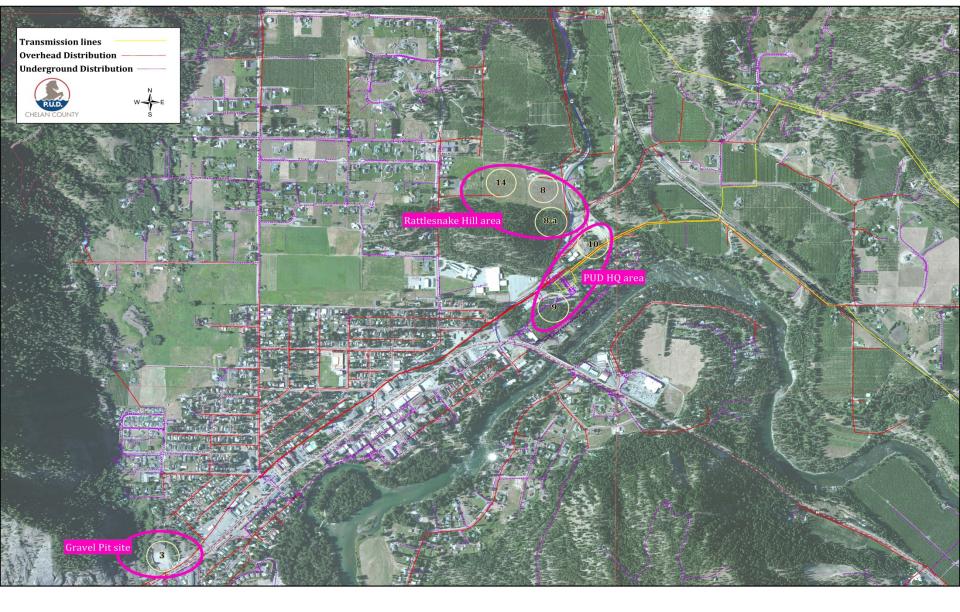

### Status update

- Chelan community meeting May 24<sup>th</sup>
- Leavenworth community meeting June 28<sup>th</sup>
- Lands contacting all possible property owners in the "Top 3" areas
- Perform preliminary cost analysis
- Reapply site criteria
- Identify approximately 3 <u>sites</u>
- Check-in with the community
- Perform detailed cost analysis
- Present proposal to PUD Commission Q416
- We will fully document the process and conduct a "Lessons Learned" review