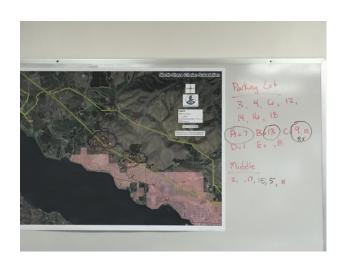

### Status update

- Chelan community meeting May 24<sup>th</sup>
- Leavenworth community meeting June 28<sup>th</sup>
- Lands contacting all possible property owners in the "Top 3" areas
- Perform preliminary cost analysis
- Reapply site criteria
- Identify approximately 3 <u>sites</u>
- Check-in with the community
- Perform detailed cost analysis
- Present proposal to PUD Commission Q416
- We will fully document the process and conduct a "Lessons Learned" review