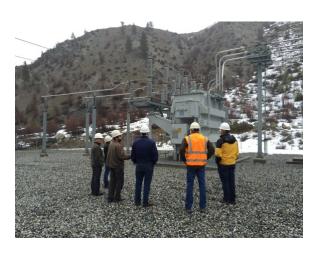

#### The Process

PUD identifies the **PUD** performs Community Community group need for a new initial engineering formed – balanced engagement substation analysis process begins representation Define group Site selection Develop list of Evaluate and objectives and criteria possible areas narrow deliverables Consultant Check-in with the Transition from Contact property performs detailed community owners areas to sites analysis Check-in with the Present final