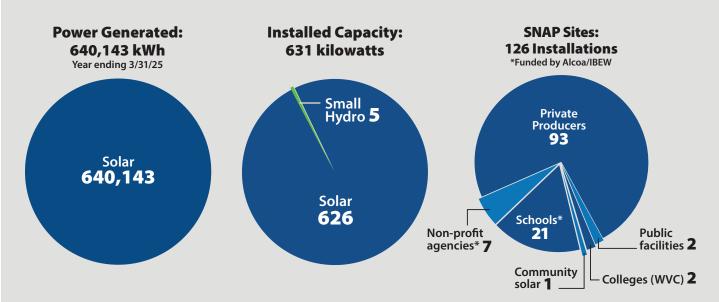

## Learn more at chelanpud.org/about-snap

Equivalent to powering nearly **29** Chelan County homes last year.