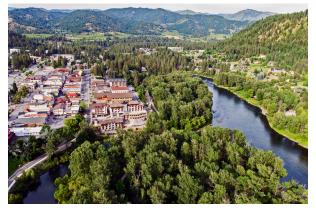

## Leavenworth-area Customers

Update on possible locations for a new Leavenworth substation:

When: Monday, Feb. 13, 6-8 p.m.
Where: Leavenworth City Hall

700 State Hwy. 2

## **Join us for a Community Meeting**

A group of Leavenworth community members and Chelan PUD staff have identified three possible locations for a new electric substation. The completed site analysis for each possible location will be presented and discussed. This is a time to give your input and ask questions.

If you can't make the Feb. 13 meeting, there are updates and a public comment form on the substation website below. Comments are welcome between Feb. 2 and Mar. 2.

Details at **chelanpud.org/NewLeavenworthSubstation**.