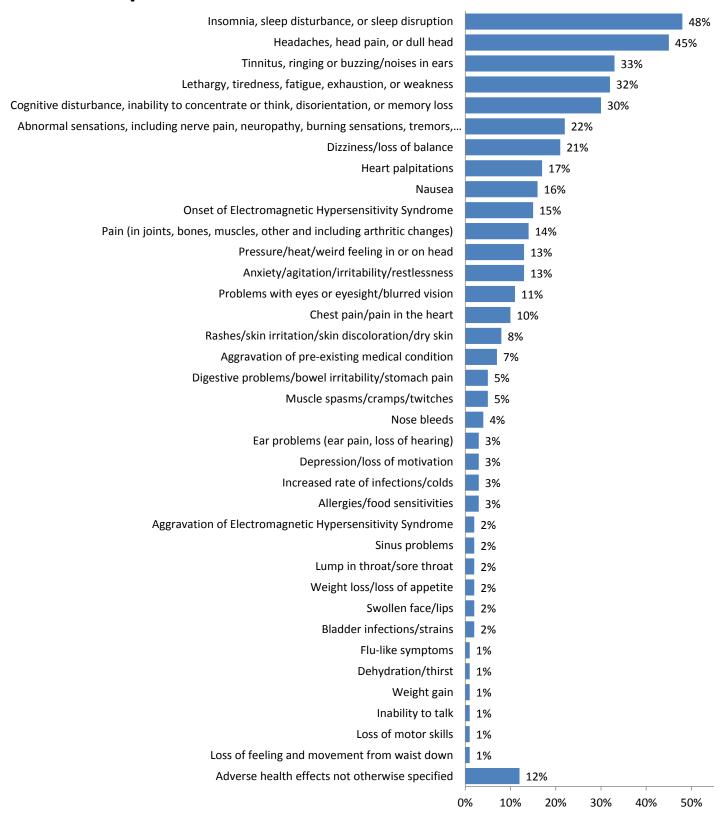

The AAEM has received a case series submitted by Dr. Federica Lamech, MBBS, Self-Reporting of Symptom Development from Exposure to Wireless Smart Meters' Radiofrequency Fields in Victoria. AAEM supports this research. It is a well documented 92 case series that is scientifically valid. It clearly demonstrates adverse health effects in the human population from smart meter emissions.

The symptoms reported in this case series closely correlate not only with the clinical findings of environmental physicians, but also with the scientific literature. Many of the symptoms reported including fatigue, headaches, heart palpitations, dizziness and other symptoms have been shown to be triggered by electromagnetic field exposure under double blind, placebo controlled conditions. Symptoms in this case series also correlate with the Austrian Medical Association's Guidelines for the Diagnosis and Treatment of EMF Related Health Problems.

It is critically important to note that the data in this case series indicates that the "vast majority of cases" were not electromagnetically hypersensitive until *after* installation of smart meters. Dr. Lamech concludes that smart meters "may have unique characteristics that lower people's threshold for symptom development".