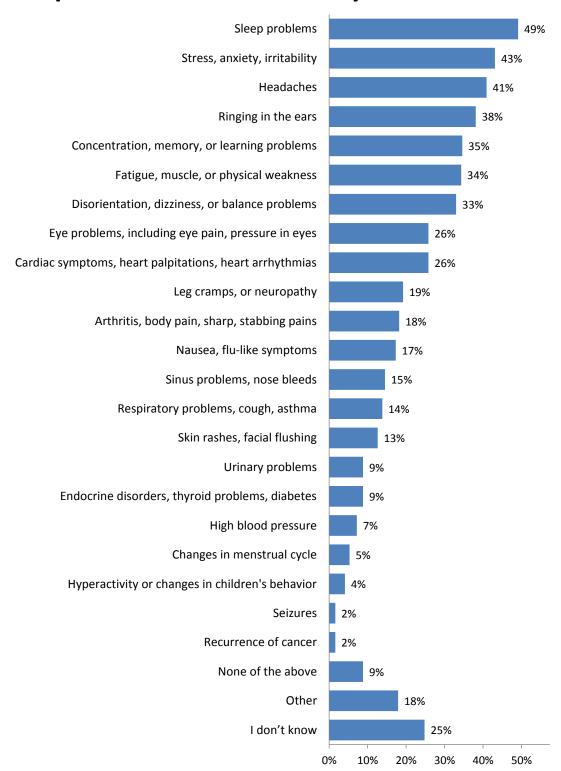

The AAEM has received a case series submitted by Dr. Federica Lamech, MBBS, Self-Reporting of Symptom Development from Exposure to Wireless Smart Meters' Radiofrequency Fields in Victoria. AAEM supports this research. It is a well documented 92 case series that is scientifically valid. It clearly demonstrates adverse health effects in the human population from smart meter emissions.

The symptoms reported in this case series closely correlate not only with the clinical findings of environmental physicians, but also with the scientific literature. Many of the symptoms reported including fatigue, headaches, heart palpitations, dizziness and other symptoms have been shown to be triggered by electromagnetic field exposure under double blind, placebo controlled conditions. Symptoms in this case series also correlate with the Austrian Medical Association's Guidelines for the Diagnosis and Treatment of EMF Related Health Problems.

It is critically important to note that the data in this case series indicates that the "vast majority of cases" were not electromagnetically hypersensitive until *after* installation of smart meters. Dr. Lamech concludes that smart meters "may have unique characteristics that lower people's threshold for symptom development".