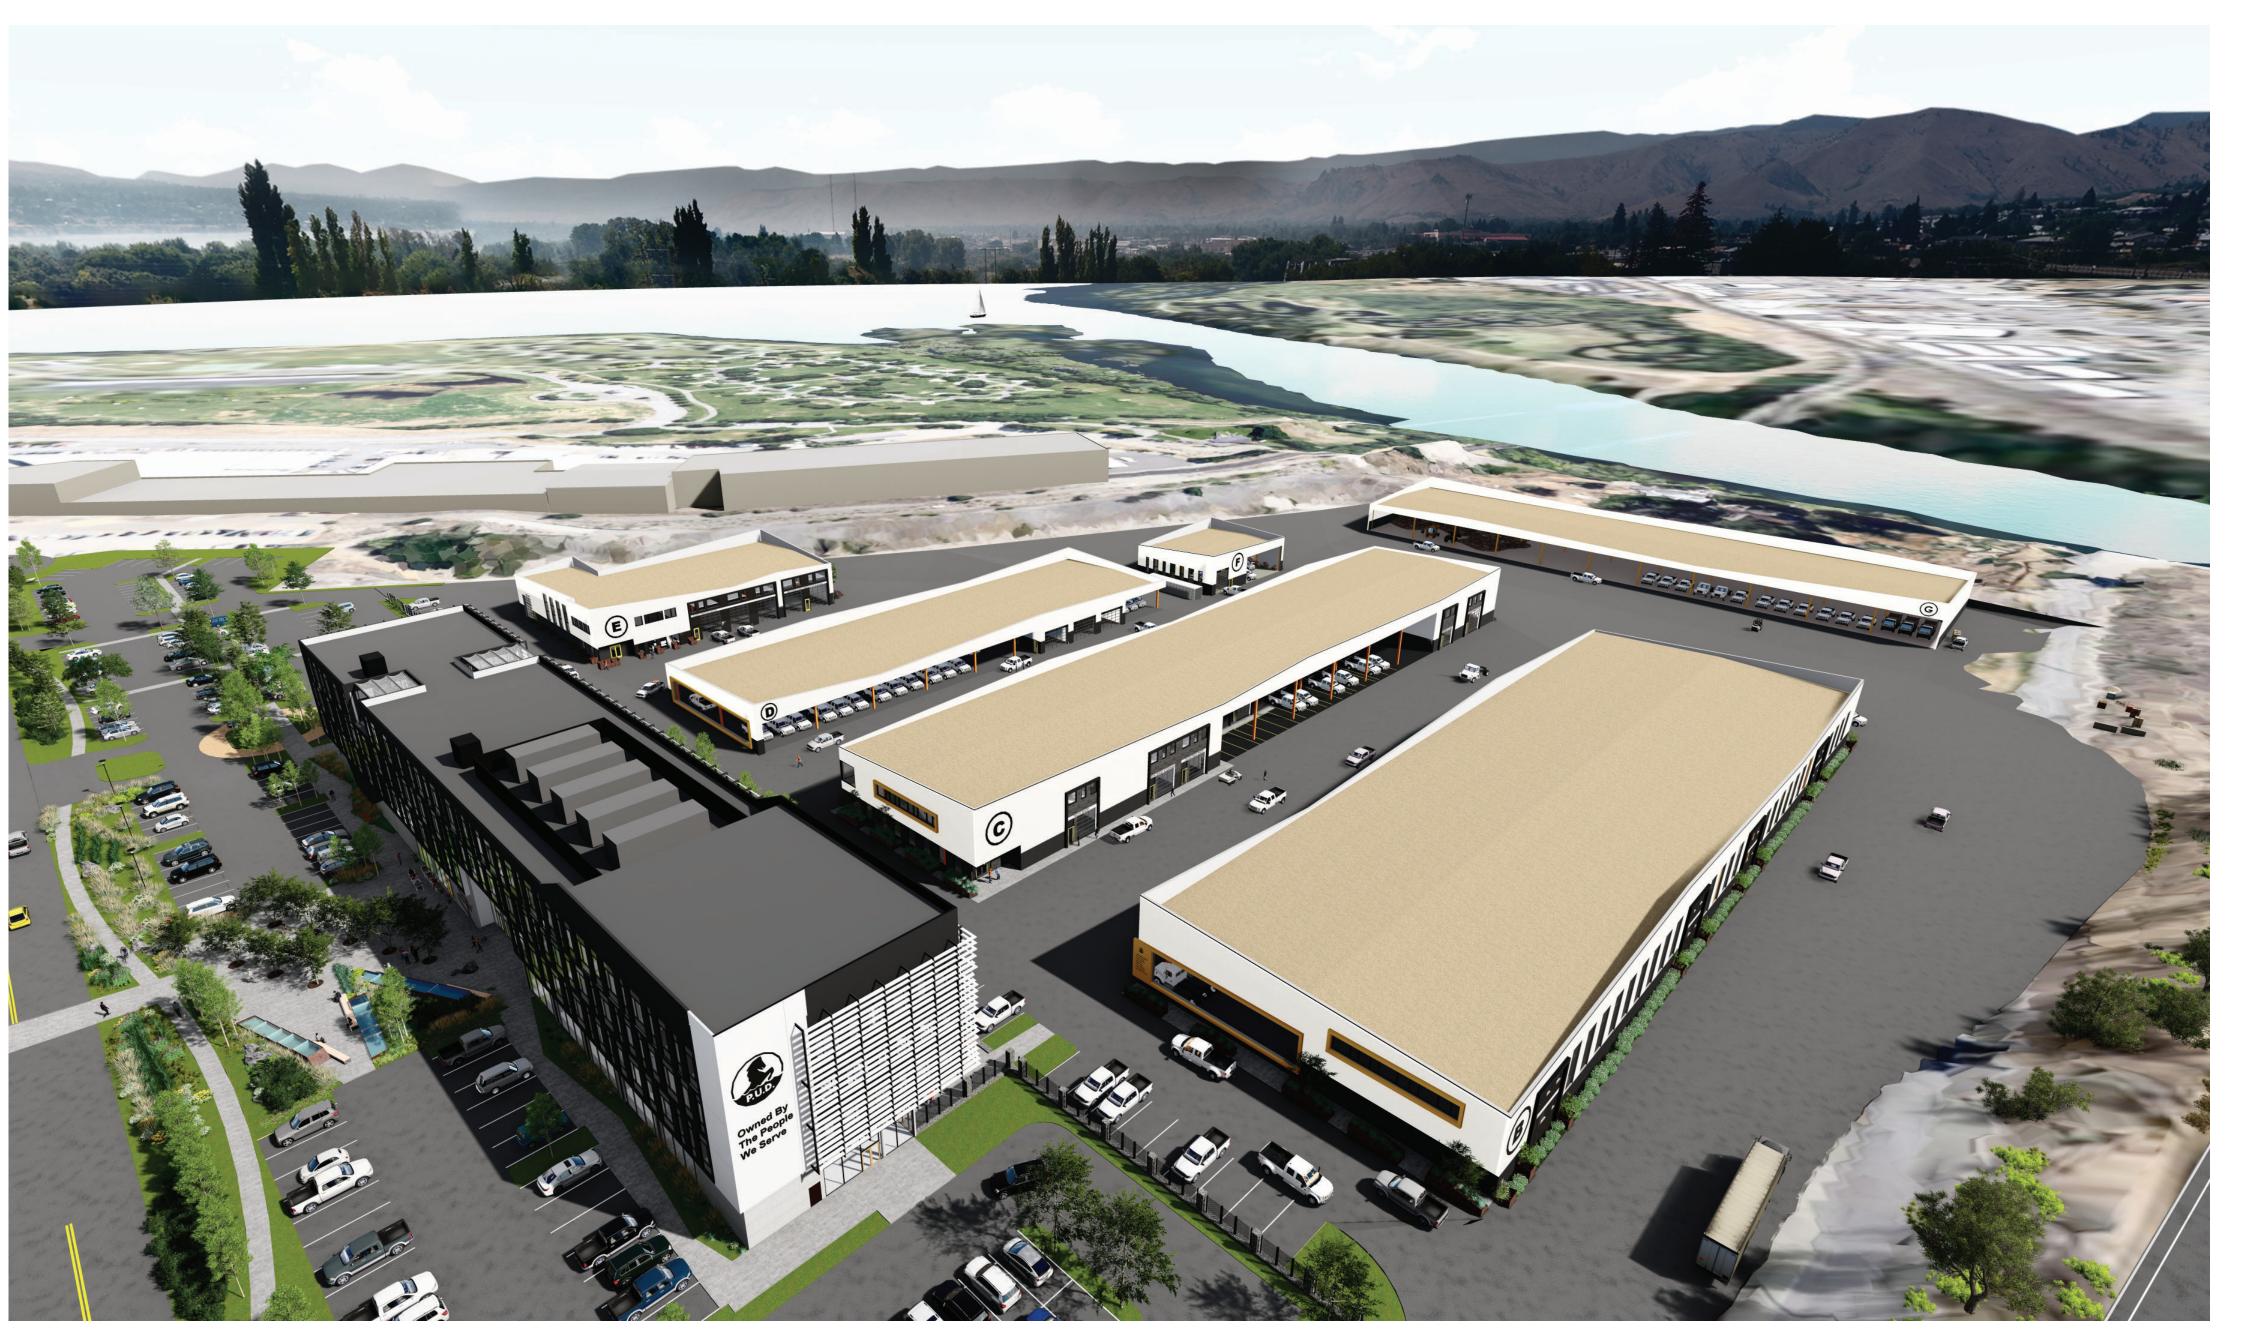

# DESIGN CONCEPI

Locating Centrally

CHELAN COUNTY

BETWEEN BUILDINGS A & C - LOOKING EAST

BETWEEN BUILDINGS B & C - LOOKING NORTH

**AERIAL VIEW OF SITE FROM SOUTH** 

**VIEW FROM BUILDING E FLEET - LOOKING NORTH** 