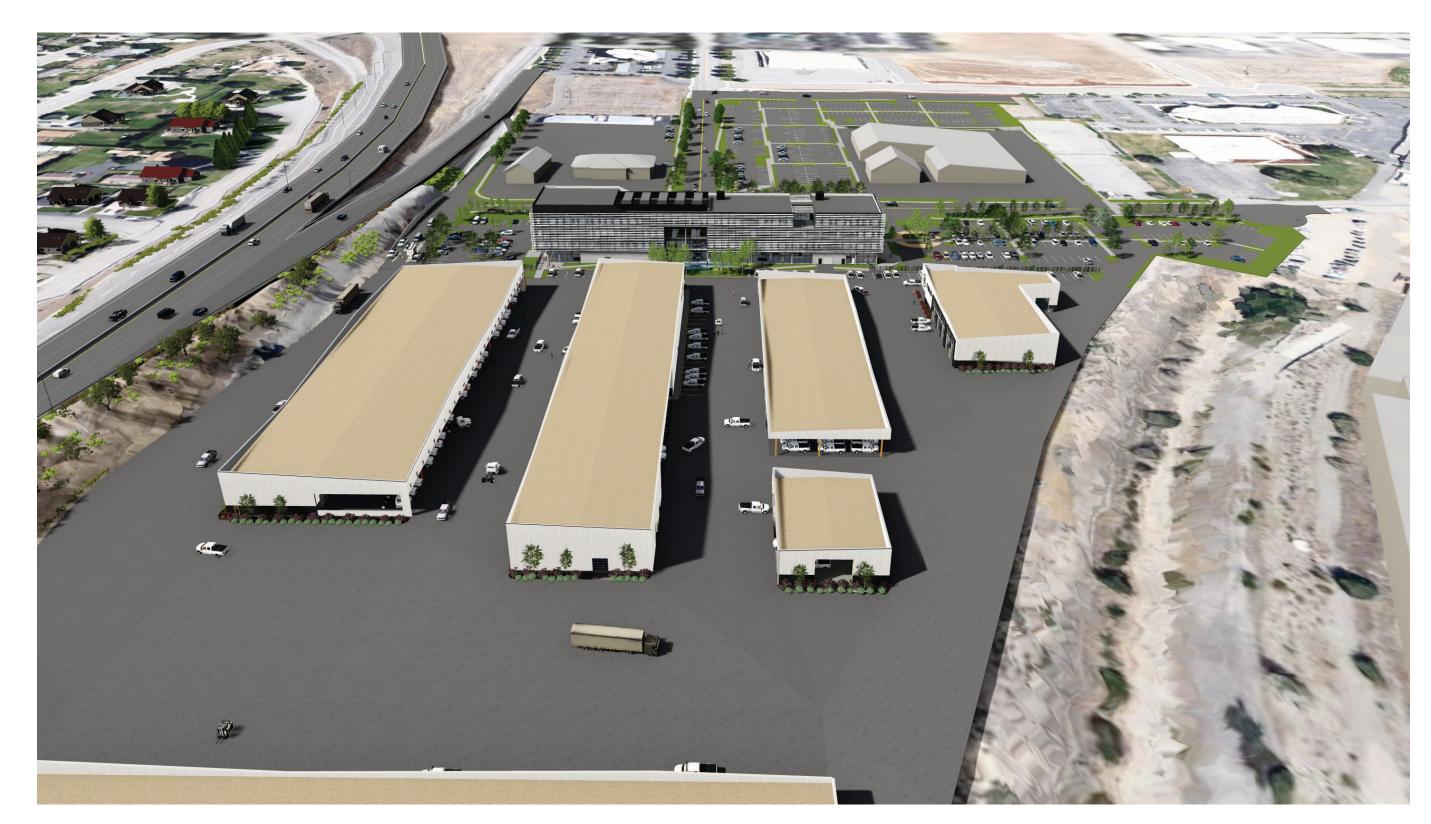

**VIEW FROM HIGHWAY - SOUTHBOUND** 

**VIEW FROM HIGHWAY - NORTHBOUND** 

**AERIAL VIEW FROM NORTHWEST CORNER OF SITE** 

# DESIGN CONCEPI

Locating Centrally

CHELAN COUNTY

BETWEEN BUILDINGS A & C - LOOKING EAST

BETWEEN BUILDINGS B & C - LOOKING NORTH

**AERIAL VIEW OF SITE FROM SOUTH** 

**VIEW FROM BUILDING E FLEET - LOOKING NORTH** 