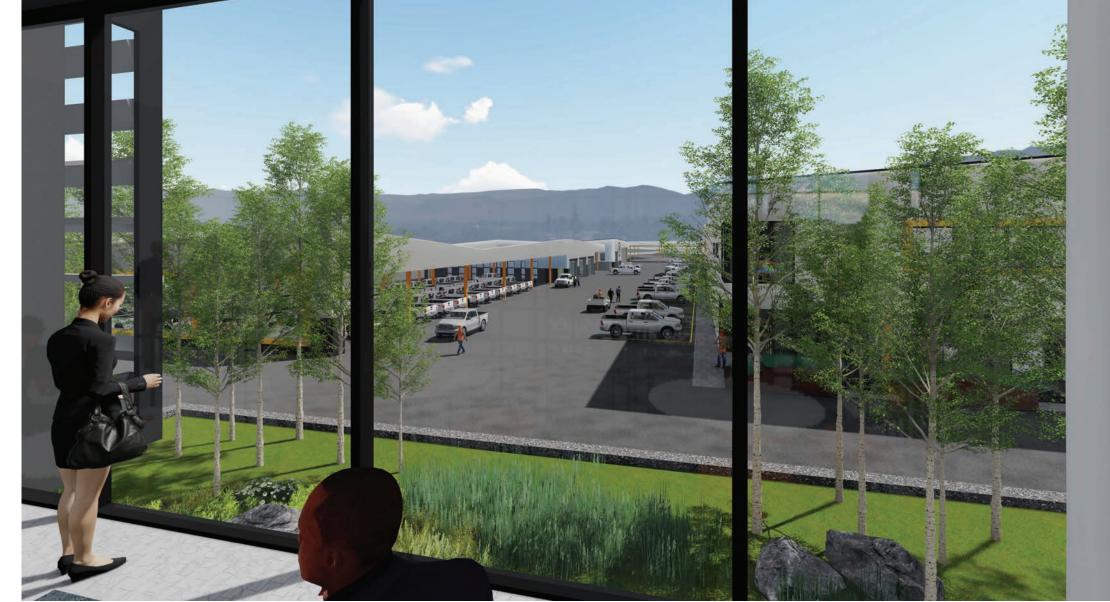

# DESIGN CONCEPI

Locating Centrally

CHELAN COUNTY

BETWEEN BUILDINGS A & C - LOOKING EAST

BETWEEN BUILDINGS B & C - LOOKING NORTH

**AERIAL VIEW OF SITE FROM SOUTH** 

**VIEW FROM BUILDING E FLEET - LOOKING NORTH** 