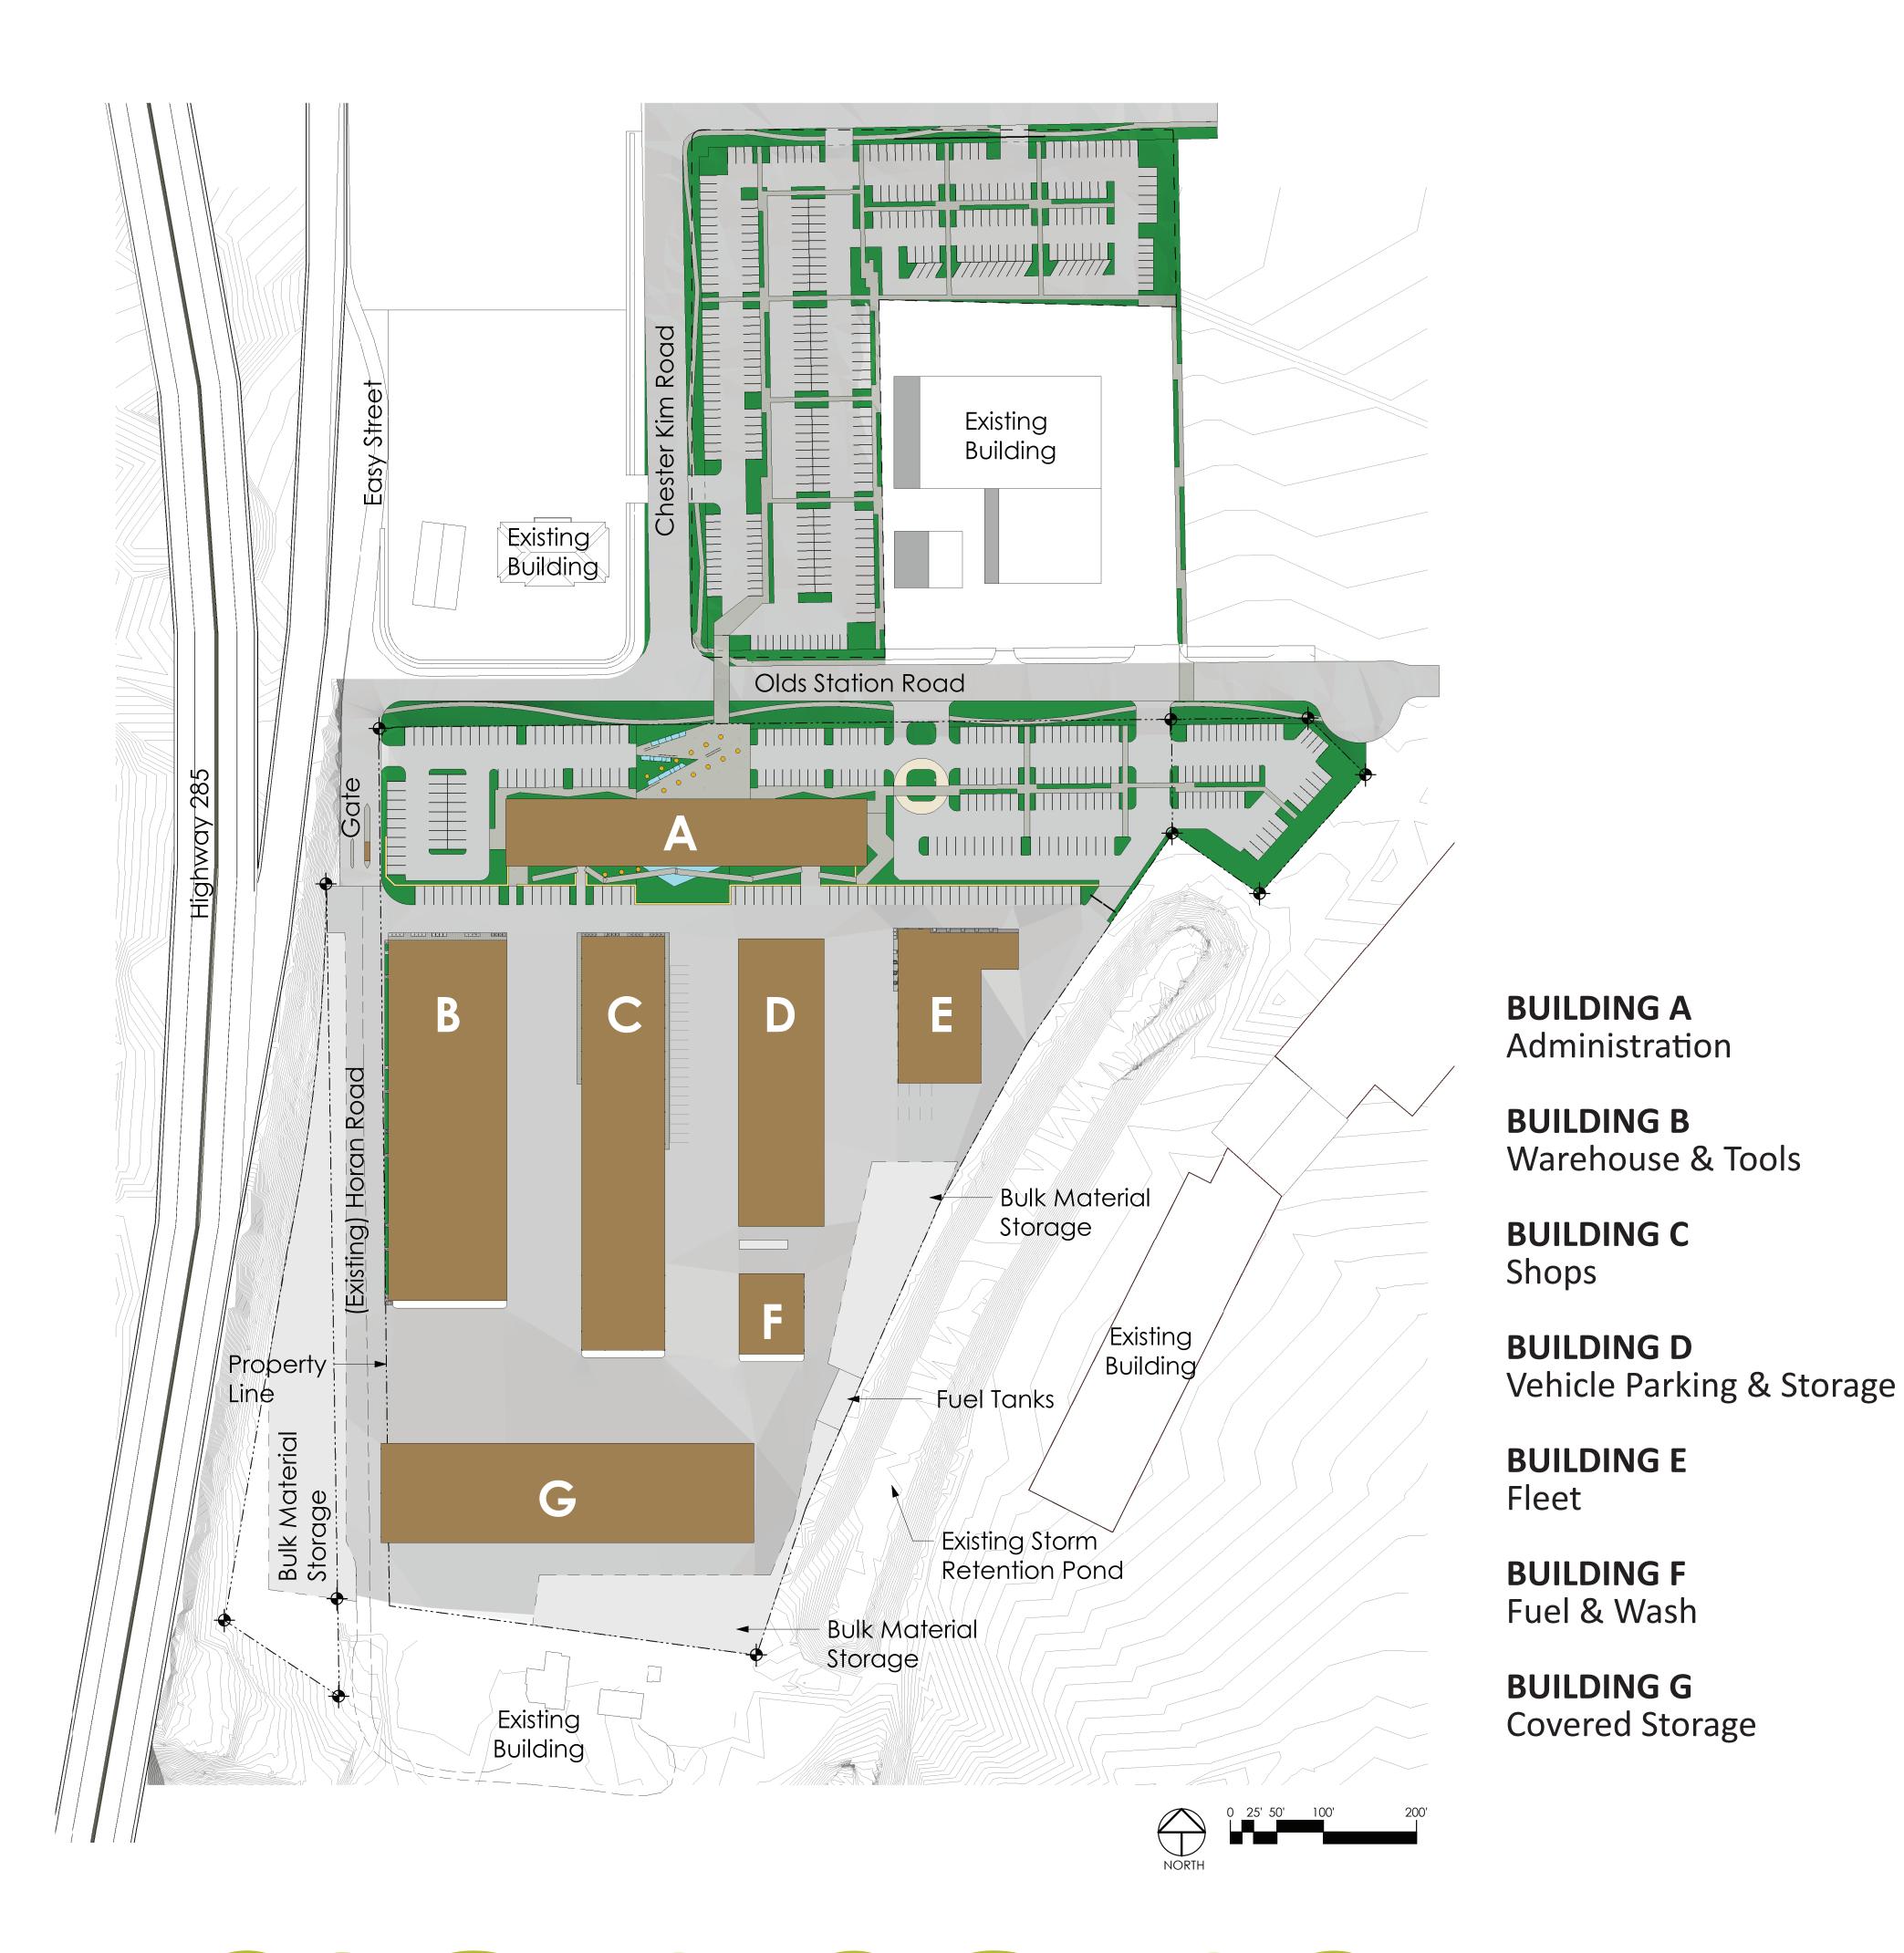

# DESIGN CONCEPI

Locating Centrally

CHELAN COUNTY

BETWEEN BUILDINGS A & C - LOOKING EAST

BETWEEN BUILDINGS B & C - LOOKING NORTH

**AERIAL VIEW OF SITE FROM SOUTH** 

**VIEW FROM BUILDING E FLEET - LOOKING NORTH** 

# DESIGN CONCEPT

Improving Response Capability