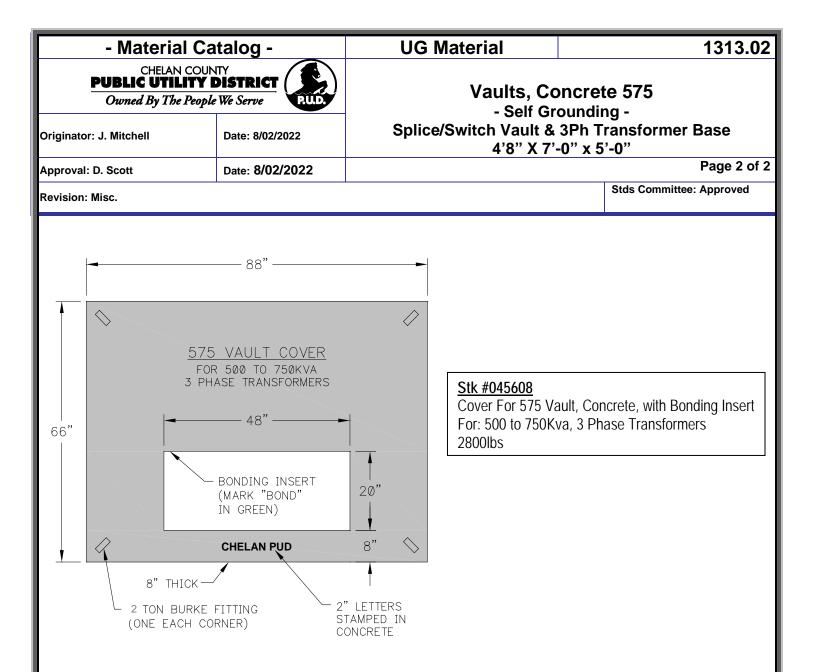

## **Approved Manufacturers:**

| PUD IDENTIFICATION |                                                                                                                                                   | MANUFACTURER CATALOG<br>NUMBER |            |
|--------------------|---------------------------------------------------------------------------------------------------------------------------------------------------|--------------------------------|------------|
| Stock<br>No.       | Stock Description                                                                                                                                 | Utility<br>Vault               | H2 Precast |
| 045601             | Vault, 575 Base, Concrete, Self-Grounding, 4400 Lbs.                                                                                              | CC-575                         | VBCC575    |
| 045602             | Cover, For 575 Vault, Concrete, (2) Spring Assisted<br>Nonskid Steel 3'X3' Doors, with Bonding Insert.<br>2490 Lbs.                               | CC-575-2-<br>323               | VLCC570-23 |
| 045608             | Cover, For 575 Vault, Concrete, 88" X 66" X 8", with<br>Bonding Insert, 20" x 48" opening - For 3 phase<br>transformers, 500 To 750kva. 2800 Lbs. | xxxxx                          | xxxxx      |