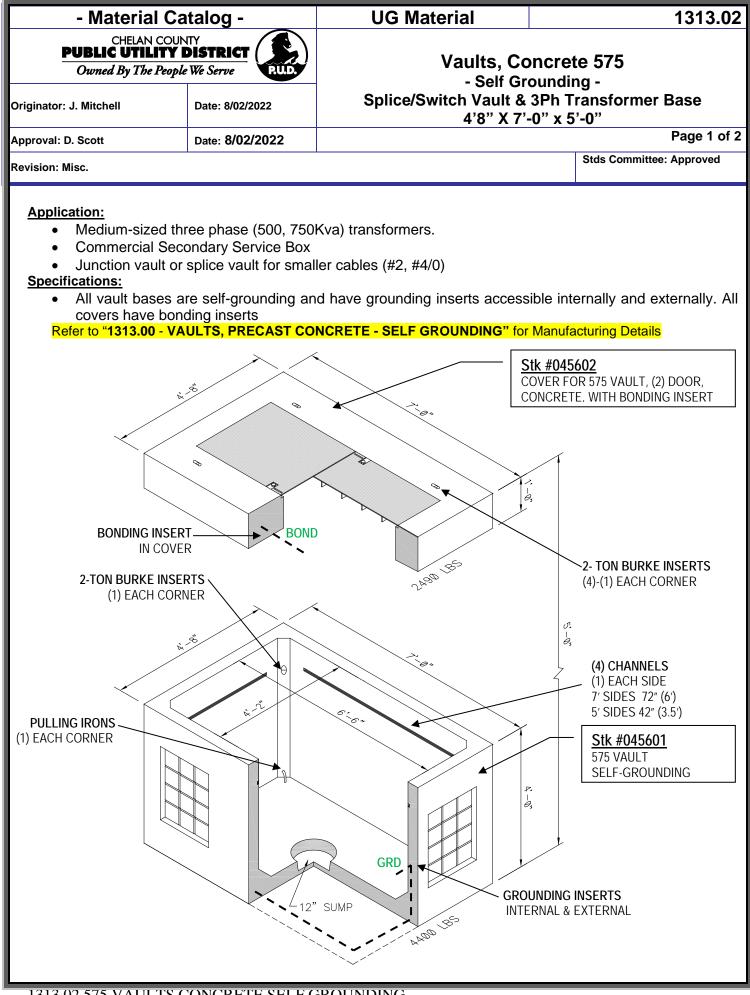

## **Approved Manufacturers:**

| PUD IDENTIFICATION |                                                                                                                                                   | MANUFACTURER CATALOG<br>NUMBER |            |
|--------------------|---------------------------------------------------------------------------------------------------------------------------------------------------|--------------------------------|------------|
| Stock<br>No.       | Stock Description                                                                                                                                 | Utility<br>Vault               | H2 Precast |
| 045601             | Vault, 575 Base, Concrete, Self-Grounding, 4400 Lbs.                                                                                              | CC-575                         | VBCC575    |
| 045602             | Cover, For 575 Vault, Concrete, (2) Spring Assisted<br>Nonskid Steel 3'X3' Doors, with Bonding Insert.<br>2490 Lbs.                               | CC-575-2-<br>323               | VLCC570-23 |
| 045608             | Cover, For 575 Vault, Concrete, 88" X 66" X 8", with<br>Bonding Insert, 20" x 48" opening - For 3 phase<br>transformers, 500 To 750kva. 2800 Lbs. | xxxxx                          | xxxxx      |