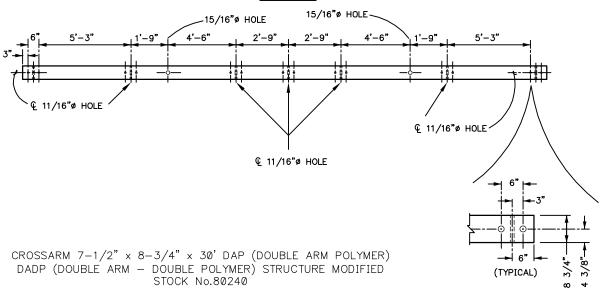

098.100-13

WOOD CROSSARM SPECIFICATIONS
Transmission Standard Practice
098.100
STOCK NO. 80240

J. Flader

Standards Approval: Jeff Flader Date: 3/17/2014

Page 13 of 25

Rev#:

Revision Description:

1

**NEW TITLE BLOCK** 

#### <u>TOP</u>

#### **FRONT**