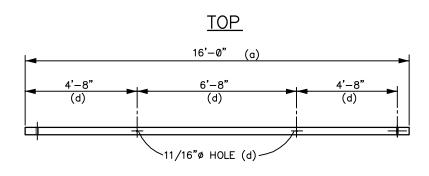

#### **FRONT**

CROSSARM 3  $5/8" \times 9 \ 1/2" \times 16'$  FOR TYPE G, GA, TPA STRUCTURES STOCK No.80200