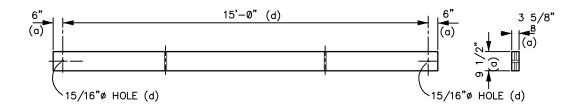

#### **FRONT**

CROSSARM 3  $5/8" \times 9 \ 1/2" \times 16'$  FOR TYPE G, GA, TPA STRUCTURES STOCK No.80200