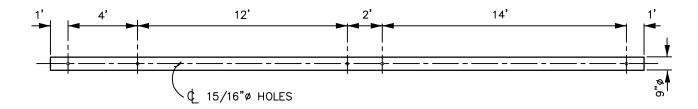

098.100-80330

WOOD CROSSARM SPECIFICATIONS
Transmission Standard Practice
098.100

STOCK NO. 80330

Page 1 of 1

Orlginator:

Standards Approval:
J. Flader Jeff Flader
Date:

Approval:

2/27/2018

Rev#:

Revision Description:

2

## **FRONT**

CROSSARM: 5-1/2" x 7-1/2" x 26' FOR 115KV SWITCH PLATFORM STOCK NO. 80330

098.100-21

T RUD

3/17/2014

| _       | -  |                                  |
|---------|----|----------------------------------|
| l. Flad | er | Standards Approval:  Jeff Flader |
|         |    | Date:                            |