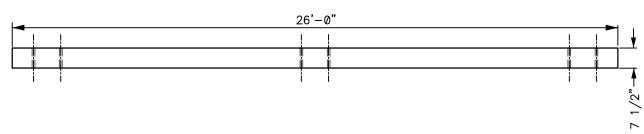

098.100-15

T RUD

3/17/2014

J. Flader Standards Approval:

Jeff Flader

Date:

WOOD CROSSARM SPECIFICATIONS
Transmission Standard Practice
098.100
STOCK NO. 80260

Page 15 of 25

Rev #:

Revision Description:

1

Originator:

Approval:

**NEW TITLE BLOCK** 

#### TOP

#### **FRONT**

CROSSARM 7-1/2" x 7-1/2" x 24' TYPE DA STRUCTURE STOCK No.80260