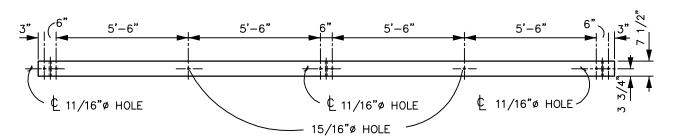

WOOD CROSSARM SPECIFICATIONS
Transmission Standard Practice
098.100
STOCK NO. 80350

Page 21 of 25

Rev #:

**Revision Description:** 

1

Originator:

Approval:

**NEW TITLE BLOCK** 

## <u>TOP</u>

#### **FRONT**

CROSSARM 3-5/8" x 9-1/2" x 28' TYPE G2, G2A & T STRUCTURES STOCK No.80350