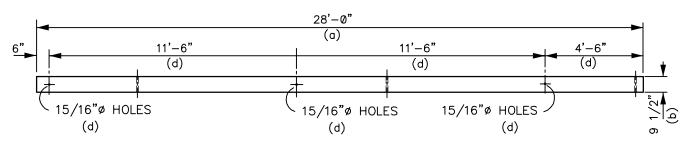

WOOD CROSSARM SPECIFICATIONS
Transmission Standard Practice
098.100
STOCK NO. 80350

Page 21 of 25

Rev #:

**Revision Description:** 

1

Originator:

Approval:

**NEW TITLE BLOCK** 

## <u>TOP</u>

#### **FRONT**

CROSSARM 3-5/8" x 9-1/2" x 28' TYPE G2, G2A & T STRUCTURES STOCK No.80350