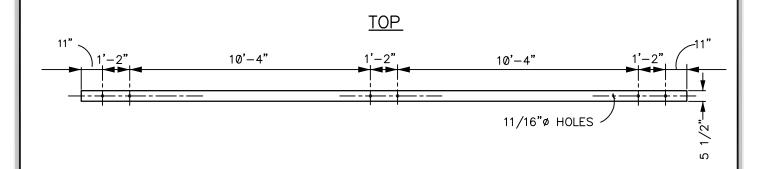

098.100-13

WOOD CROSSARM SPECIFICATIONS
Transmission Standard Practice
098.100
STOCK NO. 80240

J. Flader

Standards Approval: Jeff Flader Date: 3/17/2014

Page 13 of 25

Rev#:

Revision Description:

1

**NEW TITLE BLOCK** 

#### <u>TOP</u>

#### **FRONT**

## - Construction Standards -098.100-14 CHELAN COUNTY PUBLIC UTILITY DISTRICT **WOOD CROSSARM SPECIFICATIONS Transmission Standard Practice** Owned By The People We Serve 098.100 Standards Approval: Jeff Flader Originator: J. Flader **STOCK NO. 80250** Approval: Date: Page 14 of 25 3/17/2014 Rev #: Revision Description: 1 **NEW TITLE BLOCK** TOP 24'-0" **FRONT** 5'-9" 5'-9" 5'-9" 15/16"ø HOLES SEE DRILLING \15/16"ø HOLES SEE DRILLING SEE DRILLING DETAIL DETAIL DETAIL ø13/16" ø11/16" CROSSARM $7-1/2" \times 7-1/2" \times 24'$ A & E STOCK No.80250 ø13/16" DRILLING DETAIL TYP. 3 PLACES