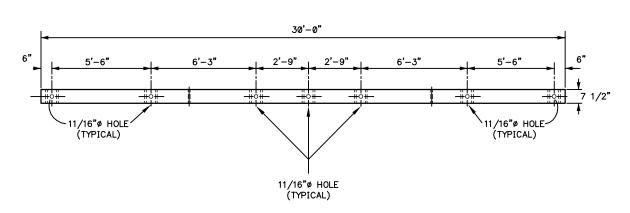

## - Construction Standards -098.100-19 CHELAN COUNTY PUBLIC UTILITY DISTRICT WOOD CROSSARM SPECIFICATIONS **Transmission Standard Practice** Owned By The People We Serve Standards Approval: Jeff Flader 098.100-18 J. Flader **STOCK NO. 80300** Approval: Date: Page 19 of 25 3/17/2014 Revision Description: Rev#: 1 **NEW TITLE BLOCK** TOP 6'-6" 6'-6" (d) (d) 11/16"ø HOLES 11/16"ø HOLES **FRONT** 26'-0" (a) 12'-6" 12'-6" (d) 15/16"ø HOLES 15/16"ø HOLES 15/16"ø HOLES CROSSARM 3-5/8" X 9-1/2" X 26' TYPE D, F, HORIZONAL SWITCH, T STOCK No.80300