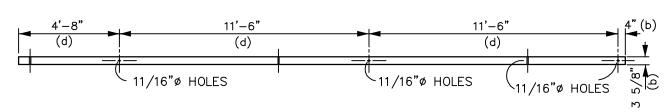

## - Construction Standards -098.100-19 CHELAN COUNTY PUBLIC UTILITY DISTRICT WOOD CROSSARM SPECIFICATIONS **Transmission Standard Practice** Owned By The People We Serve Standards Approval: Jeff Flader 098.100-18 J. Flader **STOCK NO. 80300** Approval: Date: Page 19 of 25 3/17/2014 Revision Description: Rev#: 1 **NEW TITLE BLOCK** TOP 6'-6" 6'-6" (d) (d) 11/16"ø HOLES 11/16"ø HOLES **FRONT** 26'-0" (a) 12'-6" 12'-6" (d) 15/16"ø HOLES 15/16"ø HOLES 15/16"ø HOLES CROSSARM 3-5/8" X 9-1/2" X 26' TYPE D, F, HORIZONAL SWITCH, T STOCK No.80300