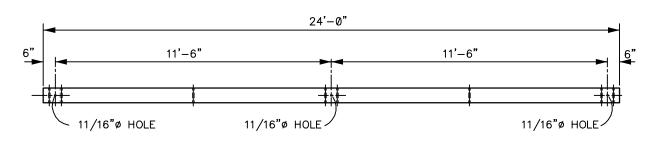

098.100-80330

WOOD CROSSARM SPECIFICATIONS
Transmission Standard Practice
098.100

STOCK NO. 80330

Page 1 of 1

Orlginator:

Standards Approval:
J. Flader Jeff Flader
Date:

Approval:

2/27/2018

Rev#:

Revision Description:

2

## **FRONT**

CROSSARM: 5-1/2" x 7-1/2" x 26' FOR 115KV SWITCH PLATFORM STOCK NO. 80330

098.100-21

T RUD

3/17/2014

| _       | -  |                                  |
|---------|----|----------------------------------|
| l. Flad | er | Standards Approval:  Jeff Flader |
|         |    | Date:                            |