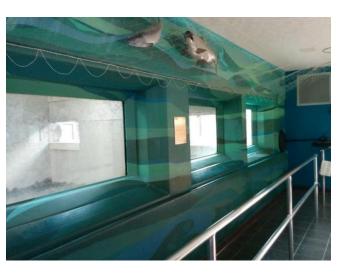

# **Fish Viewing**

- Fish Viewing during migration is the number one noted feature attracting visitors
- Fish Viewing Windows and viewing area are too small