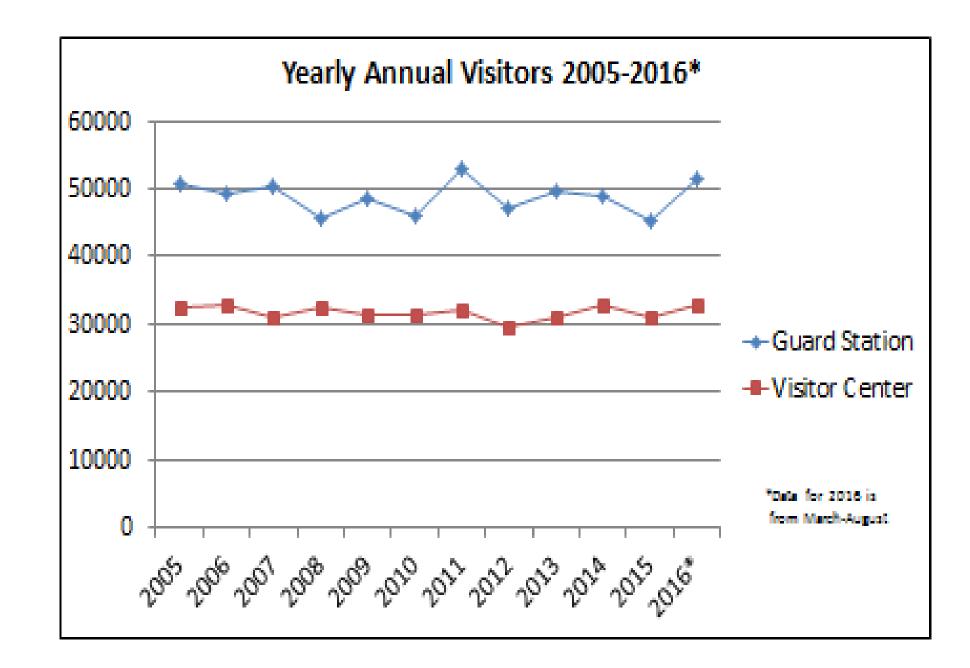

#### **Visitor History**

- Approximate Annual Visitors at Gate:50,000
- Approximate Annual Visitors counted at Visitor Center: **30,000**
- Current visitor draw primarily is regional