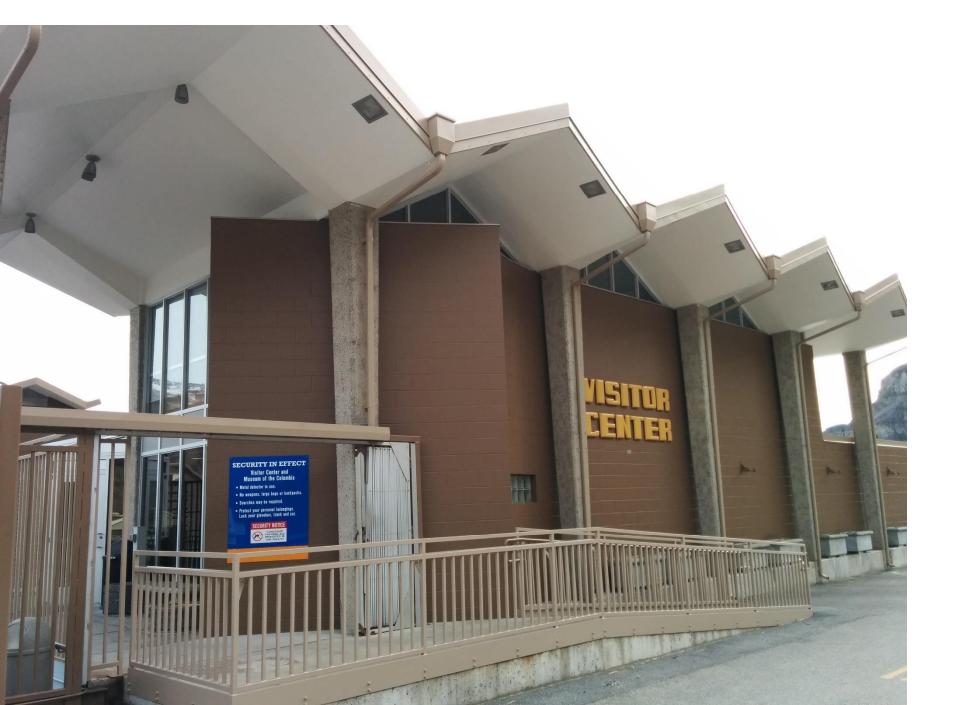

#### **Visitor History**

- Approximate Annual Visitors at Gate:50,000
- Approximate Annual Visitors counted at Visitor Center: **30,000**
- Current visitor draw primarily is regional

#### Museum

- Museum and displays are outdated and space is inadequate.
- Tell the story of the region, the river

#### Access

- Provide access from Lincoln Rock State Park
- Guard station is somewhat of a deterrent to visitors.
- Highway access should be improved.

**Larger Fish Viewing** 

**Aquarium** 

**Ferry Crossing** 