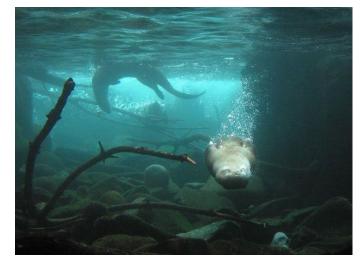

# **Fish Viewing**

- Fish Viewing during migration is the number one noted feature attracting visitors
- Fish Viewing Windows and viewing area are too small

#### Access

- Provide access from Lincoln Rock State Park
- Guard station is somewhat of a deterrent to visitors.
- Highway access should be improved.

**Larger Fish Viewing** 

**Aquarium** 

**Ferry Crossing** 