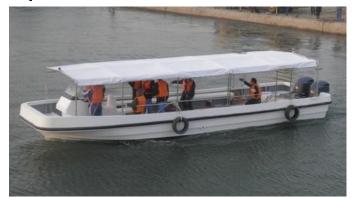

#### Access

- Provide access from Lincoln Rock State Park
- Guard station is somewhat of a deterrent to visitors.
- Highway access should be improved.

**Larger Fish Viewing** 

**Aquarium** 

**Ferry Crossing** 