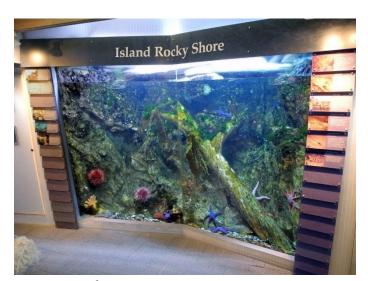

#### Access

- Provide access from Lincoln Rock State Park
- Guard station is somewhat of a deterrent to visitors.
- Highway access should be improved.

**Larger Fish Viewing** 

**Aquarium** 

**Ferry Crossing** 