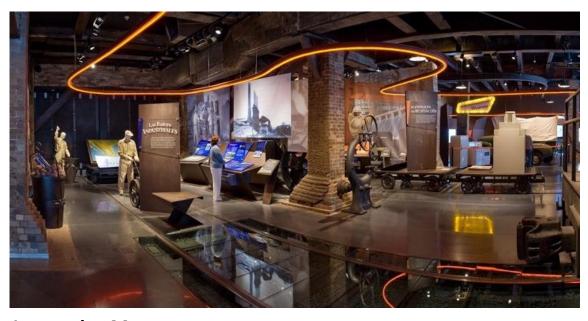

**Interactive Museum** 

Splash Park

# "THE REACH"

|                                                       |                                                                                                                                                        | violeor obdileo                                              |
|-------------------------------------------------------|--------------------------------------------------------------------------------------------------------------------------------------------------------|--------------------------------------------------------------|
| Features / Attractions                                | Annual Visitor Estimate Ranges                                                                                                                         | Budgetary Cost Ranges (Direct plus Soft Cost wfo Escalation) |
| A: "The Reach" Interpretive and Interactive Center    | 90,000 – 110,000                                                                                                                                       | \$18-\$20 Million                                            |
| Fish Migration Viewing – Enhanced Facilities (500 sf) | All interpretive finteractive attractions are considered a combined visit for projecting visitors. Reduce visitor estimate by 25%–35% without aquarium | \$1 – \$1.2Million                                           |
| Aquarium (9,260 sf)                                   |                                                                                                                                                        | \$8 – \$8.5Million                                           |
| Petunia Island Outdoor Environment Exhibit            |                                                                                                                                                        | \$1.7 – \$2Million                                           |
| Museum f Interpretive Center (9,260 sf)               |                                                                                                                                                        | \$7 – \$7.5Million                                           |
| Ferry System & Docks                                  | Included above                                                                                                                                         | \$650,000 - \$700,000                                        |
| B: "The Reach" Park                                   | 50,000 – 60,000                                                                                                                                        | \$570,000-\$1.7 Million                                      |
| Splash Park                                           | <ul> <li>All Park-related activities are considered a combined visit<br/>for projecting visitors</li> </ul>                                            |                                                              |
| Picnic f Wedding f General Park Area                  |                                                                                                                                                        |                                                              |
| C: "The Reach" Conference and Event Center            | 30,000 – 40,000                                                                                                                                        | \$5-\$6.5 Million                                            |
| Multi-use Conference and Event Pavilion               | <ul> <li>12,000sf New Pavilion Plus 2,100sf Café Facility</li> <li>Year round events and activities</li> </ul>                                         |                                                              |
| The Reach Café & Restaurant                           |                                                                                                                                                        |                                                              |
| D: Pybus Market Information Kiosk                     |                                                                                                                                                        | \$25,000-\$50,000                                            |
| Total Ranges for Visitors and Capital Investments     | 170,000 – 210,000                                                                                                                                      | \$23-\$28 Million                                            |