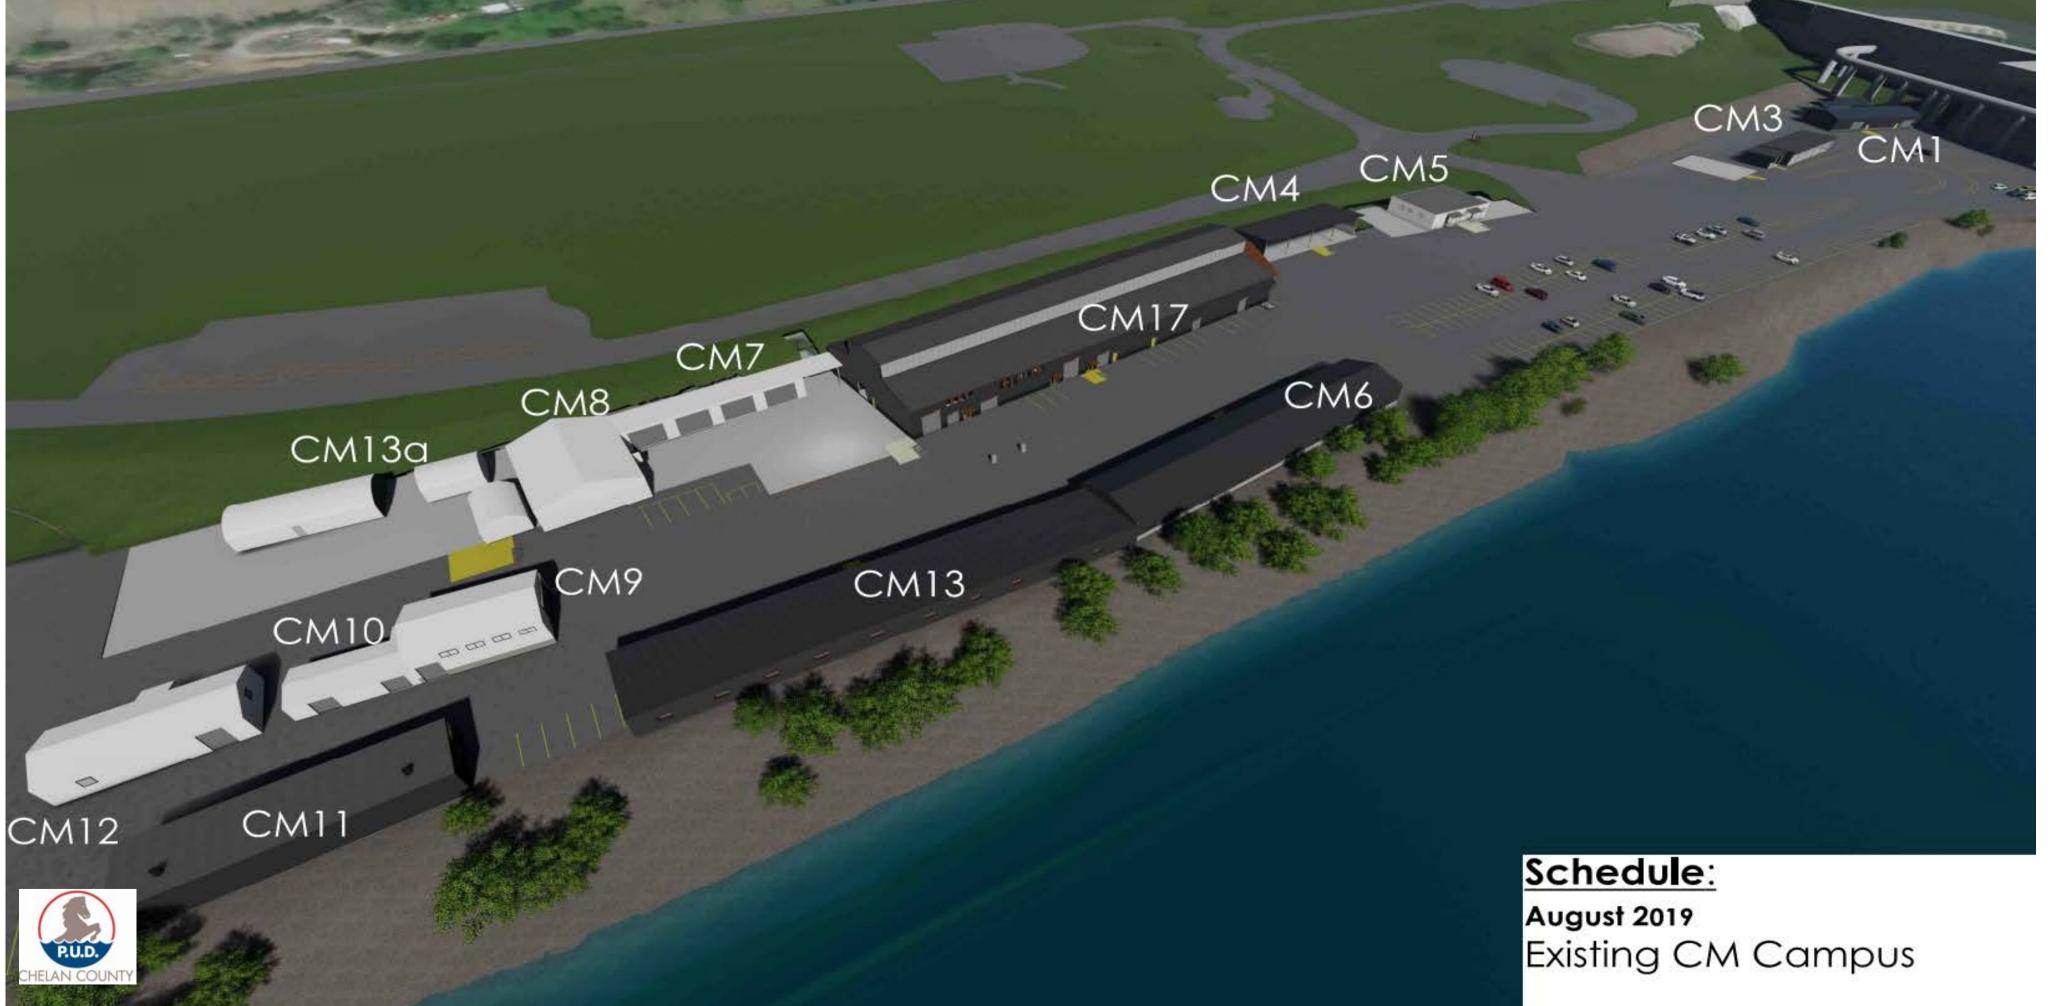

>ISLAND |      |     |     |     |     |      | Phase 1 Bid            |     |      |                        |     |      |     |     |             |     |     |      |      |     |        |       |     |     |
| CENTRAL MAINTENANCE BUILDING<br>DESIGN                                |      |     |     |     |     |      | 30% Design<br>Estimate |     |      | 60% Design<br>Estimate |     |      |     |     | Phase 2 Bid |     |     |      |      |     |        |       |     |     |
| PAHSE 2 CENTRAL MAINTENANCE<br>STRUCTURES THROUGH 2021                |      |     |     |     |     |      |                        |     |      |                        |     |      |     |     |             |     |     |      |      |     |        |       |     |     |





## LYDIG

# **Existing Program**



## Phase 1 Complete





### Schedule:

CM4

CM6

CM17

CM13

Dec 2019 Phase 1 - Fuel Island Complete

CM3

CM5

and of

Phase 1 - CM Buildings & Fuel Island Demolished

Phase 1 - Utilities complete (if weather permits) potentially late December

March 2020 CM Trailer relocation

## Phase 2 Complete



# CM3 CM CM21 CM4 CM5 CM6

### Schedule:

#### June 2020 - June 2021

Phase 2b - Construct Crew Facilities "The Knuckle"

Begins immediately upon Shop building foundation completion and primary steel frame at north is complete (including mezzanine)

## **Project Cost Summary**

**Rocky Reach Central Maintenance Facility Project** 

Total Project Budget

Spent to Date (Phase 1 & 2 Design and Internal Labor Costs)

Phase 1 Construction – Early Site Work and Demolition Costs

Phase 2 Design a