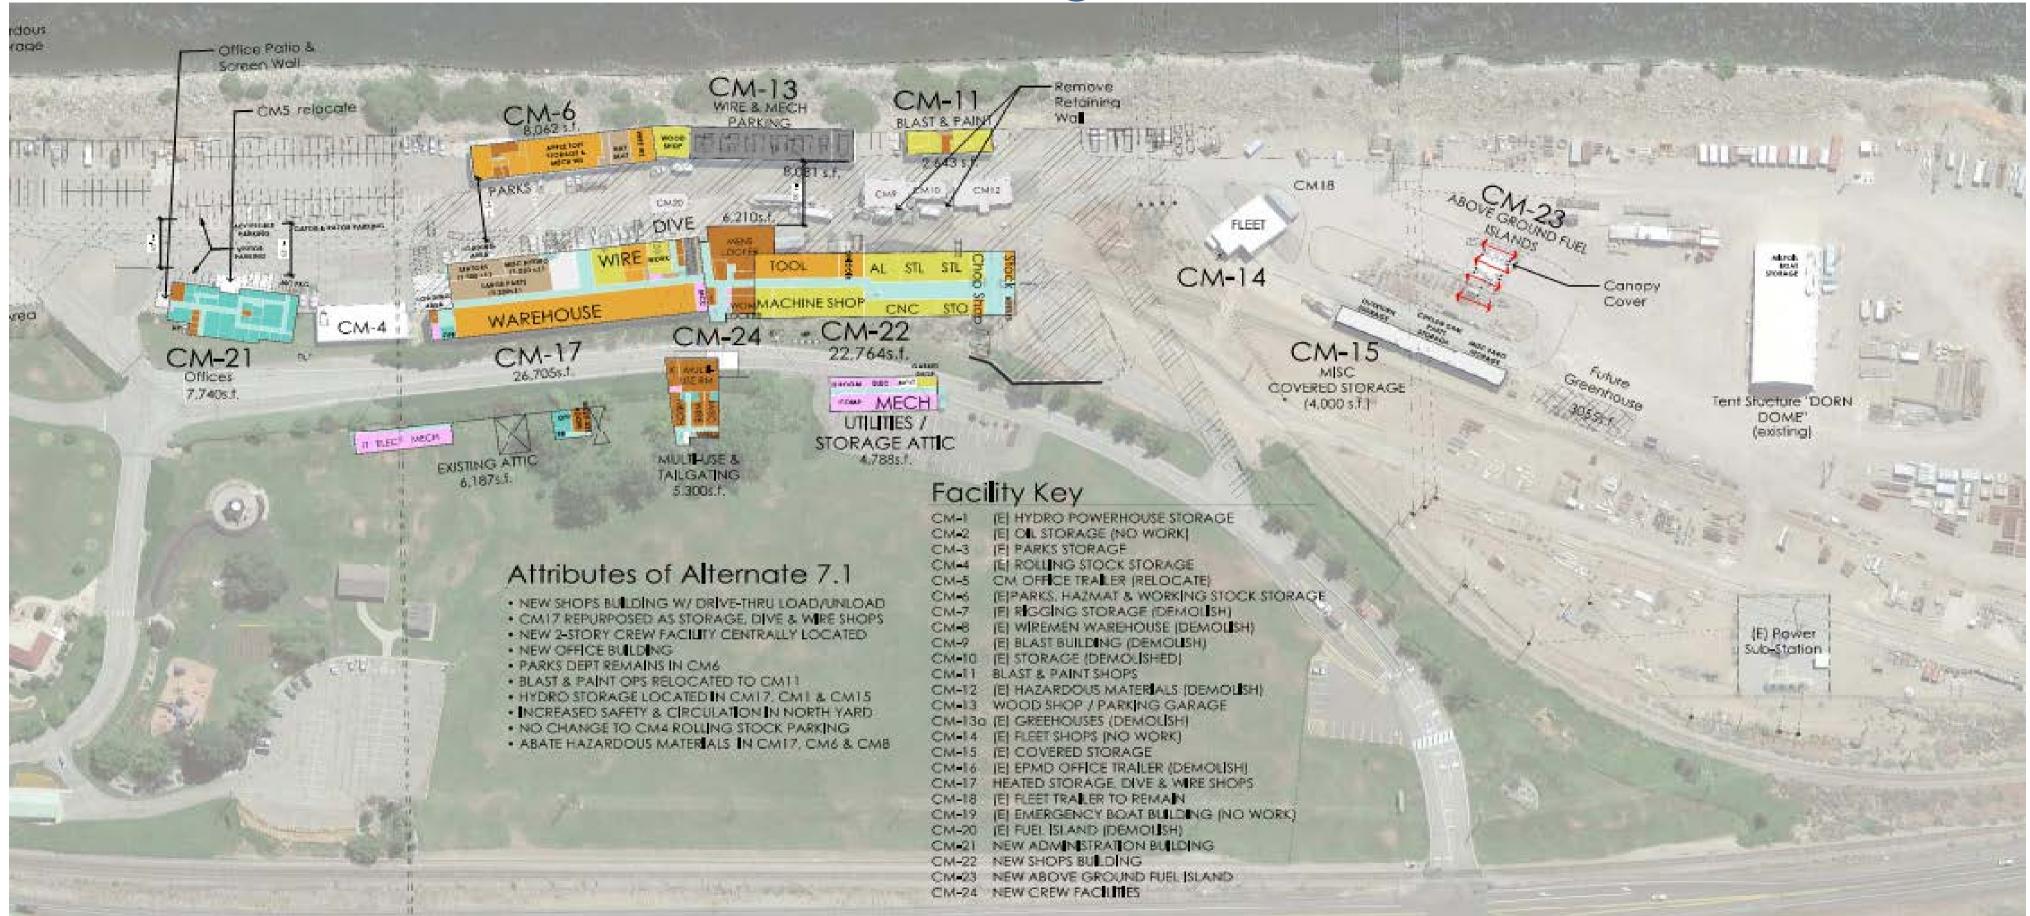

## **Central Maintenance Current Program**

# **Existing Program**

## Phase 1 Complete

### Schedule:

CM4

CM6

CM17

CM13

Dec 2019 Phase 1 - Fuel Island Complete

CM3

CM5

and of

Phase 1 - CM Buildings & Fuel Island Demolished

Phase 1 - Utilities complete (if weather permits) potentially late December

March 2020 CM Trailer relocation