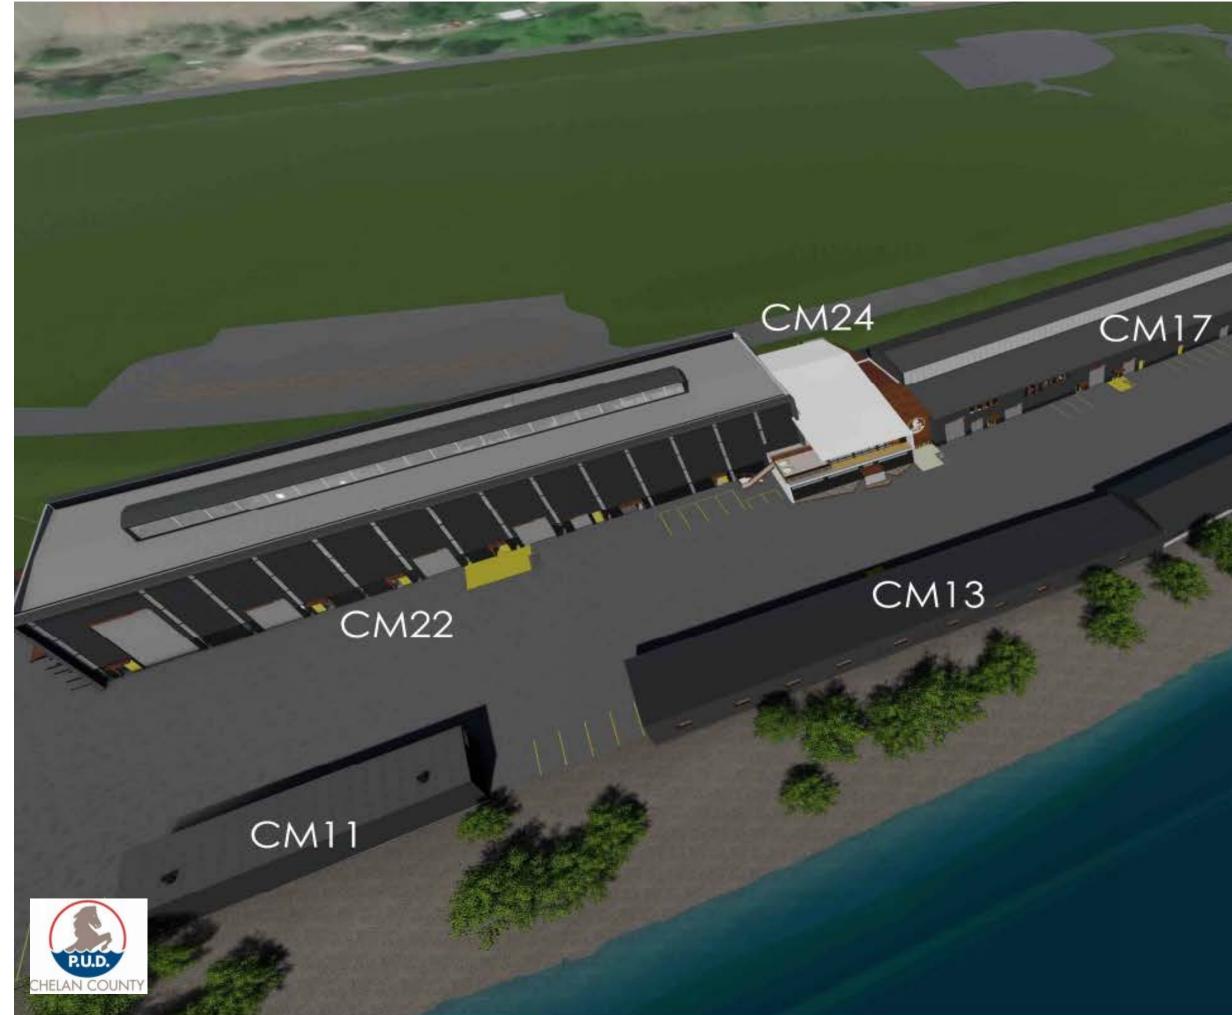

### CM24 - Crew Facilities

Rocky Reach CM Support Facilities - 30% Design Phase (Schematic Design)

June 24th, 2019

### CM17 - Warehouse, Powerhouse Storage, Dive & Wire Shops

Rocky Reach CM Support Facilities - 30% Design Phase (Schematic Design)

June 24th, 2019

### CM17 - Warehouse, Powerhouse Storage, Dive & Wire Shops

Rocky Reach CM Support Facilities - 30% Design Phase (Schematic Design)

### CM17 - Warehouse, Powerhouse Storage, Dive & Wire Shops

Rocky Reach CM Support Facilities - 30% Design Phase (Schematic Design)

June 24th, 2019

TCF Architecture

CHELAN COUNTY

27