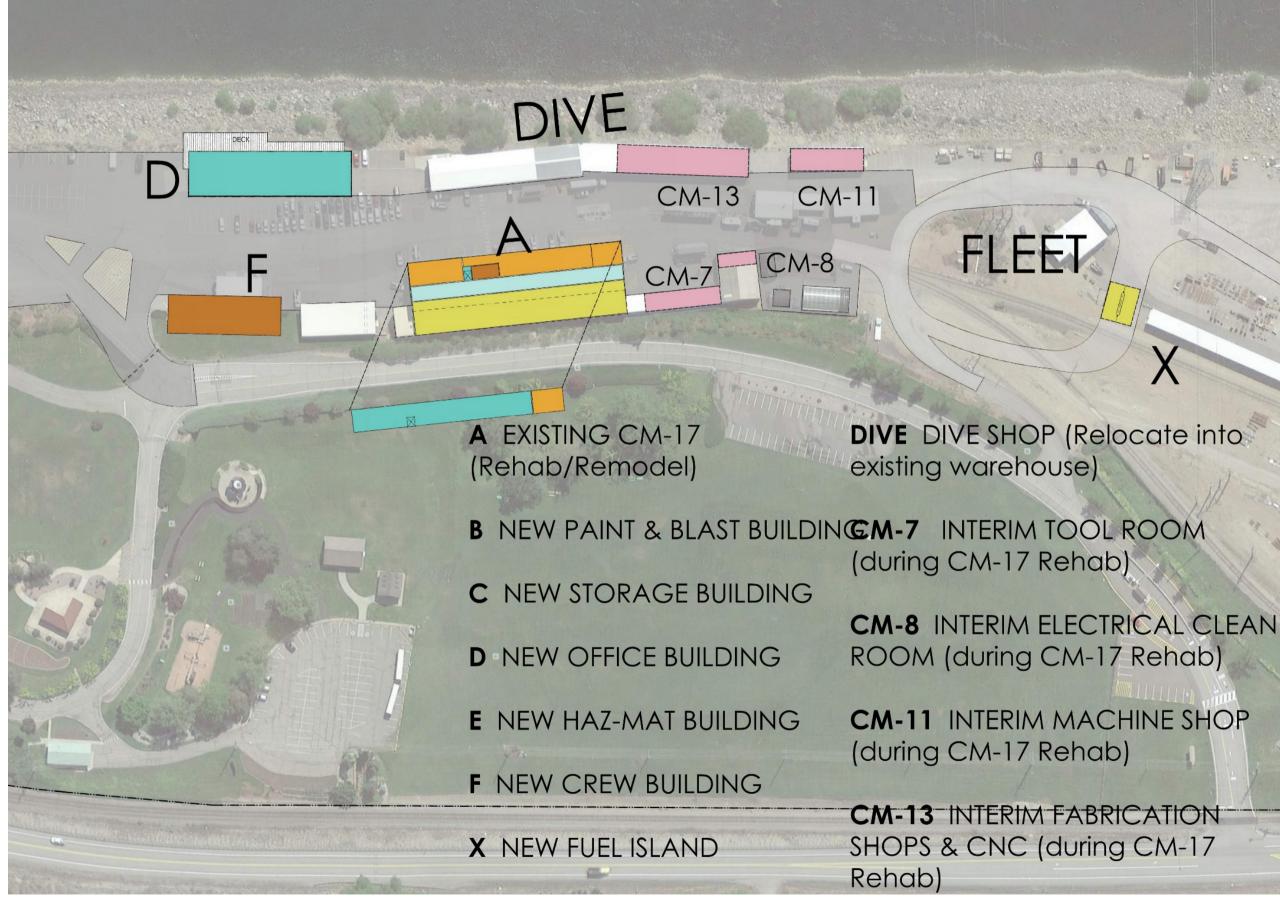

### **Existing Tent** Structure

B

BLDG C

FULFILLI

## **Central Maintenance Current Program**

# **Existing Program**

## Phase 1 Complete