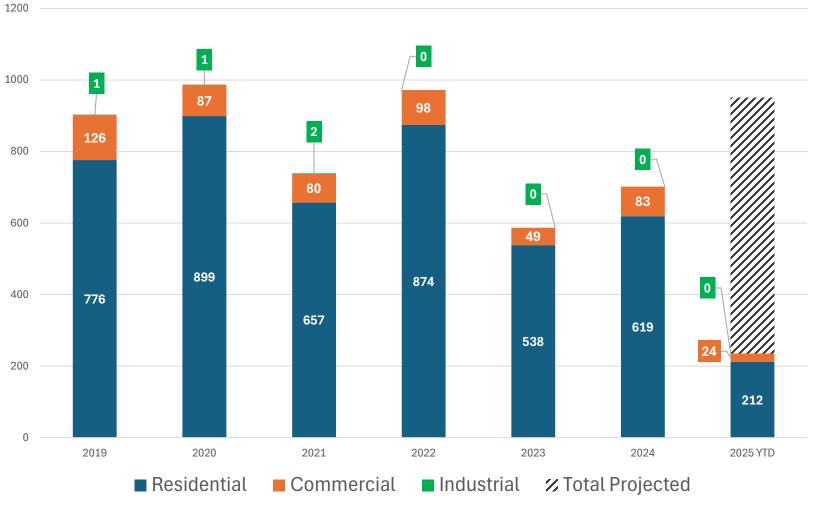

#### New Meter Installs 2019 - 2025 YTD

Organic Distribution Growth

\*Large loads are excluded from this data