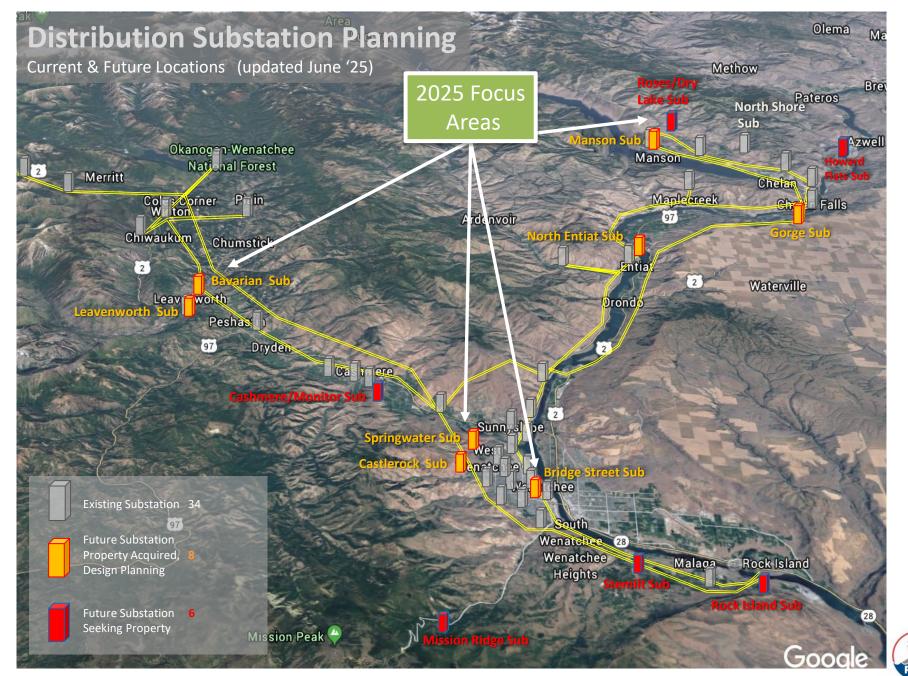

#### **Current Substation Program Status**

| Station/(vicinity)                     | Substation Program<br>Phase | Substation Program Upcoming and Current Activities                                                                   |                                                                                                                         |
|----------------------------------------|-----------------------------|----------------------------------------------------------------------------------------------------------------------|-------------------------------------------------------------------------------------------------------------------------|
|                                        |                             | <b>Internal work</b>                                                                                                 | Public engagement                                                                                                       |
| <b>Bavarian</b><br>(Leavenworth)       | BUILD                       | <ul> <li>Design complete</li> <li>Cultural review</li> <li>Equipment delivery</li> </ul>                             | <ul> <li>Neighborhood input on design</li> <li>Coordinate with partner agencies</li> </ul>                              |
| <b>Bridge Street</b><br>(S. Wenatchee) | BUILD                       | <ul> <li>· 30% design</li> <li>· Permitting</li> <li>· Plan for demolition</li> </ul>                                | <ul> <li>Inform area stakeholders</li> <li>Direct contact with Key Accounts</li> </ul>                                  |
| Major Equipment                        | BUILD                       | <ul> <li>New power transformer contract</li> <li>Staging prior to construction</li> </ul>                            | · None identified                                                                                                       |
| <b>Leavenworth</b><br>(Leavenworth)    | ACQUIRE                     | <ul> <li>Conceptual design for rebuild of existing station</li> </ul>                                                | <ul> <li>Direct contact with Key Accounts</li> <li>Future Action: Inform neighbors and area<br/>stakeholders</li> </ul> |
| Castlerock<br>(S.W. Wenatchee)         | ACQUIRE                     | • Conceptual design for new station                                                                                  | <ul> <li>Direct contact with Key Accounts</li> <li>Future Action: Inform neighbors and area<br/>stakeholders</li> </ul> |
| <b>Manson</b><br>(Manson)              | ACQUIRE                     | <ul> <li>Initiate design for expansion of<br/>existing station</li> <li>Site selection for future station</li> </ul> | <ul> <li>Board presentation of long-range plan</li> <li>Execute strategic outreach plan</li> </ul>                      |
| <b>Springwater</b><br>(W. Wenatchee)   | ACQUIRE                     | <ul> <li>· 30% design</li> <li>· Permitting</li> <li>· Finalize property agreement</li> </ul>                        | <ul> <li>Incorporate community and WSU<br/>feedback on transmission line and<br/>substation design</li> </ul>           |

Please note:

- Schedules are subject to change

- See 2025 District Performance Plan for more details