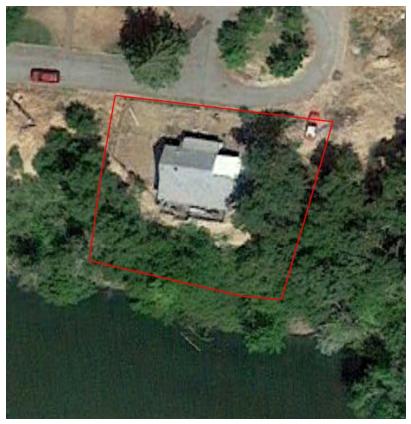

### Proposed Purchase & Sale Agreement

- 5 Horan Road Property Details
- Land area approximately 0.26 Acres
- House 1,100 square feet w/ 900
  Square foot basement
- Occupied (rental) through end of Jan. 2020
- Subject to 25 foot Wenatchee River Fishing Easement

**Purchase Terms** 

- Price \$300,000
- Closing On or before March 5th

\*Graphic representation – not surveyed property lines