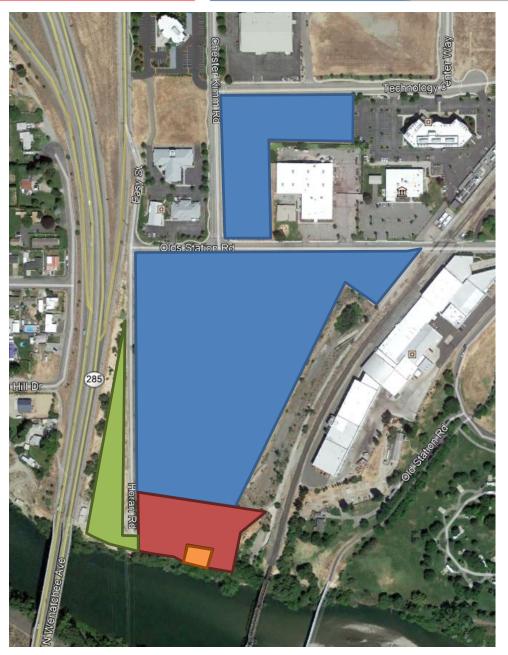

### Service Center Properties

2001 – Port of Chelan County

- 2019 Port of Chelan County
- 2019 Tontini Living Trust
  - 2020 Proposed Purchase

\*Graphic representation – not surveyed property lines

**Purchase Terms** 

- Price \$300,000
- Closing On or before March 5th

\*Graphic representation – not surveyed property lines