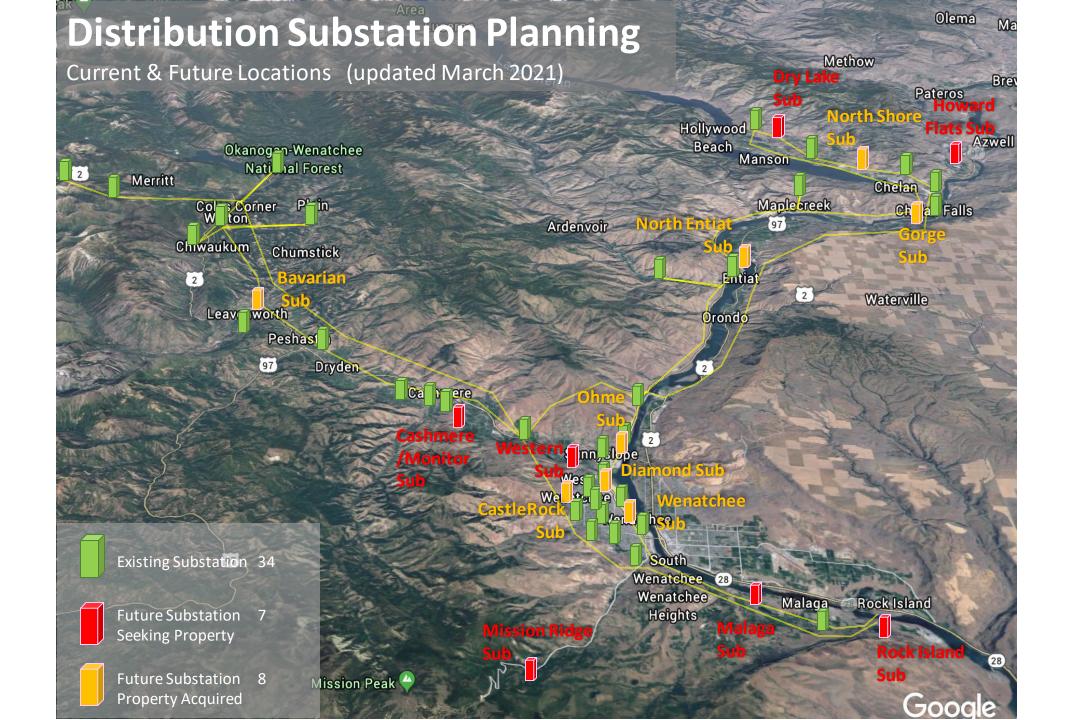

| North Shore Sub (Chelan)       | Final design / Community engagement | Target need 2022      | Chelan PUD                       |
|--------------------------------|-------------------------------------|-----------------------|----------------------------------|
| Bavarian Sub (Leavenworth)     | Final design / Community engagement | Target need 2023 Requ | ires New Transmission Substation |
| Ohme Sub (Olds Station)        | Under construction                  | Target need 2022      | Planning                         |
| Diamond Foundry Sub            | Under construction                  | Target need 2021      | Current Status                   |
| North Entiat Sub (Entiat)      | Property acquired / 30% design      | Target need 2026      | Updated March 2021               |
| Wenatchee Sub Rebuild (Wen)    | Property acquired / 30% design      | Target need 2022      |                                  |
| Gorge Sub (South Chelan)       | Property acquired                   | Target need 2024 Requ | ires New Transmission            |
| Western Wenatchee Sub          | Seeking property                    | Target need 2024 Requ | ires New Transmission            |
| Future Malaga Sub (Malaga)     | Seeking property                    | Target need 2025      |                                  |
| Future Monitor/Cashmere Sub    | Seeking property                    | Target need 2028      |                                  |
| Future Mission Ridge Sub       | Waiting development application     | Growth dependent Requ | ires New Transmission            |
| Future Dry Lake Sub (Manson)   | Seeking property                    | Target need 2026      |                                  |
| Future Howard Flats (Chelan)   | Seeking property                    | Target need 2027 Requ | ires New Transmission            |
| Castle Rock Sub (Wenatchee)    | Property acquired                   | Target need 2023      |                                  |
| Future Rock Island (S. Malaga) | Seeking property                    | Target need 2029      |                                  |