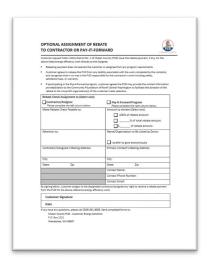

#### Step #2. Apply for a PUD Incentive

Complete your PUD incentive application and assign your rebate (or a portion of it) to Pay-It-Forward.

Your rebate (or the portion you choose) will be paid to the Community Foundation of NCW, who manages your donations. Any remaining rebate will be paid to your organization.

## Step #2. Assign rebate payment to Community Foundation of NCW

Currently, AP can forward the rebate on to an assigned contractor.

Now we offer the additional option to forward all (or a portion) of the rebate amount on to the Community Foundation of NCW.