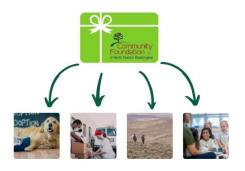

### Step #3. Support Your Favorite Local Causes!

Your donation will be loaded on a giving card from the Community Foundation of NCW.

Choose how to split your donation between your favorite local nonprofits in the Community Foundation's online donor portal.