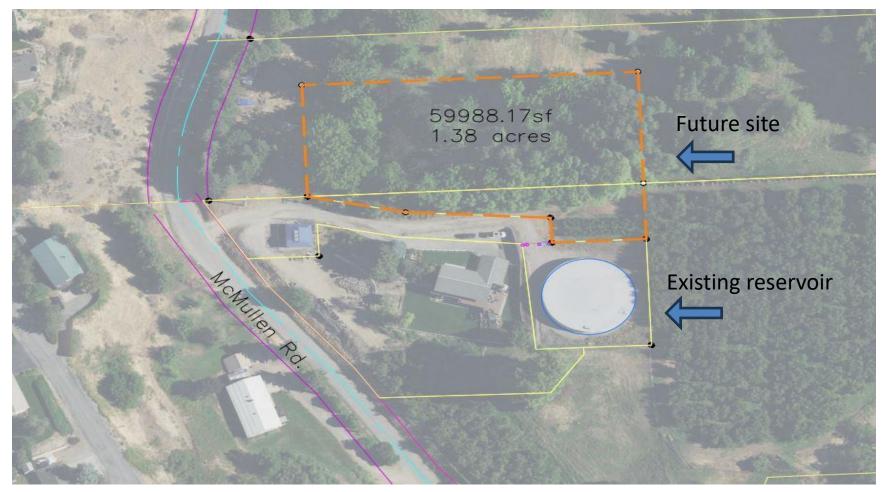

#### **Ohme Reservoir Background**

- The original concrete reservoir was constructed in the mid-1970's to serve the Olds Station area
- Long range comprehensive planning identified an additional reservoir will be needed in the future
- Owners of an adjacent parcel agreed to sell a portion to the District for the appraised value plus relocation of an irrigation box and water line
- Neighboring properties support the use, and executed an amendment to covenants to allow for the reservoir to be constructed

### **Existing and Proposed Parcels**