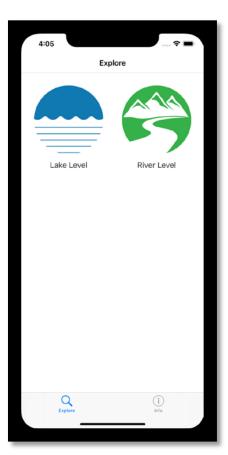

ere's an app for that!

Get real-time Lake Chelan and Columbia river levels with the new Current app

March 30, 2020



## Be one of our Early Adopters!

Note: At this time the app is only available for iPhone users

1. Go to the App Store on your iPhone



- 2. Tap the Search button to open the Search screen
- 3. Type "Chelan County PUD Current" in the search bar and tap the "Search" button
- 4. The app should come up as the first or second option in the search results.
  - ➤ Look for the app icon
- 5. Tap "Get" to install the app



- You may need to enter your Apple ID/password or however you typically authenticate
- 6. Once the install is complete, tap "Open" to open the app
  - > The app icon will also show on your phone home screen



## Take it for a test drive!

## Explore Screen



### Info Screen



## Lake Chelan Elevation



#### **River Elevation**







#### iPhone Release

- Available through the Apple App Store for iPhone users
- Communications targeted at Early Adopter community and PUD employees

#### Android Phone Release

- Available through Google Play Store for Android device users
- Communications targeted at Early Adopter community and PUD employees

#### Current V2/V3 Release

- Minor enhancements and improvements based on Early Adopter feedback
- New features
- Bug fixes

#### Accessibility Release

- App review to ensure compliance with Americans with Disabilities Act (ADA) requirements
- Changes as needed to be compliant



## **Current App Team**

- Michelle Van Bogart Program Manager
- Allex Smith Software and Data Engineering Manager
- Carl B