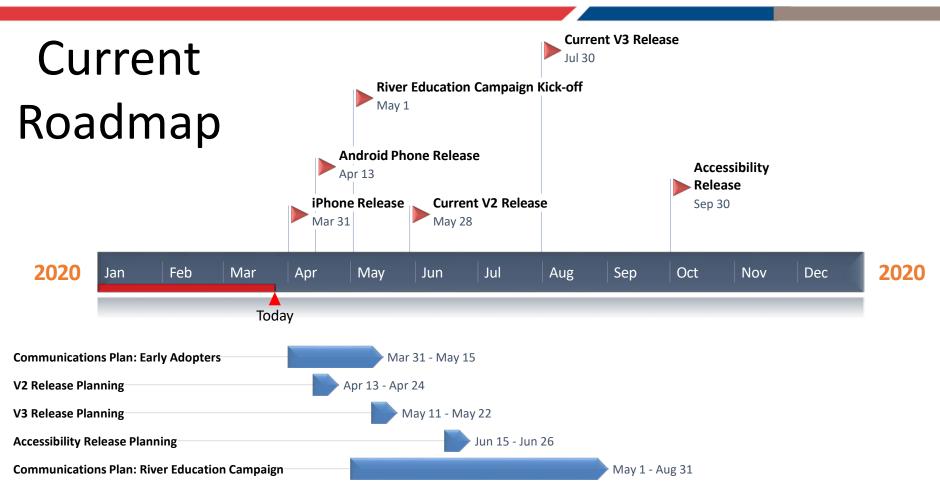

#### iPhone Release

- Available through the Apple App Store for iPhone users
- Communications targeted at Early Adopter community and PUD employees

#### Android Phone Release

- Available through Google Play Store for Android device users
- Communications targeted at Early Adopter community and PUD employees

#### Current V2/V3 Release

- Minor enhancements and improvements based on Early Adopter feedback
- New features
- Bug fixes

#### Accessibility Release

- App review to ensure compliance with Americans with Disabilities Act (ADA) requirements
- Changes as needed to be compliant