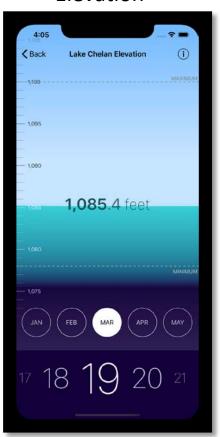

an and Columbia river levels with the new Current app

March 30, 2020



## Be one of our Early Adopters!

Note: At this time the app is only available for iPhone users

1. Go to the App Store on your iPhone



- 2. Tap the Search button to open the Search screen
- 3. Type "Chelan County PUD Current" in the search bar and tap the "Search" button
- 4. The app should come up as the first or second option in the search results.
  - ➤ Look for the app icon
- 5. Tap "Get" to install the app



- You may need to enter your Apple ID/password or however you typically authenticate
- 6. Once the install is complete, tap "Open" to open the app
  - > The app icon will also show on your phone home screen



## Take it for a test drive!

## Explore Screen



### Info Screen



## Lake Chelan Elevation



#### **River Elevation**







#### iPhone Release

- Available through the Apple App Store for iPhone users
- Communications targeted at Early Adopter community and PUD employees

#### Android Phone Release

- Available through Google Play Store for Android device users
- Communications targeted at Early Adopter community and PUD employees

#### Current V2/V3 Release

- Minor enhancements and improvements based on Early Adopter feedback
- New features
- Bug fixes

#### Accessibility Release

- App review to ensure compliance with Americans with Disabilities Act (ADA) requirements
- Changes as needed to be compliant



## **Current App Team**

- Michelle Van Bogart Program Manager
- Allex Smith Software and Data Engineering Manager
- Carl Brandenburg Web Developer
- Justin Blaufuss Mobi