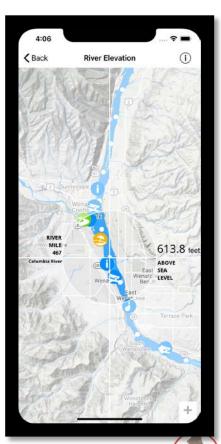

with the new Current app

March 30, 2020



## Be one of our Early Adopters!

Note: At this time the app is only available for iPhone users

1. Go to the App Store on your iPhone



- 2. Tap the Search button to open the Search screen
- 3. Type "Chelan County PUD Current" in the search bar and tap the "Search" button
- 4. The app should come up as the first or second option in the search results.
  - ➤ Look for the app icon
- 5. Tap "Get" to install the app



- You may need to enter your Apple ID/password or however you typically authenticate
- 6. Once the install is complete, tap "Open" to open the app
  - > The app icon will also show on your phone home screen



## Take it for a test drive!

## Explore Screen



### Info Screen



## Lake Chelan Elevation



#### **River Elevation**







#### iPhone Release

- Available through the Apple App Store for iPhone users
- Communications targeted at Early Adopter community and PUD employees

#### Android Phone Release

- Available through Google Play Store for Android device users
- Communications targeted at Early Adopter community and PUD employees

#### Current V2/V3 Release

- Minor enhancements and improvements based on Early Adopter feedback
- New features
- Bug fixes

#### Accessibility Release

- App review to ensure compliance with Americans with Disabilities Act (ADA) requirements
- Changes as needed to be compliant



## **Current App Team**

- Michelle Van Bogart Program Manager
- Allex Smith Software and Data Engineering Manager
- Carl Brandenburg Web Developer
- Justin Blaufuss Mobile App Developer
- Peter Van