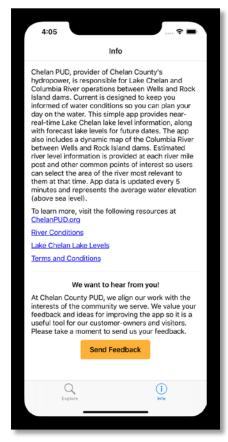

at!

Get real-time Lake Chelan and Columbia river levels with the new Current app

March 30, 2020



## Be one of our Early Adopters!

Note: At this time the app is only available for iPhone users

1. Go to the App Store on your iPhone



- 2. Tap the Search button to open the Search screen
- 3. Type "Chelan County PUD Current" in the search bar and tap the "Search" button
- 4. The app should come up as the first or second option in the search results.
  - ➤ Look for the app icon
- 5. Tap "Get" to install the app



- You may need to enter your Apple ID/password or however you typically authenticate
- 6. Once the install is complete, tap "Open" to open the app
  - > The app icon will also show on your phone home screen



## Take it for a test drive!

## Explore Screen



### Info Screen



## Lake Chelan Elevation



#### **River Elevation**







#### iPhone Release

- Available through the Apple App Store for iPhone users
- Communications targeted at Early Adopter community and PUD employees

#### Android Phone Release

- Available through Google Play Store for Android device users
- Communications targeted at Early Adopter community and PUD employees

#### Current V2/V3 Release

- Minor enhancements and improvements based on Early Adopter feedback
- New features
- Bug fixes

#### Accessibility Release

- App review to ensure compliance with Americans with Disabilities Act (ADA) requirements
- Changes as needed to be compliant



## **Current App Team**

- Michelle Van Bogart Program Manager
- Allex Smith Software and Data Engineering Manager
- Carl Brandenburg Web Deve