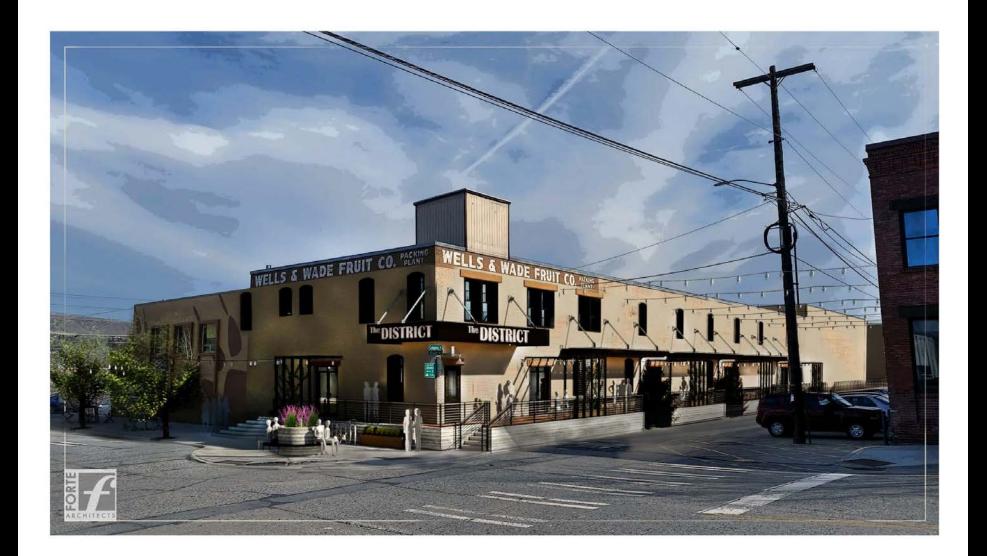

# CDRPA - Lineage Logistics Property

Sub-Division Plan and Update

#### Lineage Property Overview



## North Node - Before



#### North Node - Rendering



#### Center Node - Before



## Center Node - Rendering



## SPORT Adventure Zone Proposal

- Year-round indoor entertainment and fitness facility
  - 9000 SF Gymnastic Facility
  - Sports Bar and Café
  - Indoor Batting Cages
  - Golf/Sports Simulator
  - Fitness Studio Space
  - 16,000 SF Adventure Zone
    - Ninja Zone
    - Tunnel/Cargo Nets
    - Foam Pits

- Slides
- Trampoline Park
- Climbing Walls
- Ziplines
- \$12-14 million investment
- 50–60 new jobs created ranging from \$16-\$29/Hour
- Targeted opening Spring 2022

### SPORT Adventure Zone Proposal



### SPORT Adventure Zone Proposal