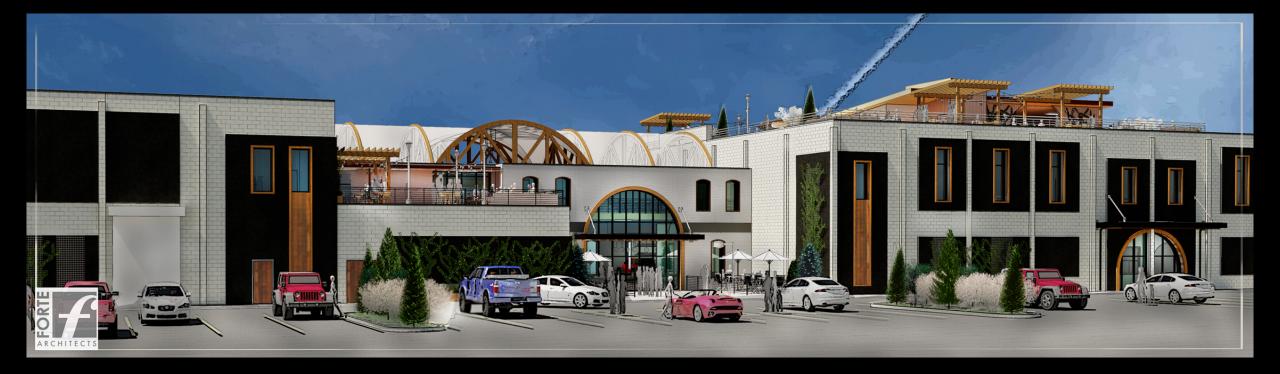

# CDRPA - Lineage Logistics Property

Sub-Division Plan and Update

#### Lineage Property Overview



## North Node - Before



#### North Node - Rendering



#### Center Node - Before



## Center Node - Rendering



## SPORT Adventure Zone Proposal

- Year-round indoor entertainment and fitness facility
  - 9000 SF Gymnastic Facility
  - Sports Bar and Café
  - Indoor Batting Cages
  - Golf/Sports Simulator
  - Fitness Studio Space
  - 16,000 SF Adventure Zone
    - Ninja Zone
    - Tunnel/Cargo Nets
    - Foam Pits

- Slides
- Trampoline Park
- Climbing Walls
- Ziplines
- \$12-14 million investment
- 50–60 new jobs created ranging from \$16-\$29/Hour
- Targeted opening Spring 2022

### SPORT Adventure Zone Proposal



### SPORT Adventure Zone Proposal