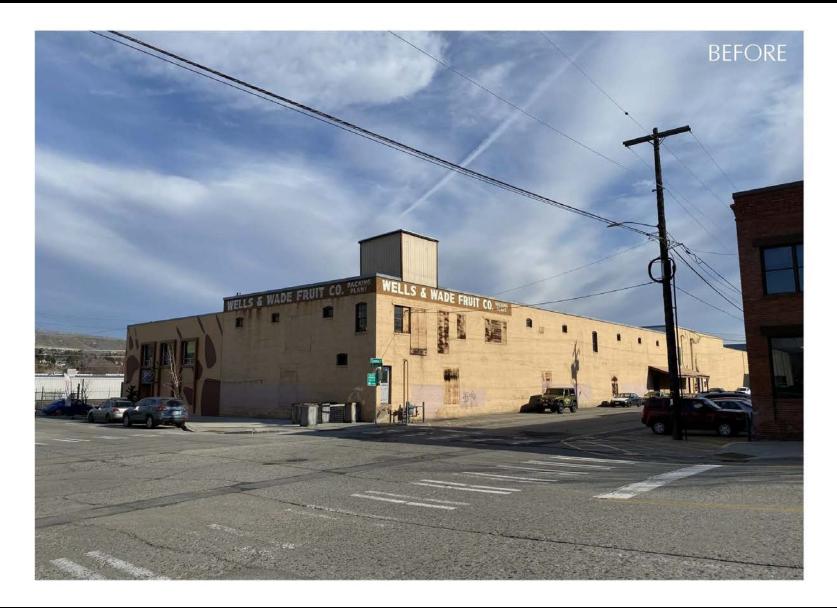

# CDRPA - Lineage Logistics Property

Sub-Division Plan and Update

#### Lineage Property Overview



## North Node - Before



#### North Node - Rendering



#### Center Node - Before



## Center Node - Rendering



## SPORT Adventure Zone Proposal

- Year-round indoor entertainment and fitness facility
  - 9000 SF Gymnastic Facility
  - Sports Bar and Café
  - Indoor Batting Cages
  - Golf/Sports Simulator
  - Fitness Studio Space
  - 16,000 SF Adventure Zone
    - Ninja Zone
    - Tunnel/Cargo Nets
    - Foam Pits

- Slides
- Trampoline Park
- Climbing Walls
- Ziplines
- \$12-14 million investment
- 50–60 new jobs created ranging from \$16-\$29/Hour
- Targeted opening Spring 2022

### SPORT Adventure Zone Proposal



### SPORT Adventure Zone Proposal