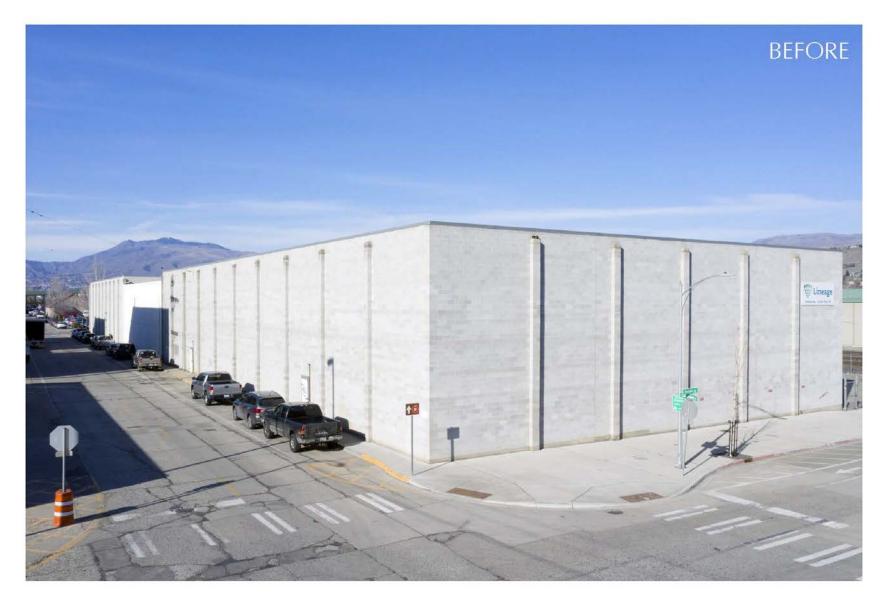

# CDRPA - Lineage Logistics Property

Sub-Division Plan and Update

#### Lineage Property Overview



## North Node - Before



#### North Node - Rendering



#### Center Node - Before



## Center Node - Rendering



## SPORT Adventure Zone Proposal

- Year-round indoor entertainment and fitness facility
  - 9000 SF Gymnastic Facility
  - Sports Bar and Café
  - Indoor Batting Cages
  - Golf/Sports Simulator
  - Fitness Studio Space
  - 16,000 SF Adventure Zone
    - Ninja Zone
    - Tunnel/Cargo Nets
    - Foam Pits

- Slides
- Trampoline Park
- Climbing Walls
- Ziplines
- \$12-14 million investment
- 50–60 new jobs created ranging from \$16-\$29/Hour
- Targeted opening Spring 2022

### SPORT Adventure Zone Proposal



### SPORT Adventure Zone Proposal