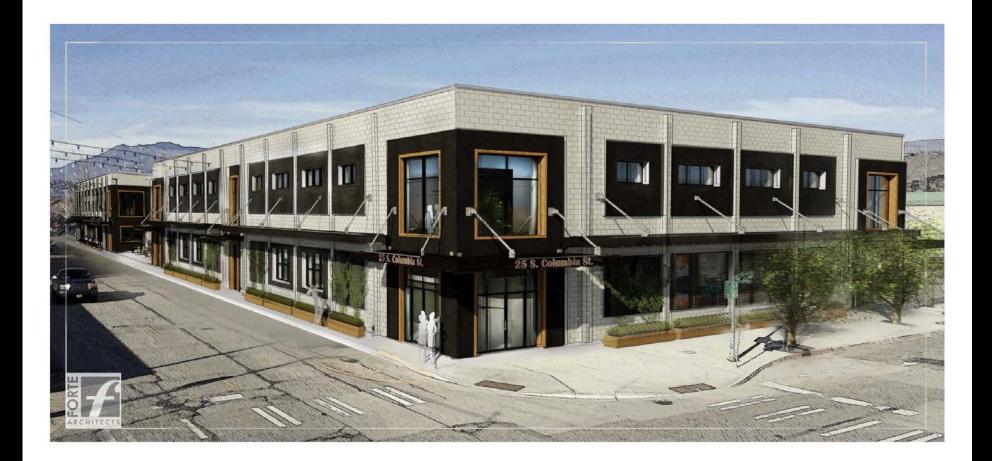

# CDRPA - Lineage Logistics Property

Sub-Division Plan and Update

#### Lineage Property Overview



## North Node - Before



#### North Node - Rendering



#### Center Node - Before



## Center Node - Rendering



## SPORT Adventure Zone Proposal

- Year-round indoor entertainment and fitness facility
  - 9000 SF Gymnastic Facility
  - Sports Bar and Café
  - Indoor Batting Cages
  - Golf/Sports Simulator
  - Fitness Studio Space
  - 16,000 SF Adventure Zone
    - Ninja Zone
    - Tunnel/Cargo Nets
    - Foam Pits

- Slides
- Trampoline Park
- Climbing Walls
- Ziplines
- \$12-14 million investment
- 50–60 new jobs created ranging from \$16-\$29/Hour
- Targeted opening Spring 2022

### SPORT Adventure Zone Proposal



### SPORT Adventure Zone Proposal