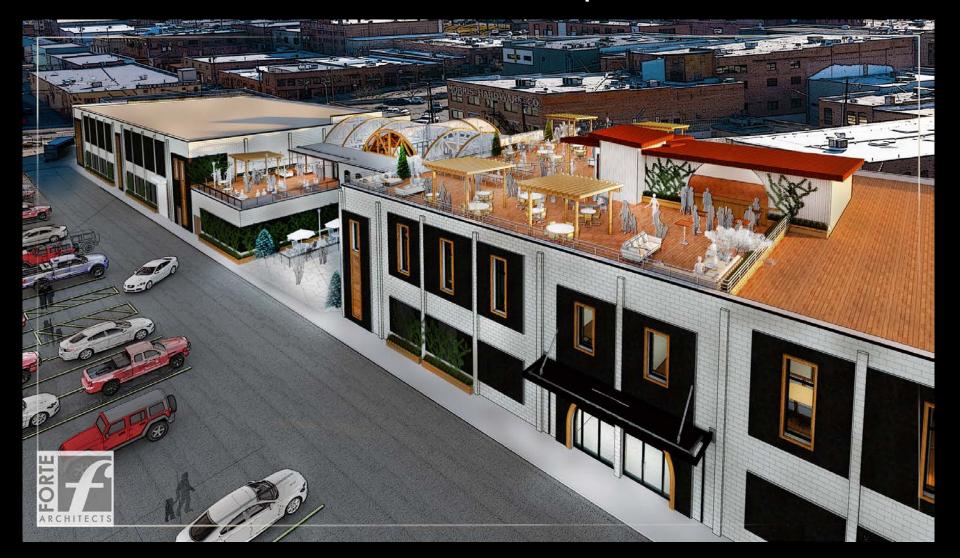

# CDRPA - Lineage Logistics Property

Sub-Division Plan and Update

#### Lineage Property Overview



## North Node - Before



#### North Node - Rendering



#### Center Node - Before



## Center Node - Rendering



## SPORT Adventure Zone Proposal

- Year-round indoor entertainment and fitness facility
  - 9000 SF Gymnastic Facility
  - Sports Bar and Café
  - Indoor Batting Cages
  - Golf/Sports Simulator
  - Fitness Studio Space
  - 16,000 SF Adventure Zone
    - Ninja Zone
    - Tunnel/Cargo Nets
    - Foam Pits

- Slides
- Trampoline Park
- Climbing Walls
- Ziplines
- \$12-14 million investment
- 50–60 new jobs created ranging from \$16-\$29/Hour
- Targeted opening Spring 2022

### SPORT Adventure Zone Proposal



### SPORT Adventure Zone Proposal