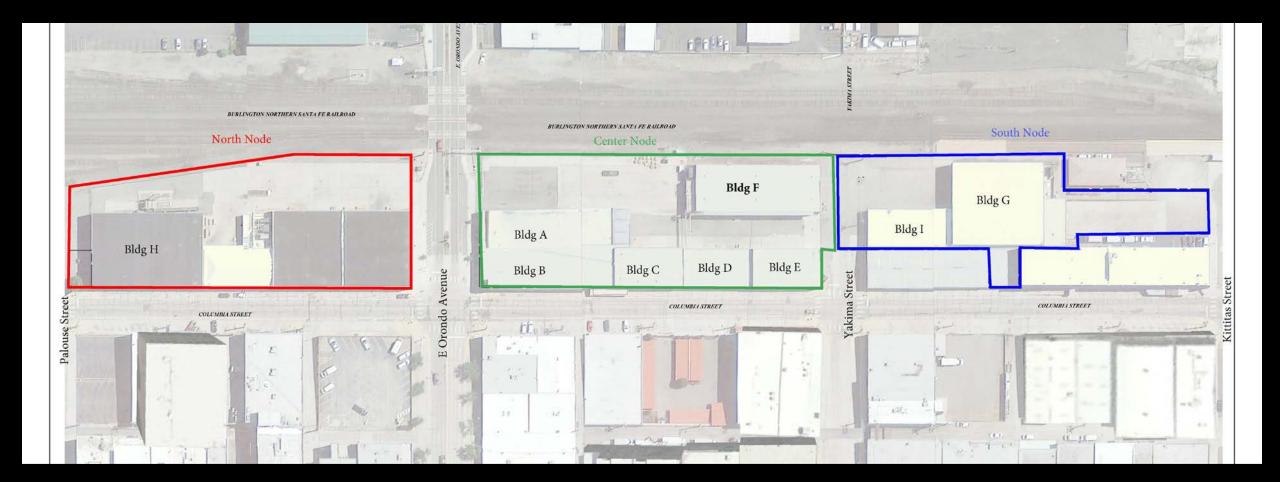

# CDRPA - Lineage Logistics Property

Sub-Division Plan and Update

#### Lineage Property Overview



## North Node - Before



#### North Node - Rendering



#### Center Node - Before



## Center Node - Rendering



## SPORT Adventure Zone Proposal

- Year-round indoor entertainment and fitness facility
  - 9000 SF Gymnastic Facility
  - Sports Bar and Café
  - Indoor Batting Cages
  - Golf/Sports Simulator
  - Fitness Studio Space
  - 16,000 SF Adventure Zone
    - Ninja Zone
    - Tunnel/Cargo Nets
    - Foam Pits

- Slides
- Trampoline Park
- Climbing Walls
- Ziplines
- \$12-14 million investment
- 50–60 new jobs created ranging from \$16-\$29/Hour
- Targeted opening Spring 2022

### SPORT Adventure Zone Proposal



### SPORT Adventure Zone Proposal