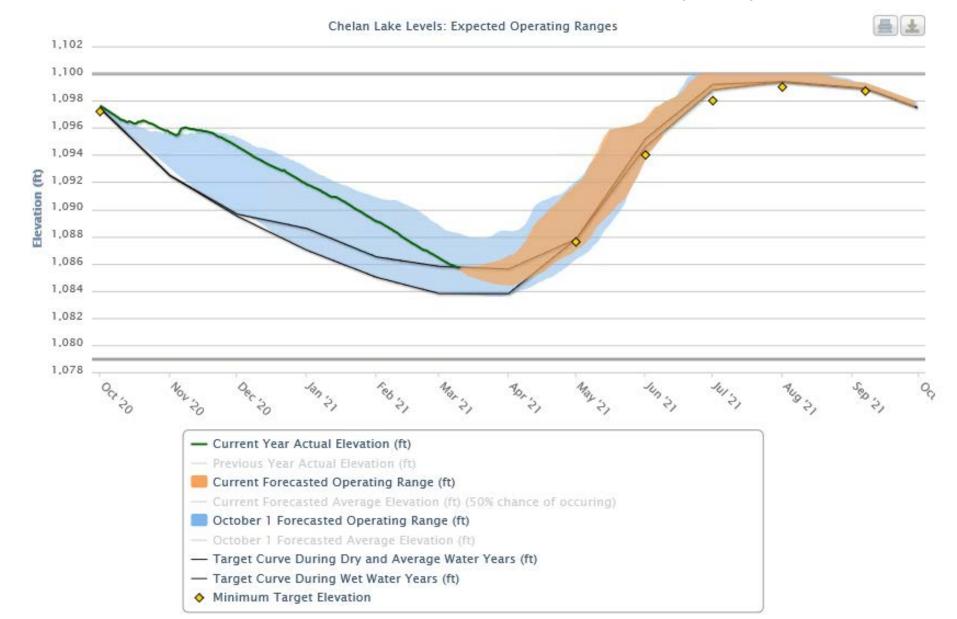

# Lake Chelan Update

March 15, 2021



## Lake Chelan Lake Levels - 03/10/21



## Water Supply Forecasts



### CHELAN - LAKE CHELAN DAM (CHDW1) Forecasts for Water Year 2021

#### Official Water Supply

ESP with 10 Days QPF Ensemble: 2021-03-10 Issued: 2021-03-10

|                    |      | Forecas | 30 Year      |      |                        |  |  |  |
|--------------------|------|---------|--------------|------|------------------------|--|--|--|
| Forecast<br>Period | 90 % | 50 %    | %<br>Average | 10 % | Average<br>(1981-2010) |  |  |  |
| APR-SEP            | 1127 | 1219    | 109          | 1423 | 1116                   |  |  |  |
| APR-JUL            | 1007 | 1093    | 109          | 1253 | 1000                   |  |  |  |
| JAN-SEP            | 1287 | 1374    | 106          | 1574 | 1294                   |  |  |  |
| JAN-JUL            | 1154 | 1240