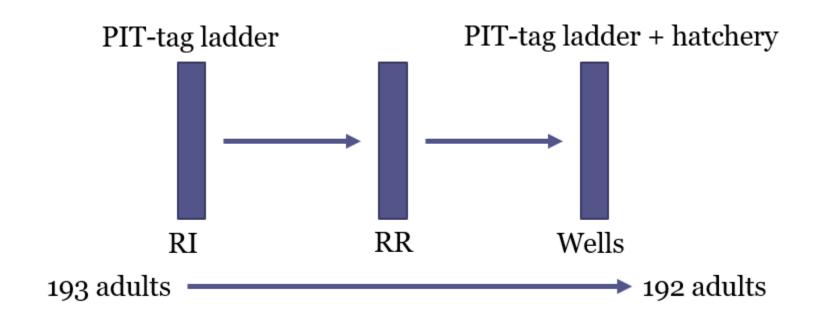

-----------------------------------------------------------------------------------------------|
| Collection/Transport/Tag/<br>Release Study Fish     | First release – April 25, 2023<br>Last release – May 25, 2023<br>Last detection – June 11, 2023  |
| No. of Tags Deployed                                | ~1,130 (Test and Control) 18 replicates                                                          |
| Travel time estimate from Wells tailrace RR forebay | ~90.8 hours (range – 17.8 hours to 933.9 hours)                                                  |
| RR Project Conditions                               | Flow Average – 152.4 kcfs<br>Flow Min – 46.3 kcfs<br>Flow Max – 227.3 kcfs<br>Spill: 0-82.8 kcfs |



### Passage (RSP) & Survival (RSS) Results





#### **Adult Conversion Rate**



2023 Spring Chinook Conversion Rate: 99.74%



# Combined Adult and Juvenile Calculation

HCP "Gold" Standard = 91%

Combined Adult and Juvenile Survival: 93.78% x 99.74% = 93.54%

\*previous combined value = 92.28%



#### **Next Steps**

- Present Statement of Agreement to the RR HCP Coordinating Committee to memorialize study results.
- Next confirmation survival study in 2033 at RR.