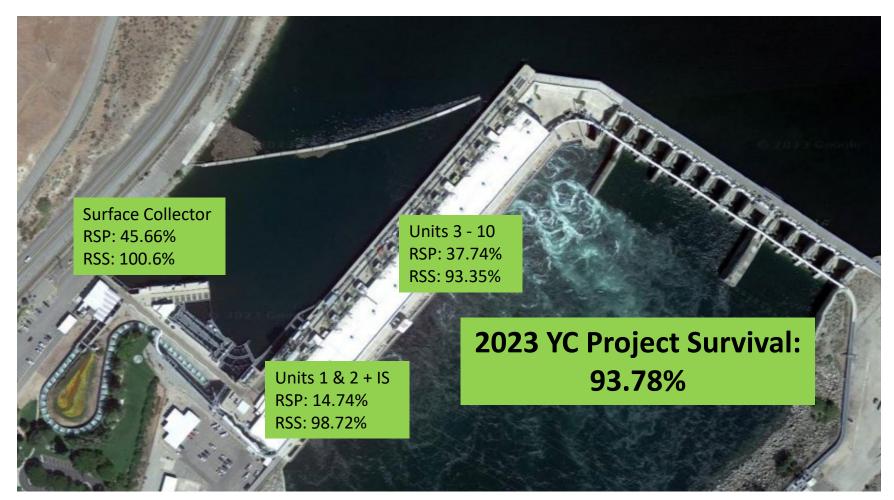

### Passage (RSP) & Survival (RSS) Results

# Combined Adult and Juvenile Calculation

HCP "Gold" Standard = 91%

Combined Adult and Juvenile Survival: 93.78% x 99.74% = 93.54%

\*previous combined value = 92.28%