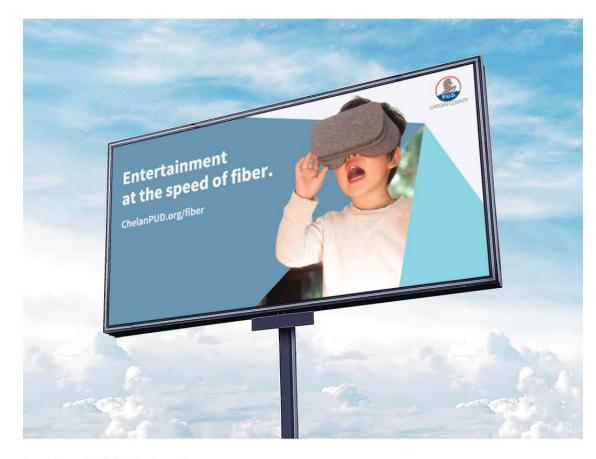

### Chelan County PUD Fiber Campaign | Billboards

Location: 200 S Mission St

Location: 306 Wenatchee Ave