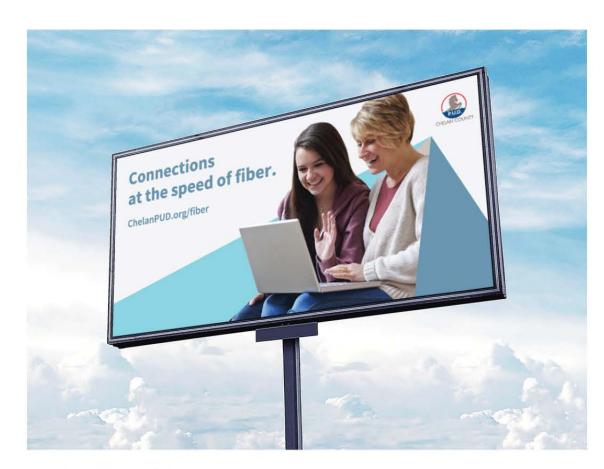

# Connections at the speed of fiber.

Seamless video chatting with loved ones. Easy telecommuting. A reliable connection. Chelan County's fiber optic internet connects you to the world at unrivaled speeds.

### Chelan County PUD Fiber Campaign | Billboards

Location: 200 S Mission St

Location: 306 Wenatchee Ave