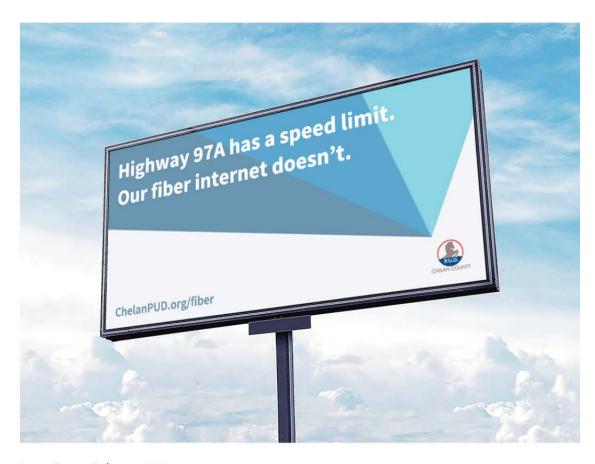

family need a solid, fast internet connection. We have that for you here in Chelan County.

Get connected at ChelanPUD.org/fiber





# Connections at the speed of fiber.

Seamless video chatting with loved ones. Easy telecommuting. A reliable connection. Chelan County's fiber optic internet connects you to the world at unrivaled speeds.

Get connected at
Chelan PttD constfiling



#### Chelan County PUD Fiber Campaign | Digital Ads

Facebook + Wenatchee World website





Entertainment at the speed of fiber.



Connections at the speed of fiber.



Entertainment at the speed of fiber.



Entertainment at the speed of fiber.



### Chelan County PUD Fiber Campaign | Billboards



Location: 200 S Mission St



Location: 306 Wenatchee Ave

### Chelan County PUD Fiber Campaign | Billboards



Location: Highway 97A

## Chelan County PUD Fiber Campaign | Radio Ads

KOZI, KOHO, KPQ, ESPN, and Z Country

"Like a Cheetah"



"I Have Fiber"



### Chelan County PUD Fiber Campaign | 30-Second Promotional Video

Facebook



Click image to view video online

## Chelan County PUD Fiber Campaign | 60-Second Instructional Video

Chelan PUD Fiber Webpage



Click image to view video online