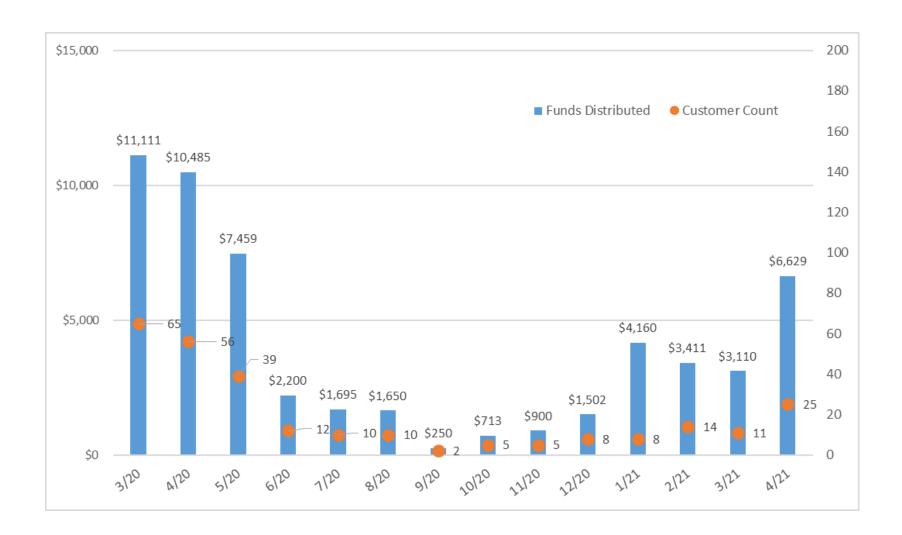

## **Energy Assistance (EAP) through Community Action**

\$371,890 in customer assistance since March 2020

|           | C at a ma a m | A.,         |
|-----------|---------------|-------------|
|           | Customer      | Average per |
| Month     | Count         | customer    |
| Mar 2020  | 14            | \$ 280      |
| Apr 2020  | 72            | \$ 462      |
| May 2020  | 91            | \$ 412      |
| Jun 2020  | 25            | \$ 459      |
| Jul 2020  | 34            | \$ 457      |
| Aug 2020  | 40            | \$ 424      |
| Sept 2020 | 44            | \$ 387      |
| Oct 2020  | 74            | \$ 276      |
| Nov 2020  | 121           | \$ 245      |
| Dec 2020  | 102           | \$ 266      |
| Jan 2021  | 130           | \$ 222      |
| Feb 2021  | 163           | \$ 312      |
| Mar 2021  | 94            | \$ 411      |
| Apr 2021  | 88            | \$ 463      |
| Total     | 1092          | \$ 341      |