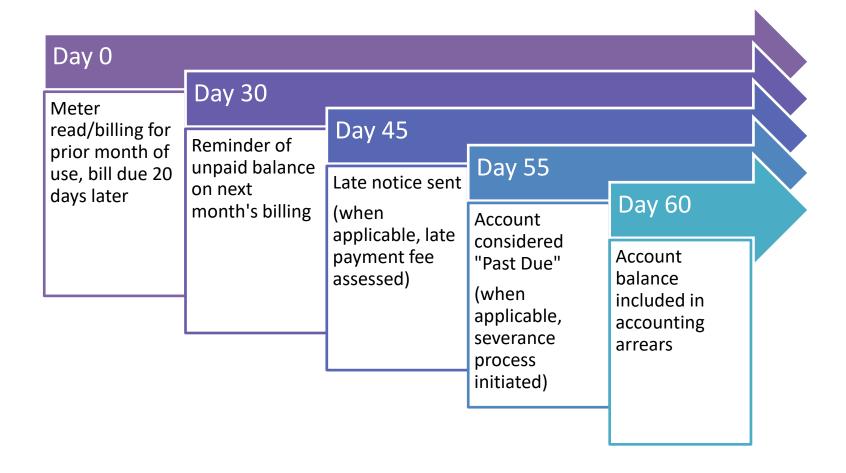

|           | Customer      | Average per |
| Month     | Count         | customer    |
| Mar 2020  | 14            | \$ 280      |
| Apr 2020  | 72            | \$ 462      |
| May 2020  | 91            | \$ 412      |
| Jun 2020  | 25            | \$ 459      |
| Jul 2020  | 34            | \$ 457      |
| Aug 2020  | 40            | \$ 424      |
| Sept 2020 | 44            | \$ 387      |
| Oct 2020  | 74            | \$ 276      |
| Nov 2020  | 121           | \$ 245      |
| Dec 2020  | 102           | \$ 266      |
| Jan 2021  | 130           | \$ 222      |
| Feb 2021  | 163           | \$ 312      |
| Mar 2021  | 94            | \$ 411      |
| Apr 2021  | 88            | \$ 463      |
| Total     | 1092          | \$ 341      |



# **Appendix:** Credit and Collection Timeline