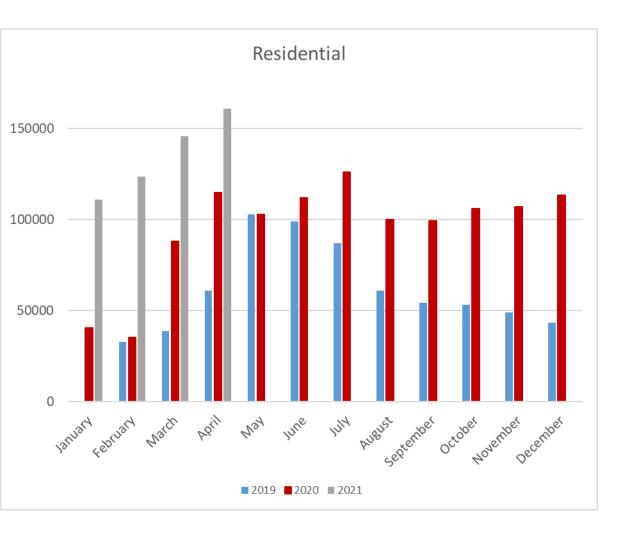

## Retail Revenue In Past Due Status (60+ days)

Amount compared prior year balance on date noted