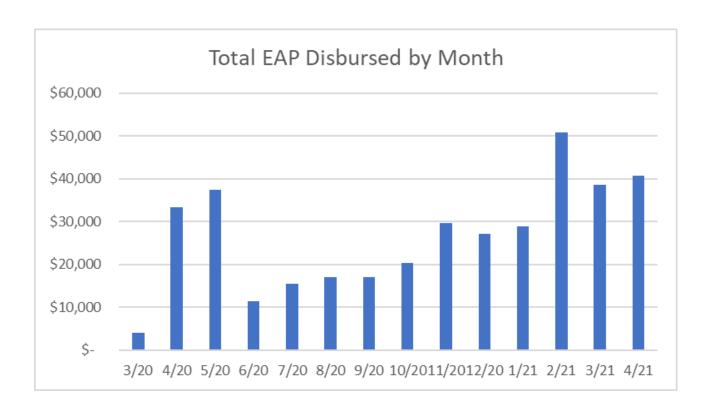

## **Energy Assistance (EAP) through Community Action**

\$371,890 in customer assistance since March 2020

|           | C at a ma a m | A.,         |
|-----------|---------------|-------------|
|           | Customer      | Average per |
| Month     | Count         | customer    |
| Mar 2020  | 14            | \$ 280      |
| Apr 2020  | 72            | \$ 462      |
| May 2020  | 91            | \$ 412      |
| Jun 2020  | 25            | \$ 459      |
| Jul 2020  | 34            | \$ 457      |
| Aug 2020  | 40            | \$ 424      |
| Sept 2020 | 44            | \$ 387      |
| Oct 2020  | 74            | \$ 276      |
| Nov 2020  | 121           | \$ 245      |
| Dec 2020  | 102           | \$ 266      |
| Jan 2021  | 130           | \$ 222      |
| Feb 2021  | 163           | \$ 312      |
| Mar 2021  | 94            | \$ 411      |
| Apr 2021  | 88            | \$ 463      |
| Total     | 1092          | \$ 341      |