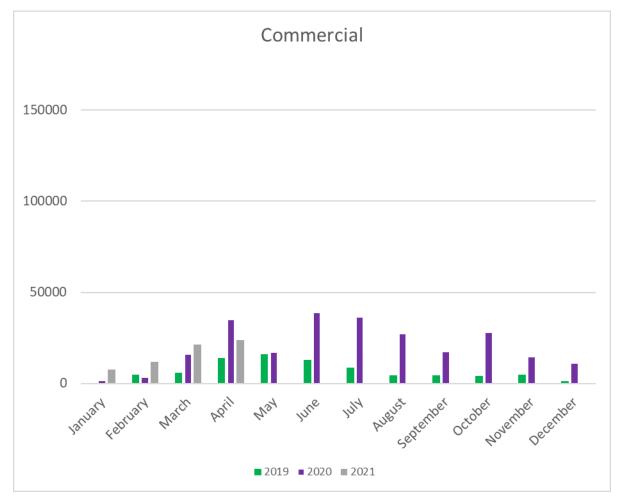

## Retail Revenue In Past Due Status (60+ days)

Amount compared prior year balance on date noted