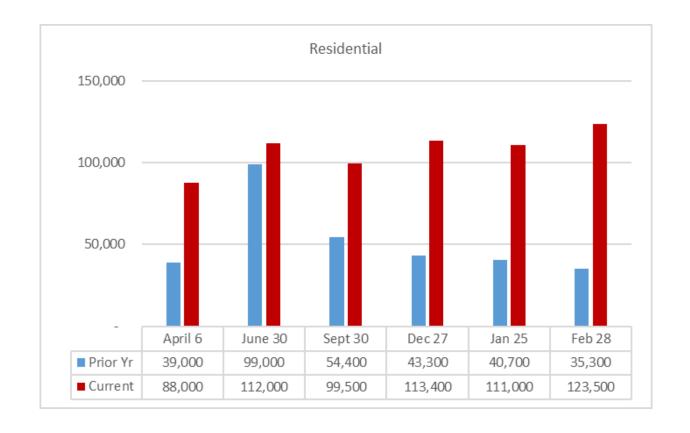

### **Retail Revenue In Past Due Status**

Amount compared prior year balance on date noted

### **Retail Revenue In Past Due Status**

Monthly volume on date noted