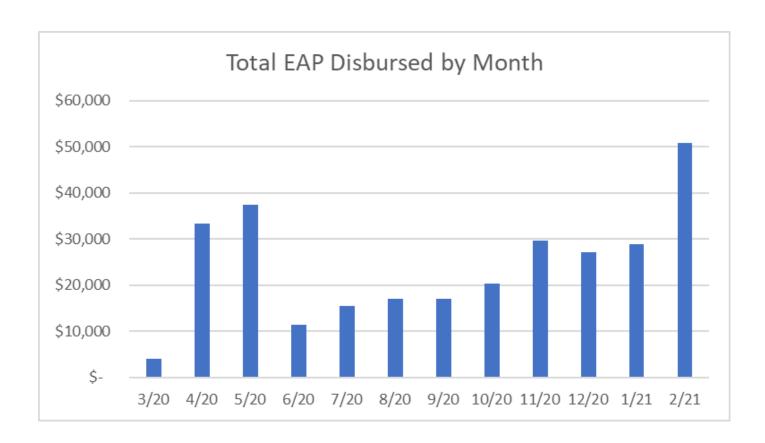

## **Energy Assistance (EAP) through Community Action**

|             | Customer | Average per |  |  |
|-------------|----------|-------------|--|--|
| Month       | Count    | customer    |  |  |
| 3 – Mar 20  | 14       | \$ 280      |  |  |
| 4 – Apr 20  | 72       | \$ 462      |  |  |
| 5 – May 20  | 91       | \$ 412      |  |  |
| 6 – Jun 20  | 25       | \$ 459      |  |  |
| 7 – Jul 20  | 34       | \$ 457      |  |  |
| 8 – Aug 20  | 40       | \$ 424      |  |  |
| 9 – Sept 20 | 44       | \$ 387      |  |  |
| 10 – Oct 20 | 74       | \$ 276      |  |  |
| 11 – Nov 20 | 121      | \$ 245      |  |  |
| 12 – Dec 20 | 102      | \$ 266      |  |  |
| 1 – Jan 21  | 130      | \$ 222      |  |  |
| 2 – Feb 21  | 163      | \$ 312      |  |  |
| Total       | 910      | \$ 321      |  |  |

\$292,490 in customer assistance since March 2020