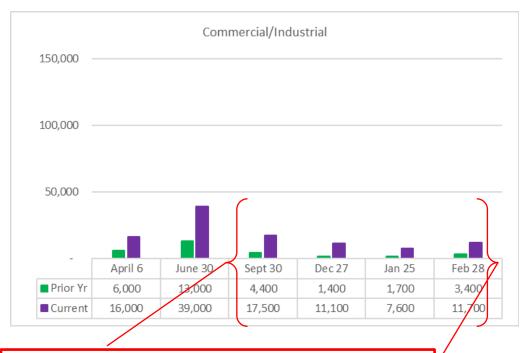

### **Retail Revenue In Past Due Status**

Amount compared prior year balance on date noted

### **Retail Revenue In Past Due Status**

Monthly volume on date noted