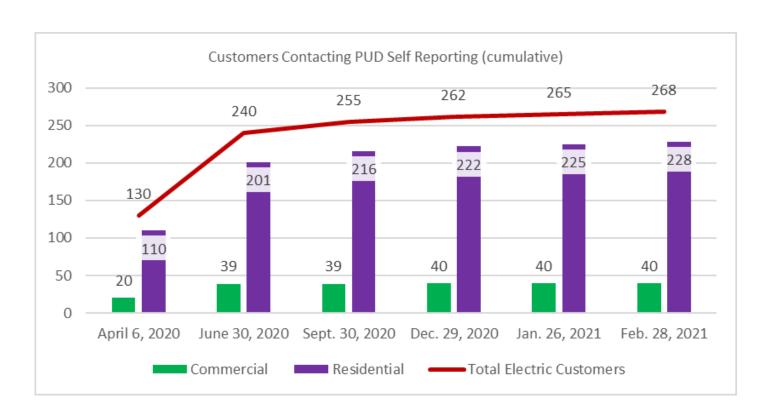

# **COVID-19 Customer Impacts**

February 2021 Update



# **PUD Customers Reporting Impact by COVID**



#### **Customers with Active Payment Arrangements**

|                       | End Q1<br>2020 | End Q2<br>2020 | End Q3<br>2020 | End Q4<br>2020 | Jan<br>2021 | Feb<br>2021 |
|-----------------------|----------------|----------------|----------------|----------------|-------------|-------------|
| Residential           | 0              | 0              | 0              | 1              | 1           | 6           |
| Commercial/Industrial | 0              | 0              | 0              | 1              | 0           | 0           |



## **Energy Assistance (EAP) through Community Action**



|             | Customer | Average per |  |  |
|-------------|----------|-------------|--|--|
| Month       | Count    | customer    |  |  |
| 3 – Mar 20  | 14       | \$ 280      |  |  |
| 4 – A