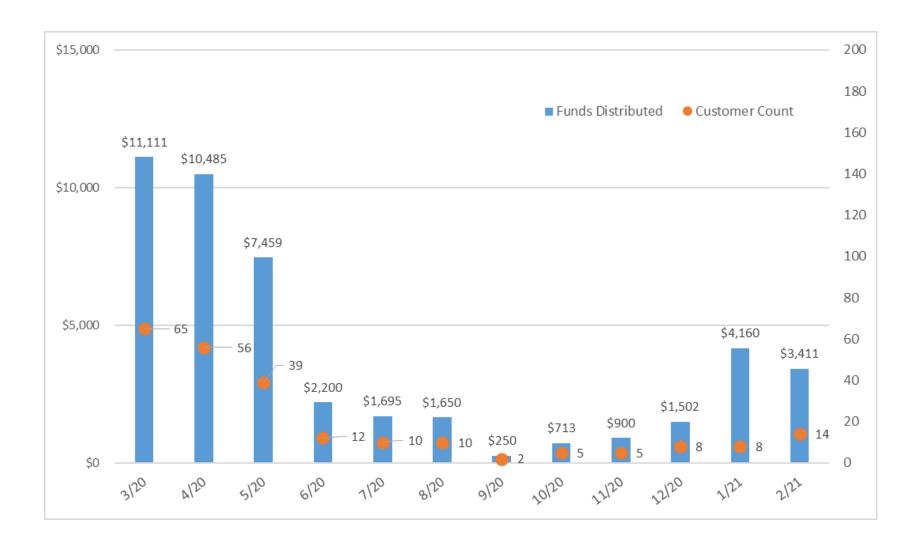

### **Helping Hands Distribution**

Average Distribution of Helping Hands = \$195

Customer Contributions To Helping Hands since March = \$46,384

Balance Remaining Approx. \$126,721 incl. District contribution of \$40,565