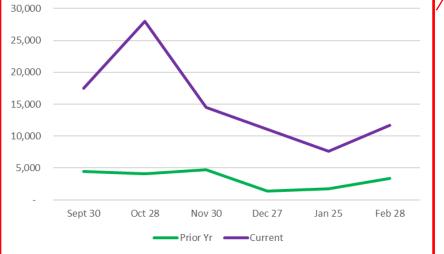

### **Retail Revenue In Past Due Status**

Amount compared prior year balance on date noted