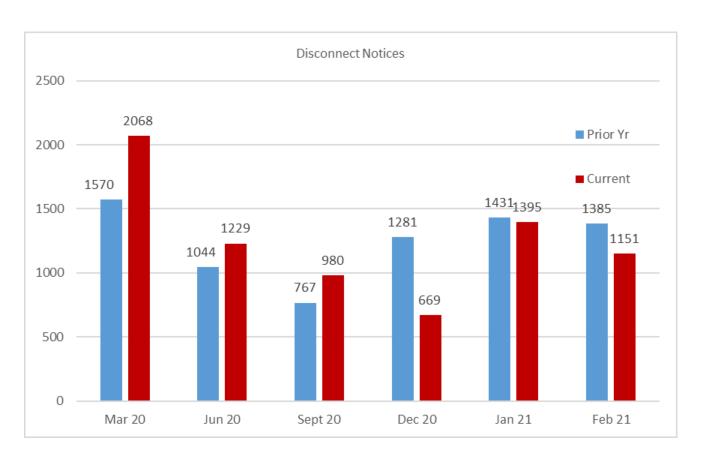

|  |  |
| 4 – Apr 20  | 72       | \$ 462      |  |  |
| 5 – May 20  | 91       | \$ 412      |  |  |
| 6 – Jun 20  | 25       | \$ 459      |  |  |
| 7 – Jul 20  | 34       | \$ 457      |  |  |
| 8 – Aug 20  | 40       | \$ 424      |  |  |
| 9 – Sept 20 | 44       | \$ 387      |  |  |
| 10 – Oct 20 | 74       | \$ 276      |  |  |
| 11 – Nov 20 | 121      | \$ 245      |  |  |
| 12 – Dec 20 | 102      | \$ 266      |  |  |
| 1 – Jan 21  | 130      | \$ 222      |  |  |
| 2 – Feb 21  | 163      | \$ 312      |  |  |
| Total       | 910      | \$ 321      |  |  |

\$292,490 in customer assistance since March 2020



### **Retail Revenue In Past Due Status**

Amount compared prior year balance on date noted









### **Retail Revenue In Past Due Status**

Monthly volume on date noted



#### **Customers with Active Payment Arrangements**

| TOTALS      | <u>Apr</u> | <u>Jun</u> | <u>Sept</u> | <u>Dec</u> | <u>Jan '21</u> | <u>Feb '21</u> |
|-------------|------------|------------|-------------|------------|----------------|----------------|
| Residential | 65         | 19         | 14          | 14         | 21             | 37             |
| Commercial  | 0          | 0          | 1           | 0          | 3              | 1              |

#### **Customer Data**

301 Past Due accounts as of 2/28/2021

Residential = 285

Commercial = 16



### **Helping Hands Distribution**



Average Distribution of Helping Hands = \$195

Customer Contributions To Helping Hands since March = \$46,384

Balance Remaining Approx. \$126,721 incl. District contribution of \$40,565