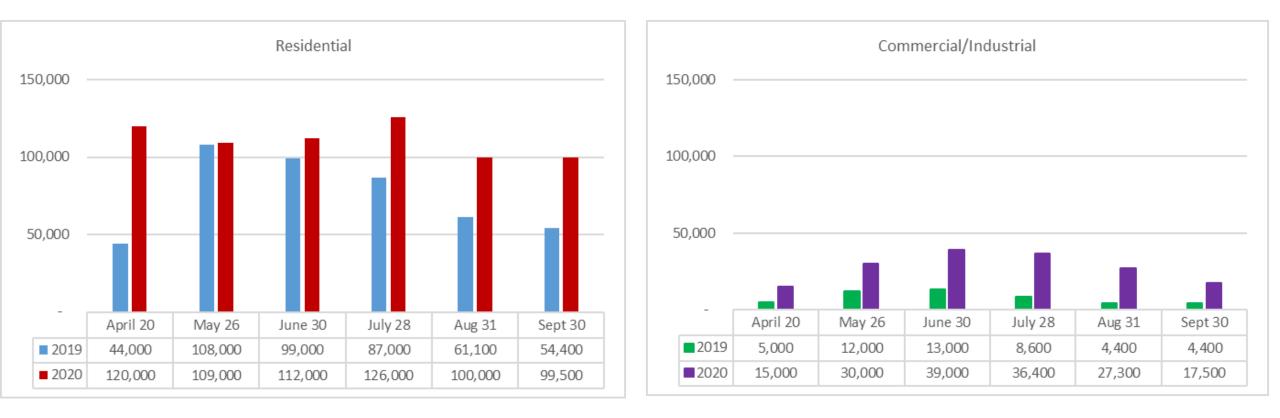

### **Retail Revenue In Past Due Status**

2019 compared to 2020 balance on date noted