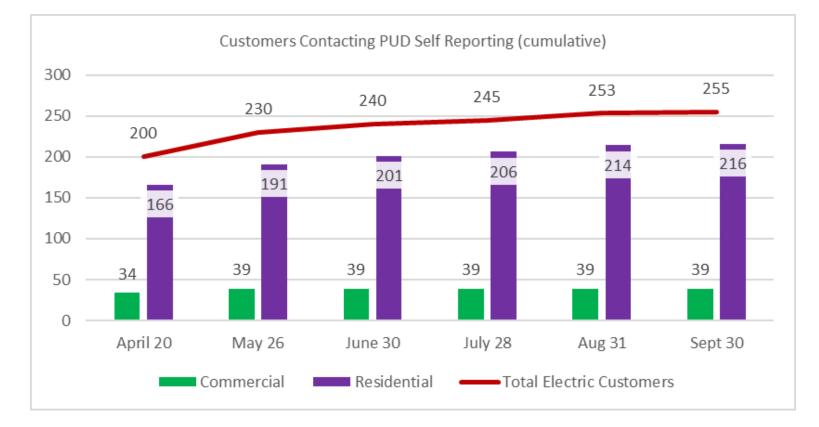

# COVID-19 Customer Impacts Update as of 9/30/2020



## **PUD Customers Affected by COVID**



#### **Customers with Active Payment Arrangements**

| At Month end          | April | May | June | July | Aug | Sept |
|-----------------------|-------|-----|------|------|-----|------|
| Residential           | 0     | 0   | 0    | 0    | 0   | 0    |
| Commercial/Industrial | 0     | 0   | 0    | 0    | 0   | 0    |

#### <u>Customers approved for the energy assistance through Community Action</u> = 320 (44 new in September)



### **Retail Revenue In Past Due Status**

2019 compared to 2020 balance on date noted





## **Retail Revenue In Past Due Status**

2019 monthly compared to 2020 monthly



#### **Customers with Active Payment Arrangements**

| TOTALS      | <u>April 6</u> | <u>May 6</u> | <u>June 8</u> | <u>July14</u> | <u>Aug 31</u> | <u>Sept 30</u> |
|-------------|-------