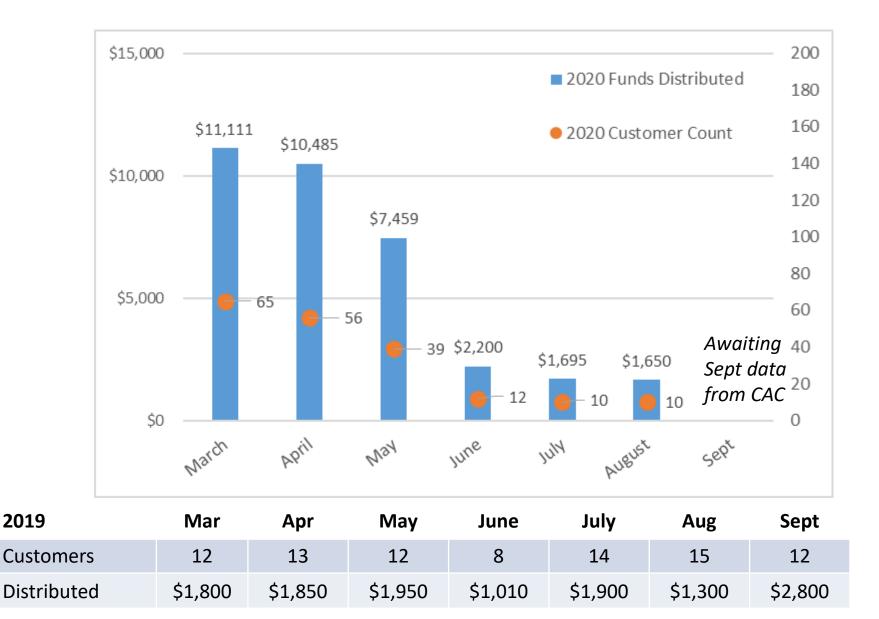

## **Retail Revenue In Past Due Status**

2019 monthly compared to 2020 monthly

#### <u>Customers approved for the energy assistance through Community Action</u> = 320 (44 new in September)