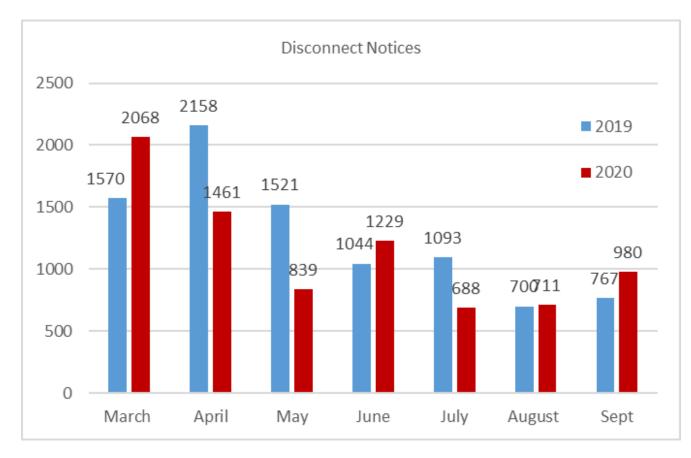

# COVID-19 Customer Impacts Update as of 9/30/2020



## **PUD Customers Affected by COVID**



#### **Customers with Active Payment Arrangements**

| At Month end          | April | May | June | July | Aug | Sept |
|-----------------------|-------|-----|------|------|-----|------|
| Residential           | 0     | 0   | 0    | 0    | 0   | 0    |
| Commercial/Industrial | 0     | 0   | 0    | 0    | 0   | 0    |

#### <u>Customers approved for the energy assistance through Community Action</u> = 320 (44 new in September)



### **Retail Revenue In Past Due Status**

2019 compared to 2020 balance on date noted





## **Retail Revenue In Past Due Status**

2019 monthly compared to 2020 monthly



#### **Customers with Active Payment Arrangements**

| TOTALS      | <u>April 6</u> | <u>May 6</u> | <u>June 8</u> | <u>July14</u> | <u>Aug 31</u> | <u>Sept 30</u> |
|-------------|----------------|--------------|---------------|---------------|---------------|----------------|
| Residential | 65             | 28           | 19            | 22            | 15            | 14             |
| Commercial  | 0              | 0            | 0             | 0             | 1             | 1              |

### **Customer Data**

210 Past Due accounts as of 9/30/2020

Residential Count = 191 Customers

Commercial Count = 19 Businesses



### **Helping Hands Distribution**



Average Distribution of Helping Hands = \$178

Customer Contributions To Helping Hands since March = \$21,000

Balance Re