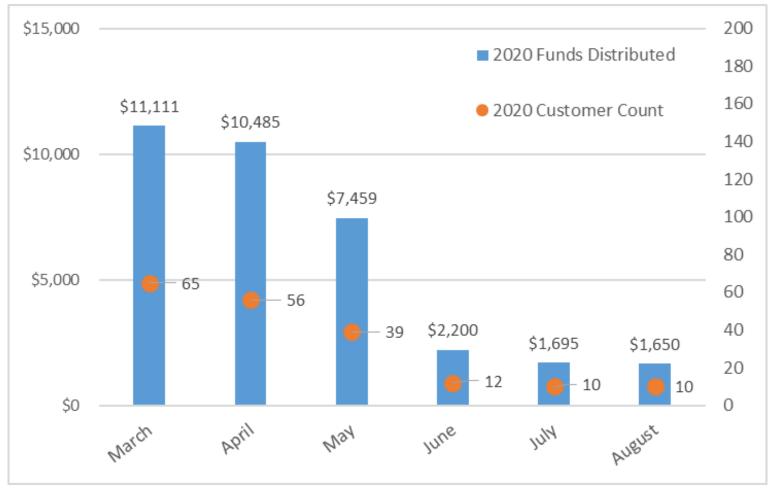

### **Helping Hands Distribution**

Note:

March of 2019 - 12 customers helped & \$1,800 distributed; April of 2019 - 13 customers helped and \$1,850 distributed May of 2019 - 12 customers helped & \$1,950 distributed; June of 2019 - 8 customer helped and \$1,010 distributed July of 2019 - 14 customers helped & \$1,900 distributed; August 2019 - 15 customers helped and \$2020 distributed

Average Distribution of Helping Hands = \$178

Customer Contributions To Helping Hands since March = \$18,000

Balance Remaining of Helping Hands = \$69,000