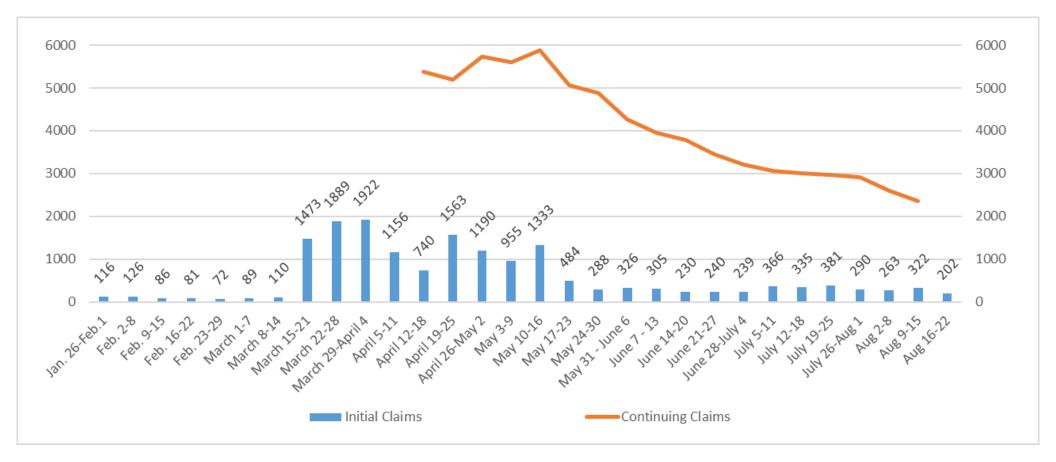

# **Chelan County Unemployment Applications**

- Initial claims: initial unemployment claims
- Continued claims: unemployment claims filed by workers who have previously filed an initial unemployment claim and continue to be eligible, does not include initial claims