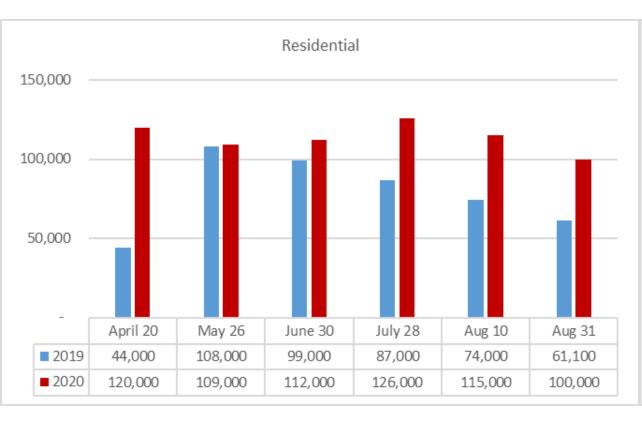

# **Retail Revenue In Past Due Status**

2019 compared to 2020 balance on date noted

### **Retail Revenue In Past Due Status**

2019 monthly compared to 2020 monthly