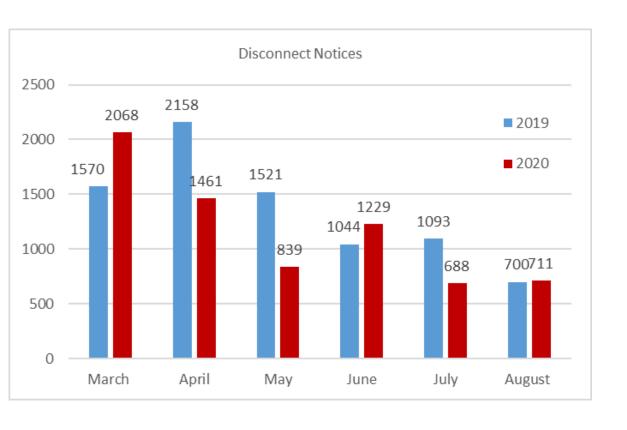

# **Retail Revenue In Past Due Status**

2019 compared to 2020 balance on date noted