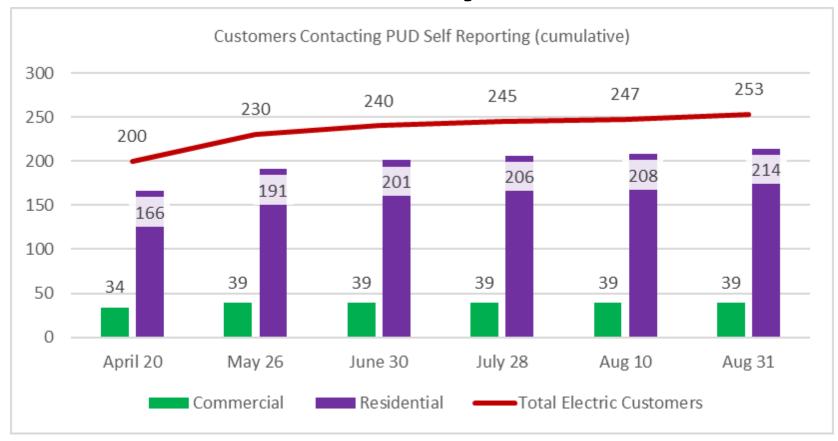

# COVID-19 Customer Impacts Update



Kerri Wendell

August 31, 2020

# **Chelan County Unemployment Applications**



- Initial claims: initial unemployment claims
- Continued claims: unemployment claims filed by workers who have previously filed an initial unemployment claim and continue to be eligible, does not include initial claims

## PUD Customers Affected by COVID (March 16 - August 31)



#### **Customers with Active Payment Arrangements**

|             | <u>April Total</u> | May Total | June Total | <u>July Total</u> | <b>August Total</b> |
|-------------|--------------------|-----------|------------|-------------------|---------------------|
| Residential | 0                  | 0         | 0          | 0                 | 0                   |
| Commercial  | 0                  | 0         | 0          | 0                 | 0                   |



# **Retail Revenue In Past Due Status**

2019 compared to 2020 balance on date noted







### **Retail Revenue In Past Due Status**

2019 monthly compared to 2020 monthly



### **Customers with Active Payment Arrangements**

| TOTALS      | <u>April 6</u> | <u>May 6</u> | <u>June 8</u> | <u>July14</u> | <u>Aug 31</u> |
|-