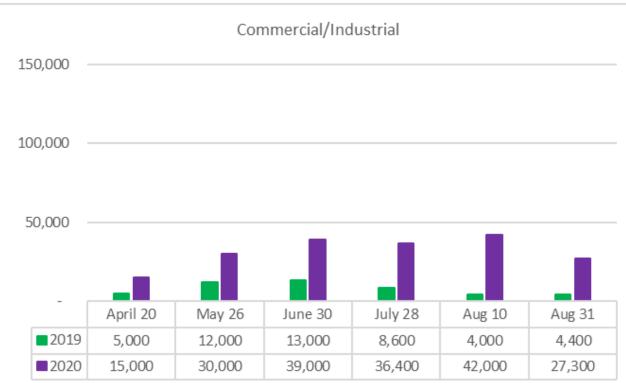

# **Retail Revenue In Past Due Status**

2019 compared to 2020 balance on date noted

### **Retail Revenue In Past Due Status**

2019 monthly compared to 2020 monthly