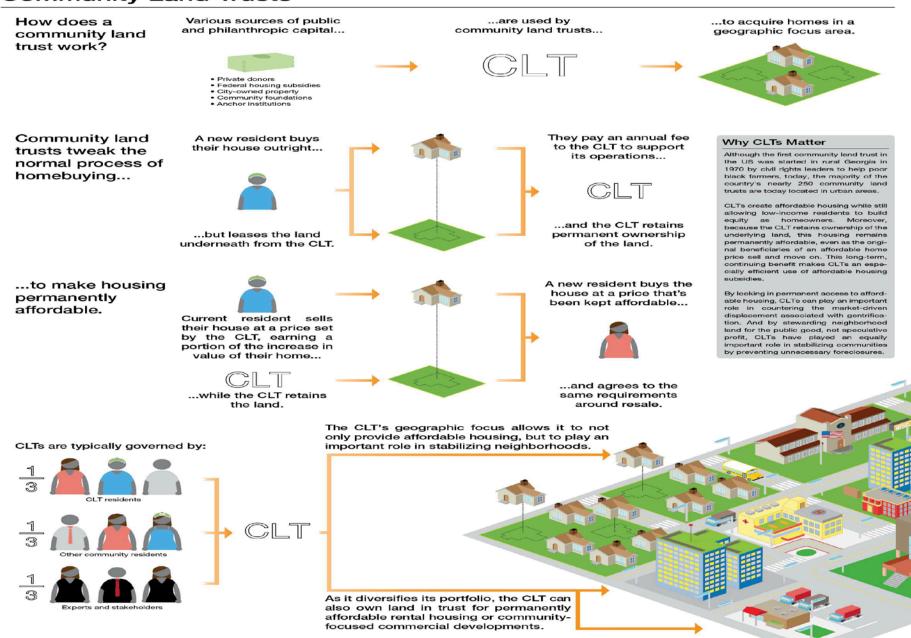

## **History of Community Land Trusts**

Thom Nees
Common Ground CHT

**How a Land Trust Works?** 

Mike Cooney Chelan Valley CHT Partnership of Municipalities & Land Trusts

Leavenworth Public Works employee and his family

### **How Community Land Trusts Work**

Thom Nees
Common Ground Housing
Trust

A CLT is the communityled development of individually owned buildings on community owned land

#### Community Land Trusts

- 250+ CLTs nationally
- 14 CLTs in Washington State
- Four CLTs in NCW: Leavenworth, Chelan, Wenatchee, Methow