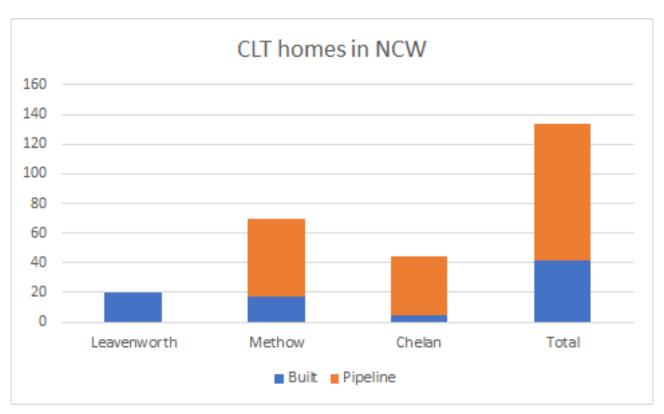

#### Community Land Trusts

- 250+ CLTs nationally
- 14 CLTs in Washington State
- Four CLTs in NCW: Leavenworth, Chelan, Wenatchee, Methow