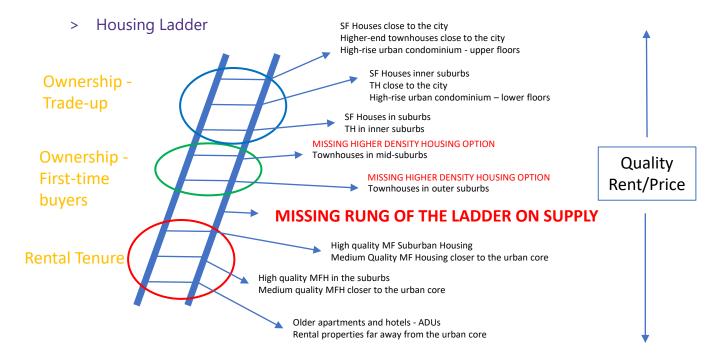

#### **Current Supply Dynamics**

Vacuum between rental tenures and first time buyers
This is called the MISSING MIDDLE