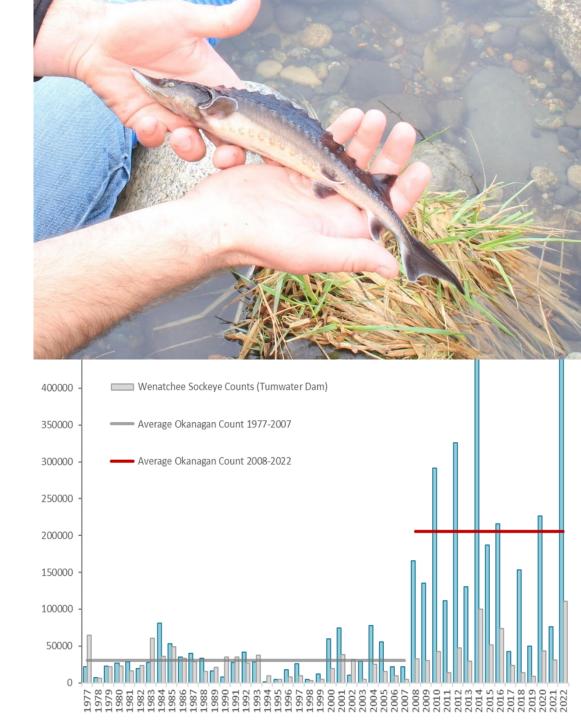

#### Celebrate - Habitat Conservation Plans

- Highly Successful Survival
  - 93% project survival (reservoir, dam and tailrace)
  - >95% dam passage survival
- Modern highly successful hatchery
- Successful Natural programs
  - Sockeye & White Sturgeon
- Support of re-introduction
- Orca Program
- Hydro allows successful programs