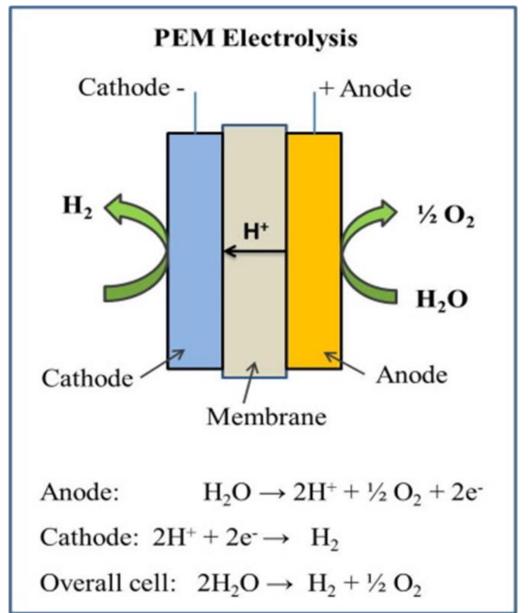

### Hydrogen Electrolyzer

## Proton Exchange Membrane (PEM)

Toyota hydrogen fuel cell truck vs Diesel engine truck acceleration - YouTube