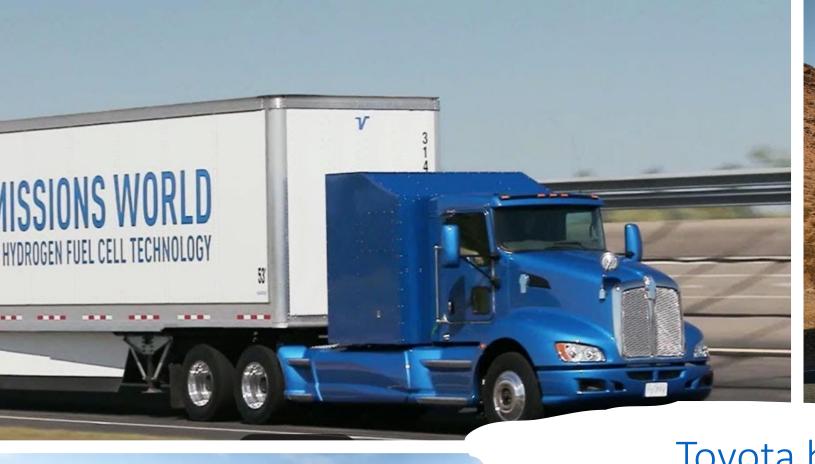

### Hydrogen Electrolyzer

## Proton Exchange Membrane (PEM)

Toyota hydrogen fuel cell truck vs Diesel engine truck acceleration - YouTube