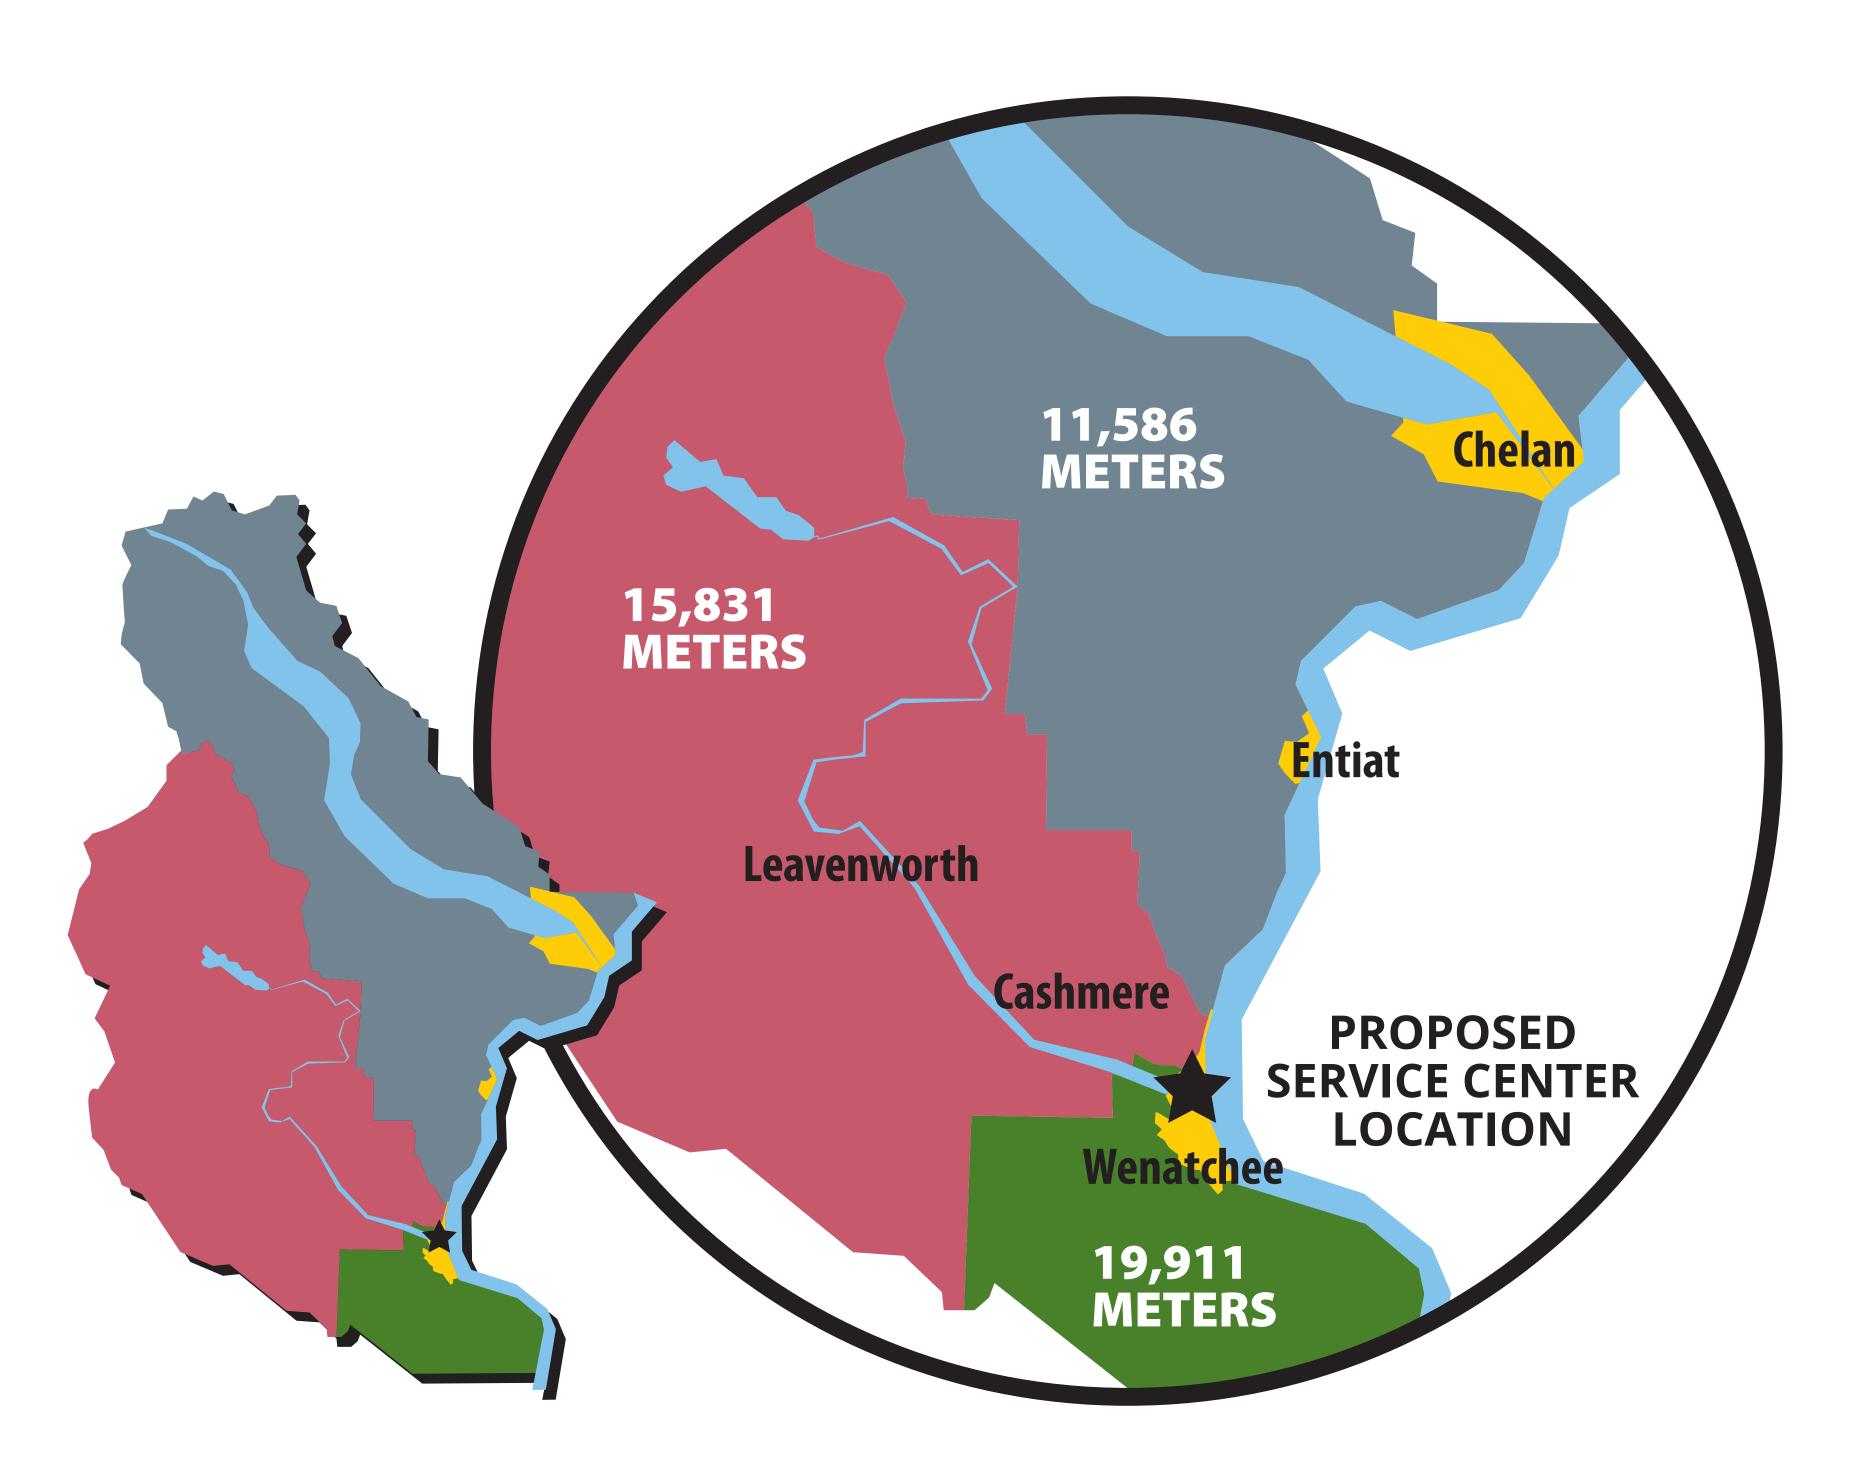

### The best, for the most, for the longest.

70% of service trips are to the north
Staff spread at three different locations
\$750,000/year could be saved in travel alone

## INCREASE EFFICIENCY

Reducing travel times

Chelan County PUD Service Center