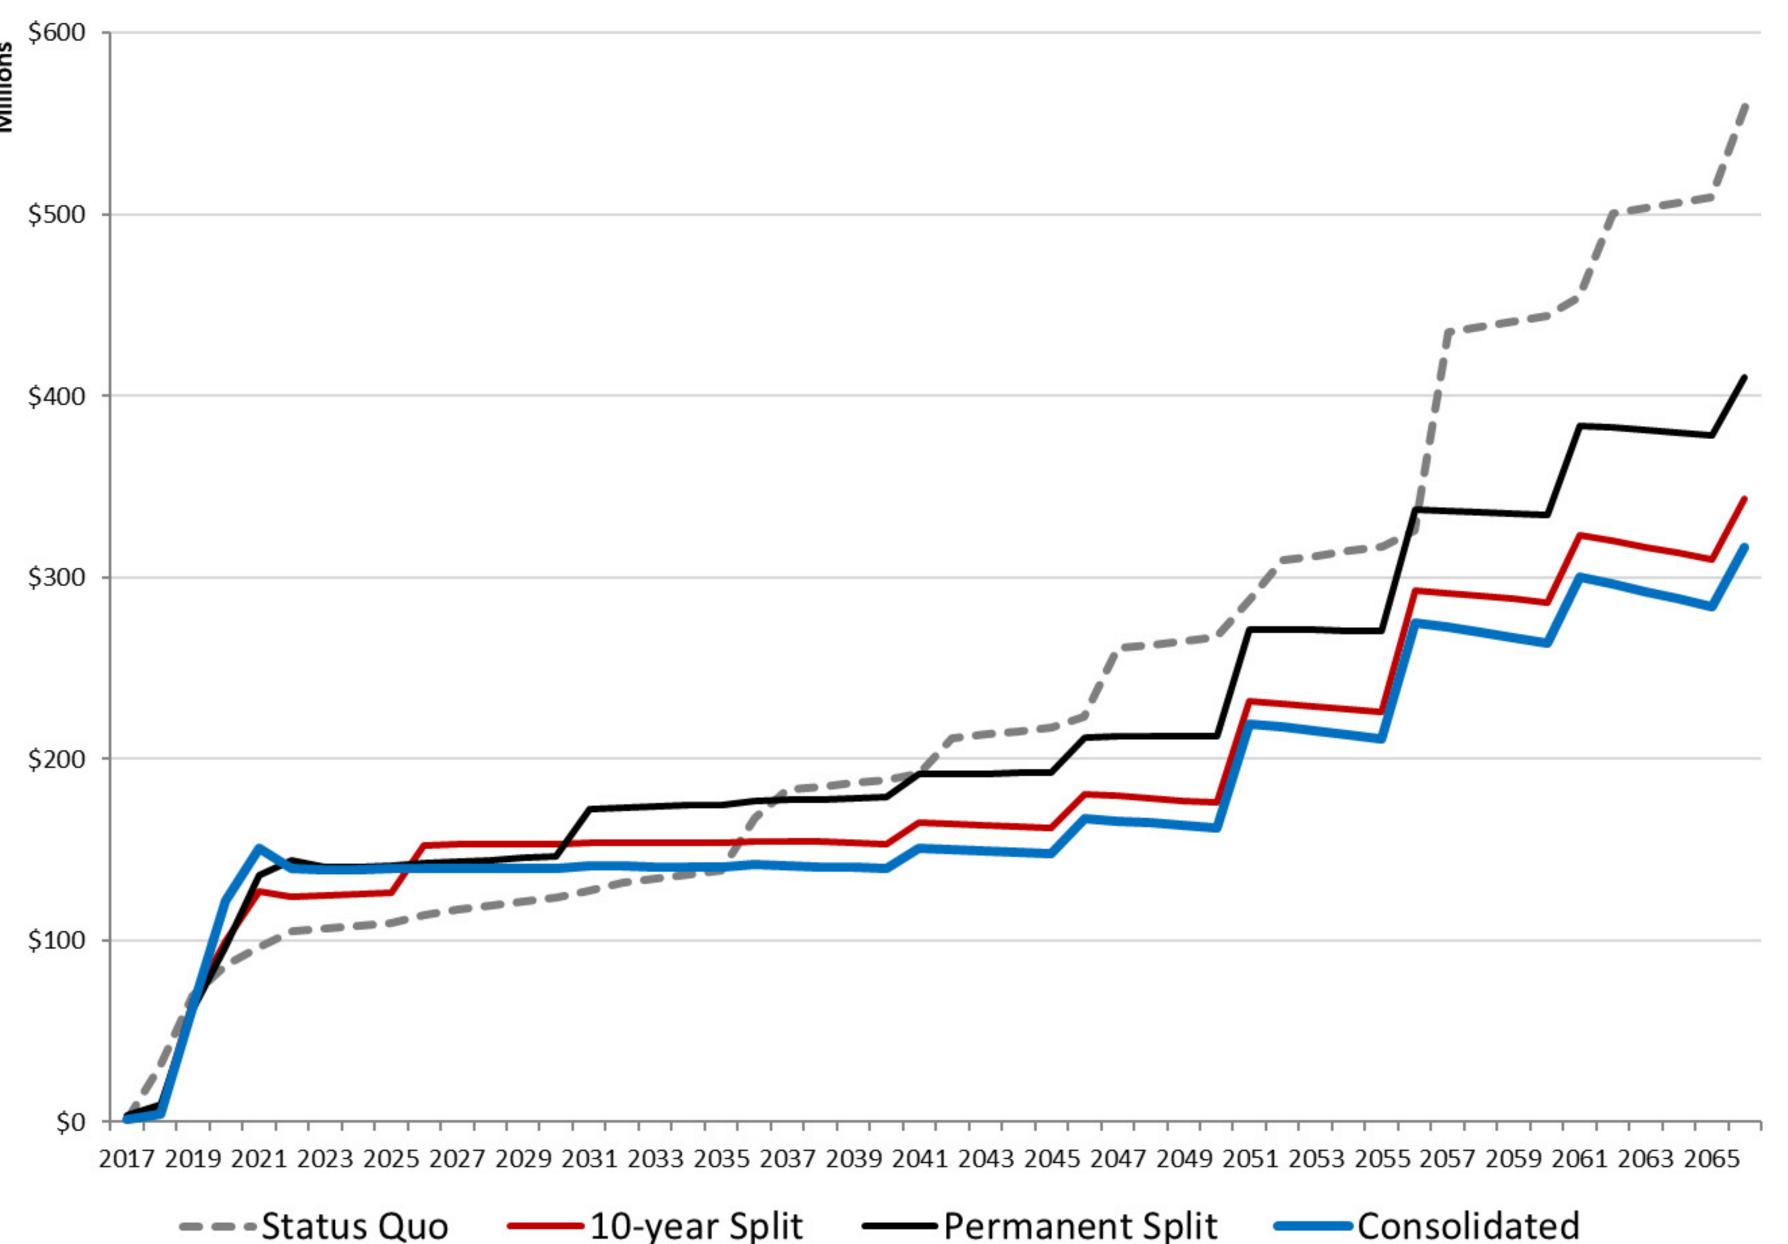

### The best, for the most, for the longest.

\$50 million in reserve for facilities improvements Realized savings bring pay-back in less than 20 Years Revenue opportunities with current facility redevelopment