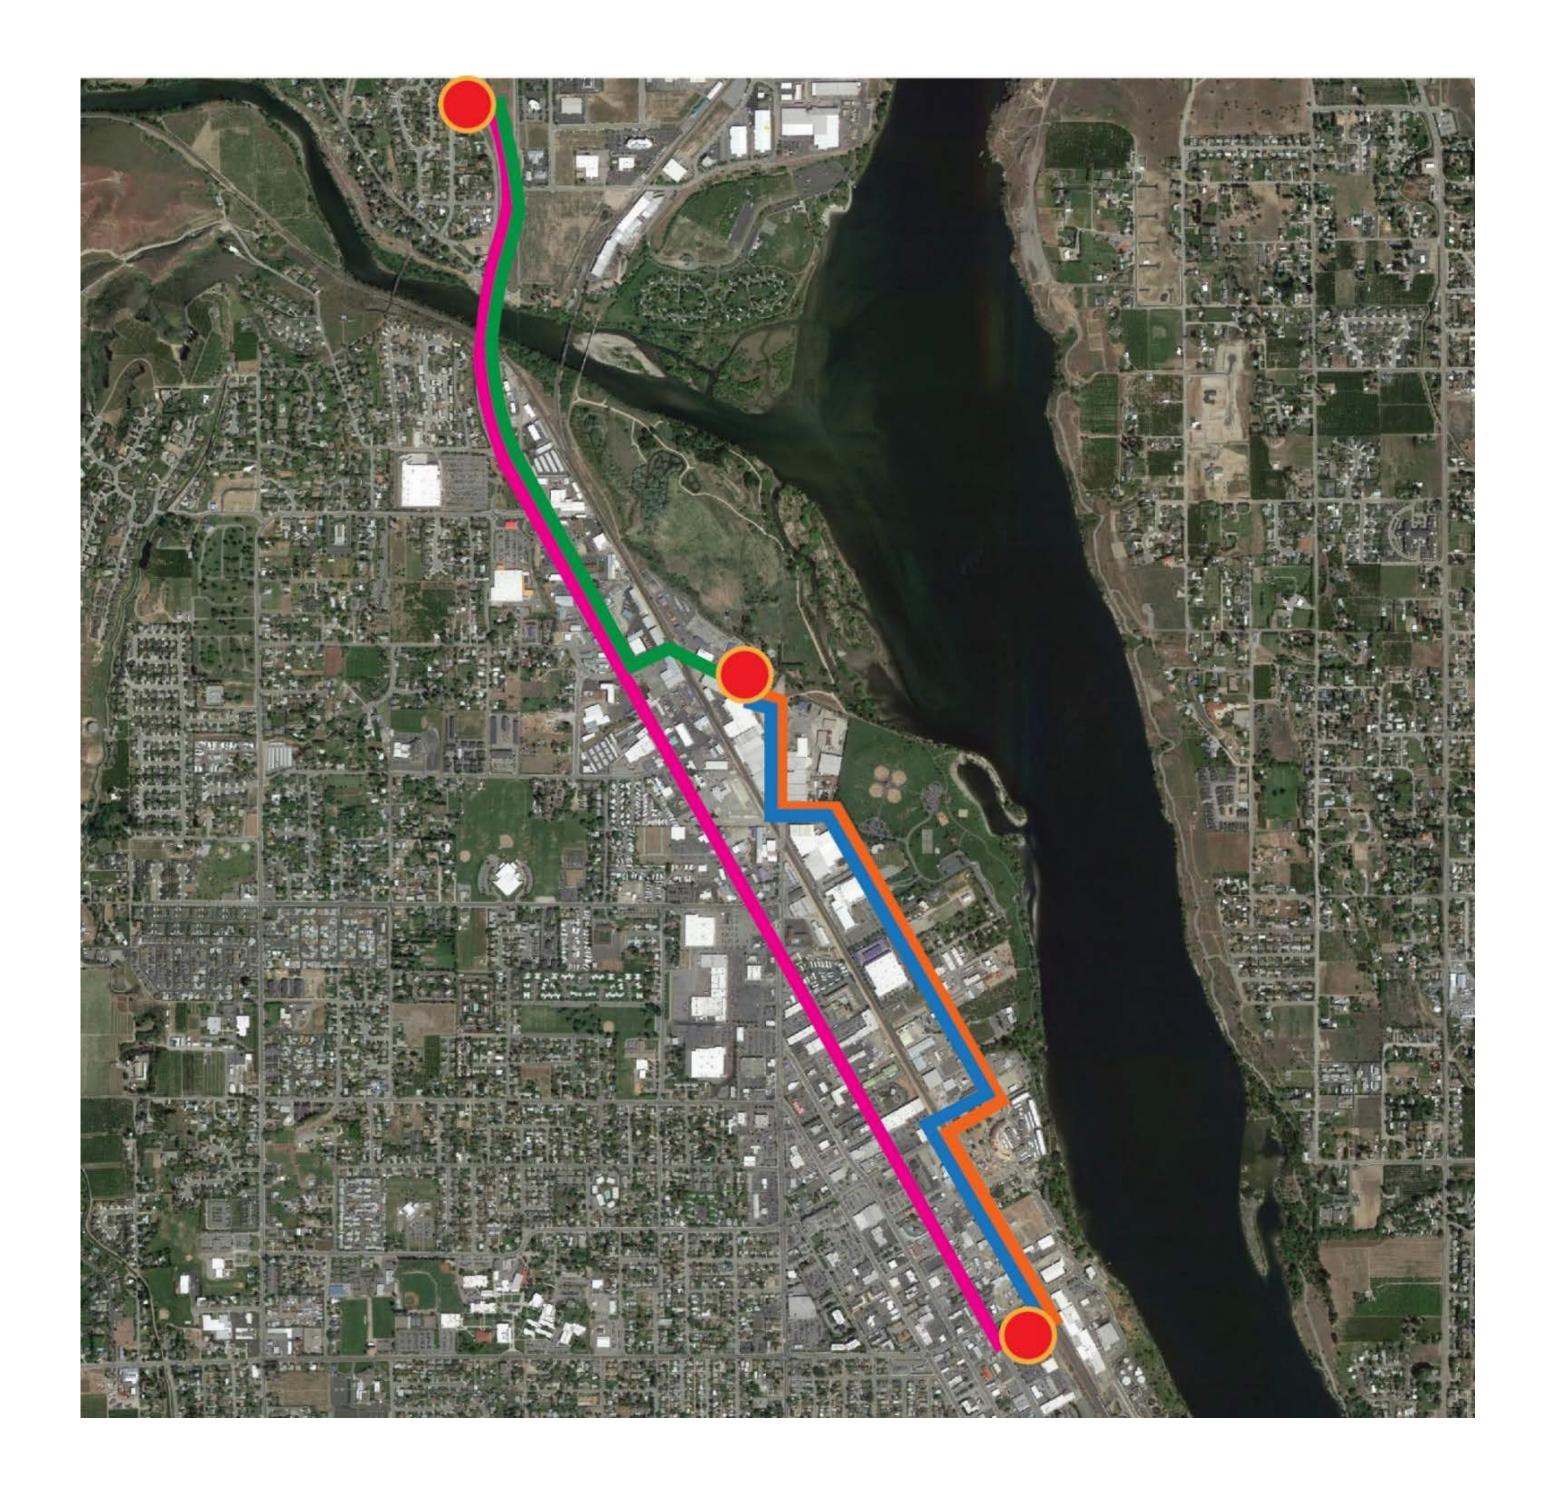

### The best, for the most, for the longest.

70% of service trips are to the north
Staff spread at three different locations
\$750,000/year could be saved in travel alone

## INCREASE EFFICIENCY

Reducing travel times

Chelan County PUD Service Center