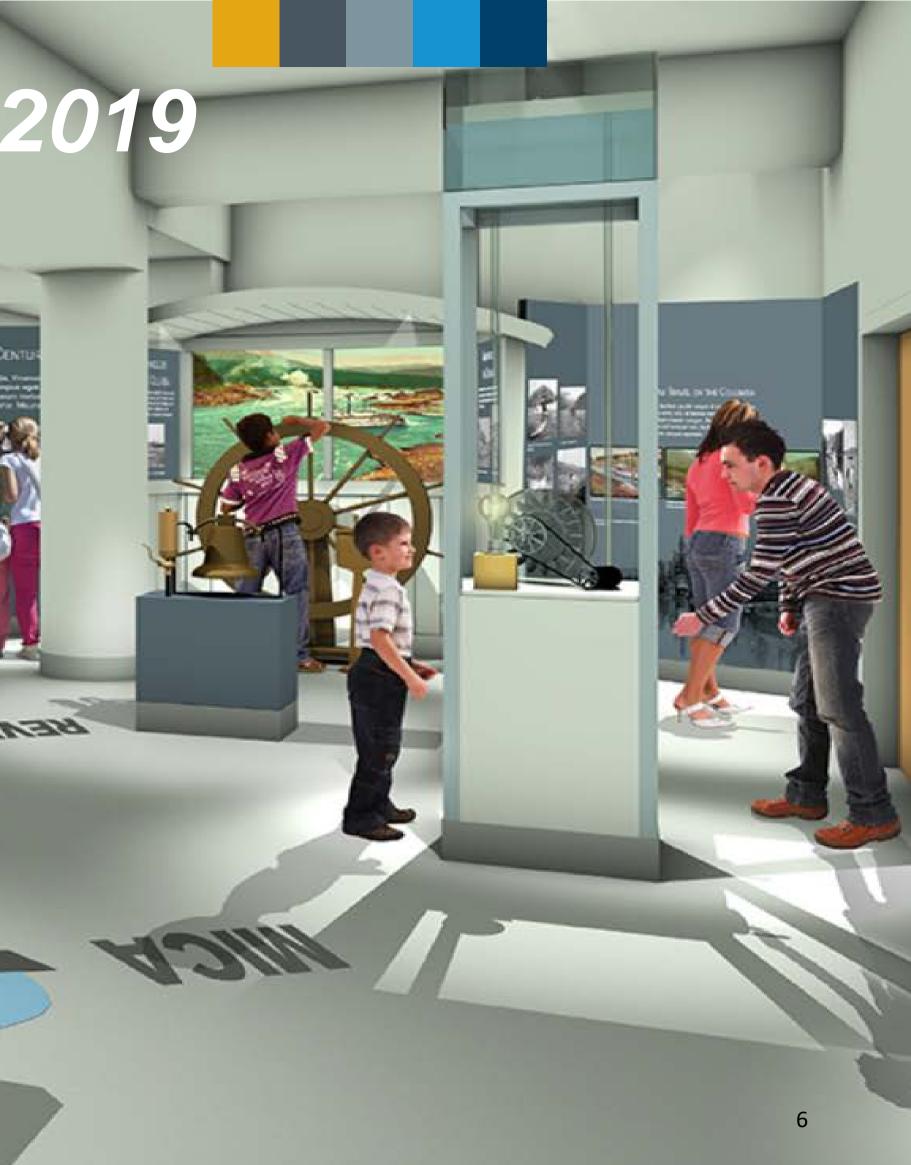

# Museum Move and Update: 2019

# Museum Move and Update: 2019

the state

STEAM POWERED THE 19TH CENT

Responses and and a later second for Responses and provide strangent Restored to response and services that, the lines a but