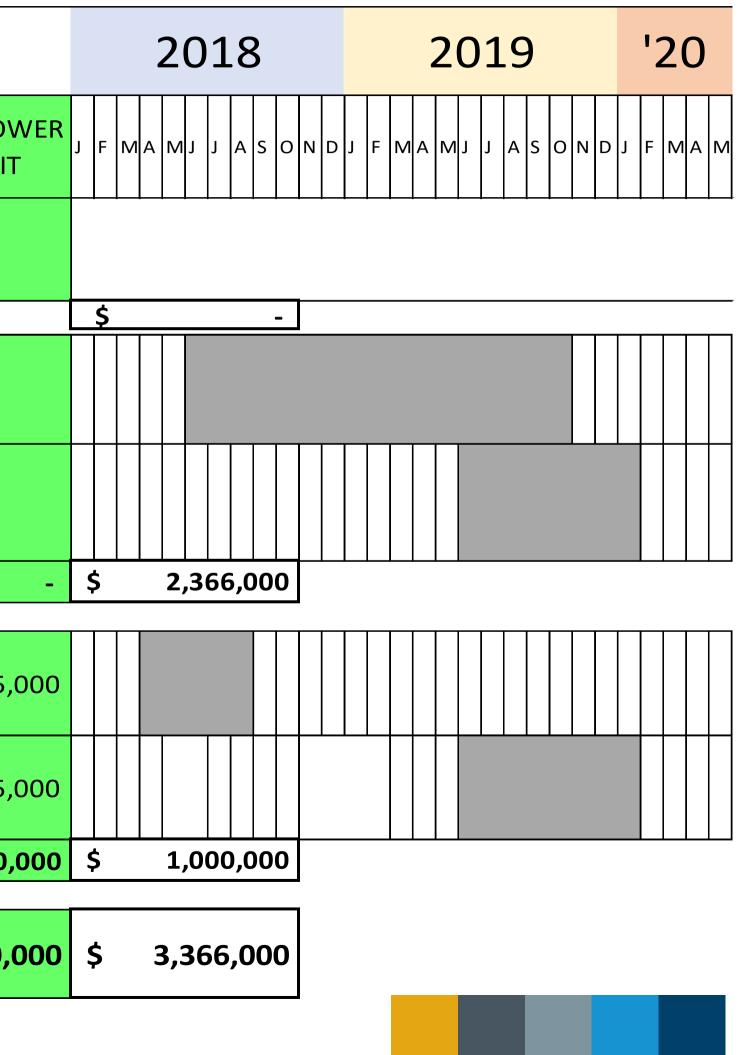

## Summary of Cost for Museum Move and New Story Options

|                       | ROCKY REACH  | ROCKY REACH | PUBLIC PO |  |
|-----------------------|--------------|-------------|-----------|--|
| PROJECT DESCRIPTION   | HYDRO O & M  | HYDRO       | BENEFI    |  |
|                       | BUDGET       | CAPITAL     | DEINEFII  |  |
| Discovery Center Roof | \$ (493,000) | \$ 493,000  |           |  |

| eum    | <b>TENANT IMPROVEMENTS DISCOVERY</b><br><b>CENTER:</b><br>OFFICE/SECURITY ADDITION, BALCONY EXTENSION, KIOSK,<br>PLUMBING | \$<br>708,000                                                     | \$<br>184,000   |               |    |
|--------|---------------------------------------------------------------------------------------------------------------------------|-------------------------------------------------------------------|-----------------|---------------|----|
| Museum | Mo                                                                                                                        | MUSEUM EXHIBIT MOVE AND<br>UPDATE THEATRE LEVEL VISITOR<br>CENTER | \$<br>1,474,000 |               |    |
|        |                                                                                                                           |                                                                   | \$<br>2,182,000 | \$<br>184,000 | \$ |

|                                                                |  | \$<br>1,000, |
|----------------------------------------------------------------|--|--------------|
| DISCOVERY CENTER NEW EXHIBITS<br>LOBBY LEVEL NEW STORY         |  | \$<br>855,(  |
| DISCOVERY CENTER NEW EXHIBITS<br>LOBBY LEVEL DEVELOP NEW STORY |  | \$<br>145,(  |

New

| TOTALS BY FUND | \$ 2,182,000 | \$ 184,000 | \$ 1,000, |
|----------------|--------------|------------|-----------|
|----------------|--------------|------------|-----------|