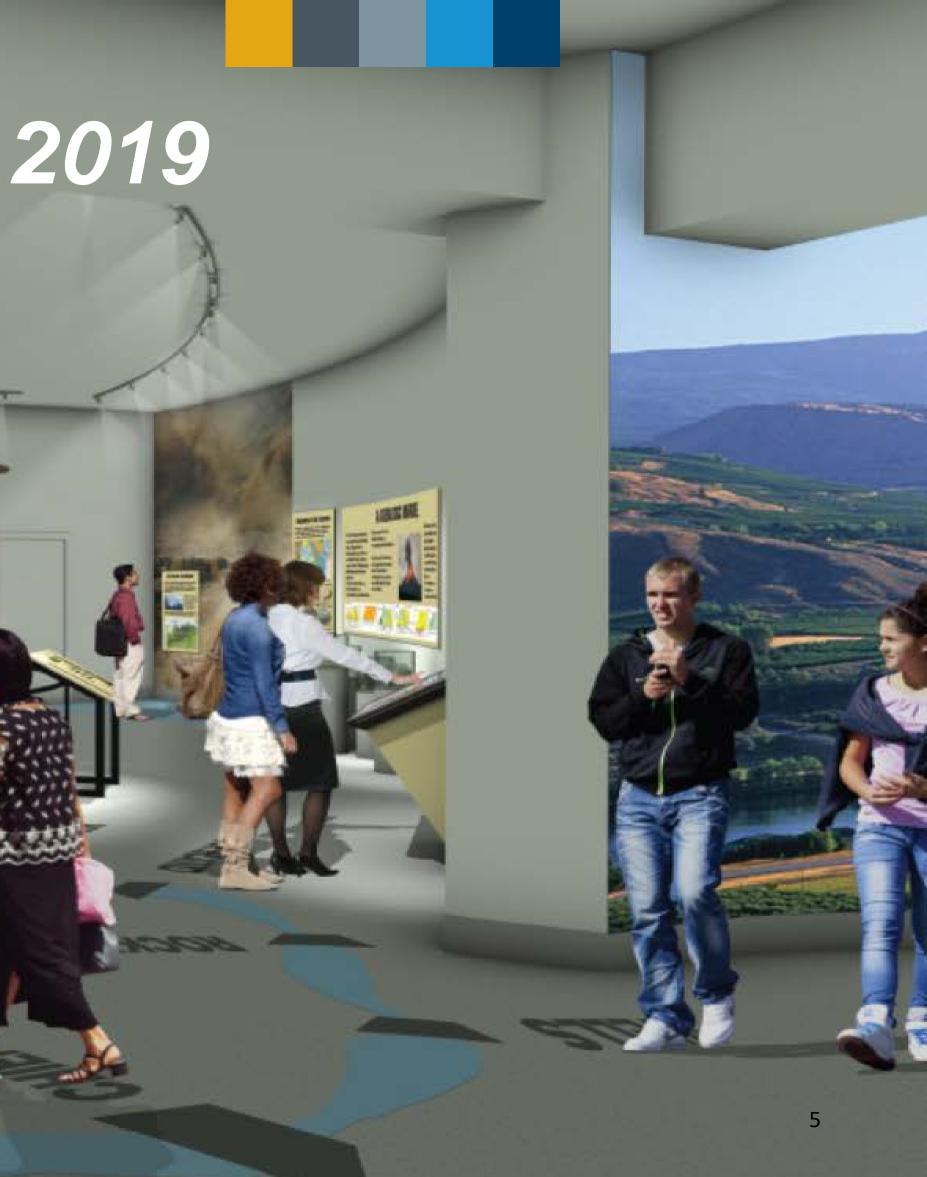

# Museum Move and Update: 2019

# Museum Move and Update: 2019

the state

STEAM POWERED THE 19TH CENT

Responses and and a later second for Responses and provide strangent Restored to response and services that, the lines a but