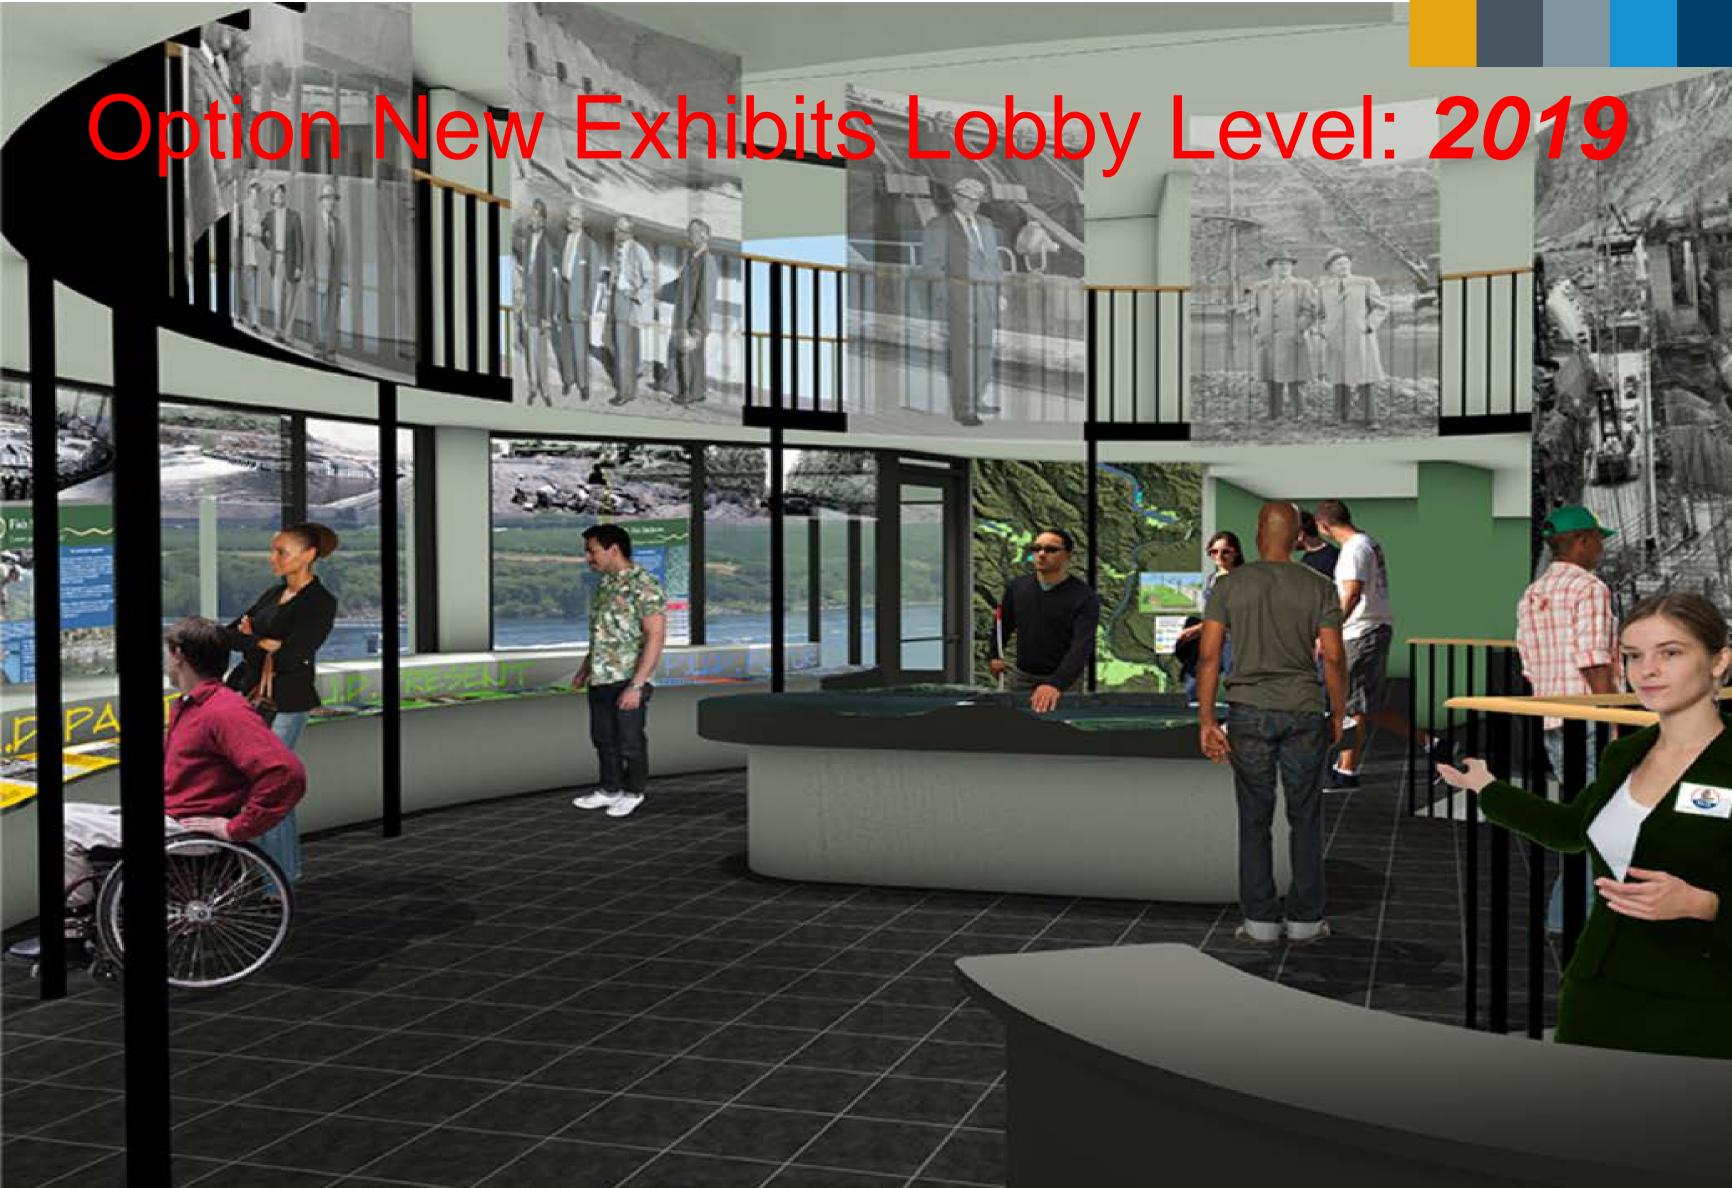

reshing The Columbia Story**
- 4. Museum Facility Improvements

## **Identified Opportunities:**

- Budget Revision (O&M to Capital) for Discovery Center Deck Leaks
- Findings for Museum Move to Discovery Center & Funding Allocation
- Update on Possible New Exhibit Story & Funding Allocation

# nts

### r Discovery Center Deck Leaks very Center & Funding Allocation ry & Funding Allocation

# Museum Move and Update: 1973











## Museum Move and Update : 1973







# Museum Move and Update: 2019



# Museum Move and Update: 2019

the state

STEAM POWERED THE 19TH CENT

Responses and and a later second for Responses and provide strangent Restored to response and services that, the lines a but



# Option New Exhibits Lobby

# Level: 1962

FISH LADD

### ts Lobby Level: 1962 Optior Ex



# Option New Exhibits Lobby Level: 2019

G P.U.D. Parts

## Ser All to Enjoy...

Lorem ipsum dolor sit







### **ROCKY** EXPERIENCE

### REACH THE COLUMBIA

# ROCKY REACH EXPERIENCE THE COLUMBIA

## Summary of Cost for Museum Move and New Story Options

|                       | ROCKY REACH  | ROCKY REACH | PUBLIC PO |  |
|-----------------------|--------------|-------------|-----------|--|
| PROJECT DESCRIPTION   | HYDRO O & M  | HYDRO       | BENEFI    |  |
|                       | BUDGET       | CAPITAL     | DEINEFII  |  |
| Discovery Center Roof | \$ (493,000) | \$ 493,000  |           |  |

| eum    | <b>TENANT IMPROVEMENTS DISCOVERY</b><br><b>CENTER:</b><br>OFFICE/SECURITY ADDITION, BALCONY EXTENSION, KIOSK,<br>PLUMBING | \$<br>708,000