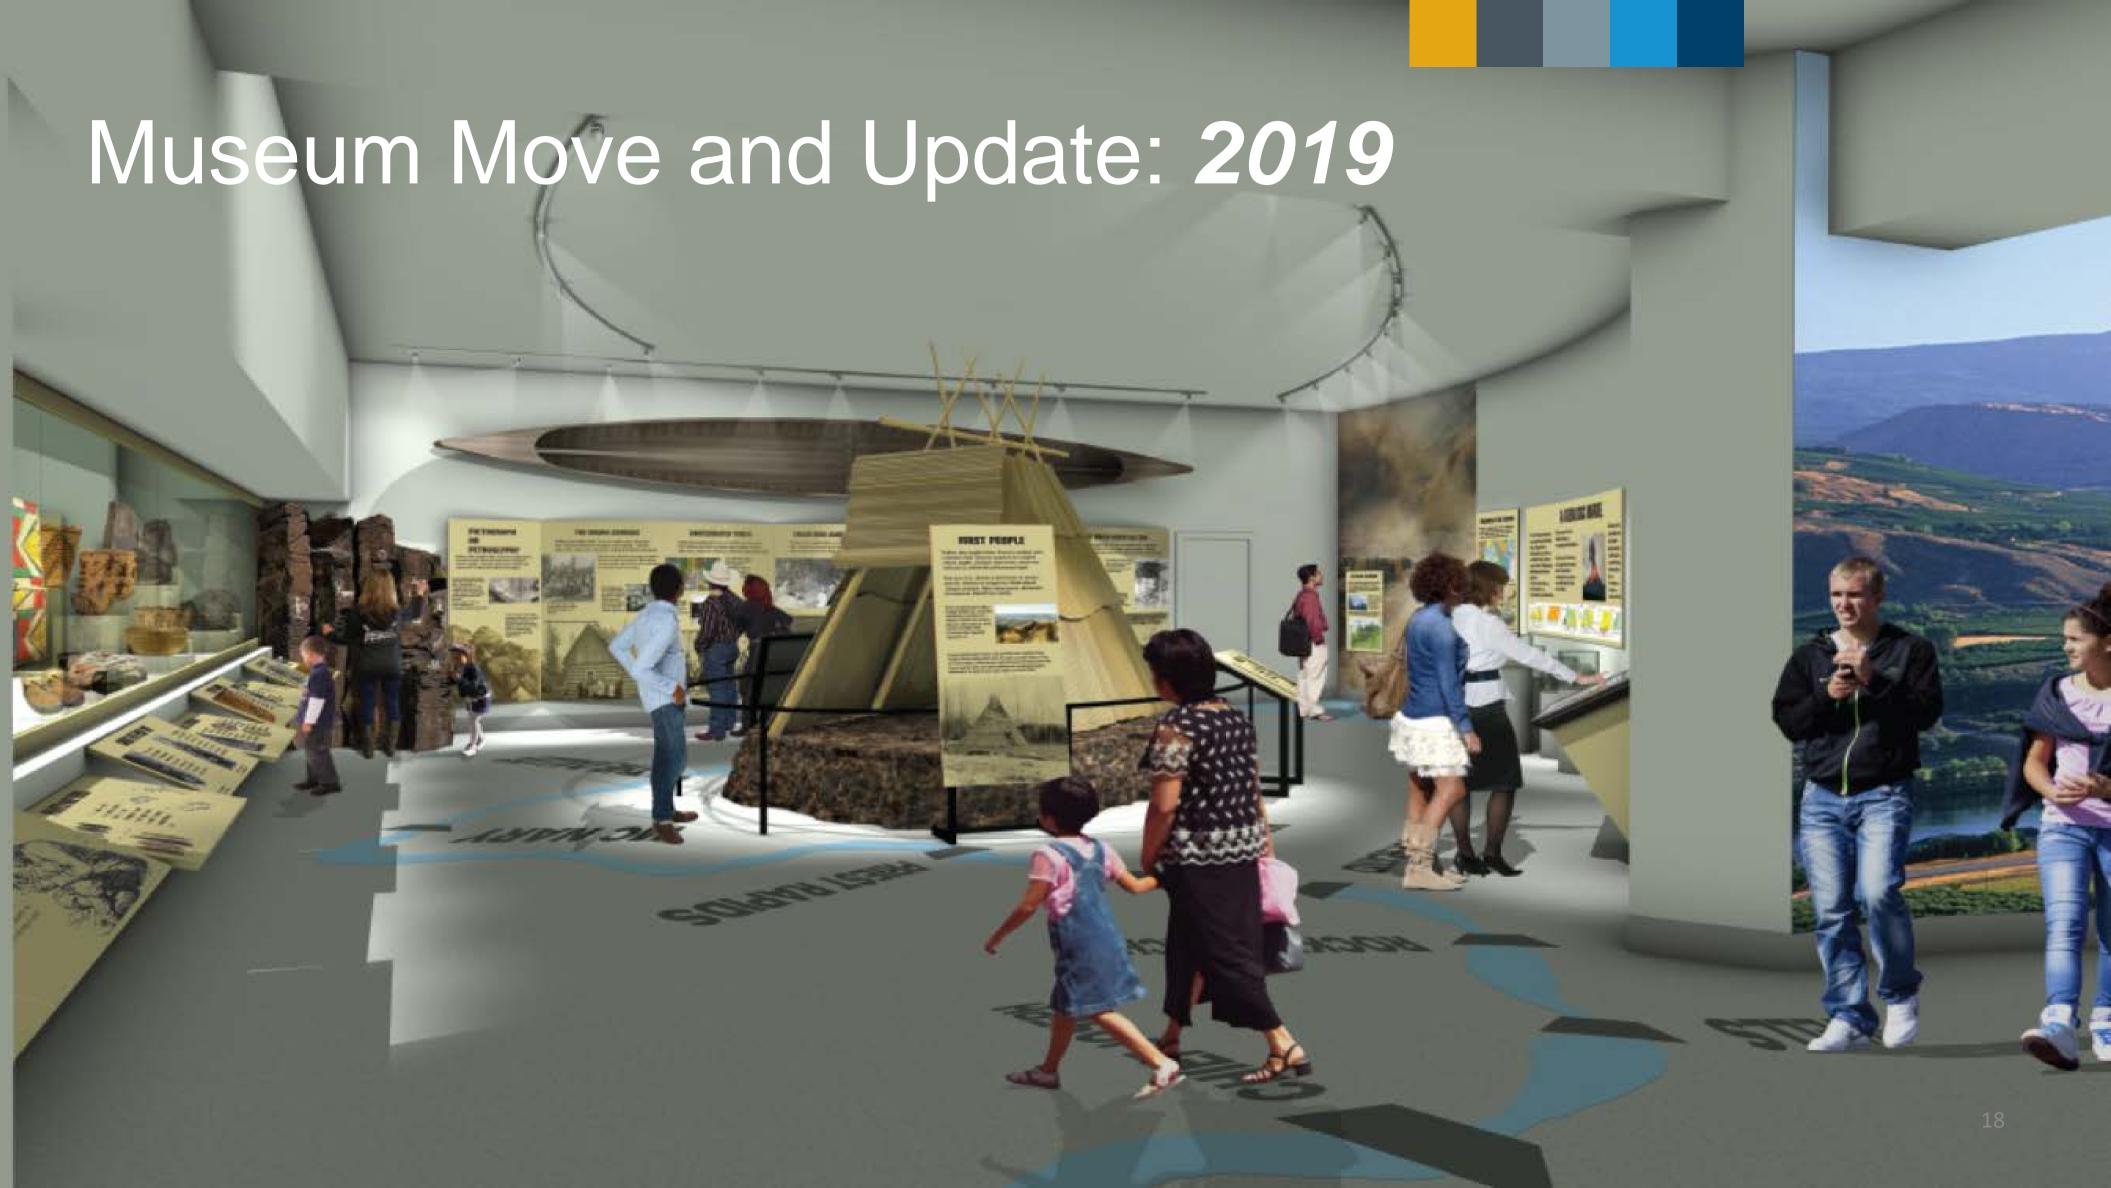

| 1,200                      |
| Total RR O&M Projects                            | 2,126                       | -     | 2,126          | -                 | 160             | 2,286                      |
| Overall Project Total                            | 4,910                       | 147   | 3,296          | 1,467             | 876             | <b>5,786</b> <sub>13</sub> |



## Why We Are Here

#### **Root Causes:**

- 1. Safety
- 2. Security
- 3. Refreshing The Columbia Story
- 4. Museum Facility Improvements

#### <u>Identified Opportunities:</u>

- Budget Revision (O&M to Capital) for Discovery Center Deck Leaks
- Findings for Museum Move to Discovery Center & Funding Allocation
- Update on Possible New Exhibit Story & Funding Allocation



# Museum Move and Update: 1973

















#### Summary of Cost for Museum Move and New Story Options



# Questions?