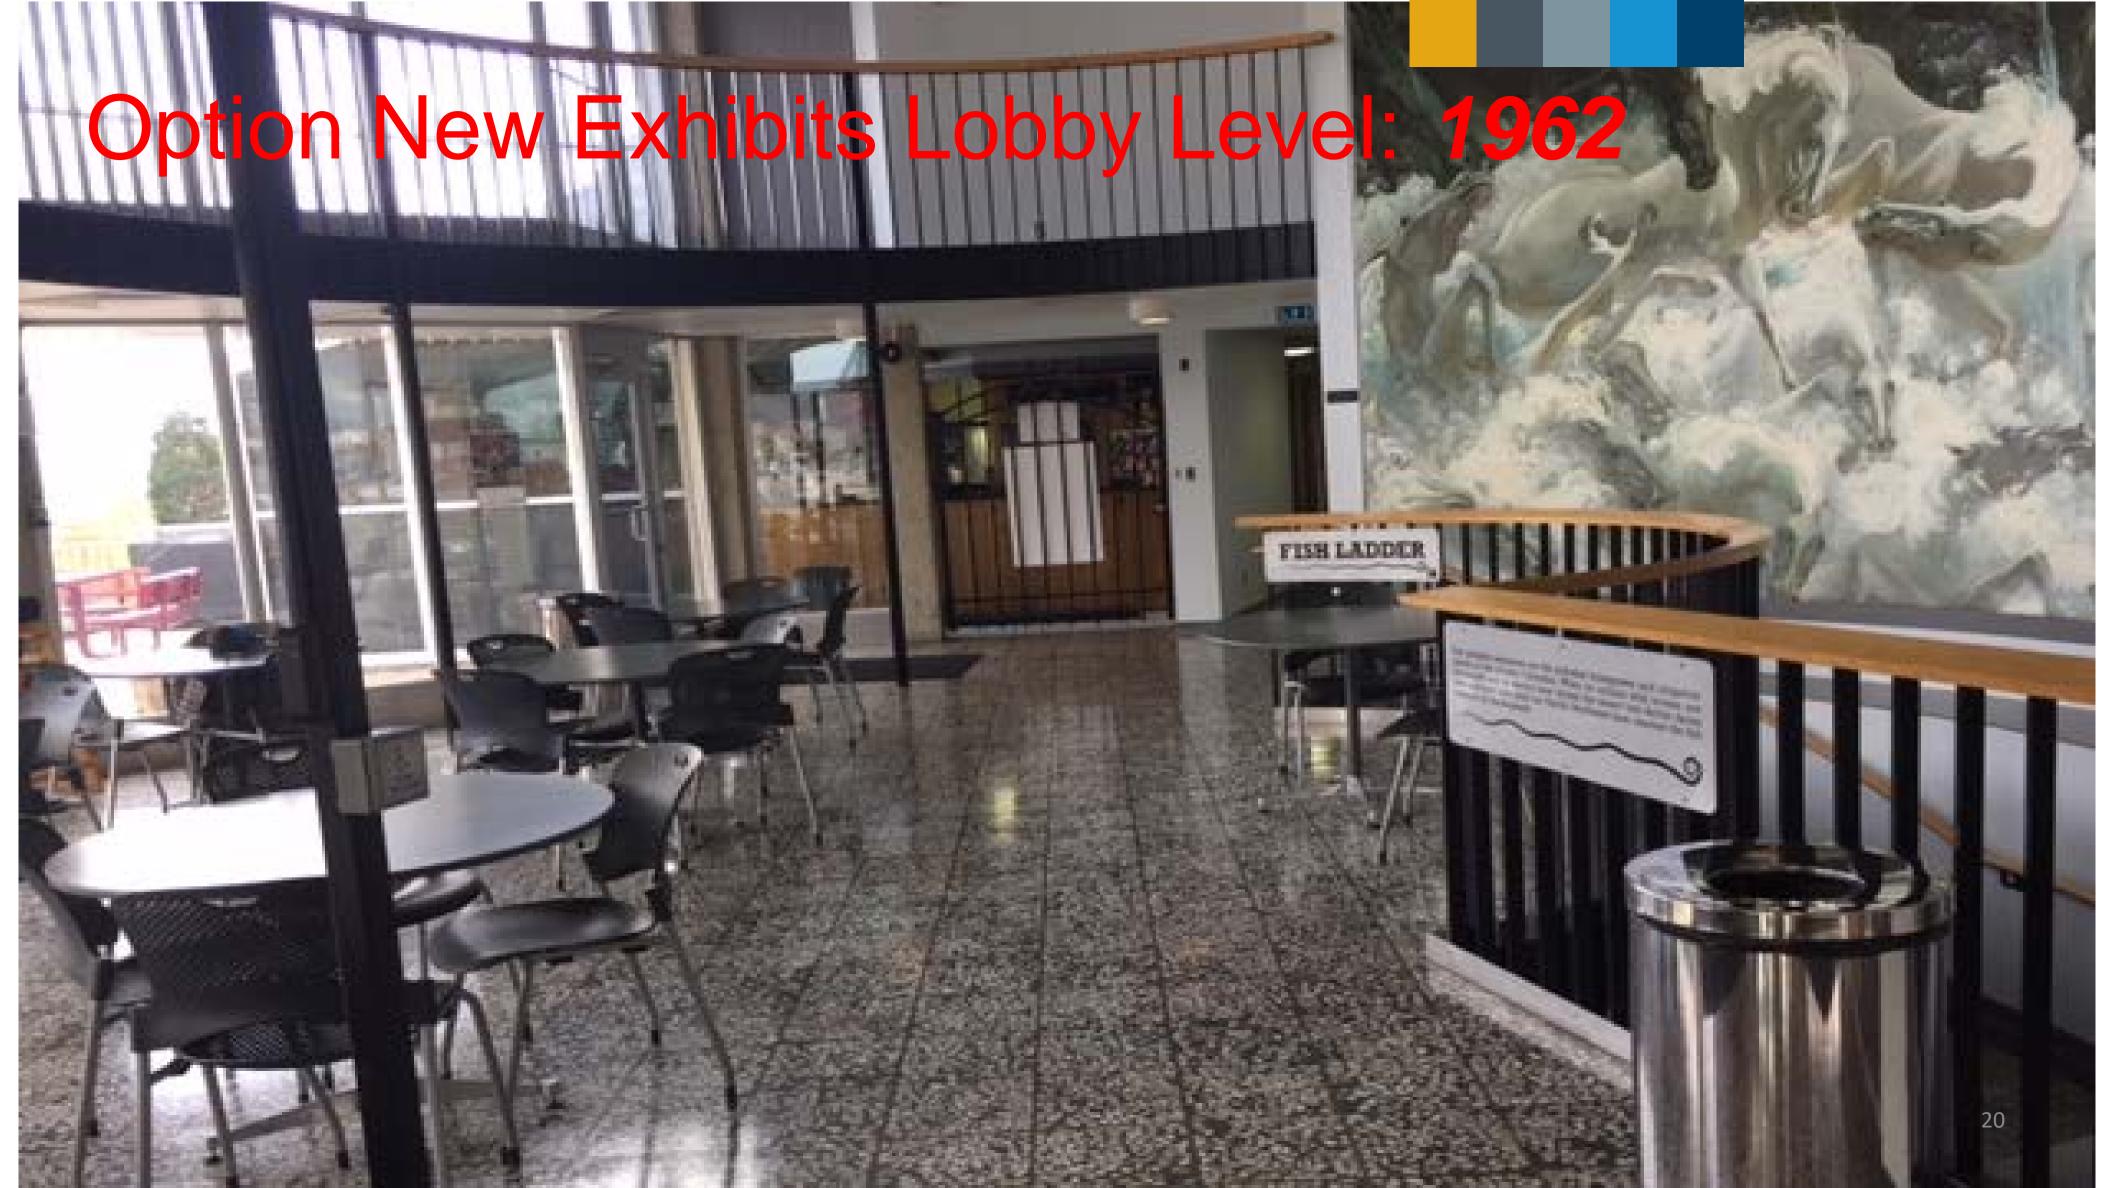

#### <u>Identified Opportunities:</u>

- Budget Revision (O&M to Capital) for Discovery Center Deck Leaks
- Findings for Museum Move to Discovery Center & Funding Allocation
- Update on Possible New Exhibit Story & Funding Allocation