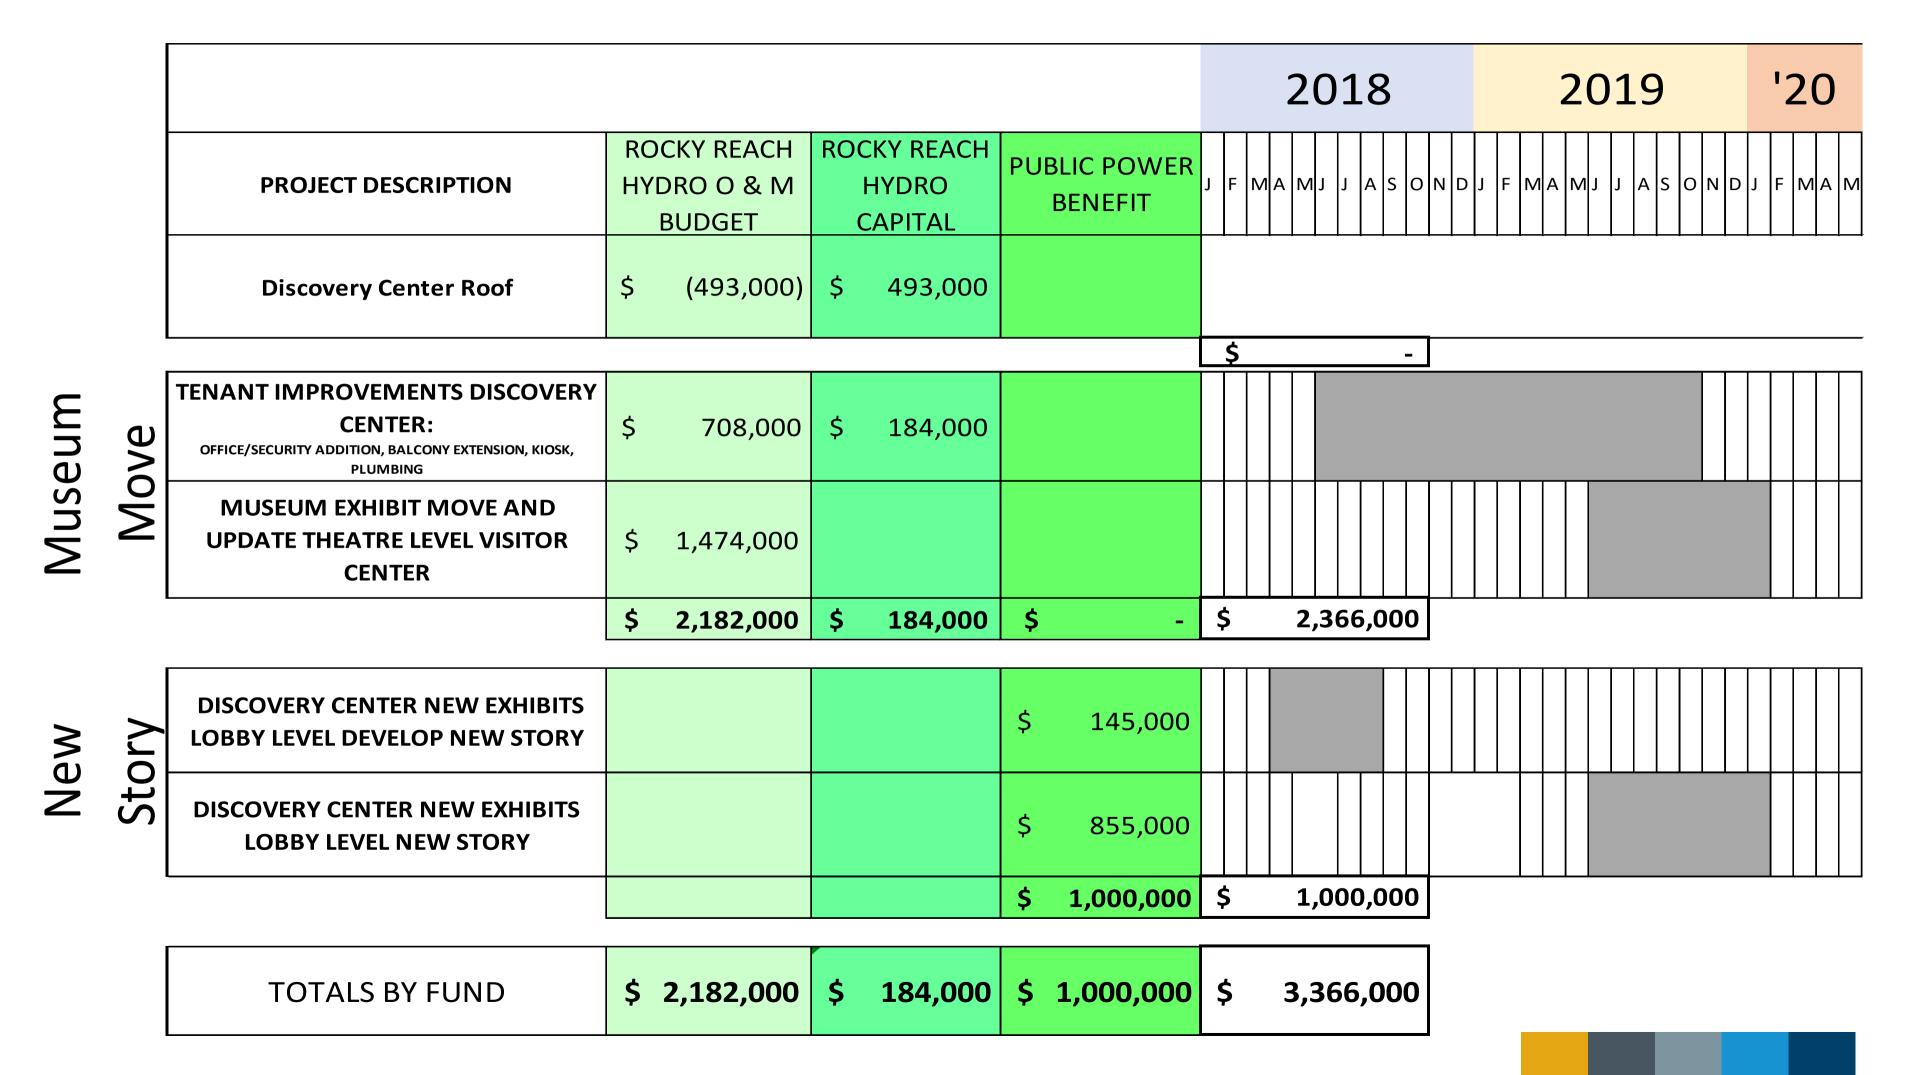

#### Previous Board Actions

- June 26, 2017, PPB Fund Allocation \$1 Million Fish Viewing Windows
- June 4, 2018, Board Direction to Allocate Project Funding
  - \$2.1 Million Funded Through O&M For Exhibits and Building Improvements
  - \$184 K Funded Through Capital for Floor Extension
  - \$493 K Funded Through Capital for Roof Extension
  - \$1 Million PPB Funding Allocation Lobby Level Exhibits
- December 3, 2018, 2019 Budget Adoption
  - \$600K Roof Extension Increased Through 2019 Budget Adoption

#### Summary of Cost for Museum Move and New Story Options