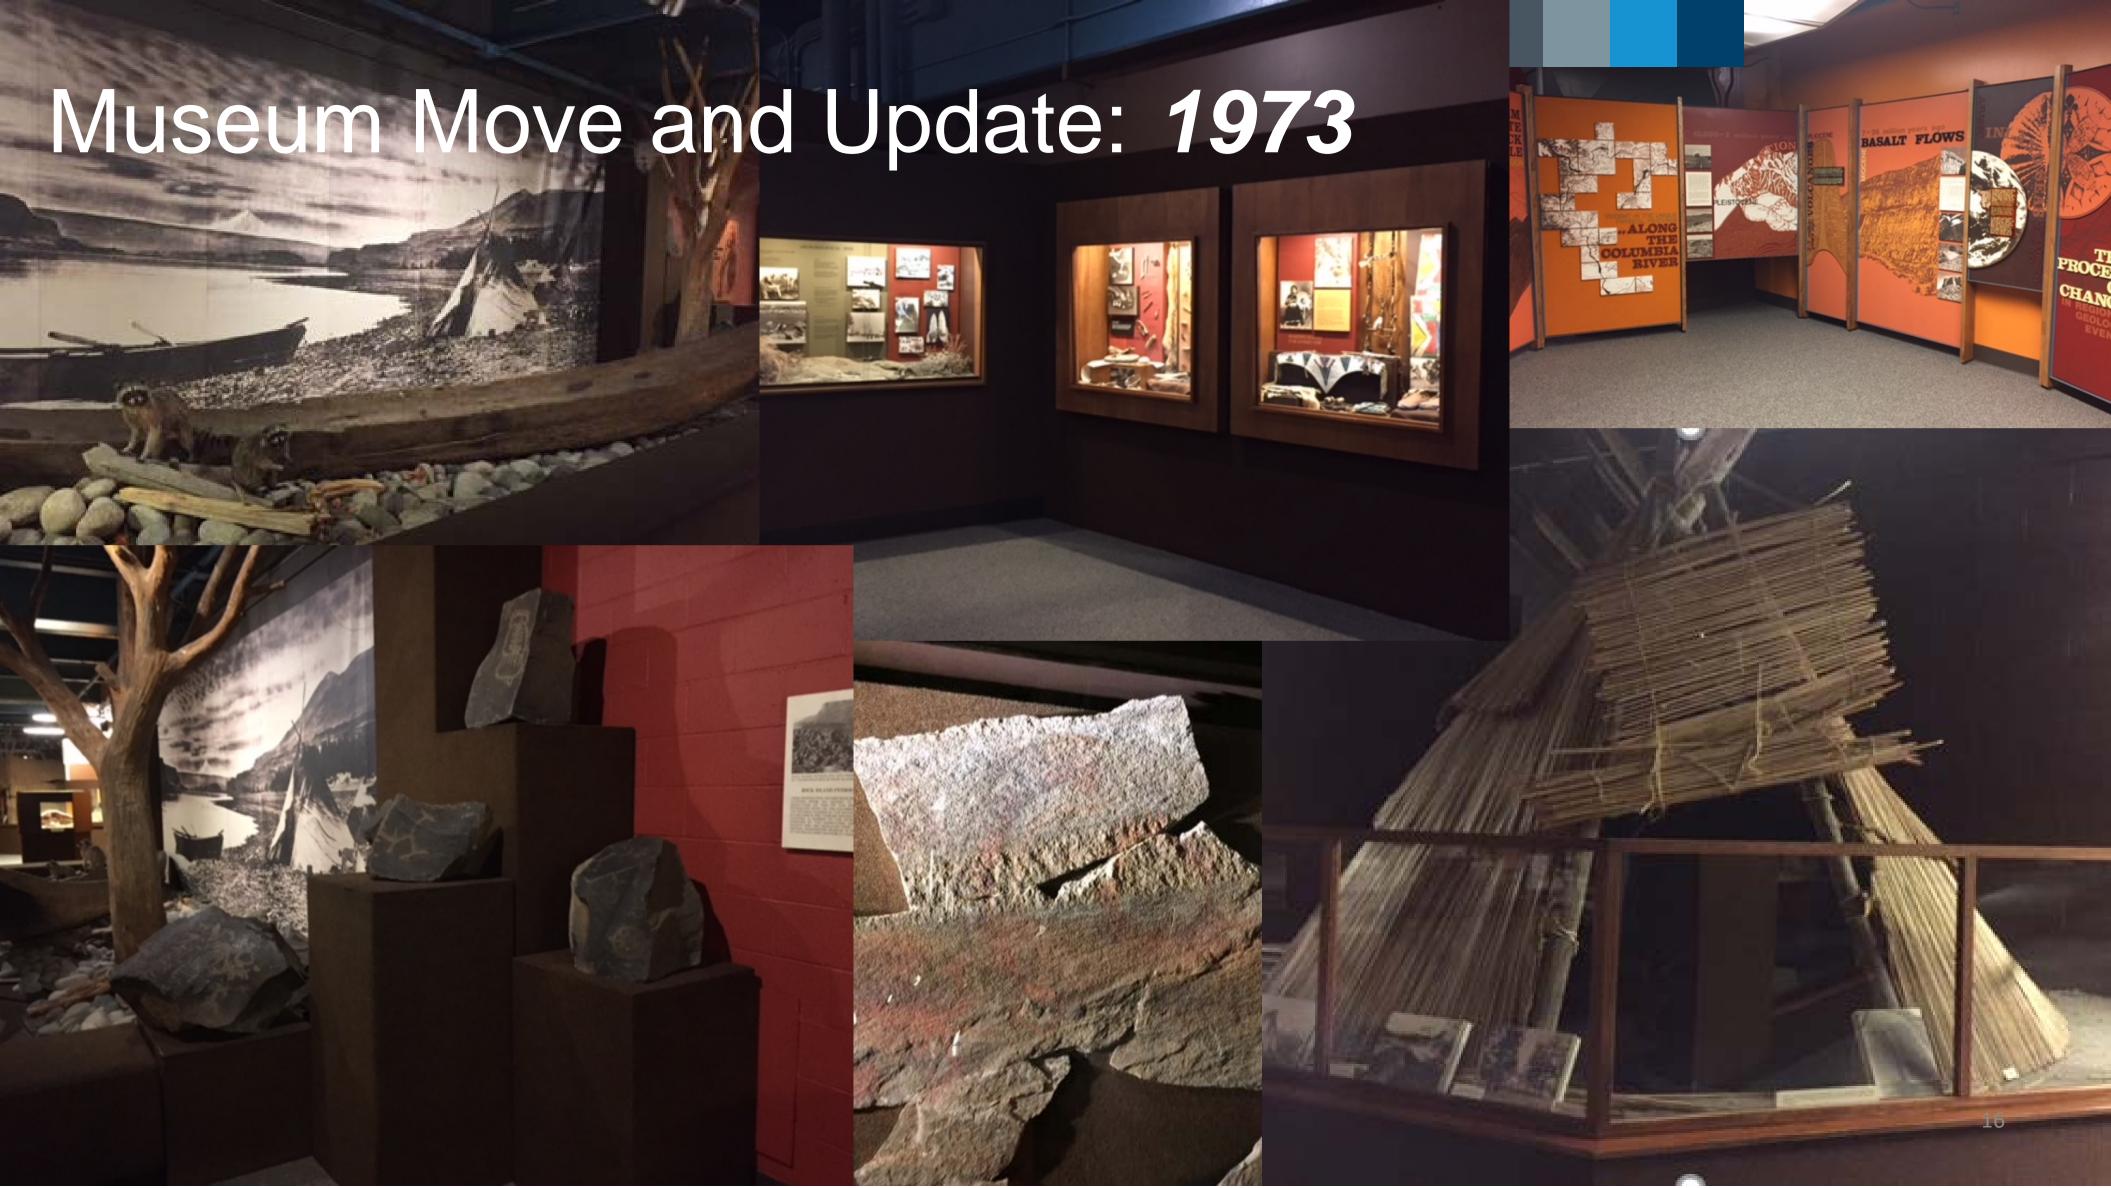

|                   |                 | 1,200                      |
| Total RR O&M Projects                            | 2,126                       | -     | 2,126          | -                 | 160             | 2,286                      |
| Overall Project Total                            | 4,910                       | 147   | 3,296          | 1,467             | 876             | <b>5,786</b> <sub>13</sub> |



## Why We Are Here

#### **Root Causes:**

- 1. Safety
- 2. Security
- 3. Refreshing The Columbia Story
- 4. Museum Facility Improvements

#### <u>Identified Opportunities:</u>

- Budget Revision (O&M to Capital) for Discovery Center Deck Leaks
- Findings for Museum Move to Discovery Center & Funding Allocation
- Update on Possible New Exhibit Story & Funding Allocation



# Museum Move and Update: 1973

















#### Summary of Cost for Museum Move and New Story Options



# Questions?