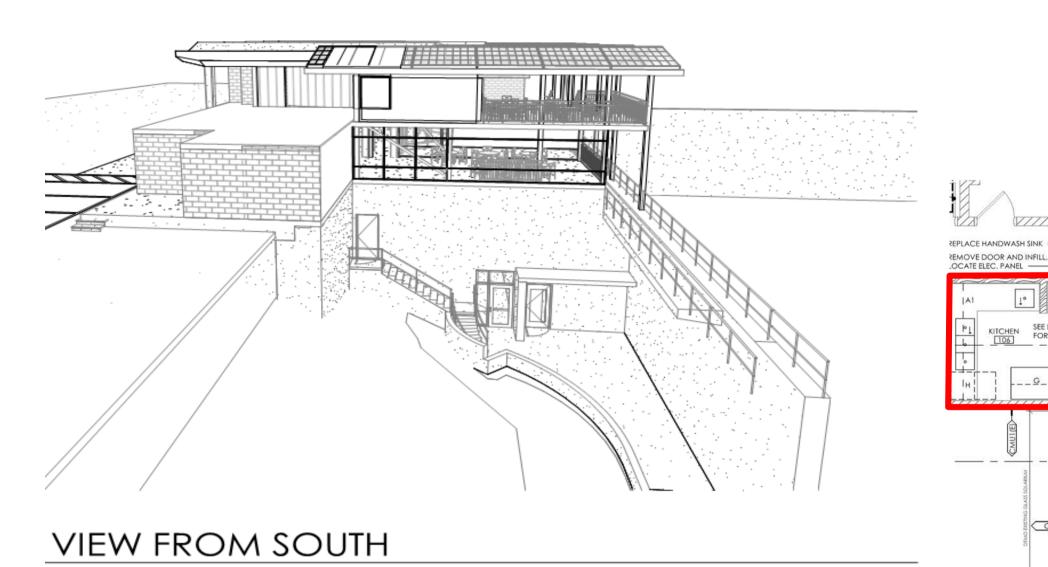

### Discovery Center Remodel – Programmatic Approach

REPLACEMENT MIRA AND ART RATHER AT CHANGE AT THE AND ART RATHER ART RATHER AT CHANGE AT THE AND ART RATHER AT CHANGE AT THE ART RATHER AT THE ART RATHER

HALL DEMO SMALL STOKAGE
ROOM, ENLARGE ALCOV
REPLACE DRINKING FOUR

# Discovery Center Remodel- Programmatic Approach