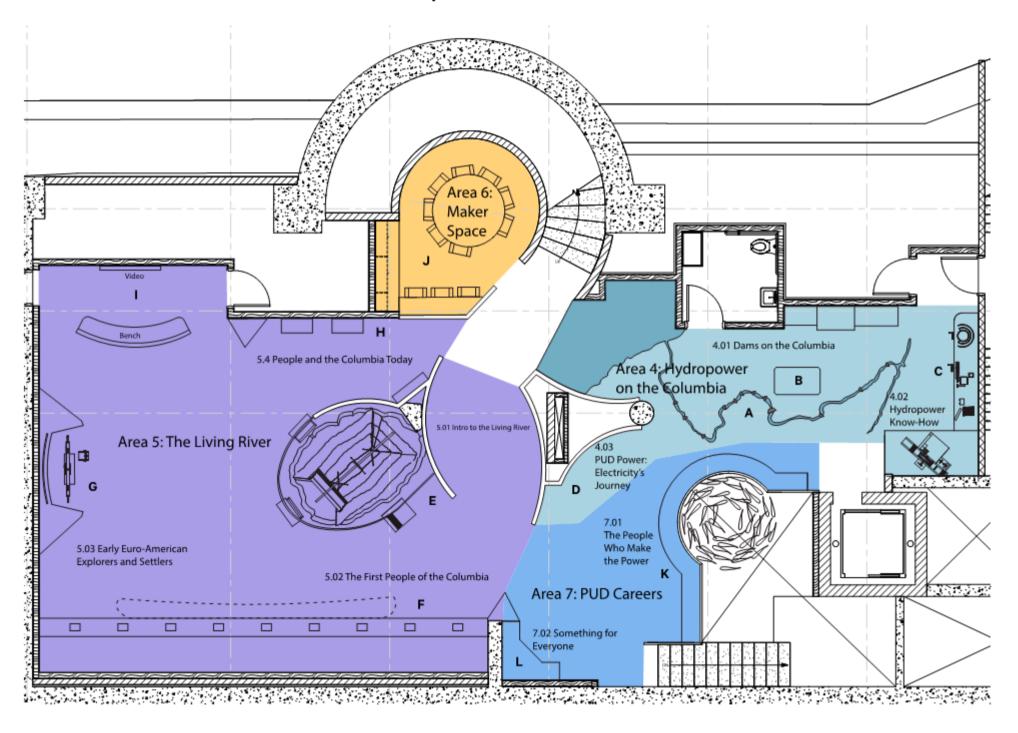

### Discovery Center Remodel – Programmatic Approach

REPLACEMENT MIRA AND ART RATHER AT CHANGE AT THE AND ART RATHER ART RATHER AT CHANGE AT THE AND ART RATHER AT CHANGE AT THE ART RATHER AT THE ART RATHER

# Discovery Center Remodel- Programmatic Approach