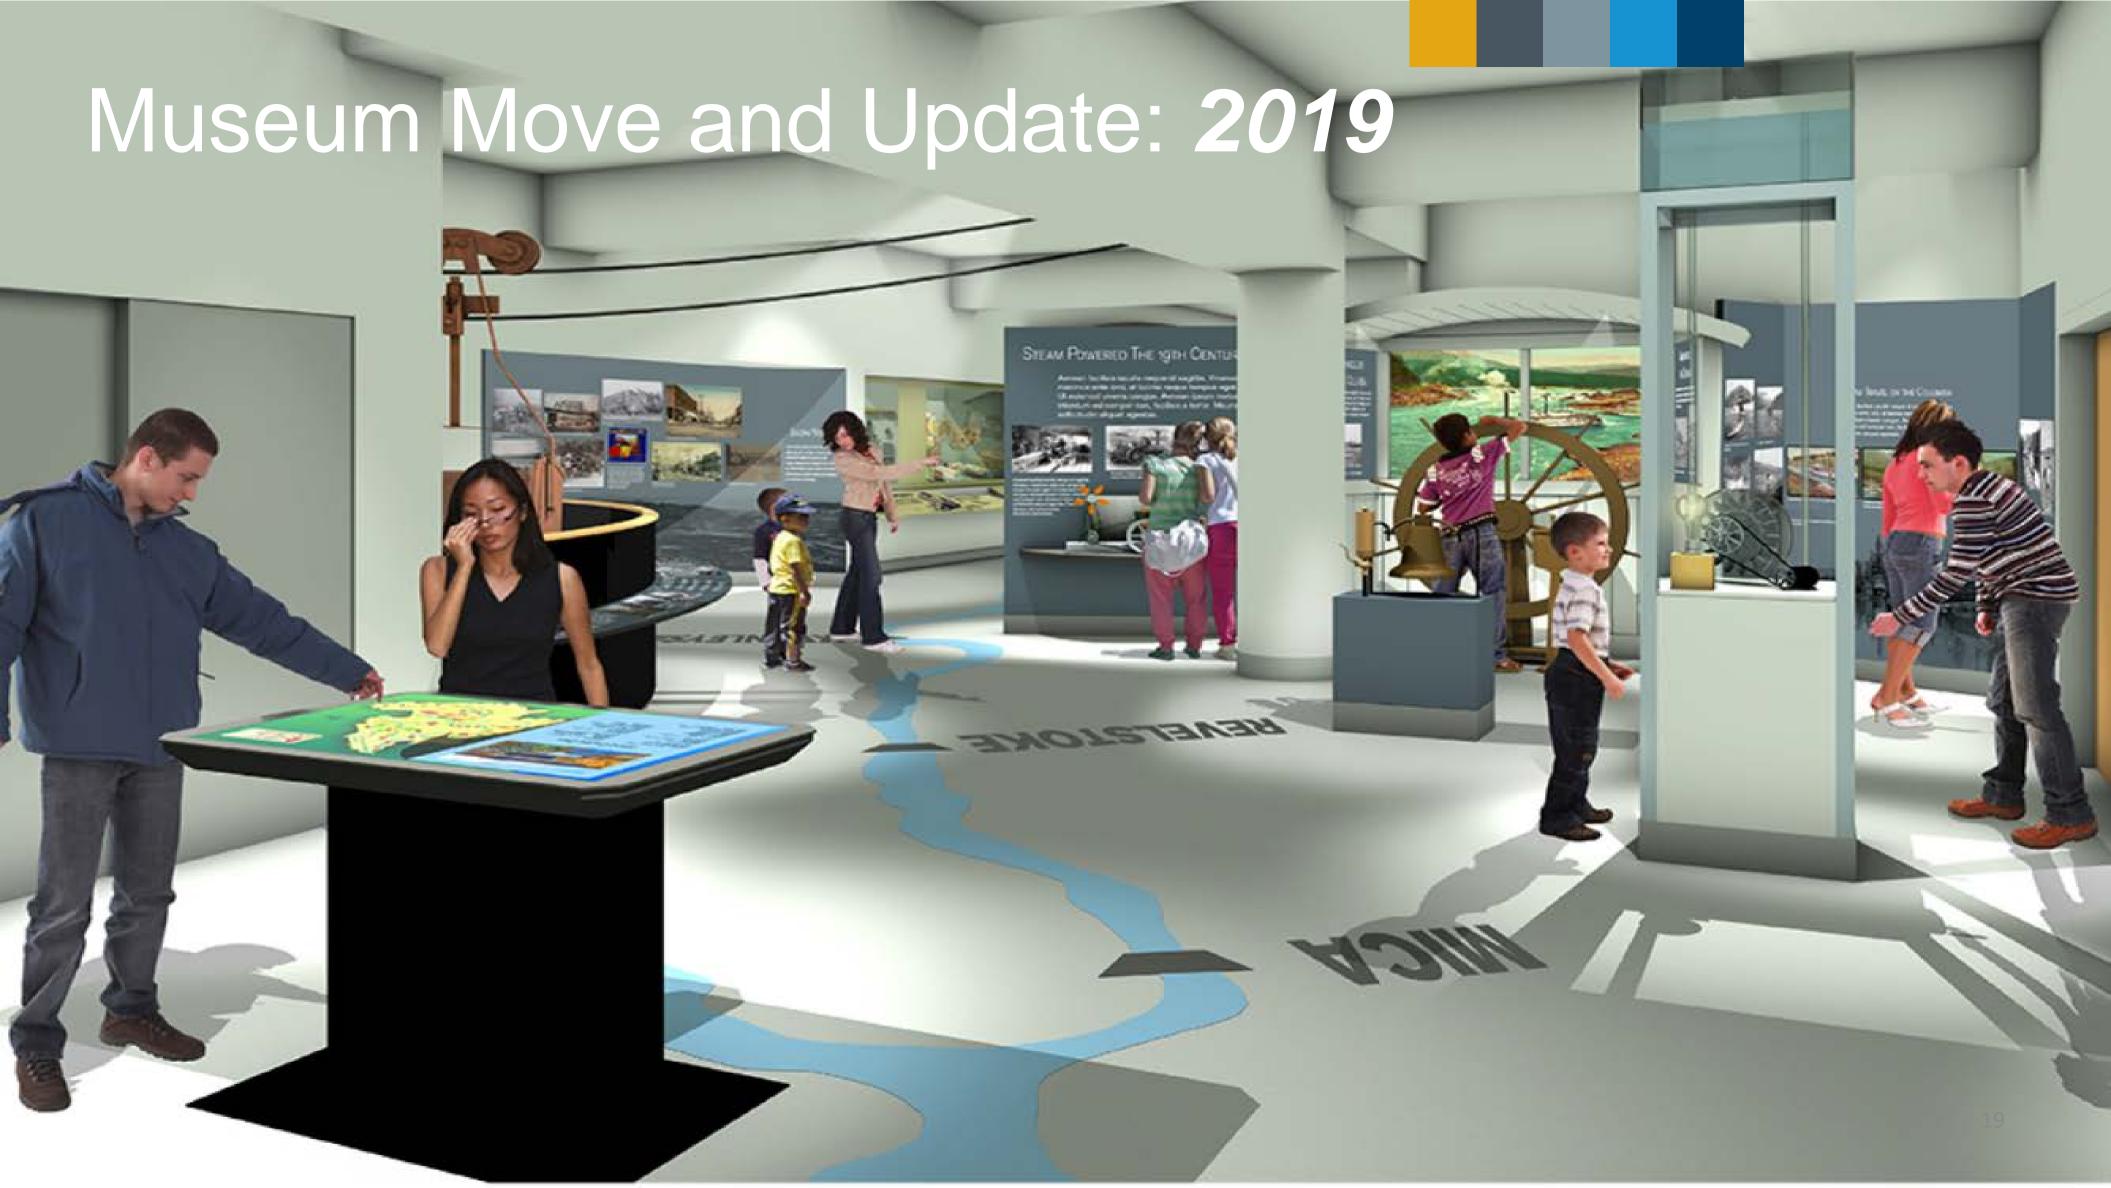

| 1,200                      |
| Total RR O&M Projects                            | 2,126                       | -     | 2,126          | -                 | 160             | 2,286                      |
| Overall Project Total                            | 4,910                       | 147   | 3,296          | 1,467             | 876             | <b>5,786</b> <sub>13</sub> |



## Why We Are Here

#### **Root Causes:**

- 1. Safety
- 2. Security
- 3. Refreshing The Columbia Story
- 4. Museum Facility Improvements

#### <u>Identified Opportunities:</u>

- Budget Revision (O&M to Capital) for Discovery Center Deck Leaks
- Findings for Museum Move to Discovery Center & Funding Allocation
- Update on Possible New Exhibit Story & Funding Allocation



# Museum Move and Update: 1973

















#### Summary of Cost for Museum Move and New Story Options



# Questions?