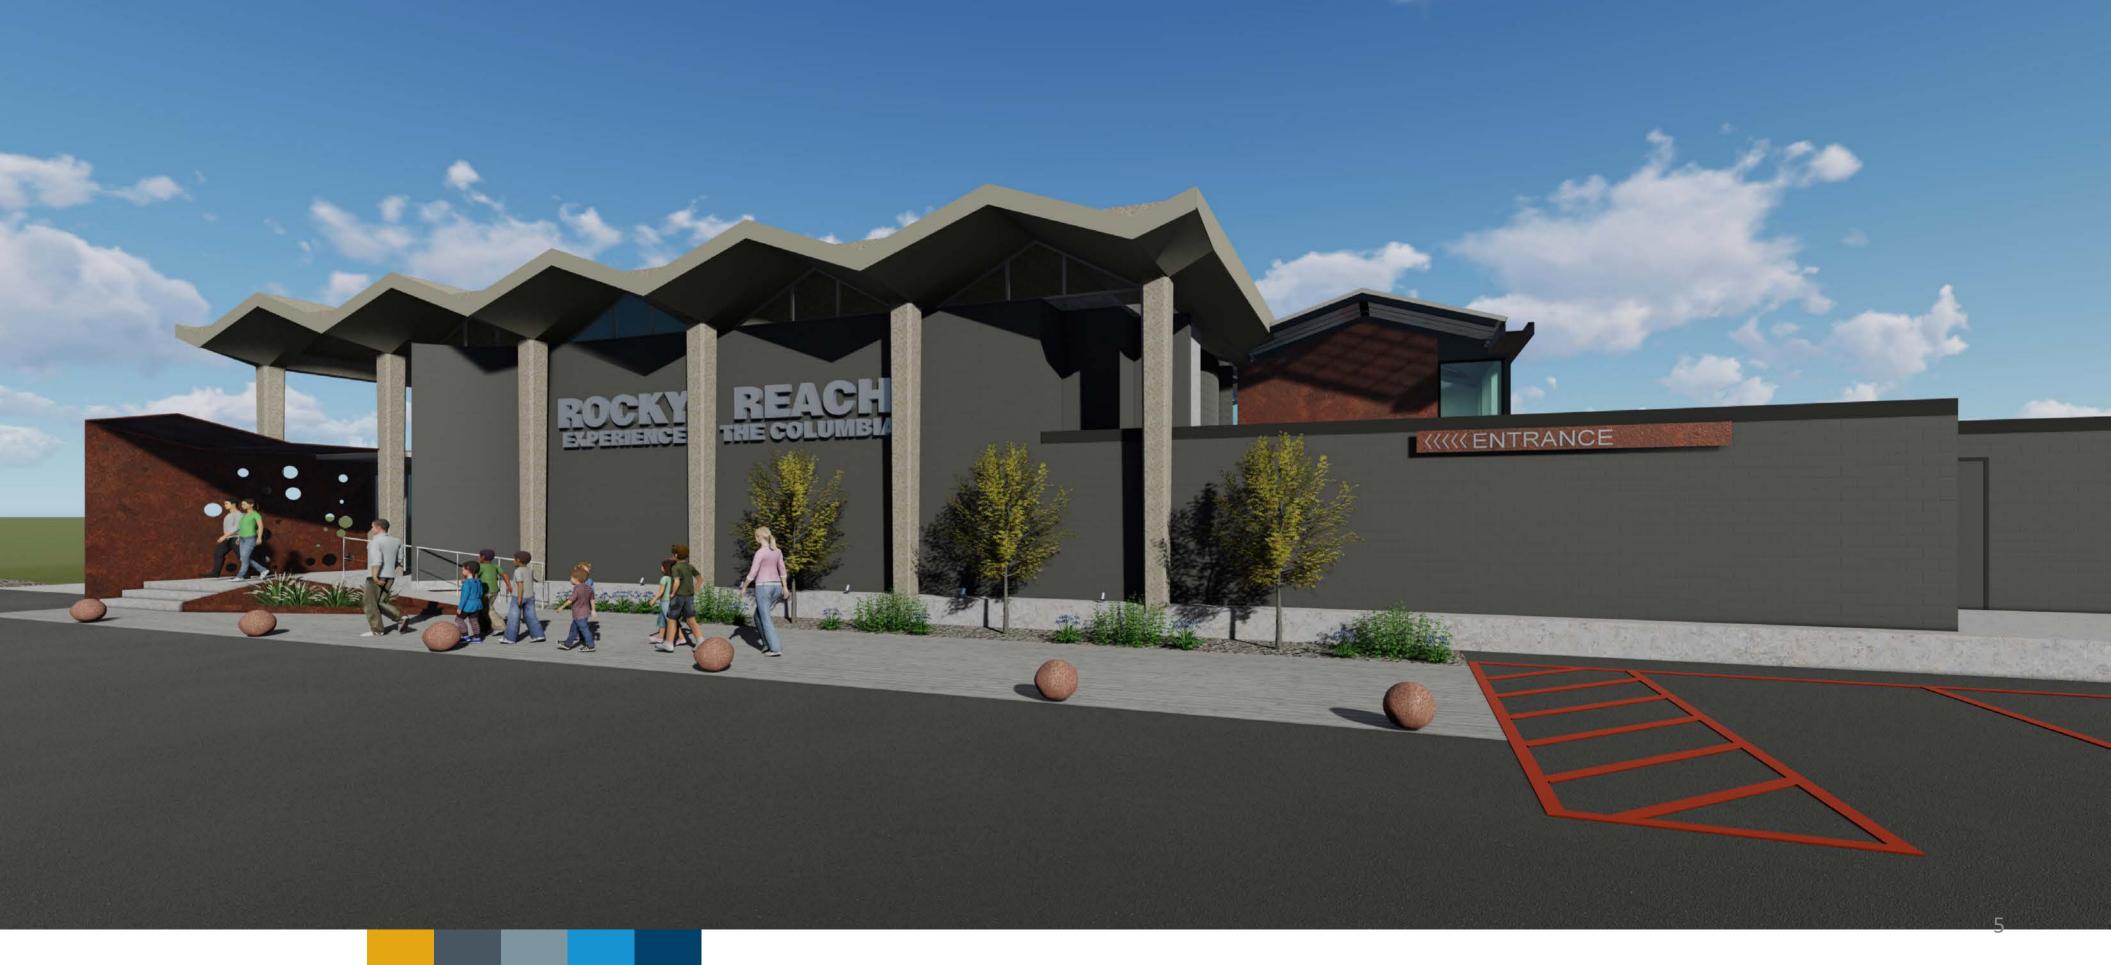

2017, PPB Fund Allocation \$1 Million Fish Viewing Windows
- June 4, 2018, Board Direction to Allocate Project Funding
  - \$2.1 Million Funded Through O&M For Exhibits and Building Improvements
  - \$184 K Funded Through Capital for Floor Extension
  - \$493 K Funded Through Capital for Roof Extension
  - \$1 Million PPB Funding Allocation Lobby Level Exhibits
- December 3, 2018, 2019 Budget Adoption
  - \$600K Roof Extension Increased Through 2019 Budget Adoption

### Discovery Center Remodel – Programmatic Approach



REPLACEMENT MIRA AND ART RATHER AT CHANGE AT THE AND ART RATHER ART RATHER AT CHANGE AT THE AND ART RATHER AT CHANGE AT THE ART RATHER AT THE ART RATHER

HALL DEMO SMALL STOKAGE
ROOM, ENLARGE ALCOV
REPLACE DRINKING FOUR

# Discovery Center Remodel- Programmatic Approach



#### **1st FLOOR** Floorplan



**1st Floor** Exhibit Area 3 Sketch



1st FLOOR Exhibit Area 2 Sketch



#### **BASEMENT 1** Floorplan



#### **BASEMENT 1** Exhibit Area 4 Sketch



# Project Schedule





LYDIG



|                                            | 2019 |     |     |     |     |      | 2020 |     |        |       |       |     |     |     |     |     | 2021 |      |     |      |     |     |     |     |     |     |     |     |
|--------------------------------------------|------|-----|-----|-----|-----|------|------|-----|--------|-------|-------|-----|-----|-----|-----|-----|------|------|-----|------|-----|-----|-----|-----|-----|-----|-----|-----|
| ACTIVITY                                   | JAN  | FEB | MAR | APR | MAY | JUNE | JULY | AUG | SEPT O | CT NO | V DEC | JA