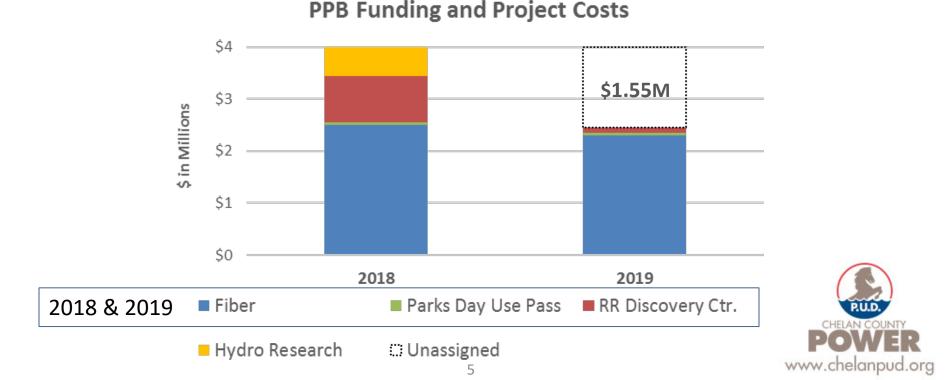

### Recap

| 2018 Funding Period: Initial Selections                 | Amount                          |
|---------------------------------------------------------|---------------------------------|
| Fiber                                                   | \$2,500,000                     |
| Parks: Day Use Pass 2018                                | \$50,000                        |
| Hydro Research Institute                                | \$550,000                       |
| 2018 Funding Period: Empty for Potential Additions      |                                 |
| Rocky Reach Museum Story (current<br>estimate = \$996K) | *reserve remaining<br>\$900,000 |
| Other?                                                  | _                               |
|                                                         |                                 |
| Unassigned                                              | \$900,000                       |

| 2019 Funding Period: Initial Suggestions | Amount      |
|------------------------------------------|-------------|
| Fiber                                    | \$2,300,000 |
| Parks: Day Use Pass 2019                 | \$50,000    |
| Fund remaining RR Museum Story           | \$100,000   |

| Unassigned | TBD               |
|------------|-------------------|
| Total      | TBD               |
|            | www.ebelennud.ere |

3

www.chelanpud.org

#### **PPB Resolution**

- **\$0.9M** assigned to Rocky Reach Discovery Center in 2018
- \$? Funding for 2019
- \$2.45M assigned to Fiber, RR Discovery Center, and Parks Day Use Pass in 2019