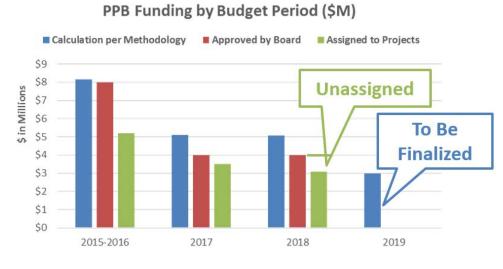

### Recap

| 2018 Funding Period: Initial Selections                 | Amount                          |
|---------------------------------------------------------|---------------------------------|
| Fiber                                                   | \$2,500,000                     |
| Parks: Day Use Pass 2018                                | \$50,000                        |
| Hydro Research Institute                                | \$550,000                       |
| 2018 Funding Period: Empty for Potential Additions      |                                 |
| Rocky Reach Museum Story (current<br>estimate = \$996K) | *reserve remaining<br>\$900,000 |
| Other?                                                  | _                               |
|                                                         |                                 |
| Unassigned                                              | \$900,000                       |

| 2019 Funding Period: Initial Suggestions | Amount      |
|------------------------------------------|-------------|
| Fiber                                    | \$2,300,000 |
| Parks: Day Use Pass 2019                 | \$50,000    |
| Fund remaining RR Museum Story           | \$100,000   |

| Unassigned | TBD               |
|------------|-------------------|
| Total      | TBD               |
|            | www.ebelennud.ere |

3

www.chelanpud.org

#### **PPB Resolution**

- **\$0.9M** assigned to Rocky Reach Discovery Center in 2018
- \$? Funding for 2019
- \$2.45M assigned to Fiber, RR Discovery Center, and Parks Day Use Pass in 2019