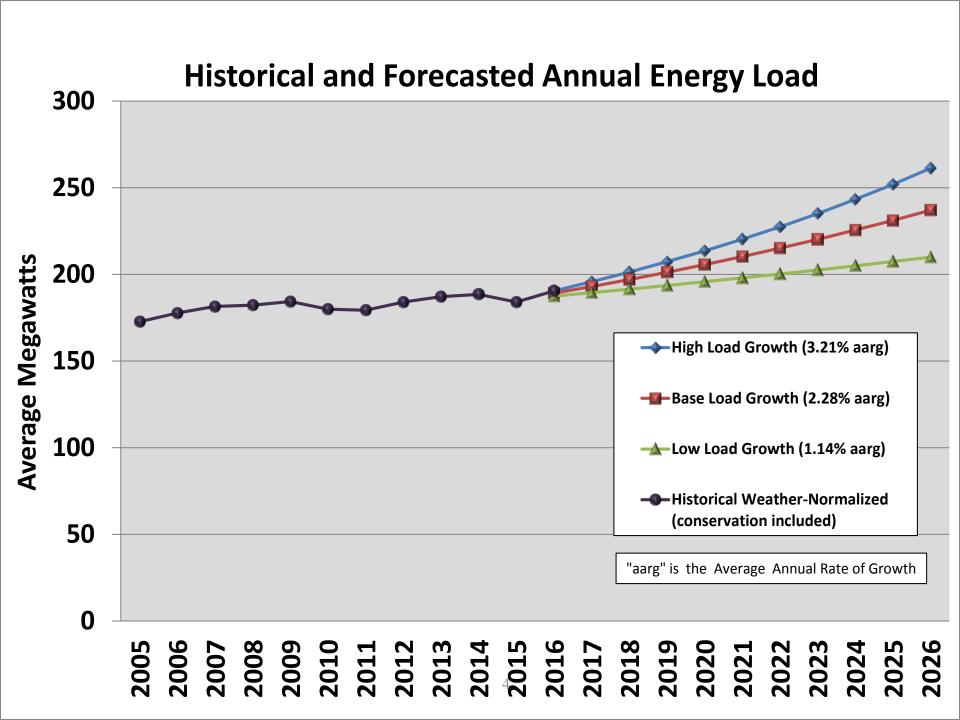

# 2015-2026 Load Growth

|             | Low %  | 2015     | 2026     | 2015-2026       | 2015-2026    |
|-------------|--------|----------|----------|-----------------|--------------|
|             | Growth | Low aMW  | Low aMW  | Low aMW growth  | aMW from HDL |
| Residential | 0.58%  | 90       | 96       | 6               | NA           |
| Commercial  | 0.54%  | 56       | 59       | 3               | NA           |
| Industrial  | 3.72%  | 30       | 46       | 15              | 13           |
| Other       | 0.00%  | 9        | 9        | 0               | NA           |
| Total Load  | 1.14%  | 185      | 210      | 24              | 13           |
|             | Base % | 2015     | 2026     | 2015-2026       | 2015-2026    |
|             | Growth | Base aMW | Base aMW | Base aMW growth | aMW from HDL |
| Residential | 1.16%  | 90       | 102      | 12              | NA           |
| Commercial  | 1.02%  | 56       | 63       | 7               | NA           |
| Industrial  | 6.86%  | 30       | 63       | 33              | 30           |
| Other       | 0.00%  | 9        | 9        | 0               | NA           |
| Total Load  | 2.28%  | 185      | 237      | 52              | 30           |
|             | High % | 2015     | 2026     | 2015-2026       | 2015-2026    |
|             | Growth | High aMW | High aMW | High aMW growth | aMW from HDL |
| Residential | 1.63%  | 90       | 108      | 18              | NA           |
| Commercial  | 1.41%  | 56       | 65       | 9               | NA           |
| Industrial  | 9.08%  | 30       | 79       | 49              | 44           |
| Other       | 0.00%  | 9        | 9        | 0               | NA           |
| Total Load  | 3.21%  | 185      | 261      | 76              | 44           |