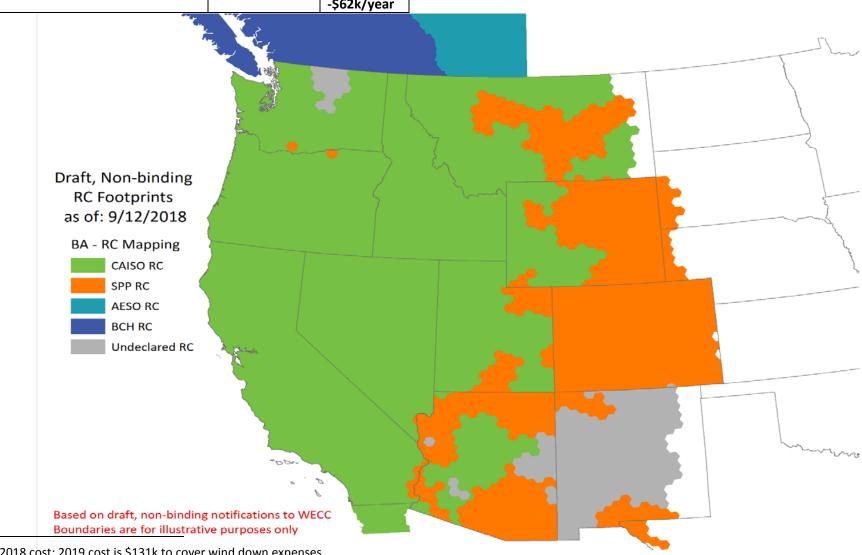

## **Cost Comparison**

|                                | Peak Reliability   | CAISO                     |
|--------------------------------|--------------------|---------------------------|
| Annual Service Cost            | \$95k <sup>1</sup> | \$50 - \$70k <sup>2</sup> |
|                                |                    |                           |
| Real Time Contingency Analysis | \$105 <sup>3</sup> | \$68k <sup>4</sup>        |
|                                |                    | -\$62k/year               |



<sup>&</sup>lt;sup>1</sup> 2018 cost; 2019 cost is \$131k to cover wind down expenses

<sup>&</sup>lt;sup>2</sup> Estimated 2020 cost, actual cost will be determined after potential customers sign-up with the ISO for RC service

<sup>&</sup>lt;sup>3</sup> Includes \$90k for Peak to provide service and \$15k for software licenses

<sup>&</sup>lt;sup>4</sup> Includes \$45k annual cost, plus \$75k start-up pro-rated over 3-years, license costs may need to be added