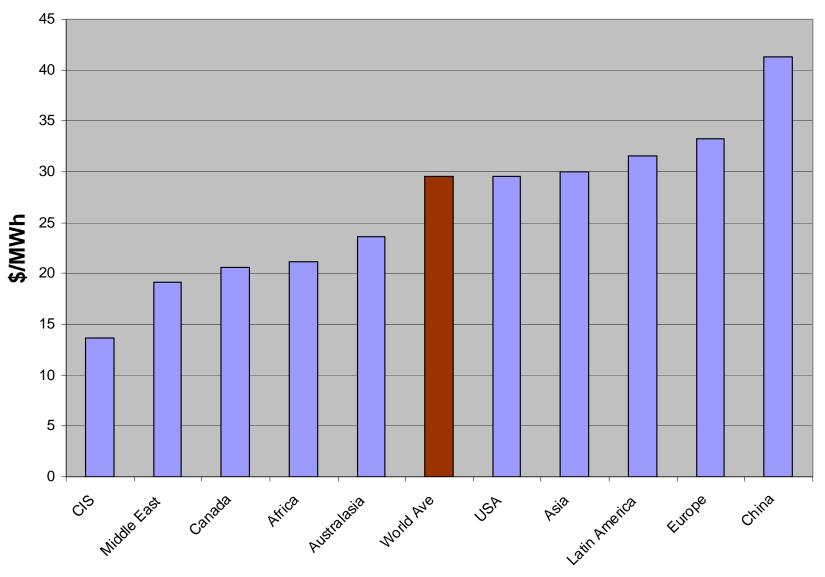

----Original Message----

From: Wilt, Robert

Sent: Tuesday, November 06, 2007 7:51 PM

To: Wardell, Carol A.

Subject: Answer to Paul Schmidt

Here is a graph of worldwide smelter power costs for 2006.

Bob Wilt Vice-President, Energy Development Alcoa Primary Metals

## Average Smelter Power Cost - 2006

Source: CRU International

Region