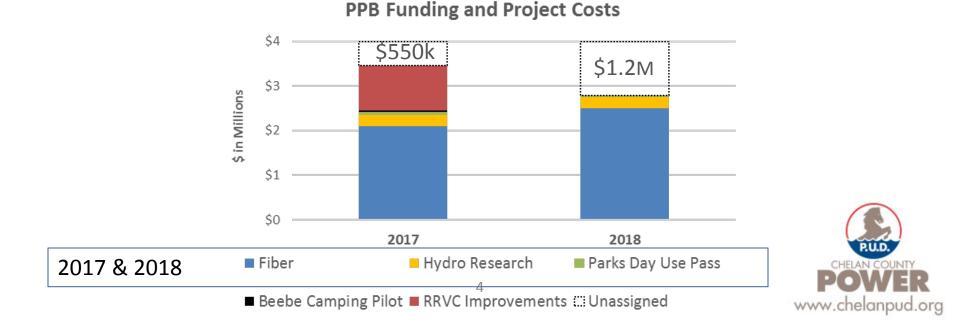

# Recap

3

| 2017 Funding Period                        | Total Funding   |
|--------------------------------------------|-----------------|
| Fiber                                      | \$2,100,000     |
| Parks: Day Use Pass 2017                   | \$71,000        |
| Parks: Beebe Camping Pilot 2017            | \$30,000        |
| Unassigned                                 | \$1,799,000     |
| Total                                      | \$4,000,000     |
|                                            |                 |
| 2017 Funding Period: To Be Determined      | Estimate        |
| Rocky Reach Visitor Center Improvements    | \$1,000,000     |
| Hydra Research Institute Pilot – Continued | \$250,000       |
| 2011 Funding Period: Recommended           | nitial Estimate |
| Fiber                                      | \$2,500,000     |
| Parks: Day Use Pass 2018                   | \$35,000        |
| Unassigned                                 | \$1,465,000     |
| Total                                      | \$4,000,000     |
|                                            |                 |
| 2018 Funding Period: To Be Determined      | Estimate        |
| Hydro Research Institute Pilot – Continued | \$250,000       |

#### **2017's PPB Resolution**

- \$4M in funding for 2018
- \$1.25M assigned to Rocky Reach Visitor Center and Hydro Research Institute in 2017
- \$2.785M assigned to Fiber, Hydro Research Institute, and Parks Day Use Pass in 2018