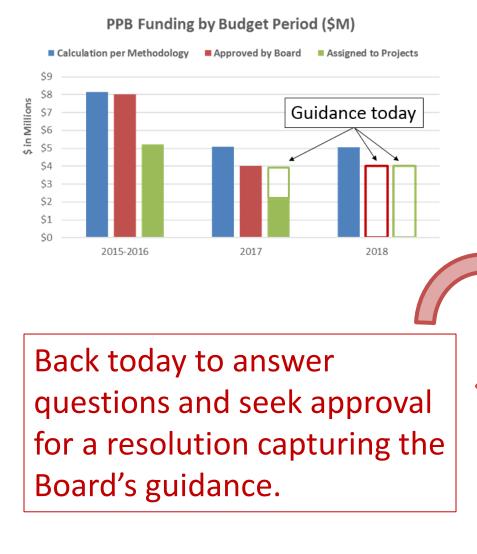

# Recap

3

| 2017 Funding Period                        | Total Funding   |
|--------------------------------------------|-----------------|
| Fiber                                      | \$2,100,000     |
| Parks: Day Use Pass 2017                   | \$71,000        |
| Parks: Beebe Camping Pilot 2017            | \$30,000        |
| Unassigned                                 | \$1,799,000     |
| Total                                      | \$4,000,000     |
|                                            |                 |
| 2017 Funding Period: To Be Determined      | Estimate        |
| Rocky Reach Visitor Center Improvements    | \$1,000,000     |
| Hydra Research Institute Pilot – Continued | \$250,000       |
| 2011 Funding Period: Recommended           | nitial Estimate |
| Fiber                                      | \$2,500,000     |
| Parks: Day Use Pass 2018                   | \$35,000        |
| Unassigned                                 | \$1,465,000     |
| Total                                      | \$4,000,000     |
|                                            |                 |
| 2018 Funding Period: To Be Determined      | Estimate        |
| Hydro Research Institute Pilot – Continued | \$250,000       |

#### **2017's PPB Resolution**

- \$4M in funding for 2018
- \$1.25M assigned to Rocky Reach Visitor Center and Hydro Research Institute in 2017
- \$2.785M assigned to Fiber, Hydro Research Institute, and Parks Day Use Pass in 2018