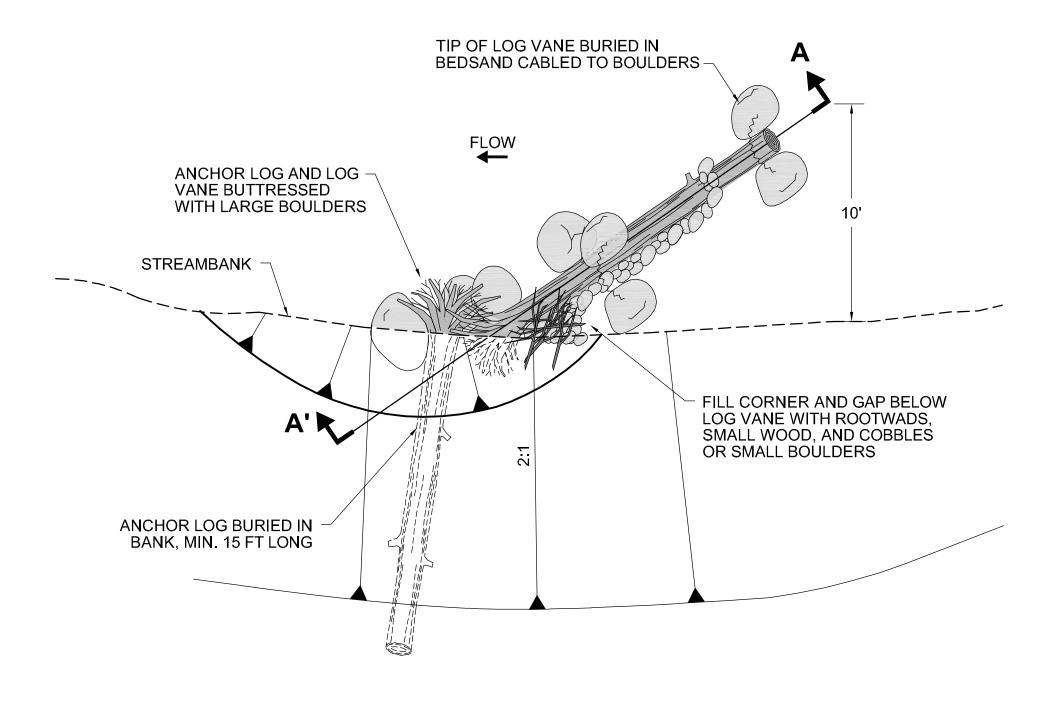

LOG VANE DETAIL PLAN

SCALE: 1" = 5'

X

X

X

NOTES: SHADED PORTIONS INDICATE EXPOSED AREAS. NON-SHADED PORTIONS INDICATE BURIED AREAS.

LOG JAM DETAIL SECTION

SCALE: 1" = 5'

SHADED PORTIONS INDICATE EXPOSED AREAS.
NON-SHADED PORTIONS INDICATE BURIED AREAS.

REV DATE DESCRIPTION DRFT DRWN CHK'D

EXHIBIT C-X SHEET 1 OF X

PUBLIC UTILITY DISTRICT NO. 1

OF CHELAN COUNTY

WENATCHEE, WASHINGTON