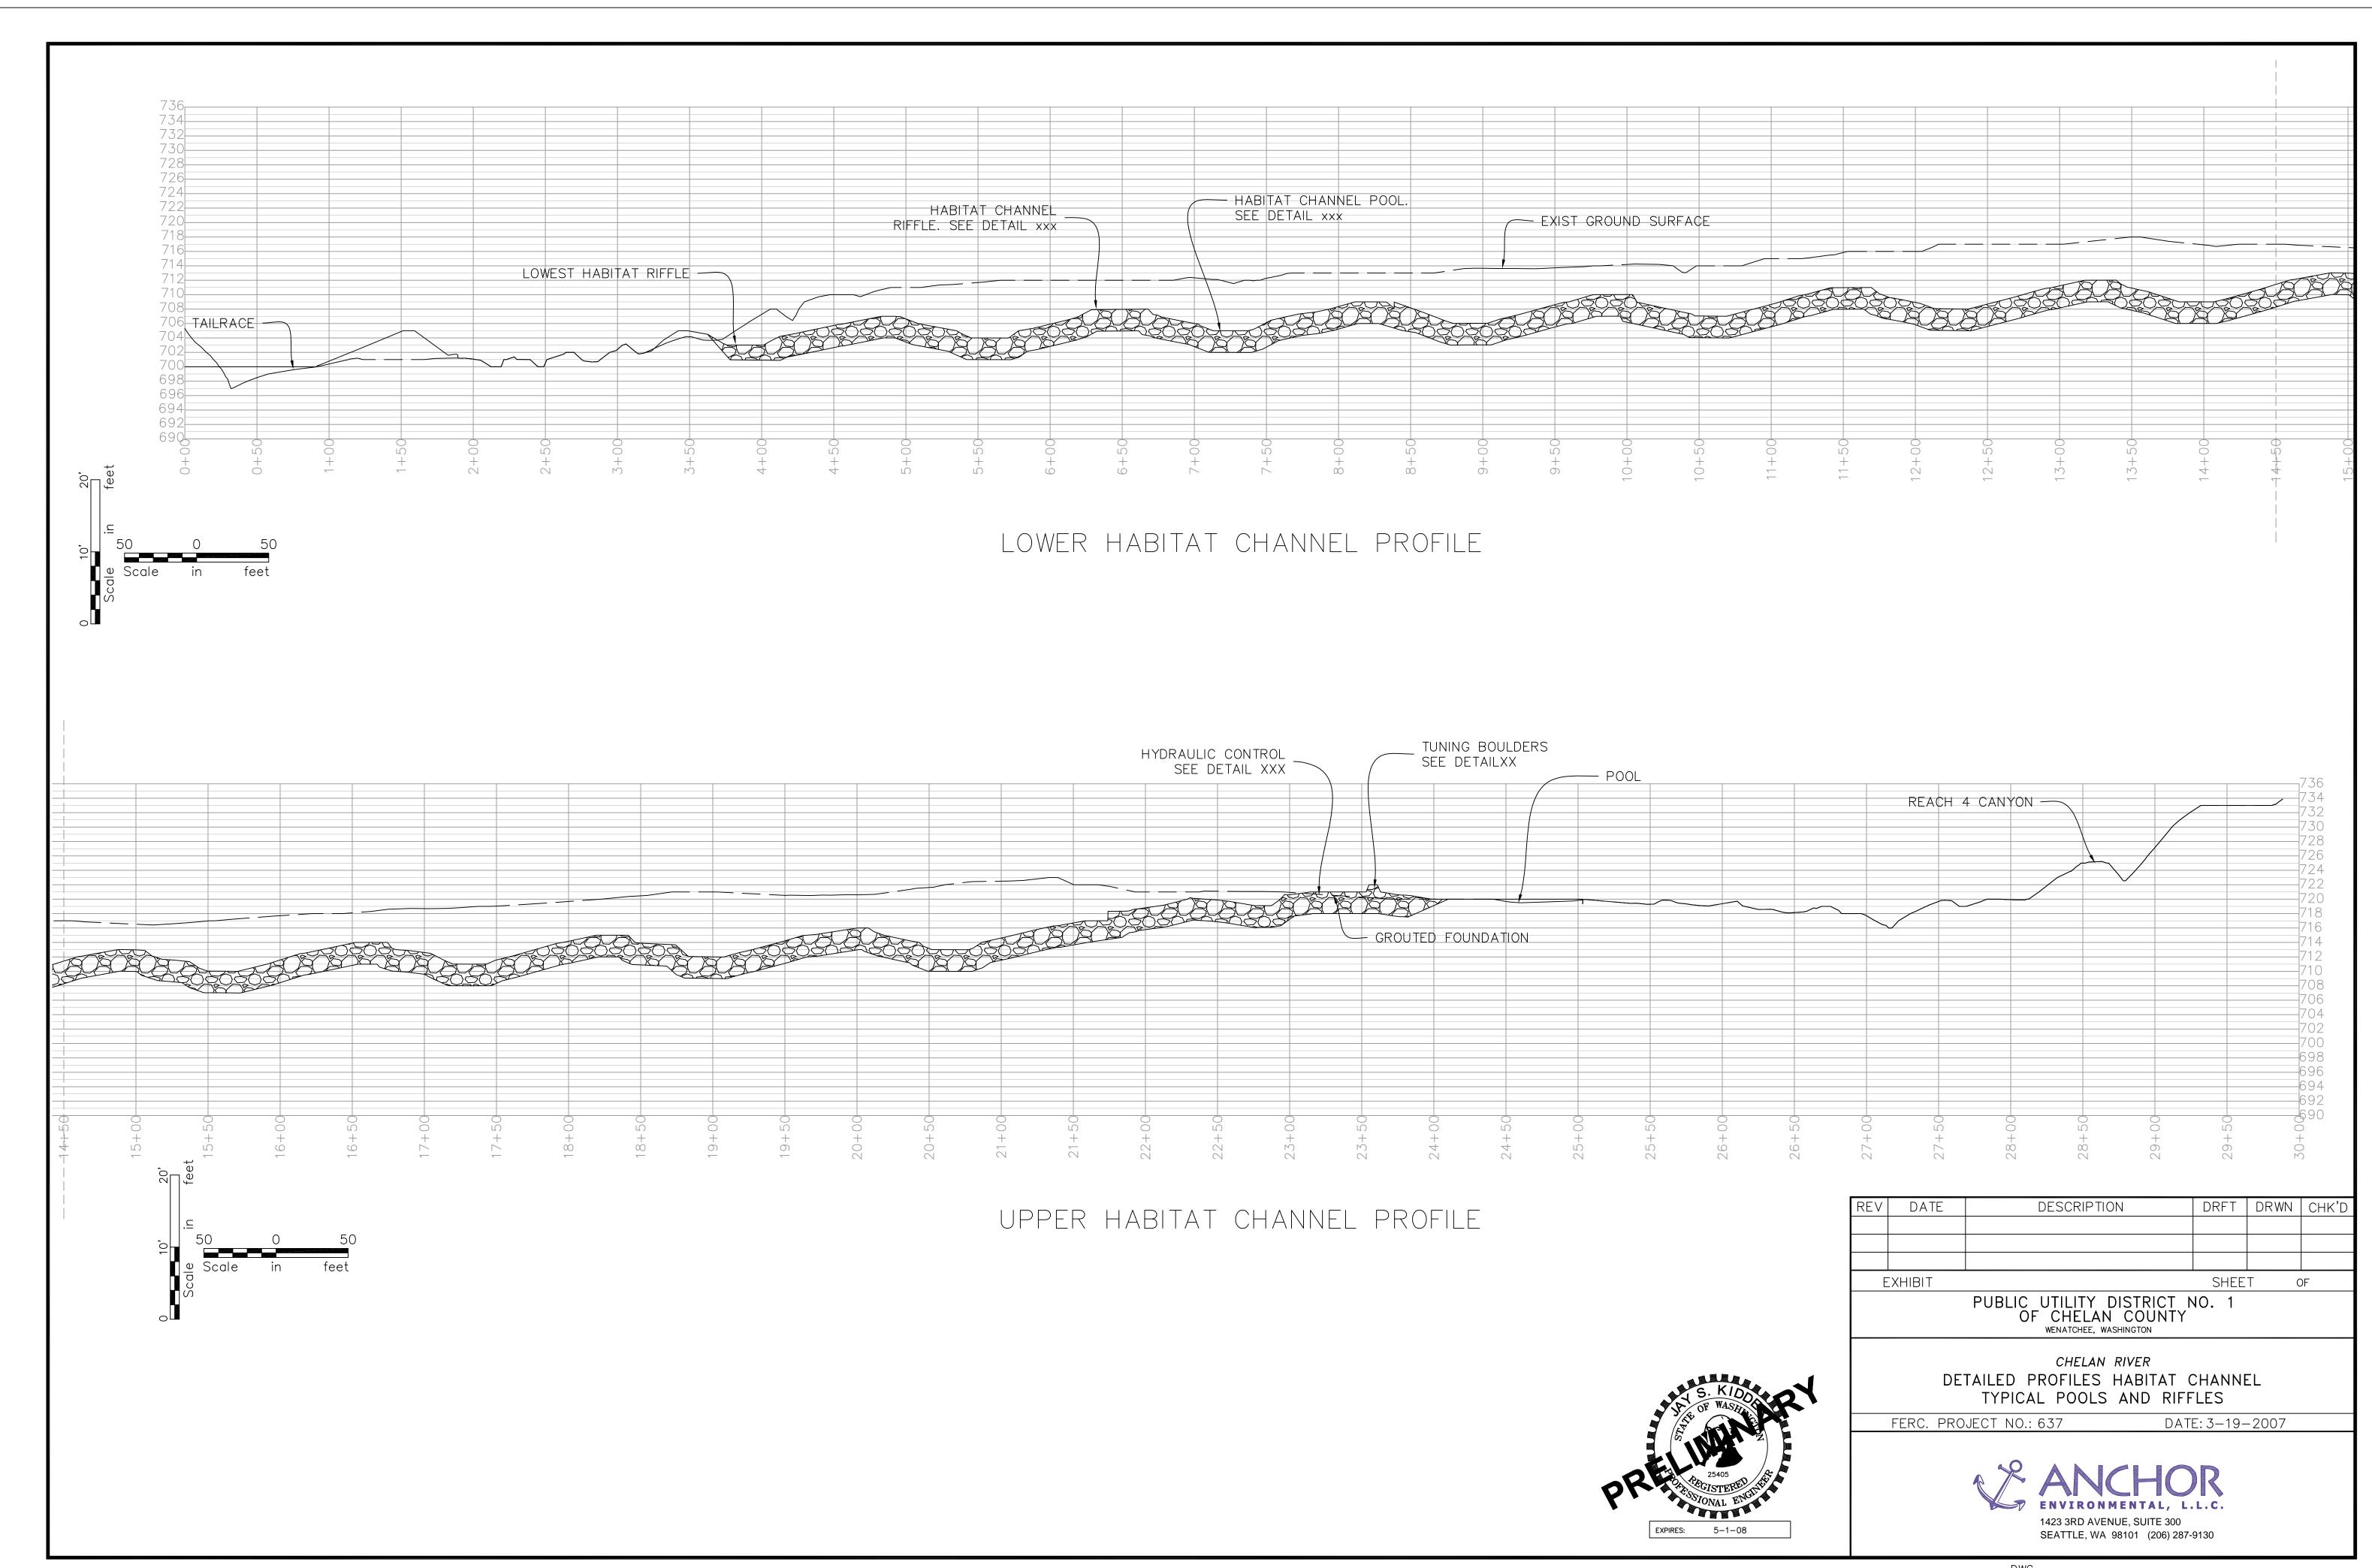

ABBREVIATIONS AND SYMBOLS

FERC. PROJECT NO.: 637

DATE: MARCH 19, 2007

| REV | DATE                                                                      | DESCRIPTION                                                              | DRFT     | DRWN  | CHK' |  |  |  |
|-----|---------------------------------------------------------------------------|--------------------------------------------------------------------------|----------|-------|------|--|--|--|
|     |                                                                           |                                                                          |          |       |      |  |  |  |
|     |                                                                           |                                                                          |          |       |      |  |  |  |
|     |                                                                           |                                                                          |          |       |      |  |  |  |
| E   | EXHIBIT                                                                   |                                                                          | SHEE     | T (   | OF   |  |  |  |
|     |                                                                           | PUBLIC UTILITY DISTRICT<br>OF CHELAN COUNTY<br>WENATCHEE, WASHINGTON     | NO. 1    |       |      |  |  |  |
|     | CHELAN RIVER DETAILED SITE PLAN AND PROFILE TAILRACE HABITAT IMPROVEMENTS |                                                                          |          |       |      |  |  |  |
|     | FERC. PRO                                                                 | JECT NO.: 637 DAT                                                        | E: 3-19- | -2007 |      |  |  |  |
|     |                                                                           | ENVIRONMENTAL, L  1423 3RD AVENUE, SUITE 300 SEATTLE, WA 98101 (206) 287 | .L.C.    |       |      |  |  |  |