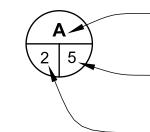

#### **DETAIL/SECTION DESIGNATION:**

- LETTER INDICATES SECTION, ELEVATION, OR PLAN

 INDICATES SHEET NUMBER WHERE SECTION, ELEVATION, OR PLAN IS SHOWN

— INDICATES SHEET NUMBER WHERE SECTION, ELEVATION, OR PLAN IS REFERENCED

--- NUMBER INDICATES DETAIL

- INDICATES SHEET NUMBER WHERE DETAIL IS SHOWN

— INDICATES SHEET NUMBER WHERE DETAIL IS REFERENCED

PUBLIC UTILITY DISTRICT NO. 1
OF CHELAN COUNTY
WENATCHEE, WASHINGTON

CHELAN RIVER