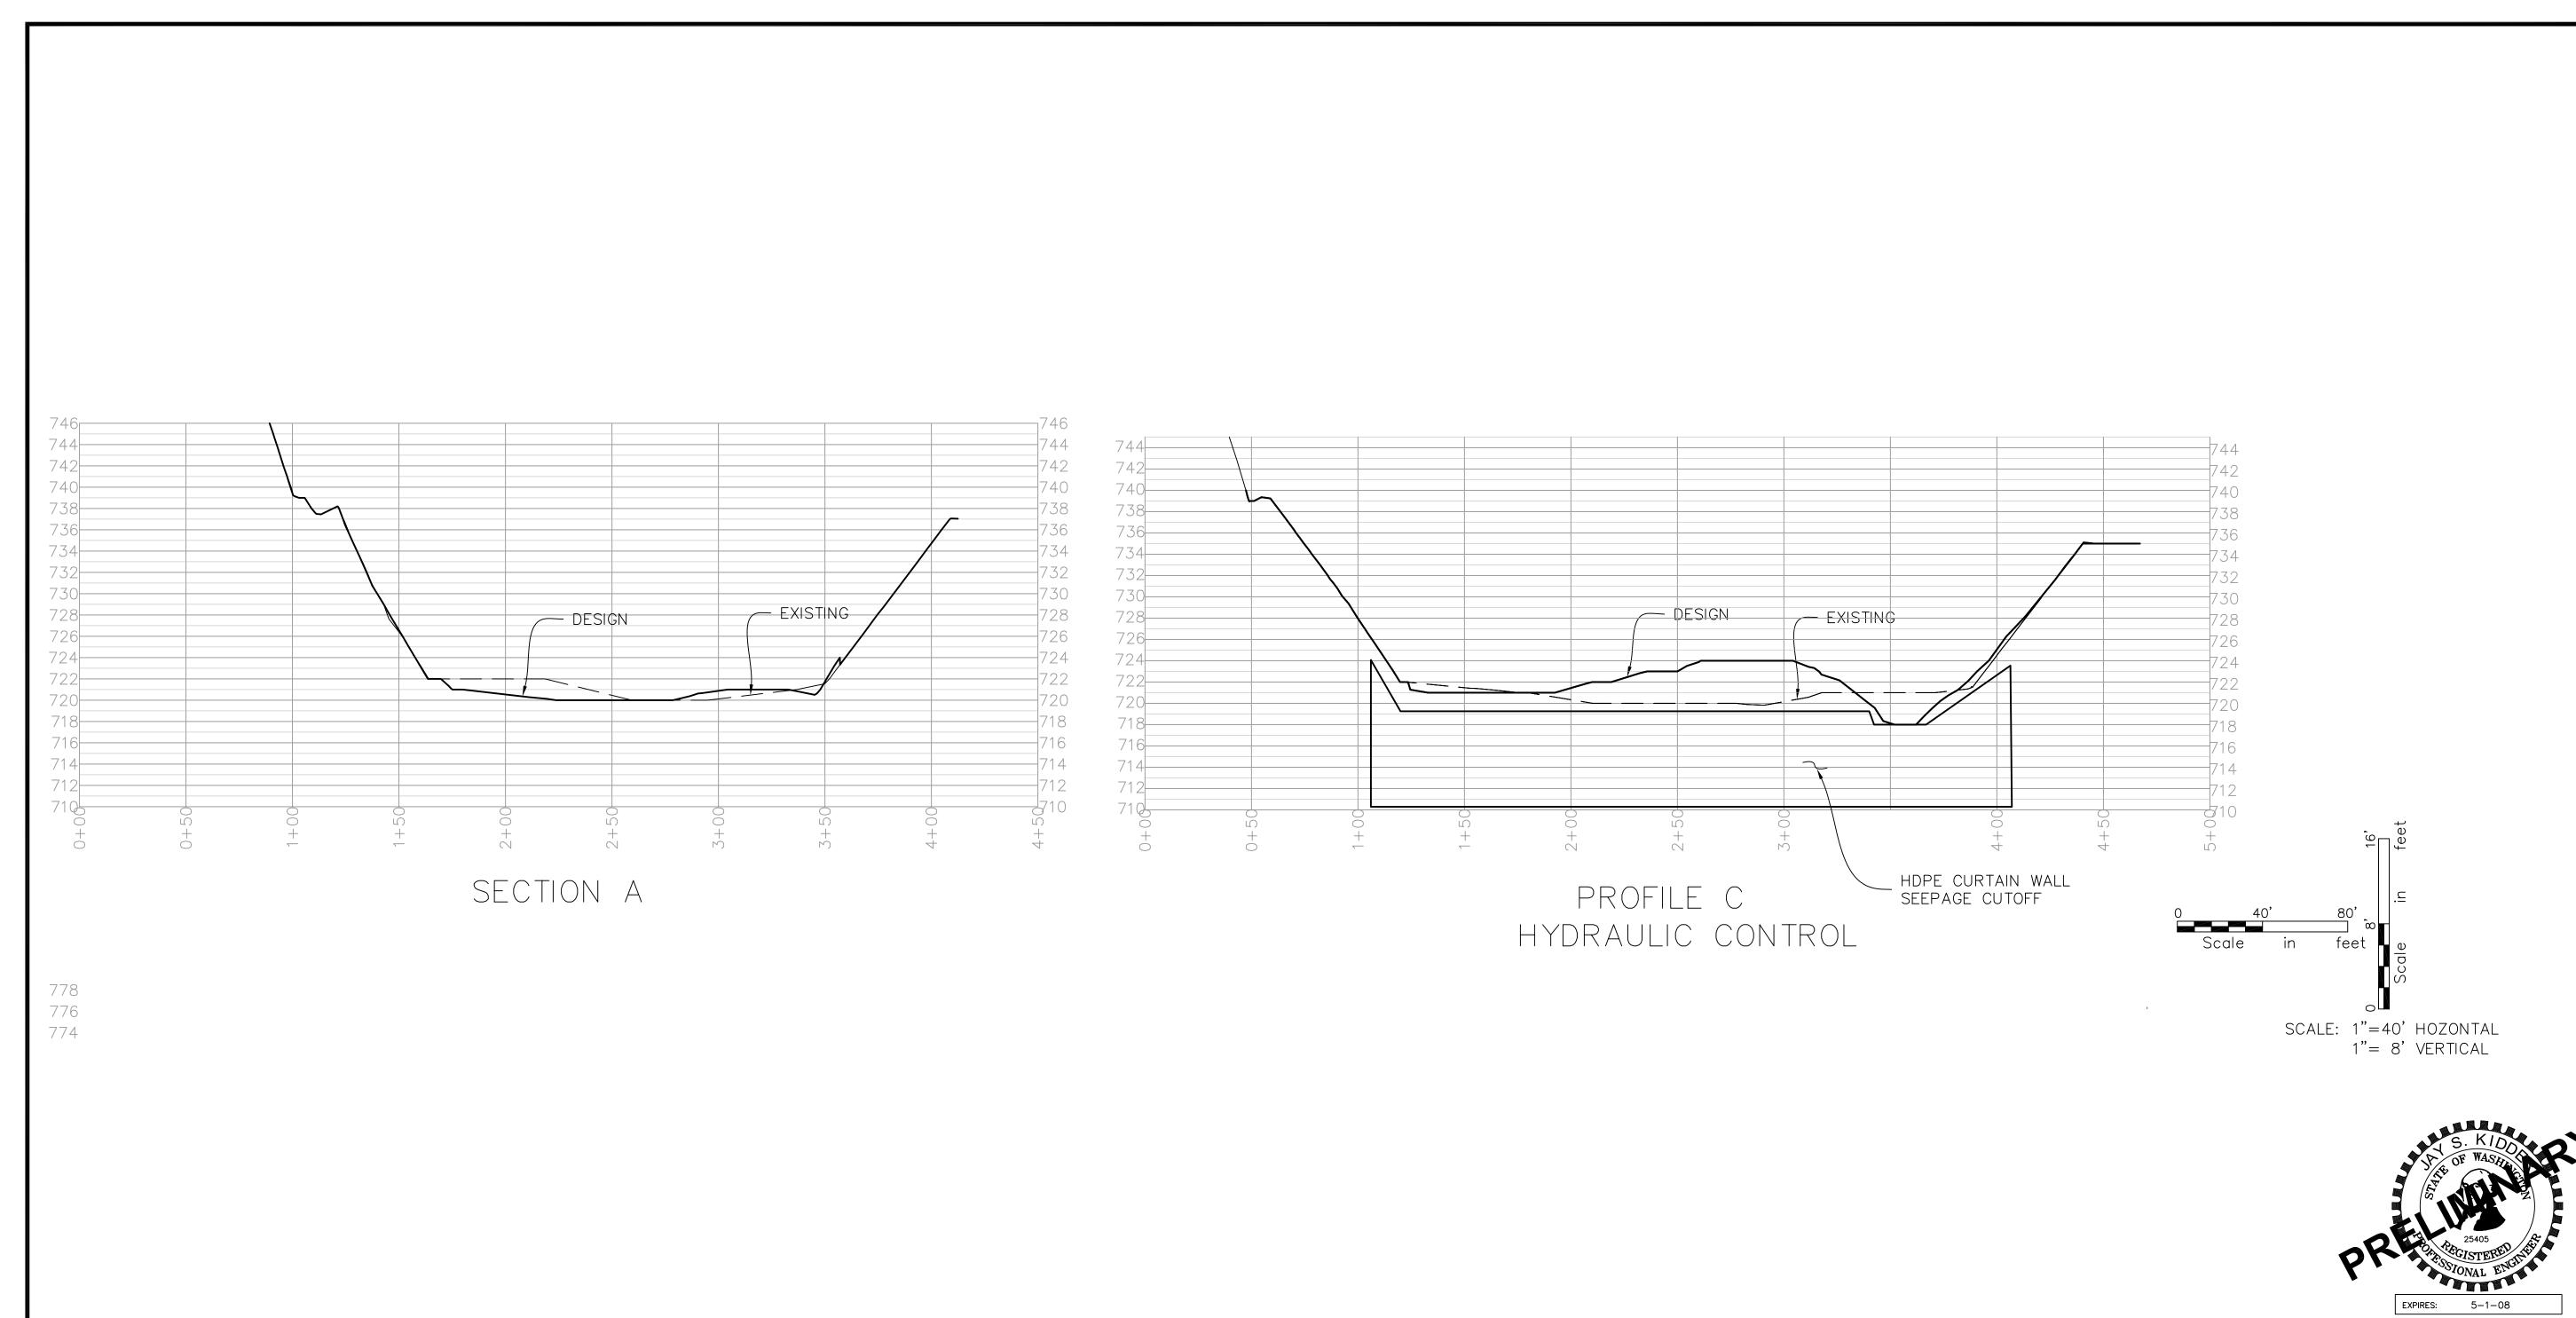

HYDRAULIC CONTROL DETAIL

| REV                           | DATE             | DESCRIPTION | DRFT | DRWN | CHK'D |  |  |
|-------------------------------|------------------|-------------|------|------|-------|--|--|
|                               |                  |             |      |      |       |  |  |
|                               |                  |             |      |      |       |  |  |
|                               |                  |             |      |      |       |  |  |
| E                             | EXHIBIT SHEET OF |             |      |      |       |  |  |
| PUBLIC UTILITY DISTRICT NO. 1 |                  |             |      |      |       |  |  |

OF CHELAN COUNTY WENATCHEE, WASHINGTON

CHELAN RIVER HYDRAULIC CONTROL STUCTURE SECTIONS AND DETAILS

DATE: 3-19-2007

FERC. PROJECT NO.: 637