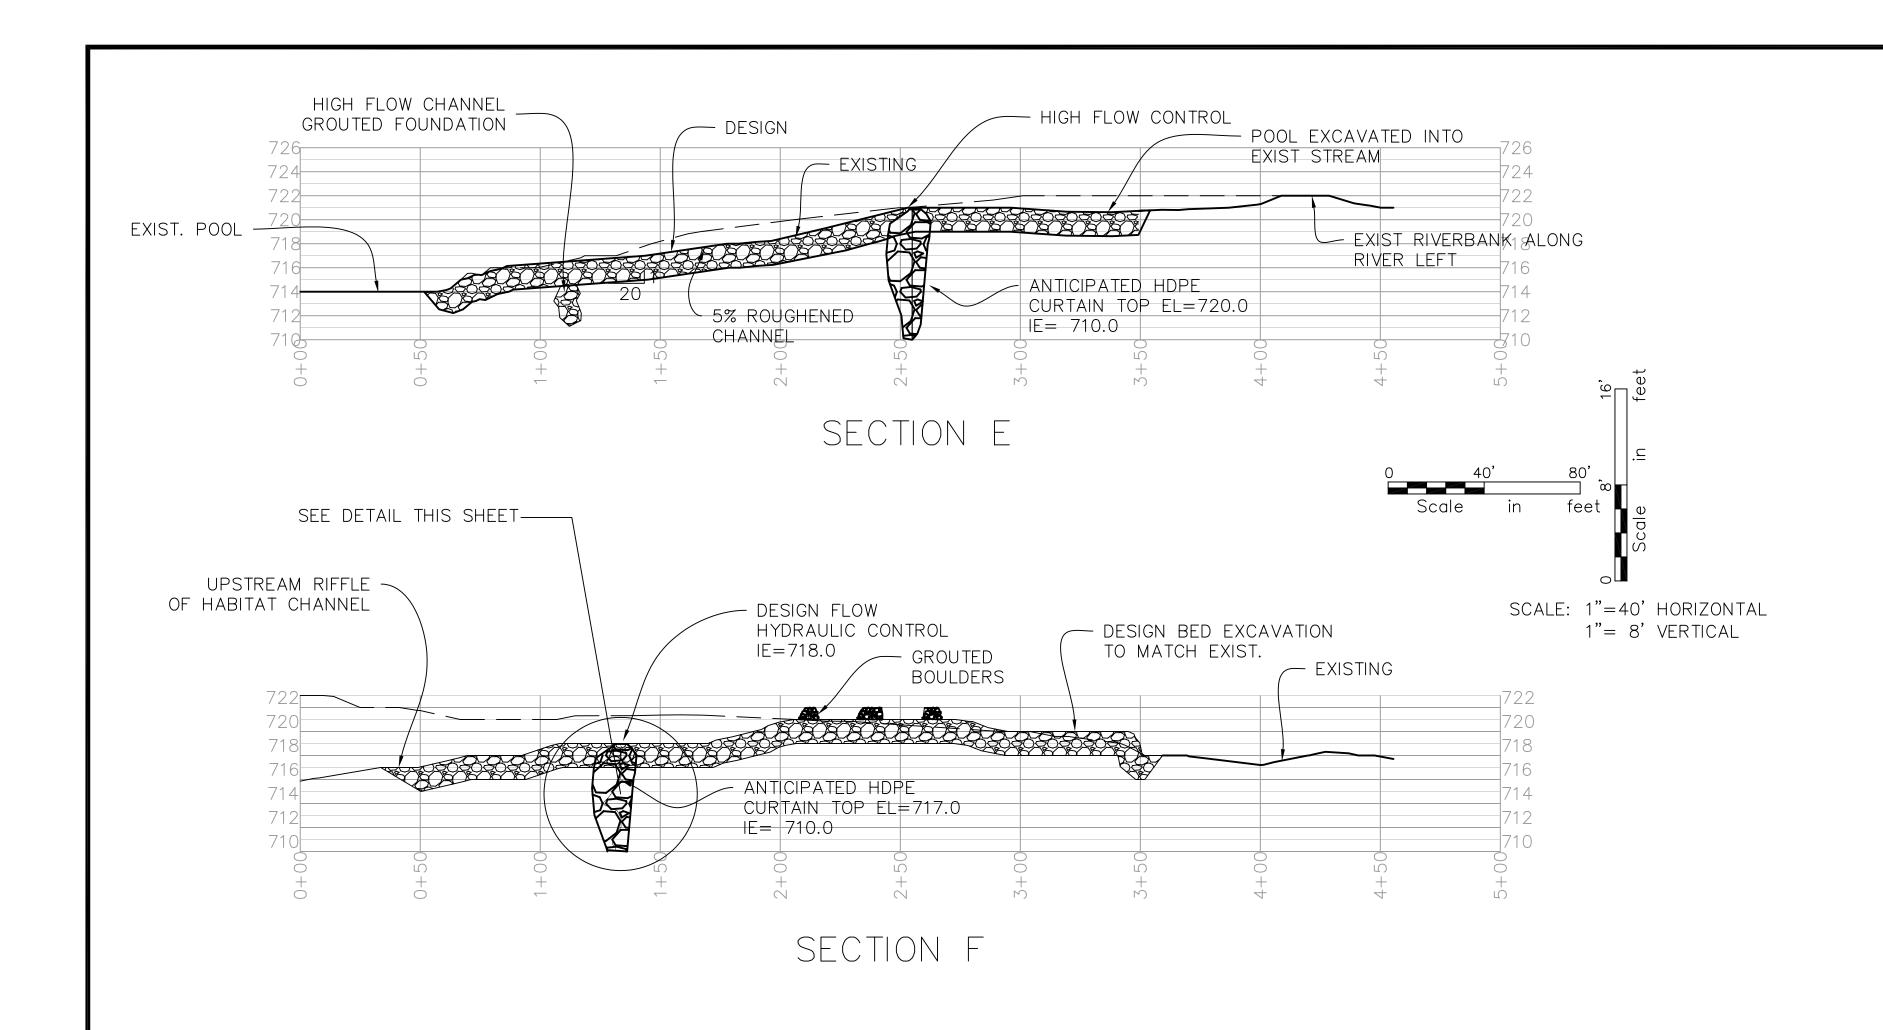

CHELAN RIVER

PLAN, SECTION, AND DETAIL LOG STRUCTURES

FERC. PROJECT NO.: 637 DATE: MARCH 19, 2007

| 740 738 736 734 732 730 728 726 724 722 720 718 716 714 |                                       | DESIGN                                    | EXISTING                                | 740<br>738<br>736<br>734<br>732<br>732<br>STRUCTURE<br>730<br>728<br>726<br>724<br>722<br>720<br>718<br>716<br>714 | 740 738 736 734 732 730 728 726 724 722 720 718 716 714 |                                         |         | DESIGN | EXISTING                                | 740 F 738 738 736 734 732 730 728 726 724 722 720 718 716 714 |
|---------------------------------------------------------|---------------------------------------|-------------------------------------------|-----------------------------------------|--------------------------------------------------------------------------------------------------------------------|---------------------------------------------------------|-----------------------------------------|---------|--------|-----------------------------------------|---------------------------------------------------------------|
| 712 710 0 10                                            | 0 0 0 0 0 0 0 0 0 0 0 0 0 0 0 0 0 0 0 | 7 + 200 + 2 + 200 + 2 + 2 + 2 + 2 + 2 + 2 | 0 0 0 0 0 0 0 0 0 0 0 0 0 0 0 0 0 0 0 0 | 717<br>712<br>710<br>6<br>710<br>4<br>4                                                                            | 712                                                     | 1 + 0 + 0 + 0 + 0 + 0 + 0 + 0 + 0 + 0 + | 1+500+2 | 7 + 20 | 5 K + + + + + + + + + + + + + + + + + + | 712                                                           |

| REV | DATE                                                                                      | DESCRIPTION | DRFT | DRWN | CHK'D |  |  |  |
|-----|-------------------------------------------------------------------------------------------|-------------|------|------|-------|--|--|--|
|     |                                                                                           |             |      |      |       |  |  |  |
|     |                                                                                           |             |      |      |       |  |  |  |
|     |                                                                                           |             |      |      |       |  |  |  |
| E   | XHIBIT                                                                                    |             | SHEE | T c  | )F    |  |  |  |
|     | PUBLIC UTILITY DISTRICT NO. 1 OF CHELAN COUNTY WENATCHEE, WASHINGTON                      |             |      |      |       |  |  |  |
|     | CHELAN RIVER HYDRAULIC CONTROL STRUCTURE SECTIONS AND DETAILS                             |             |      |      |       |  |  |  |
|     | FERC. PROJECT NO.: 637 DATE: 3-19-2007                                                    |             |      |      |       |  |  |  |
|     | ANCHOR ENVIRONMENTAL, L.L.C.  1423 3RD AVENUE, SUITE 300 SEATTLE, WA 98101 (206) 287-9130 |             |      |      |       |  |  |  |