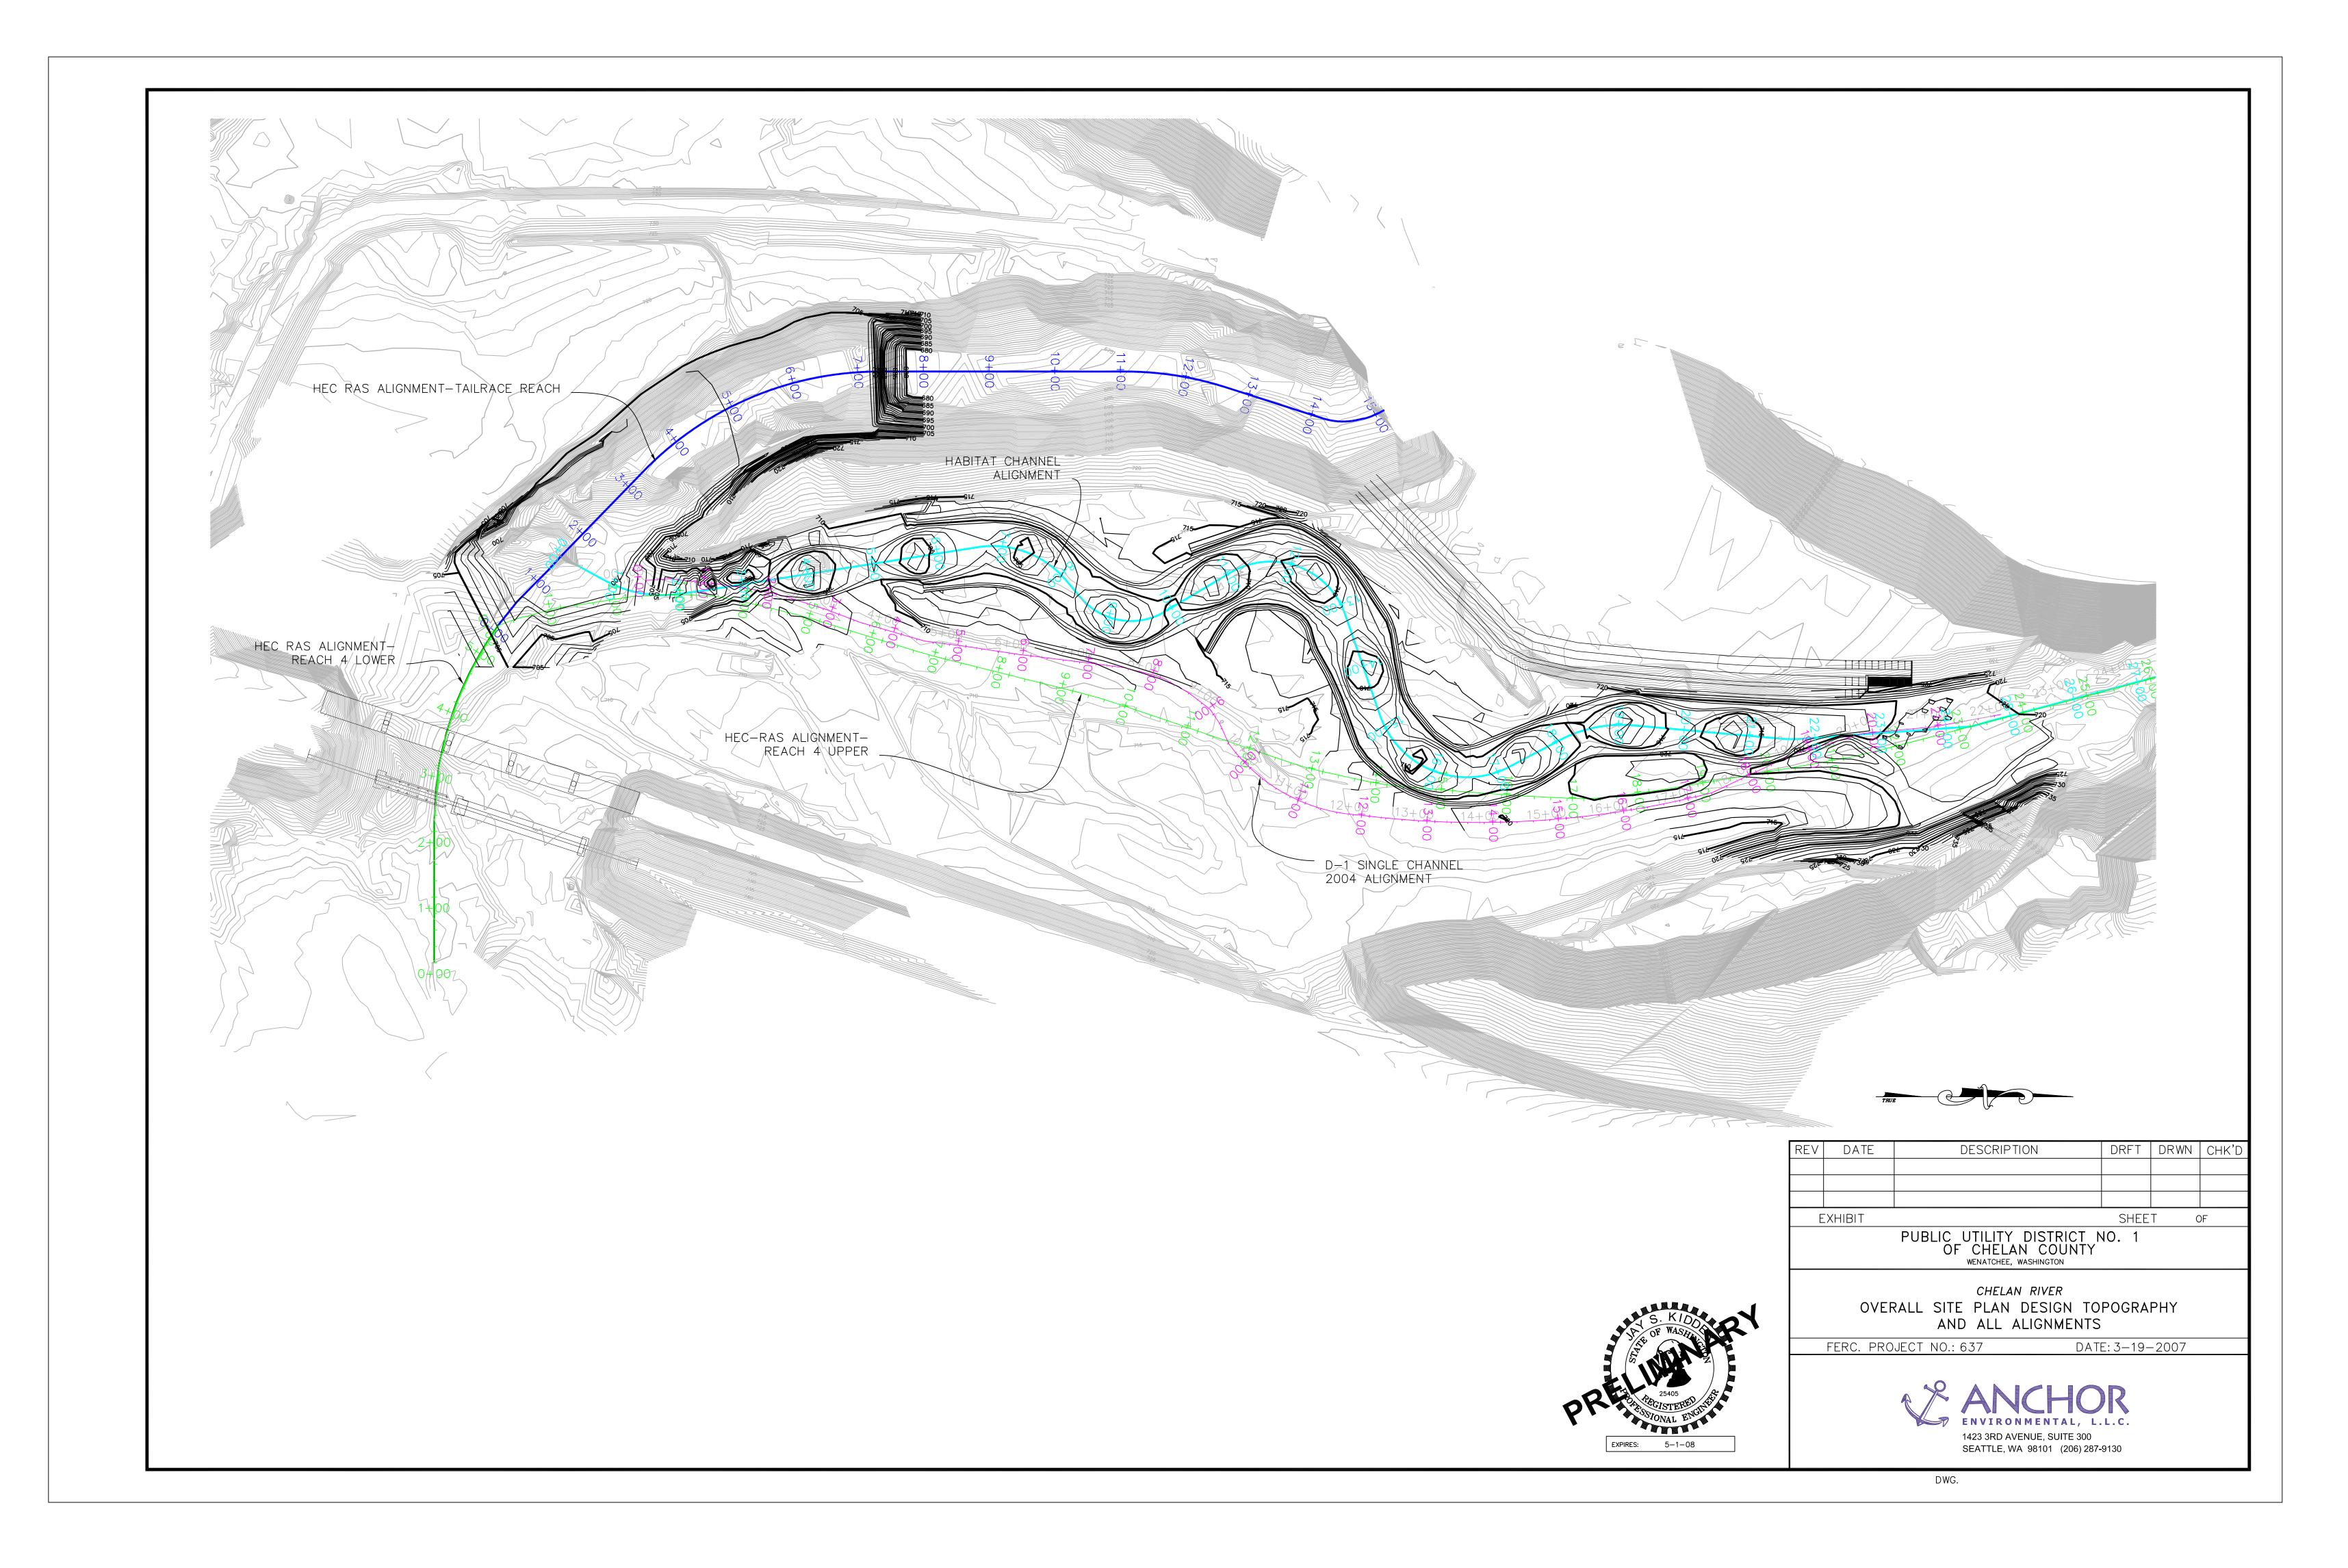

--- NUMBER INDICATES DETAIL

- INDICATES SHEET NUMBER WHERE DETAIL IS SHOWN

— INDICATES SHEET NUMBER WHERE DETAIL IS REFERENCED

PUBLIC UTILITY DISTRICT NO. 1
OF CHELAN COUNTY
WENATCHEE, WASHINGTON

CHELAN RIVER

ABBREVIATIONS AND SYMBOLS

FERC. PROJECT NO.: 637

DATE: MARCH 19, 2007

| REV | DATE                                                                      | DESCRIPTION                                                              | DRFT     | DRWN  | CHK' |  |  |  |
|-----|---------------------------------------------------------------------------|--------------------------------------------------------------------------|----------|-------|------|--|--|--|
|     |                                                                           |                                                                          |          |       |      |  |  |  |
|     |                                                                           |                                                                          |          |       |      |  |  |  |
|     |                                                                           |                                                                          |          |       |      |  |  |  |
| E   | EXHIBIT                                                                   |                                                                          | SHEE     | T (   | OF   |  |  |  |
|     |                                                                           | PUBLIC UTILITY DISTRICT<br>OF CHELAN COUNTY<br>WENATCHEE, WASHINGTON     | NO. 1    |       |      |  |  |  |
|     | CHELAN RIVER DETAILED SITE PLAN AND PROFILE TAILRACE HABITAT IMPROVEMENTS |                                                                          |          |       |      |  |  |  |
|     | FERC. PRO                                                                 | JECT NO.: 637 DAT                                                        | E: 3-19- | -2007 |      |  |  |  |
|     |                                                                           | ENVIRONMENTAL, L  1423 3RD AVENUE, SUITE 300 SEATTLE, WA 98101 (206) 287 | .L.C.    |       |      |  |  |  |