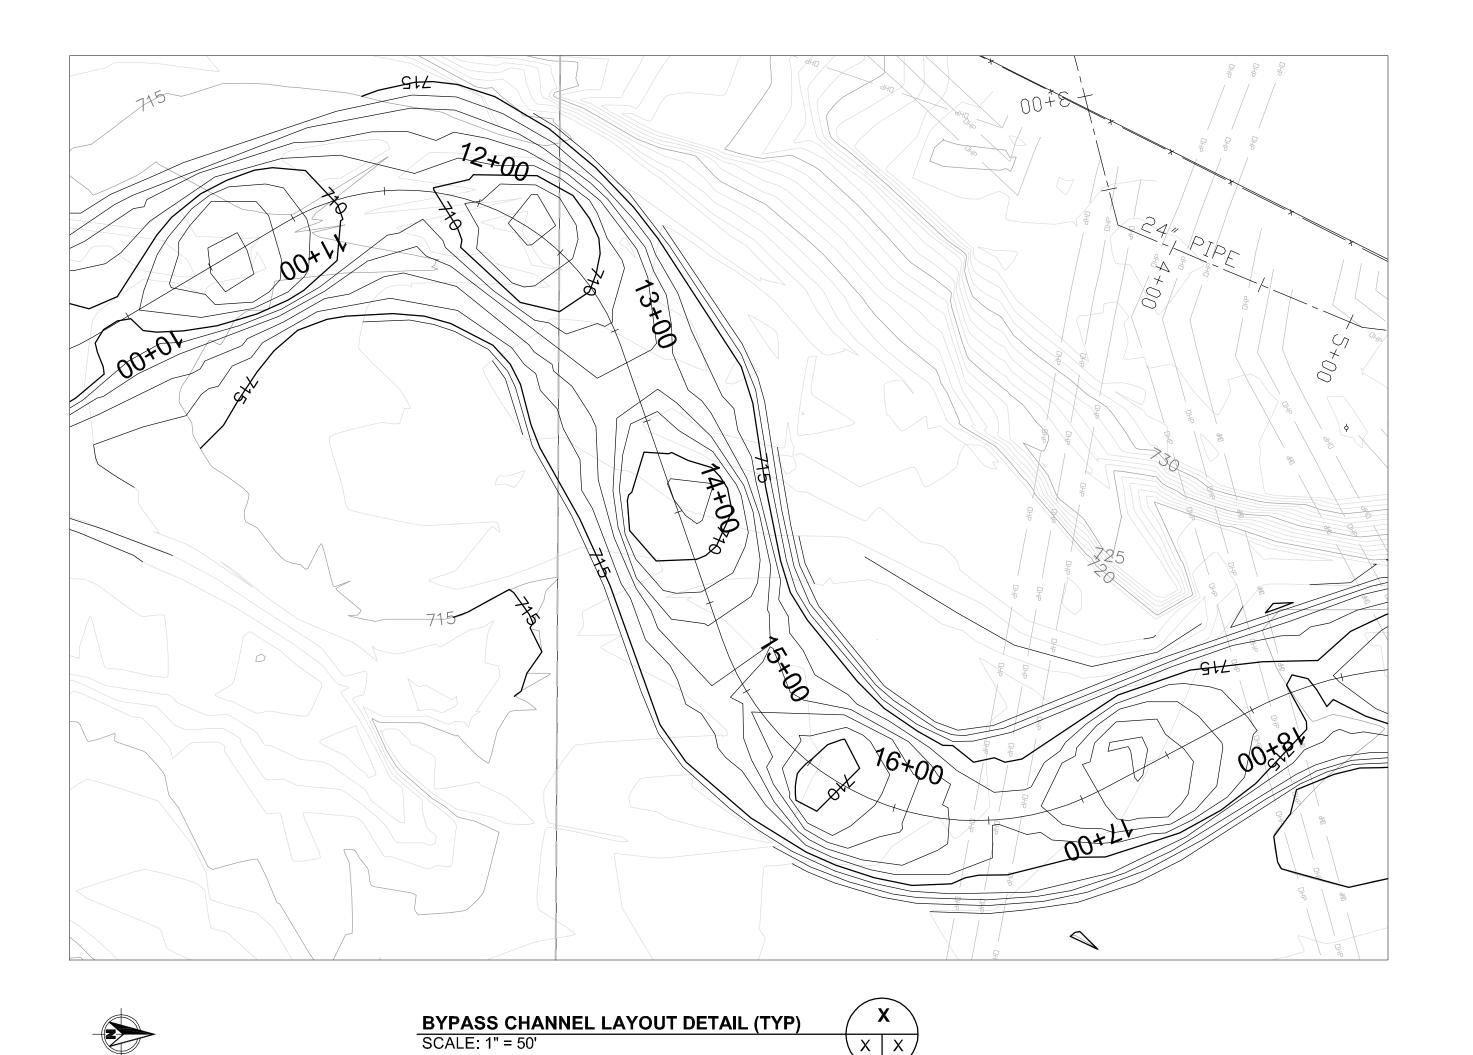

BYPASS CHANNEL LAYOUT DETAIL (TYP)
SCALE: 1" = 50'

X X X

REV DATE

NOTE:

HORIZONTAL DATUM: NAD 83 SP WA NORTH VERTICAL DATUM: NGVD-29

HORIZONTAL DATUM: NAD 83 SP WA NORTH

VERTICAL DATUM: NGVD-29

NOTE: