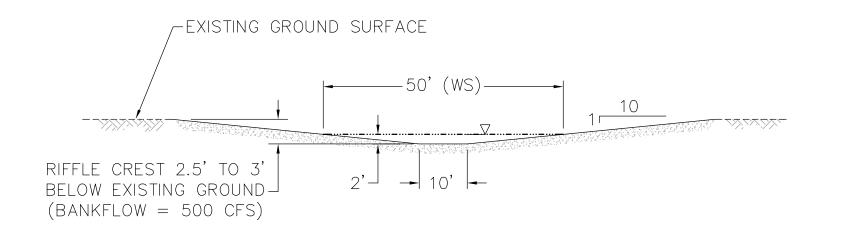

POOL SECTION (TYP)

SCALE: 1" = 20'

X

X

X

| RIFFLE SECTION (TYP) | X            |
|----------------------|--------------|
| SCALE: 1" = 20'      | $(x \mid x)$ |

DESCRIPTION

DRFT DRWN CHK'D