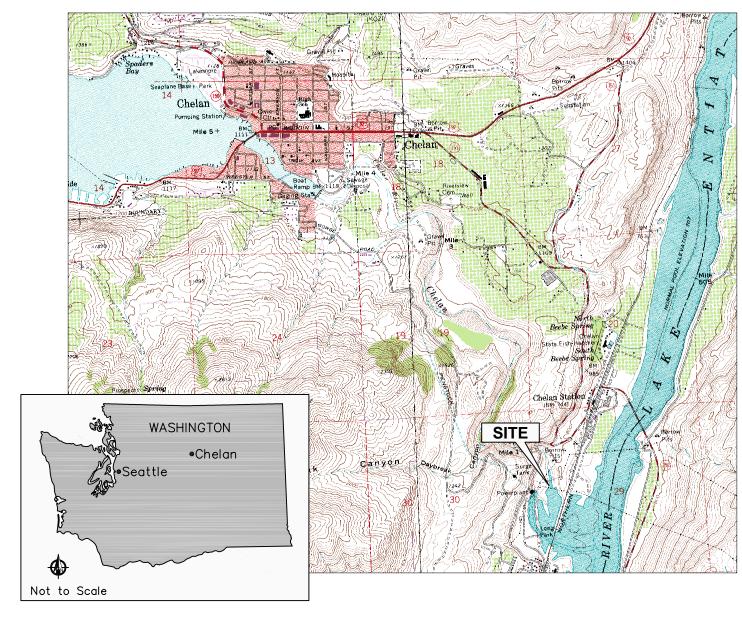

VICINITY MAP 1"=3000'

1423 3RD AVENUE, SUITE 300 SEATTLE, WA 98101 (206) 287-9130

DESCRIPTION

| DRFT | DRWN | CHK'D