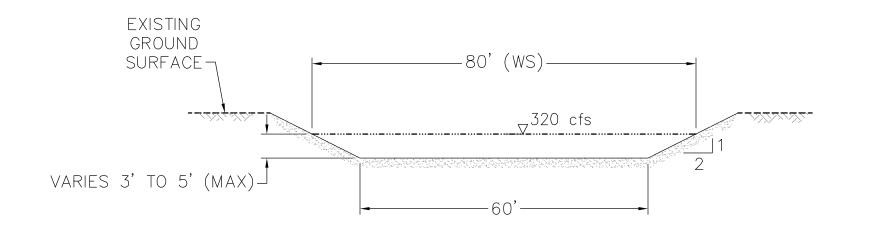

POOL SECTION (TYP)

SCALE: 1" = 20'

X

X

X

| RIFFLE SECTION (TYP) | X            |
|----------------------|--------------|
| SCALE: 1" = 20'      | $(x \mid x)$ |

DESCRIPTION

DRFT DRWN CHK'D