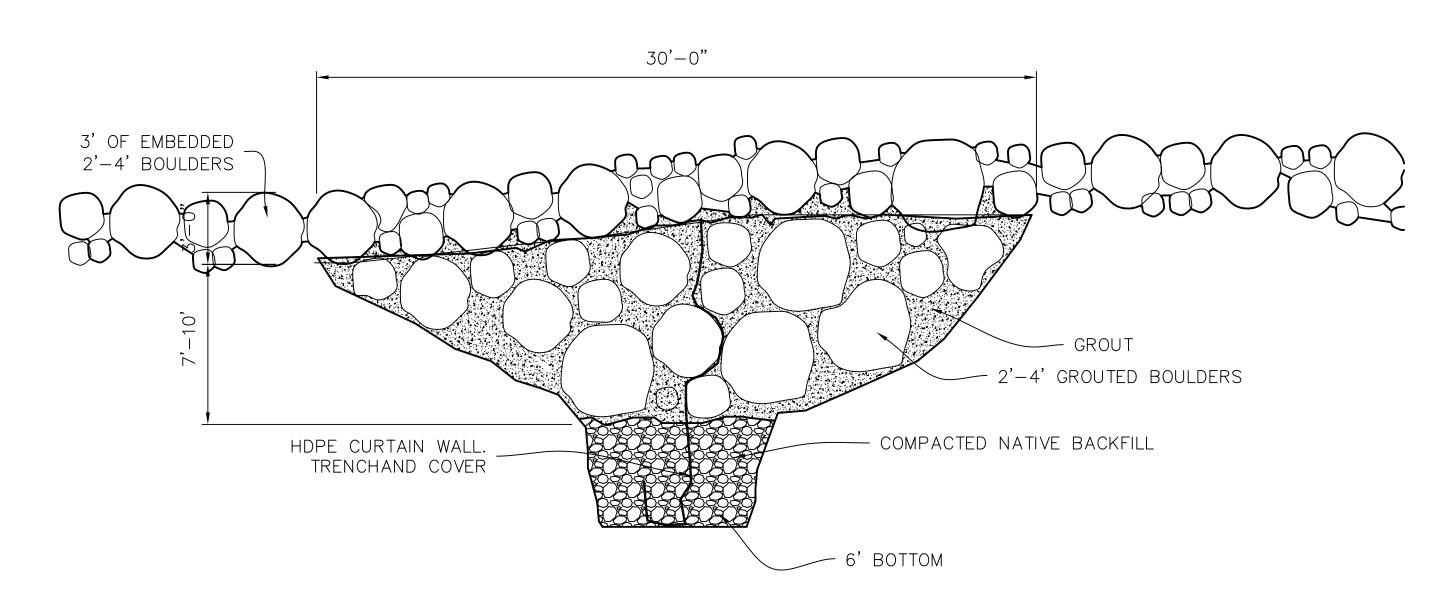

HYDRAULIC CONTROL DETAIL

| REV                           | DATE             | DESCRIPTION | DRFT | DRWN | CHK'D |  |  |
|-------------------------------|------------------|-------------|------|------|-------|--|--|
|                               |                  |             |      |      |       |  |  |
|                               |                  |             |      |      |       |  |  |
|                               |                  |             |      |      |       |  |  |
| E                             | EXHIBIT SHEET OF |             |      |      |       |  |  |
| PUBLIC UTILITY DISTRICT NO. 1 |                  |             |      |      |       |  |  |

OF CHELAN COUNTY WENATCHEE, WASHINGTON

CHELAN RIVER HYDRAULIC CONTROL STUCTURE SECTIONS AND DETAILS

DATE: 3-19-2007

FERC. PROJECT NO.: 637