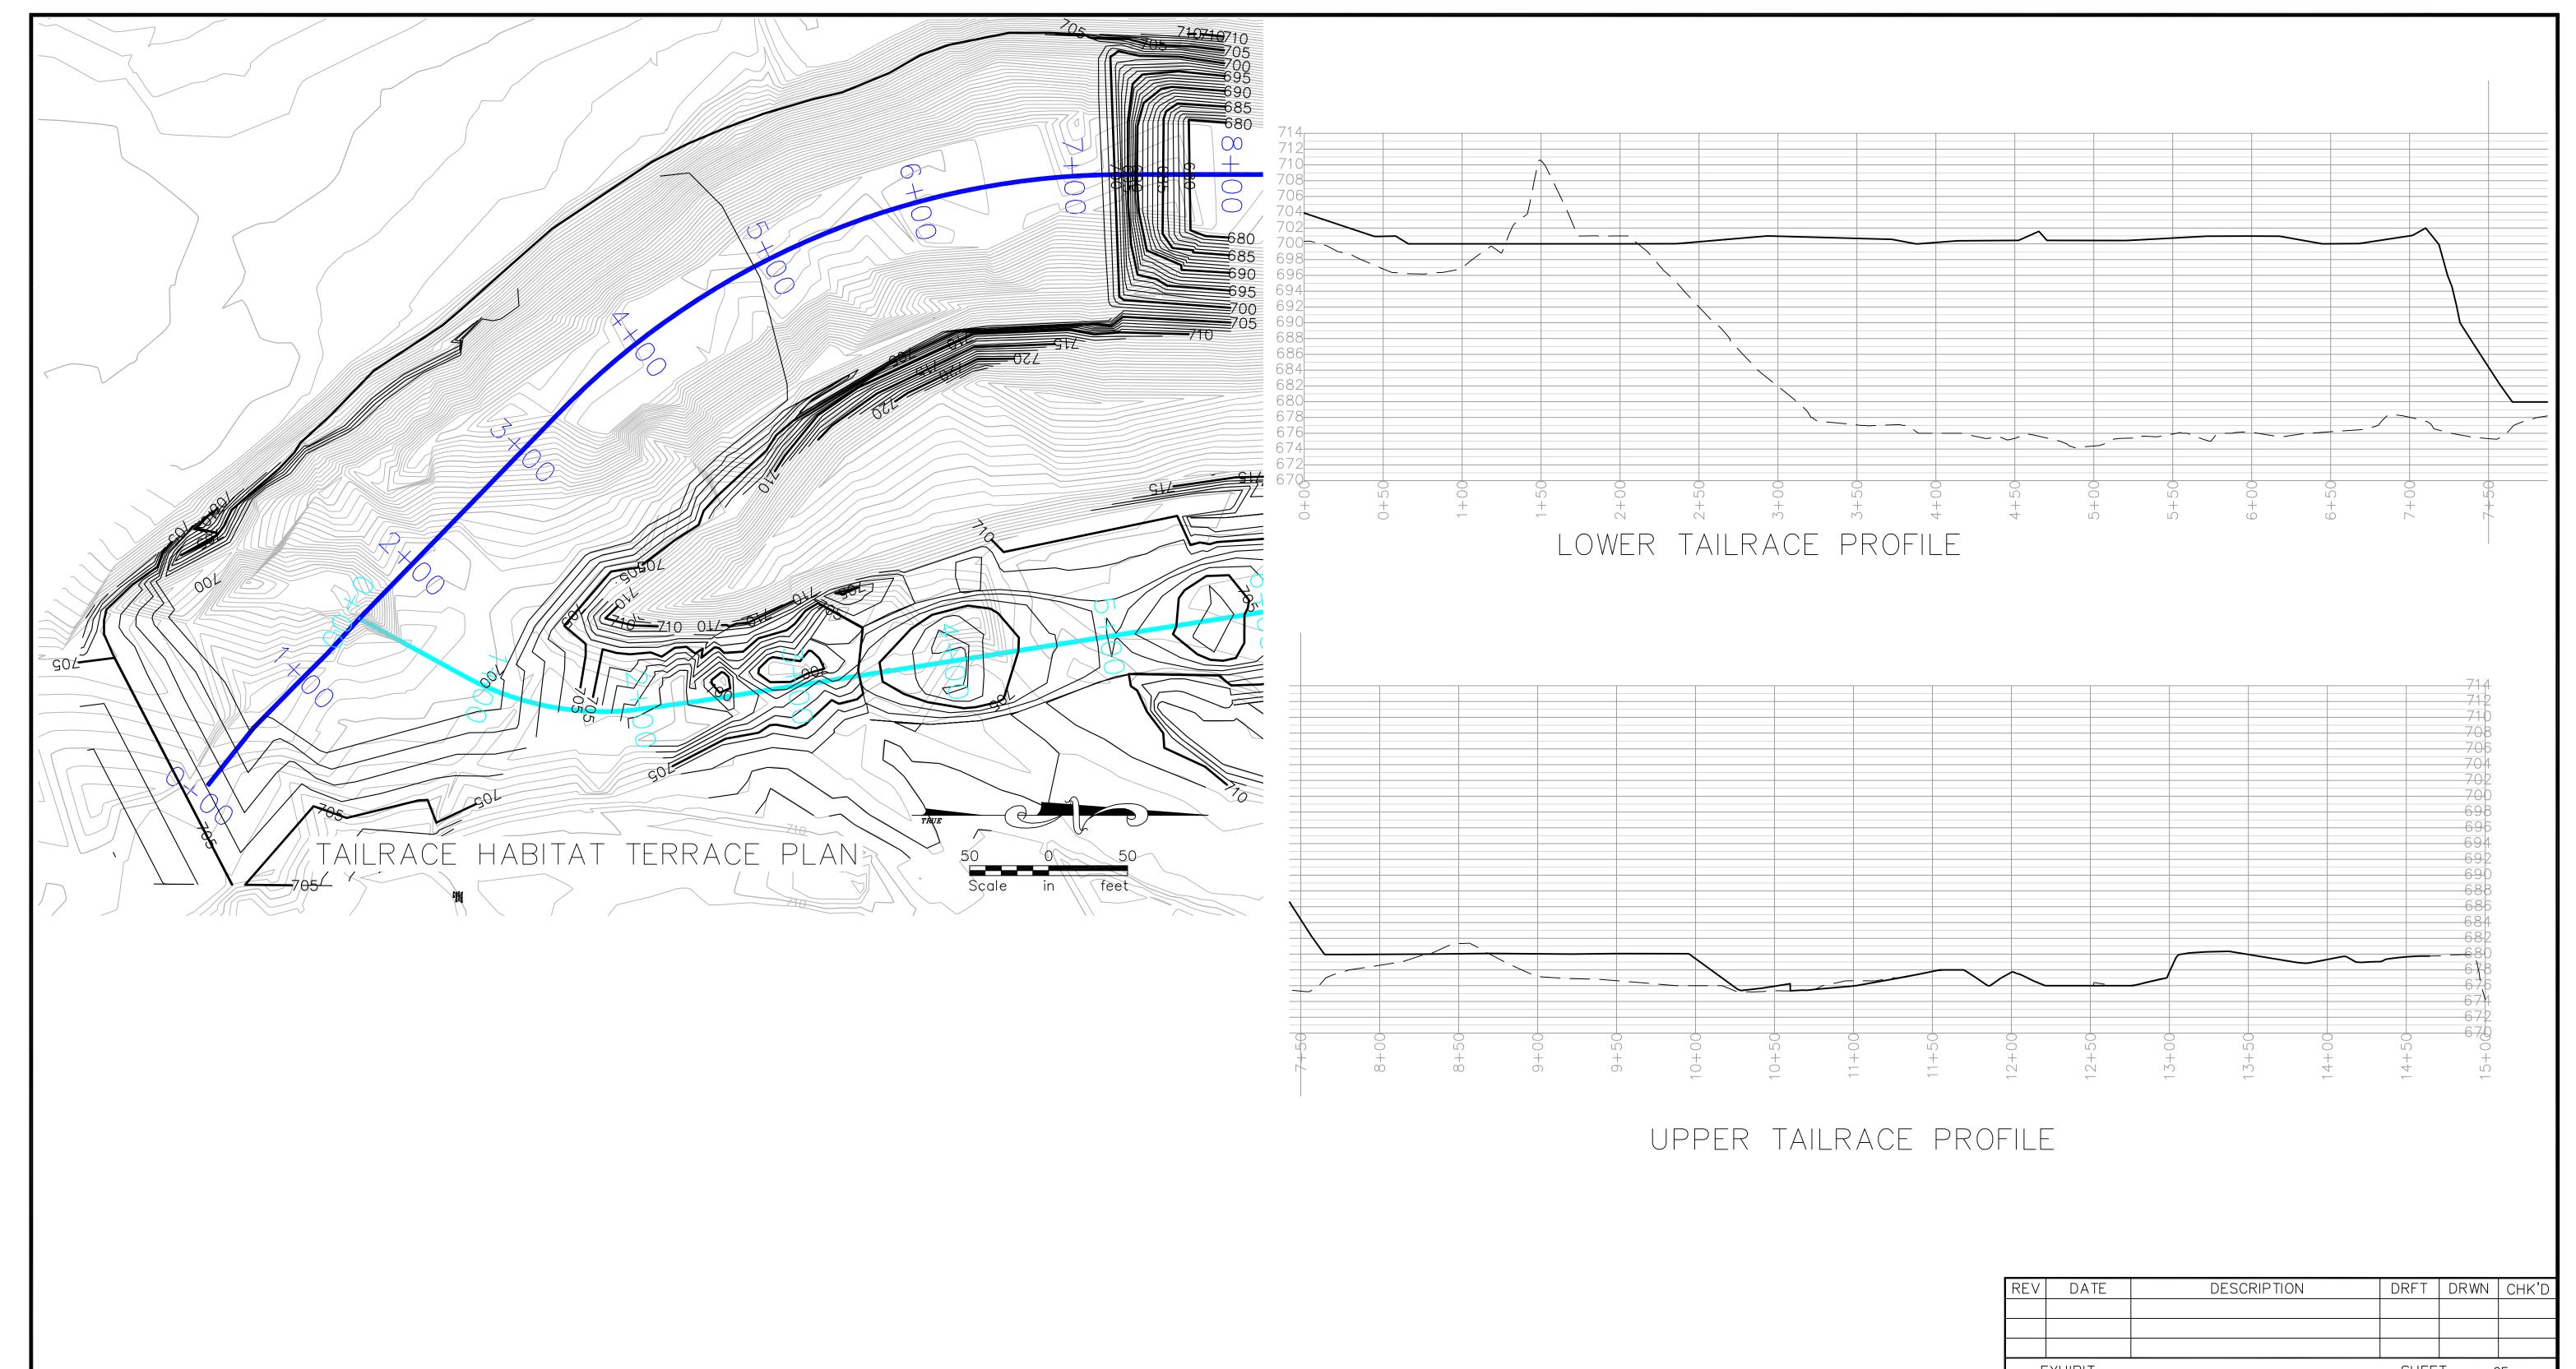

ABBREVIATIONS AND SYMBOLS

FERC. PROJECT NO.: 637

DATE: MARCH 19, 2007

| REV | DATE                                                                      | DESCRIPTION                                                              | DRFT     | DRWN  | CHK' |  |  |  |
|-----|---------------------------------------------------------------------------|--------------------------------------------------------------------------|----------|-------|------|--|--|--|
|     |                                                                           |                                                                          |          |       |      |  |  |  |
|     |                                                                           |                                                                          |          |       |      |  |  |  |
|     |                                                                           |                                                                          |          |       |      |  |  |  |
| E   | EXHIBIT                                                                   |                                                                          | SHEE     | T (   | OF   |  |  |  |
|     |                                                                           | PUBLIC UTILITY DISTRICT<br>OF CHELAN COUNTY<br>WENATCHEE, WASHINGTON     | NO. 1    |       |      |  |  |  |
|     | CHELAN RIVER DETAILED SITE PLAN AND PROFILE TAILRACE HABITAT IMPROVEMENTS |                                                                          |          |       |      |  |  |  |
|     | FERC. PRO                                                                 | JECT NO.: 637 DAT                                                        | E: 3-19- | -2007 |      |  |  |  |
|     |                                                                           | ENVIRONMENTAL, L  1423 3RD AVENUE, SUITE 300 SEATTLE, WA 98101 (206) 287 | .L.C.    |       |      |  |  |  |