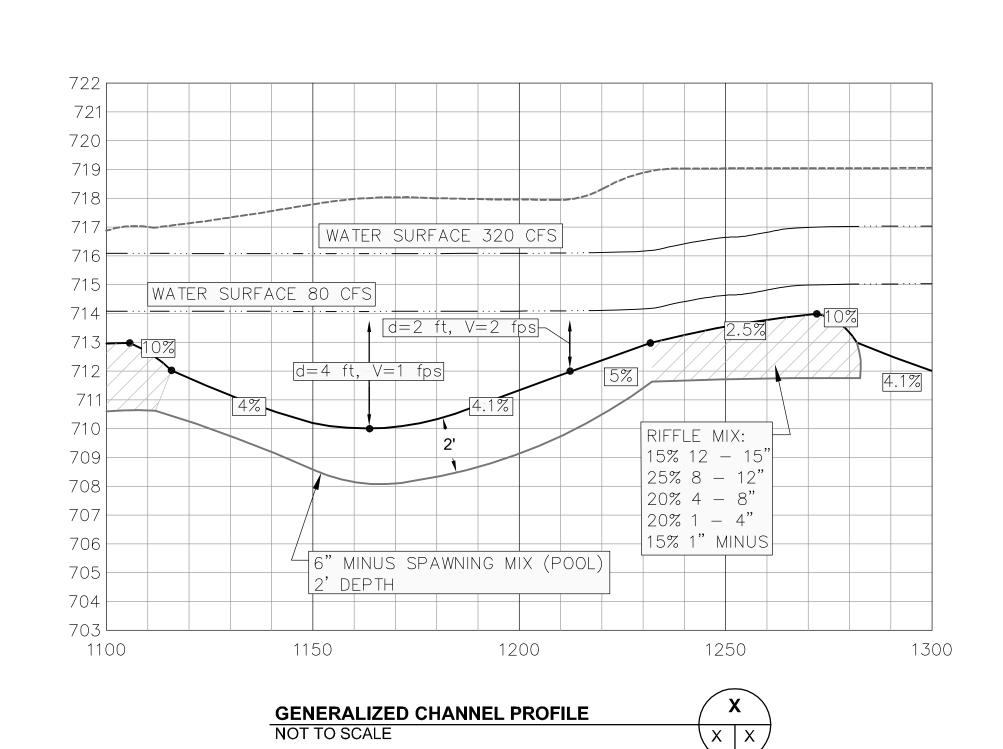

POOL SECTION (TYP)

SCALE: 1" = 20'

X

X

X

| RIFFLE SECTION (TYP) | X            |
|----------------------|--------------|
| SCALE: 1" = 20'      | $(x \mid x)$ |

DESCRIPTION

DRFT DRWN CHK'D