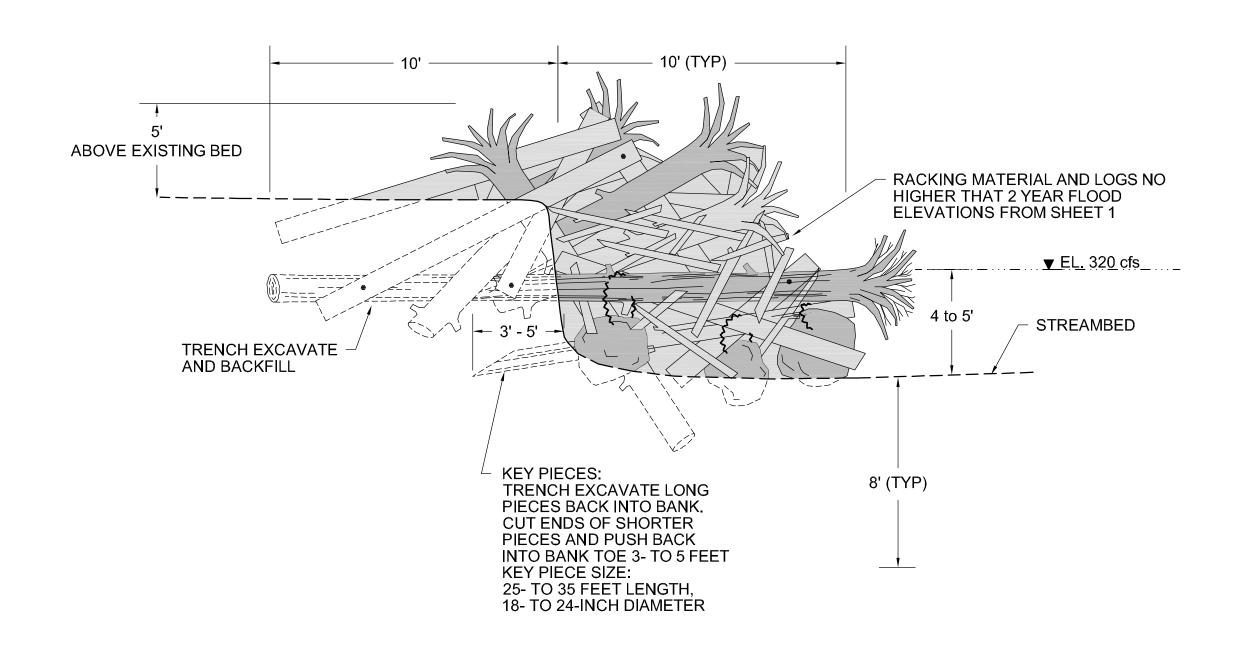

LOG VANE DETAIL PLAN

SCALE: 1" = 5'

X

X

X

NOTES: SHADED PORTIONS INDICATE EXPOSED AREAS. NON-SHADED PORTIONS INDICATE BURIED AREAS.

LOG JAM DETAIL SECTION

SCALE: 1" = 5'

SHADED PORTIONS INDICATE EXPOSED AREAS.
NON-SHADED PORTIONS INDICATE BURIED AREAS.

REV DATE DESCRIPTION DRFT DRWN CHK'D

EXHIBIT C-X SHEET 1 OF X

PUBLIC UTILITY DISTRICT NO. 1

OF CHELAN COUNTY

WENATCHEE, WASHINGTON

CHELAN RIVER

PLAN, SECTION, AND DETAIL LOG STRUCTURES

FERC. PROJECT NO.: 637 DATE: MARCH 19, 2007

| 740 738 736 734 732 730 728 726 724 722 720 718 716 714 |                                       | DESIGN                                    | EXISTING                                | 740<br>738<br>736<br>734<br>732<br>732<br>STRUCTURE<br>730<br>728<br>726<br>724<br>722<br>720<br>718<br>716<br>714 | 740 738 736 734 732 730 728 726 724 722 720 718 716 714 |                                         |         | DESIGN | EXISTING                                | 740 F 738 738 736 734 732 730 728 726 724 722 720 718 716 714 |
|---------------------------------------------------------|---------------------------------------|-------------------------------------------|-----------------------------------------|--------------------------------------------------------------------------------------------------------------------|---------------------------------------------------------|-----------------------------------------|---------|--------|-----------------------------------------|---------------------------------------------------------------|
| 712 710 0 10                                            | 0 0 0 0 0 0 0 0 0 0 0 0 0 0 0 0 0 0 0 | 7 + 200 + 2 + 200 + 2 + 2 + 2 + 2 + 2 + 2 | 0 0 0 0 0 0 0 0 0 0 0 0 0 0 0 0 0 0 0 0 | 717<br>712<br>710<br>6<br>710<br>4<br>4                                                                            | 712                                                     | 1 + 0 + 0 + 0 + 0 + 0 + 0 + 0 + 0 + 0 + | 1+500+2 | 7 + 20 | 5 K + + + + + + + + + + + + + + + + + + | 712                                                           |