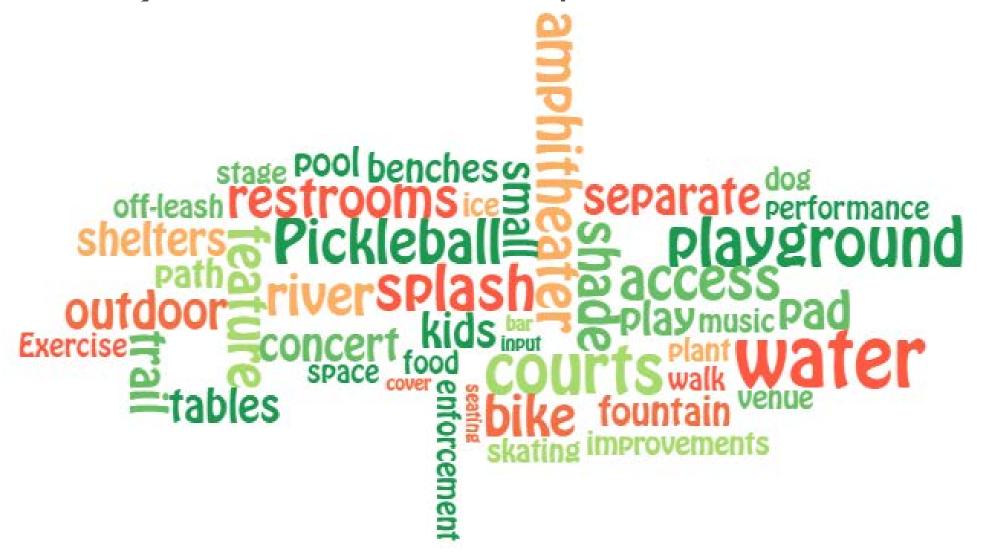

Master Plan Implementation — Open House Opportunities

The Riverfront Park Development Plan was approved by Chelan PUD and the City of Wenatchee this winter. Design of the first phase is underway, and we're checking in with the community to refine the project and work on detailed plans for key elements, such as the splash pad, playground, picnic pavilion and trail enhancements.