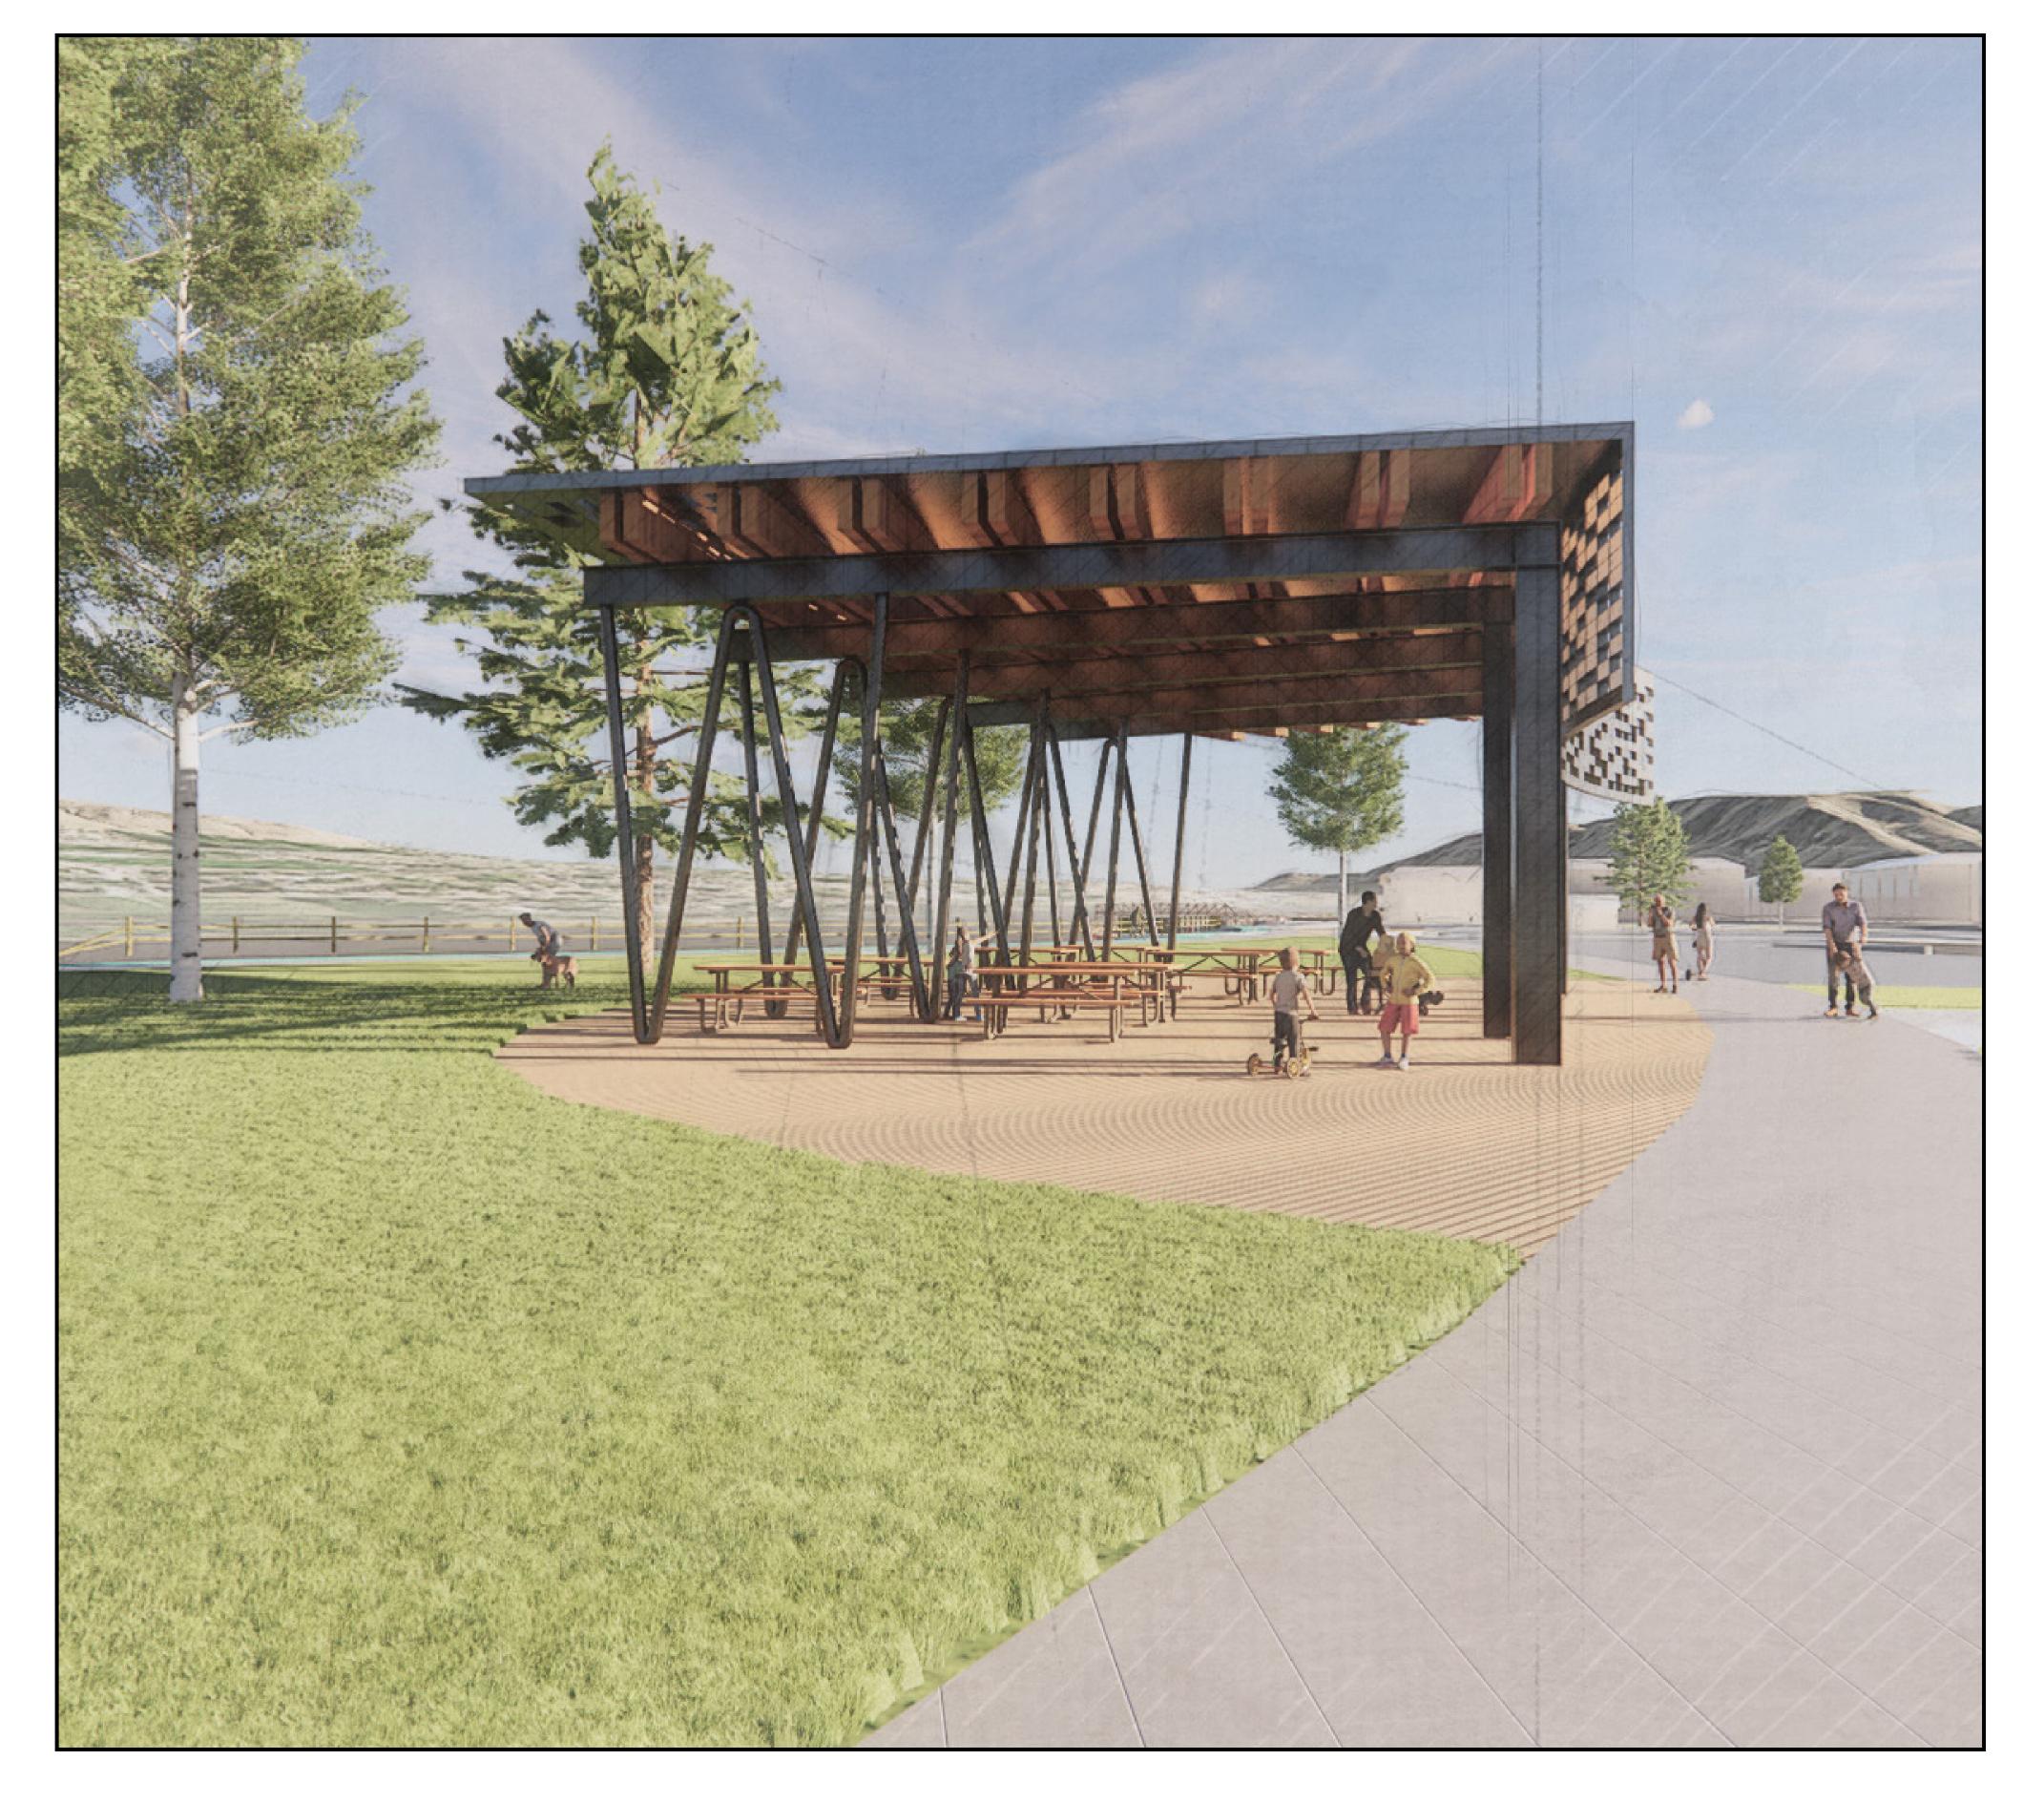

Master Plan Implementation — Open House Opportunities

The Riverfront Park Development Plan was approved by Chelan PUD and the City of Wenatchee this winter. Design of the first phase is underway, and we're checking in with the community to refine the project and work on detailed plans for key elements, such as the splash pad, playground, picnic pavilion and trail enhancements.

#### **PLAN VIEW**

AERIAL VIEW OF SPLASH PAD AREA LOOKING SOUTH

CLOSE UP OF SPLASH PAD

"W" PAVILION - ELEVATIONS

GABLE PAVILION - PLAN

GABLE PAVILION - ELEVATIONS

CONCETE LEG PAVILION- PLAN

CONCRETE LEG PAVILION - ELEVATIONS