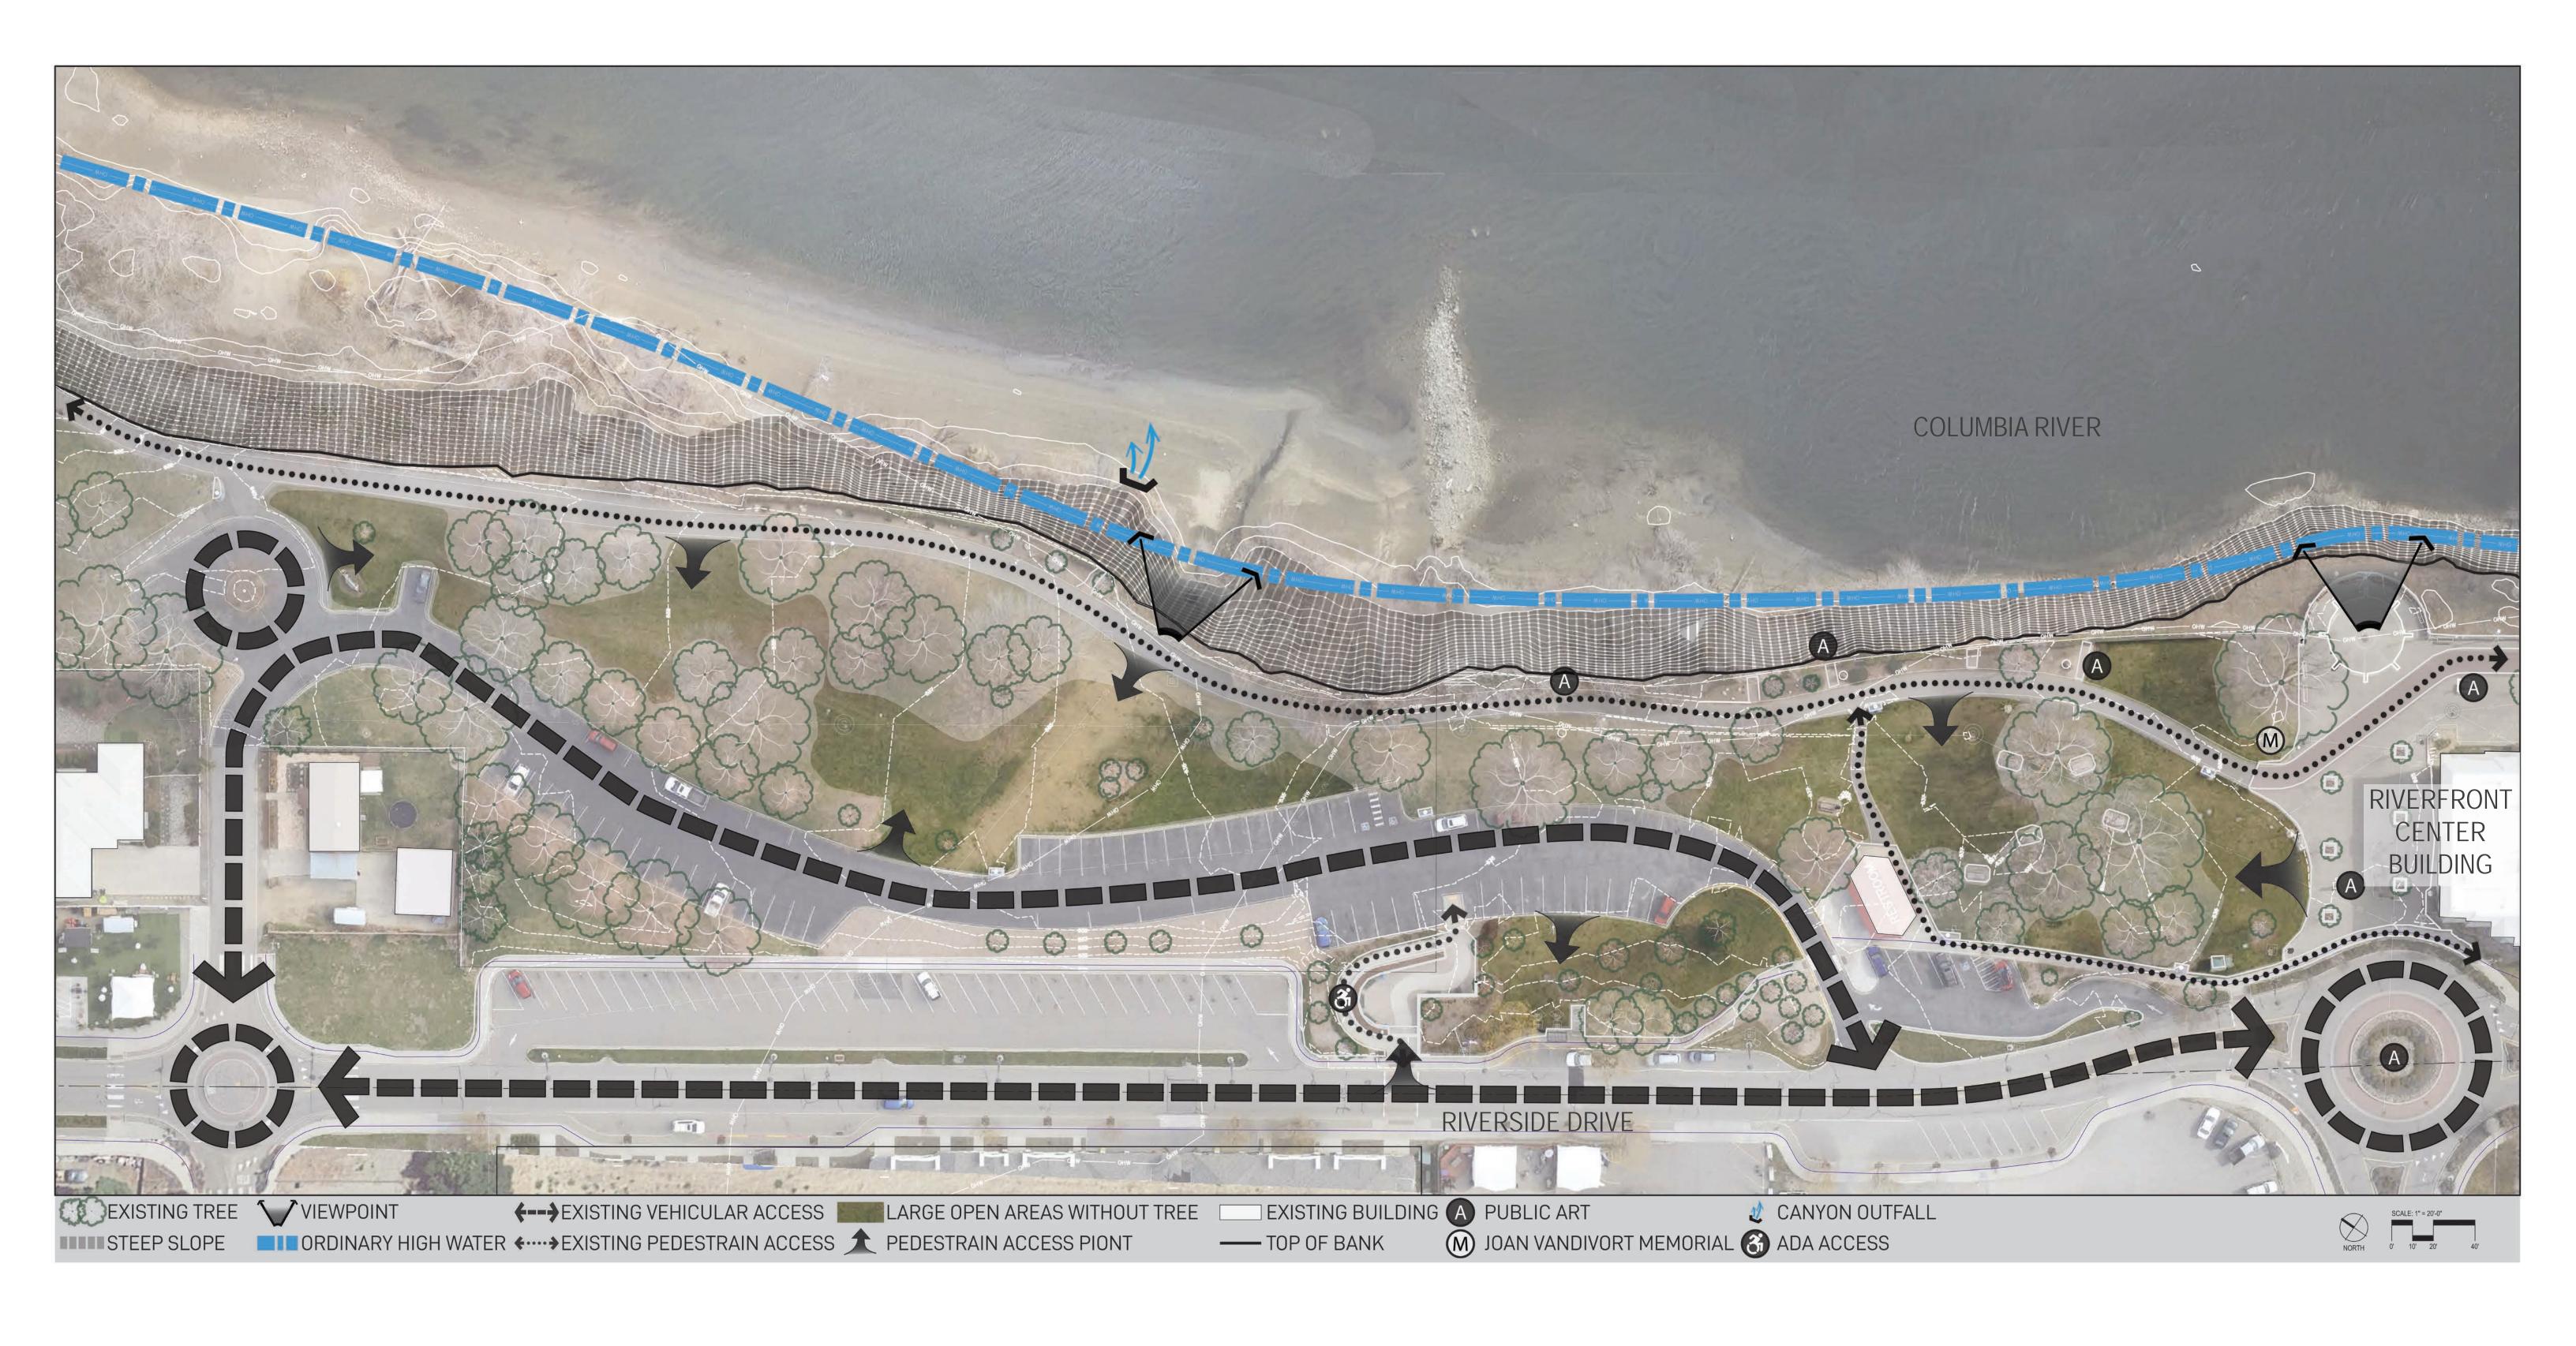

PROJECT AREA

PROJECT AREA

PROJECT AREA

PYBUS MARKET

PROJECT AREA

Pybus Market

Wednesday, Sept. 13, 4–7 PM
Pybus Board Room (outside entrance along south side of building)

Wednesday, Sept. 14, 7–10 AM
Pybus Board Room (outside entrance along south side of building)