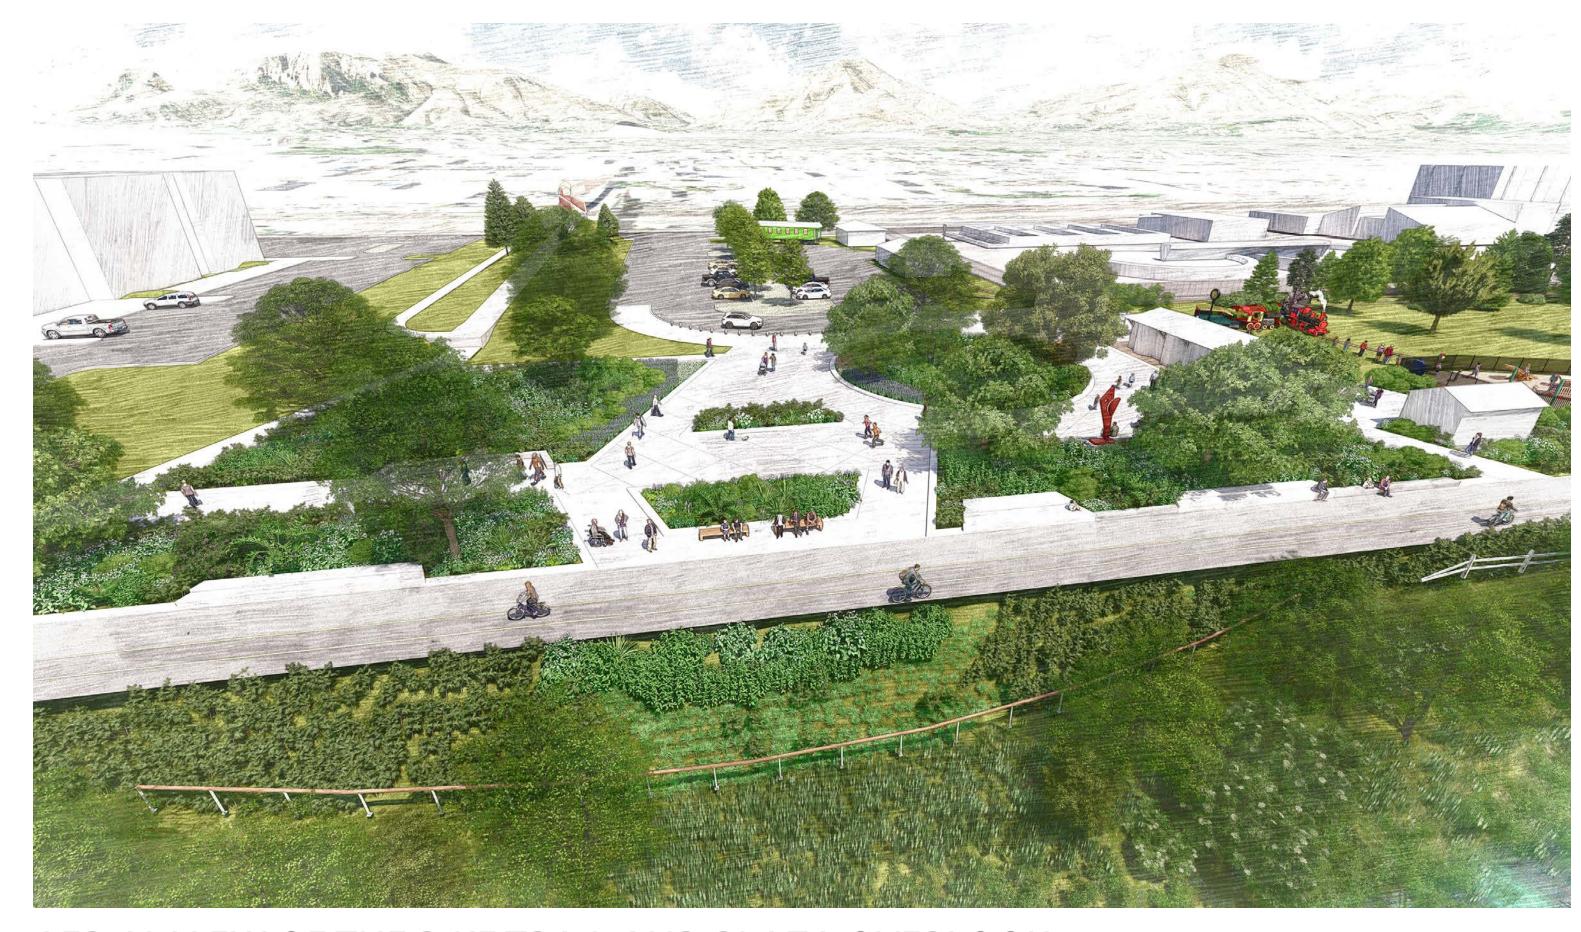

**PLAN VIEW** 

VIEW FROM BRIDGE LOOKING EAST TOWARD THE RIVER

AERIAL VIEW OF THE BIKE TRAIL AND PLAZA OVERLOOK

PATH VIEW LOOKING SOUTH ACROSS THE DEPOT AND PLAZA

**PLAN VIEW** 

VIEW FROM BRIDGE LOOKING EAST TOWARD THE RIVER

AERIAL VIEW OF THE BIKE TRAIL AND PLAZA OVERLOOK

PATH VIEW LOOKING SOUTH ACROSS THE DEPOT AND PLAZA

**PLAN VIEW** 

AERIAL VIEW FROM BRIDGE LOOKING EAST TOWARD THE RIVER

AERIAL VIEW OF THE BIKE TRAIL AND PLAZA OVERLOOK