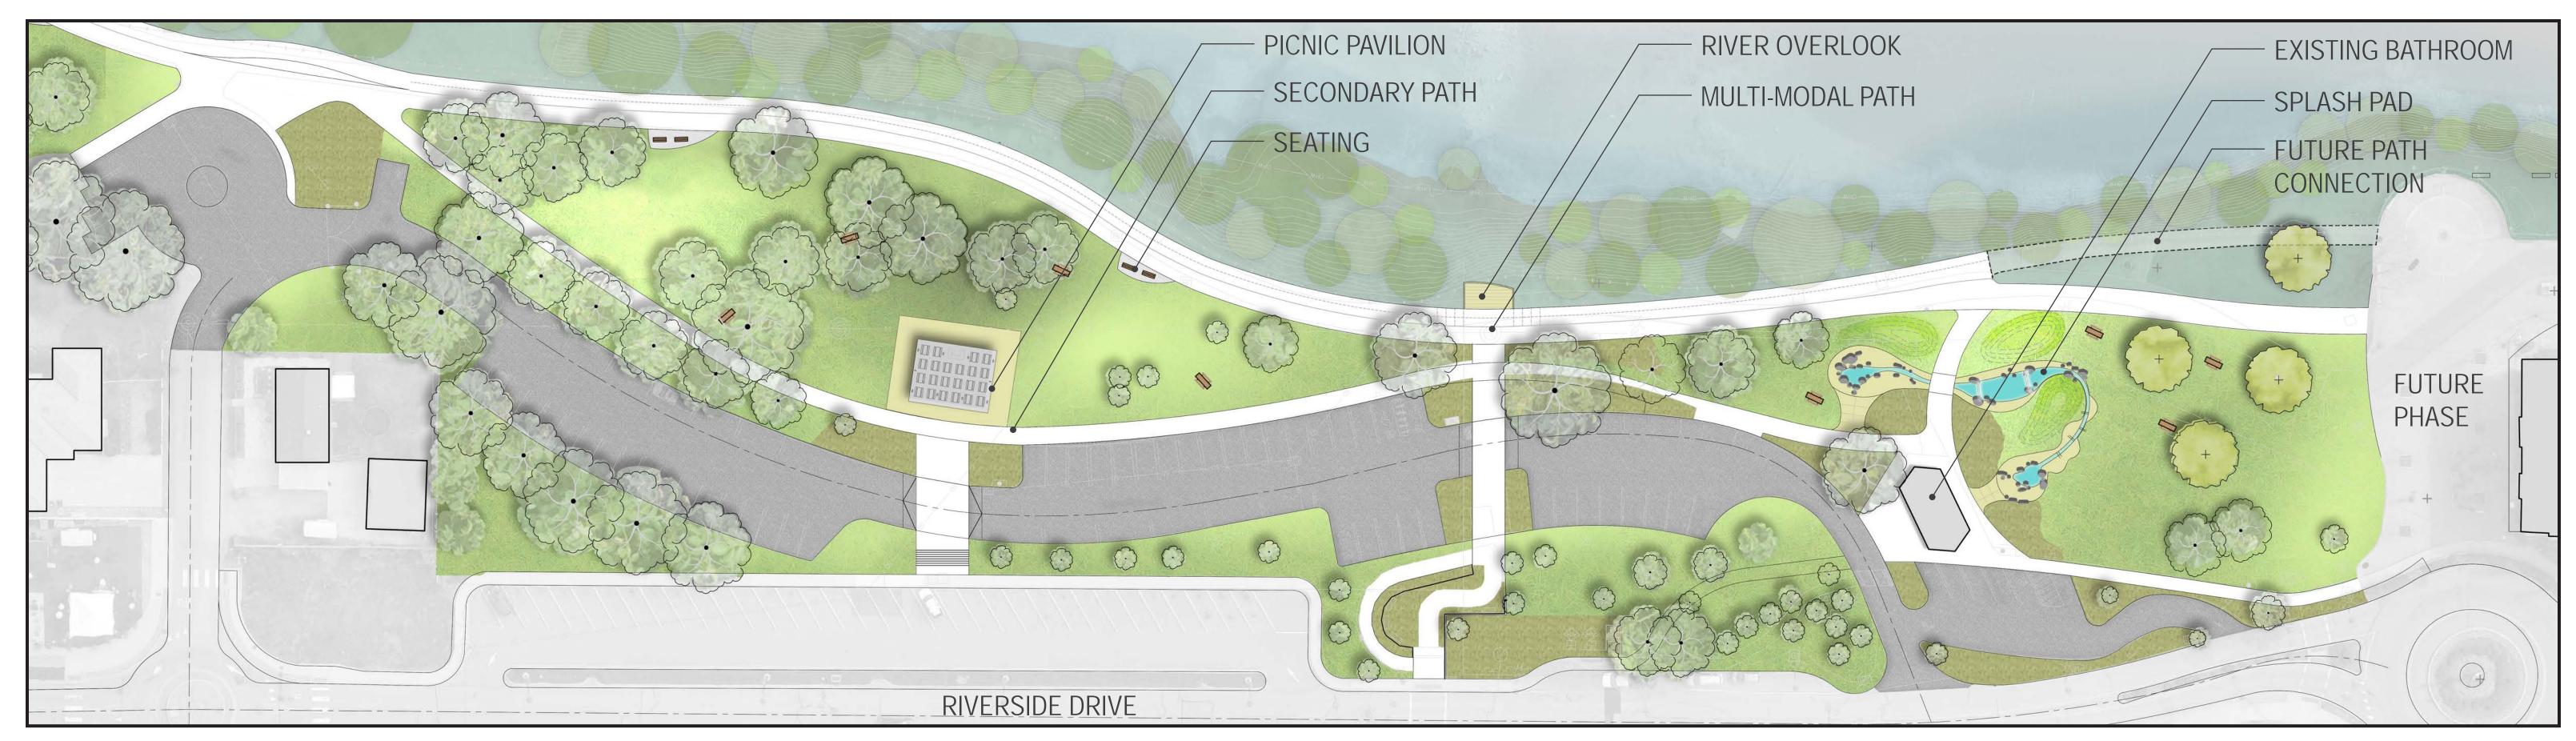

#### **PLAN VIEW**

AERIAL VIEW OF SPLASH PAD AREA LOOKING SOUTH

CLOSE UP OF SPLASH PAD

#### **PLAN VIEW**

AERIAL VIEW OF SPLASH PAD AREA LOOKING SOUTH

CLOSE UP OF SPLASH PAD

"W" PAVILION - ELEVATIONS

GABLE PAVILION - PLAN

GABLE PAVILION - ELEVATIONS

CONCETE LEG PAVILION- PLAN

CONCRETE LEG PAVILION - ELEVATIONS