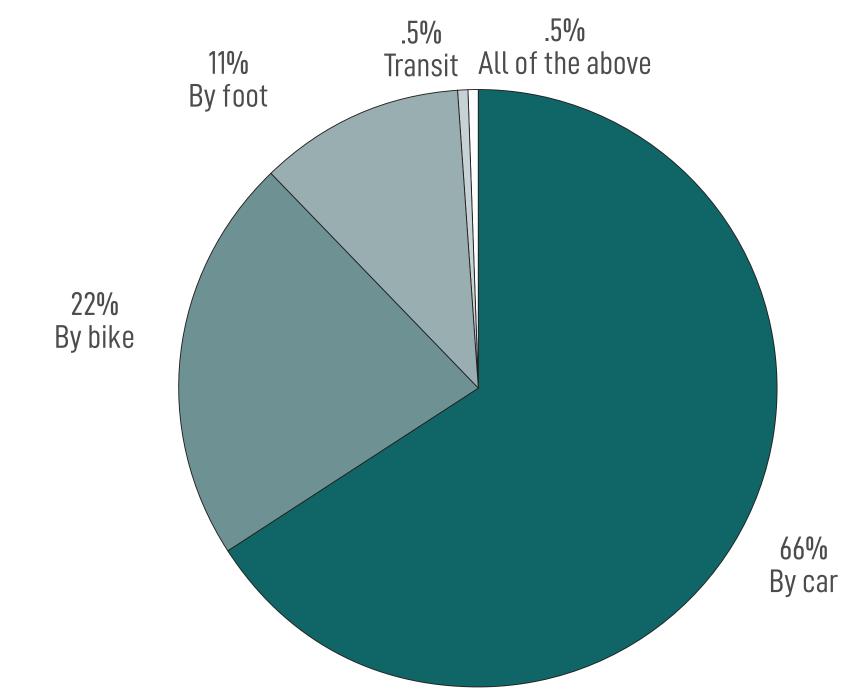

## What We Asked & What We Heard

How often do you visit Riverfront Park?

How do you typically arrive at Riverfront Park?

What does Wenatchee Riverfront Park mean to you?

What is your favorite place in the park?