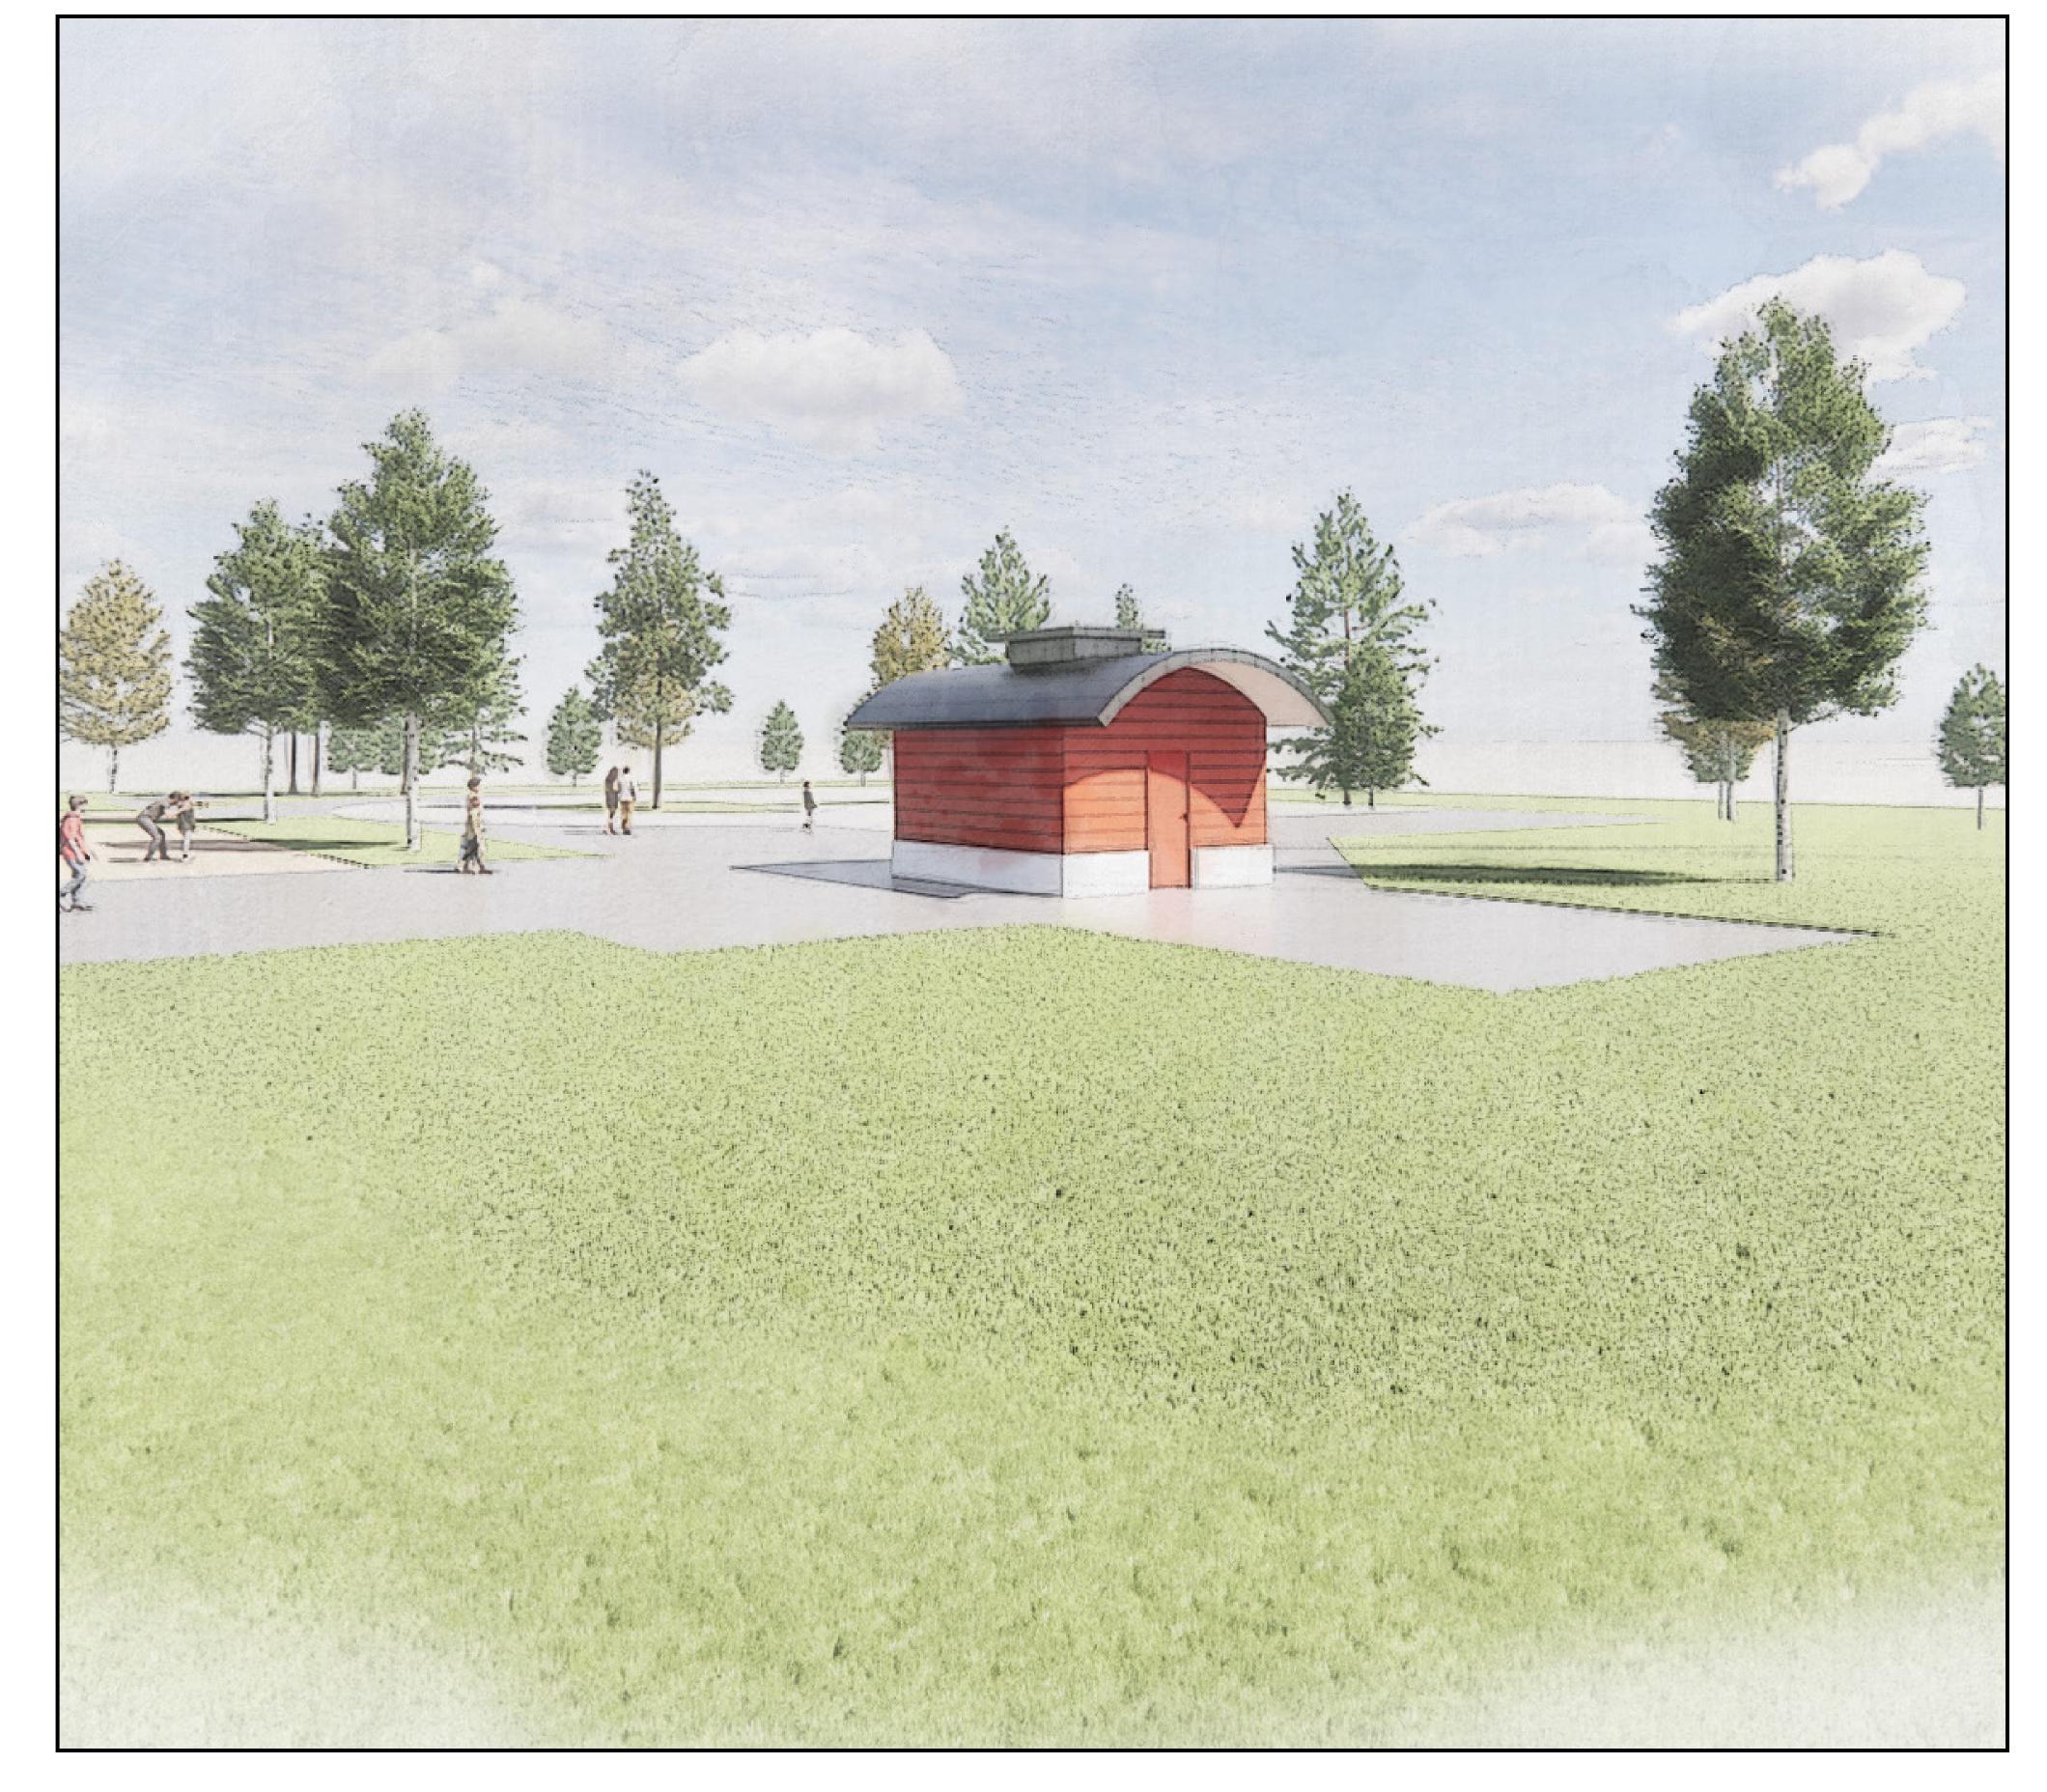

PATH VIEW LOOKING SOUTH ACROSS THE DEPOT AND PLAZA

"LINE HOUSE" WC - PLAN

"LINE HOUSE" WC - ELEVATIONS

"DEPOT 1"WC - PLAN

"DEPOT 1" WC - ELEVATIONS

"DEPOT 2"WC - PLAN

"DEPOT 2" WC - ELEVATIONS

"CABOOSE" WC - PLAN