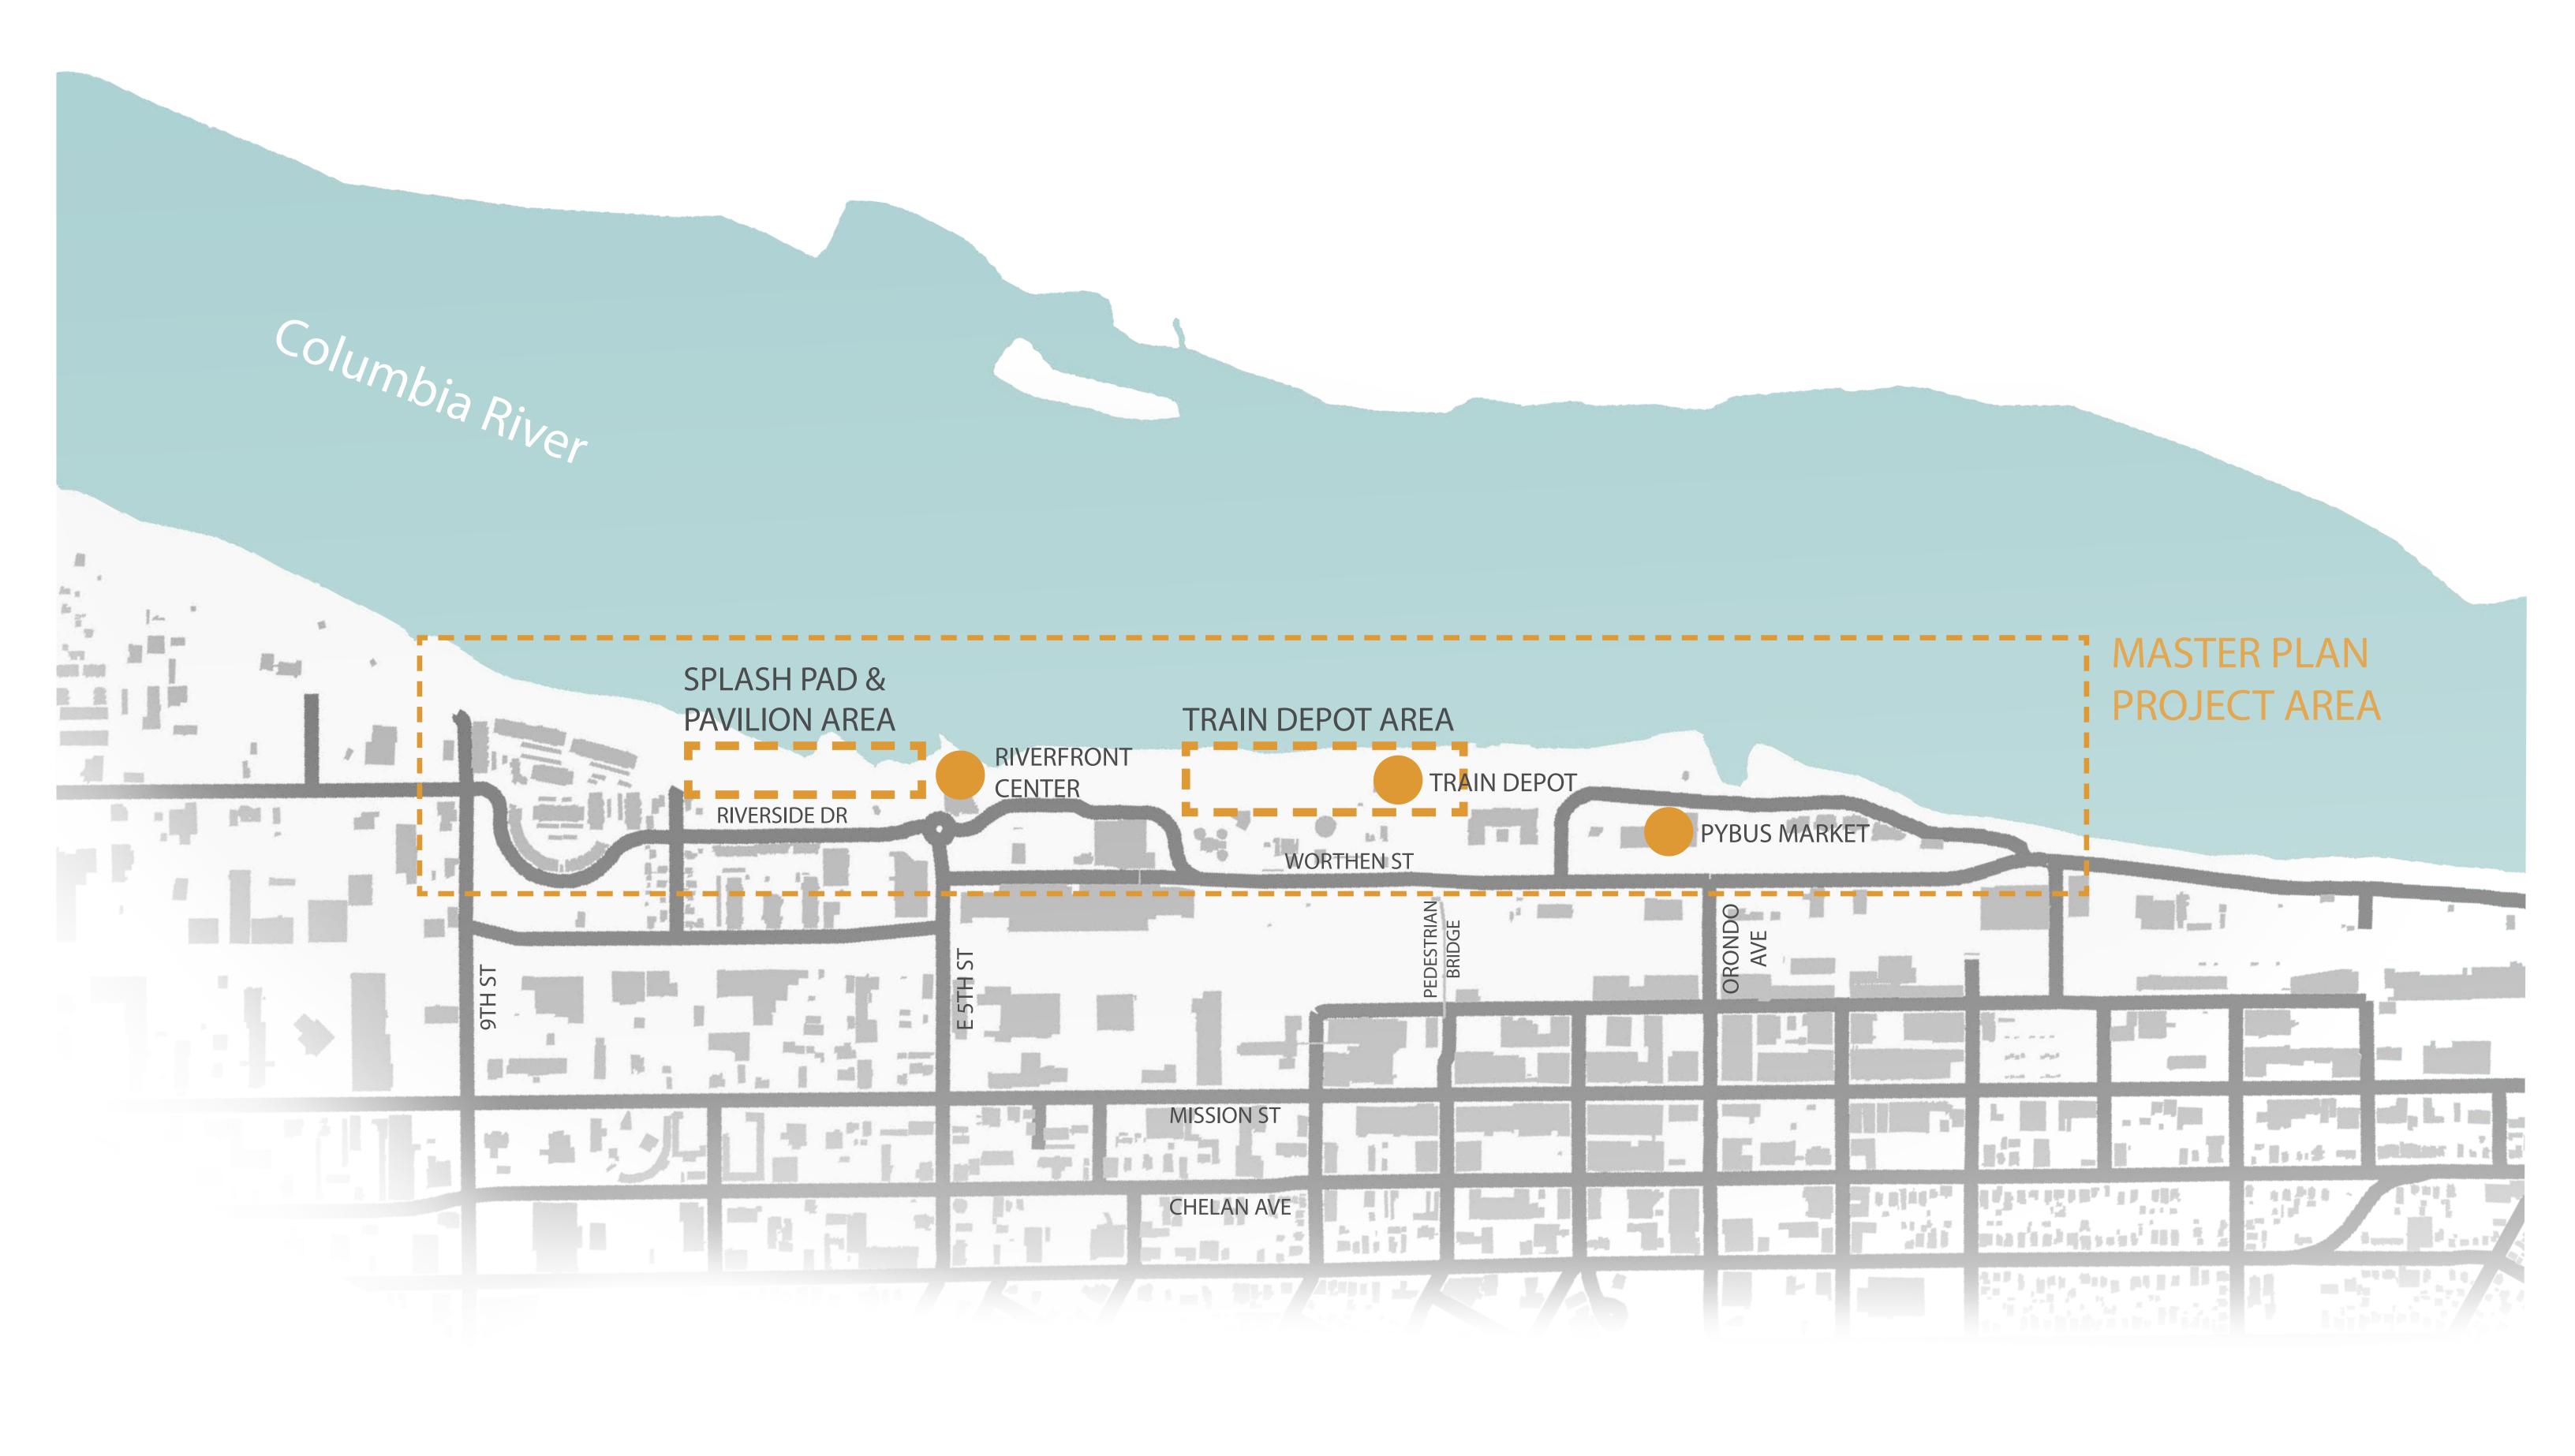

Master Plan Implementation — Open House Opportunities

The Riverfront Park Development Plan was approved by Chelan PUD and the City of Wenatchee this winter. Design of the first phase is underway, and we're checking in with the community to refine the project and work on detailed plans for key elements, such as the splash pad, playground, picnic pavilion and trail enhancements.

PROJECT AREA

PROJECT AREA

PROJECT AREA

PYBUS MARKET

PROJECT AREA

Pybus Market

Wednesday, Sept. 13, 4–7 PM
Pybus Board Room (outside entrance along south side of building)

Wednesday, Sept. 14, 7–10 AM
Pybus Board Room (outside entrance along south side of building)