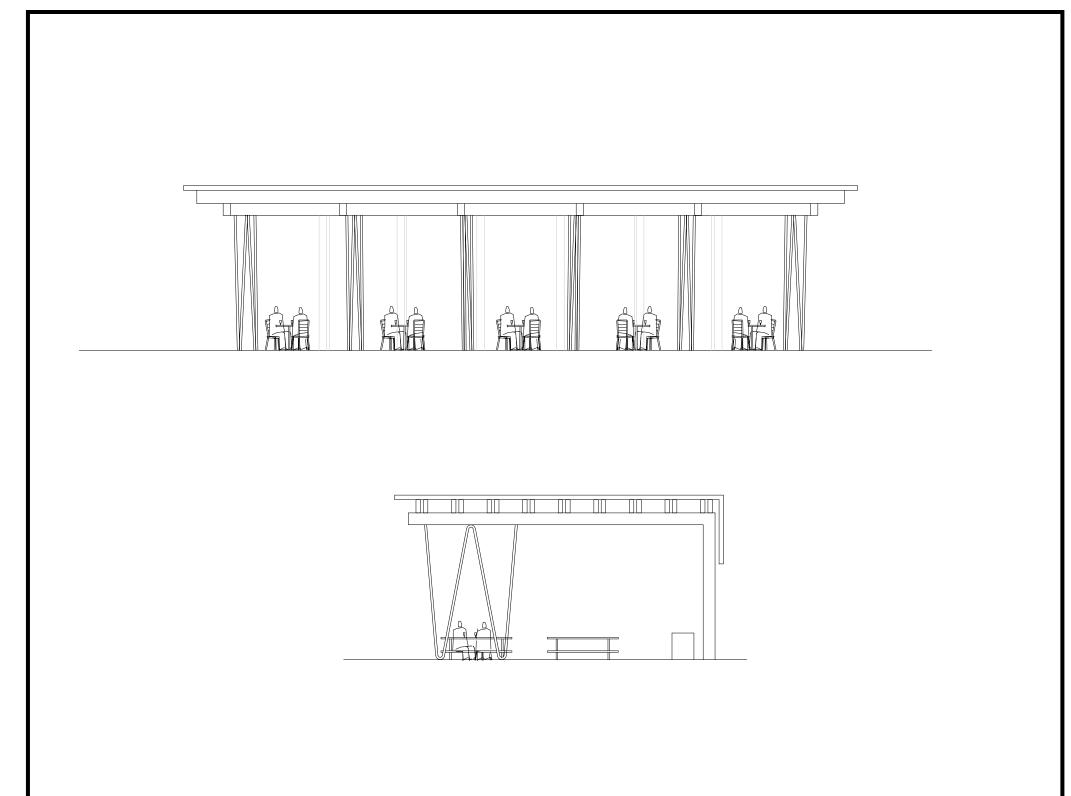

#### **PLAN VIEW**

AERIAL VIEW OF SPLASH PAD AREA LOOKING SOUTH

CLOSE UP OF SPLASH PAD

"W" PAVILION - ELEVATIONS

GABLE PAVILION - PLAN

GABLE PAVILION - ELEVATIONS

CONCETE LEG PAVILION- PLAN

CONCRETE LEG PAVILION - ELEVATIONS