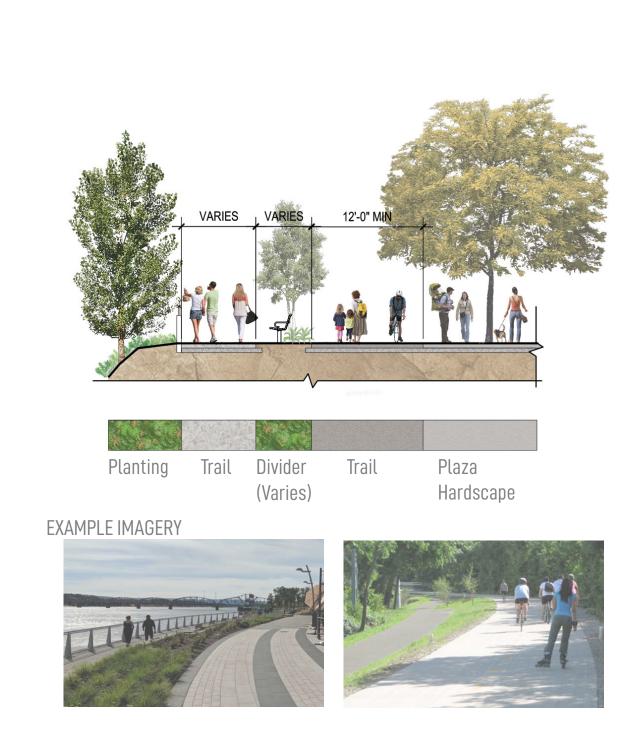

#### TRAIL TYPES OVERVIEW MAP

SPLASH PAD AND PAVILION AREA TRAIL TYPES

DIVIDED TRAIL WITH LANDSCAPING MINI DIVIDED TRAIL WITH LANDSCAPING STRIPED TRAIL SECONDARY PATH SPLIT TRAIL With TREES **DIVIDED TRAIL** 

**DIVIDED TRAIL** 

**DEPOT AREA TRAIL TYPES** 