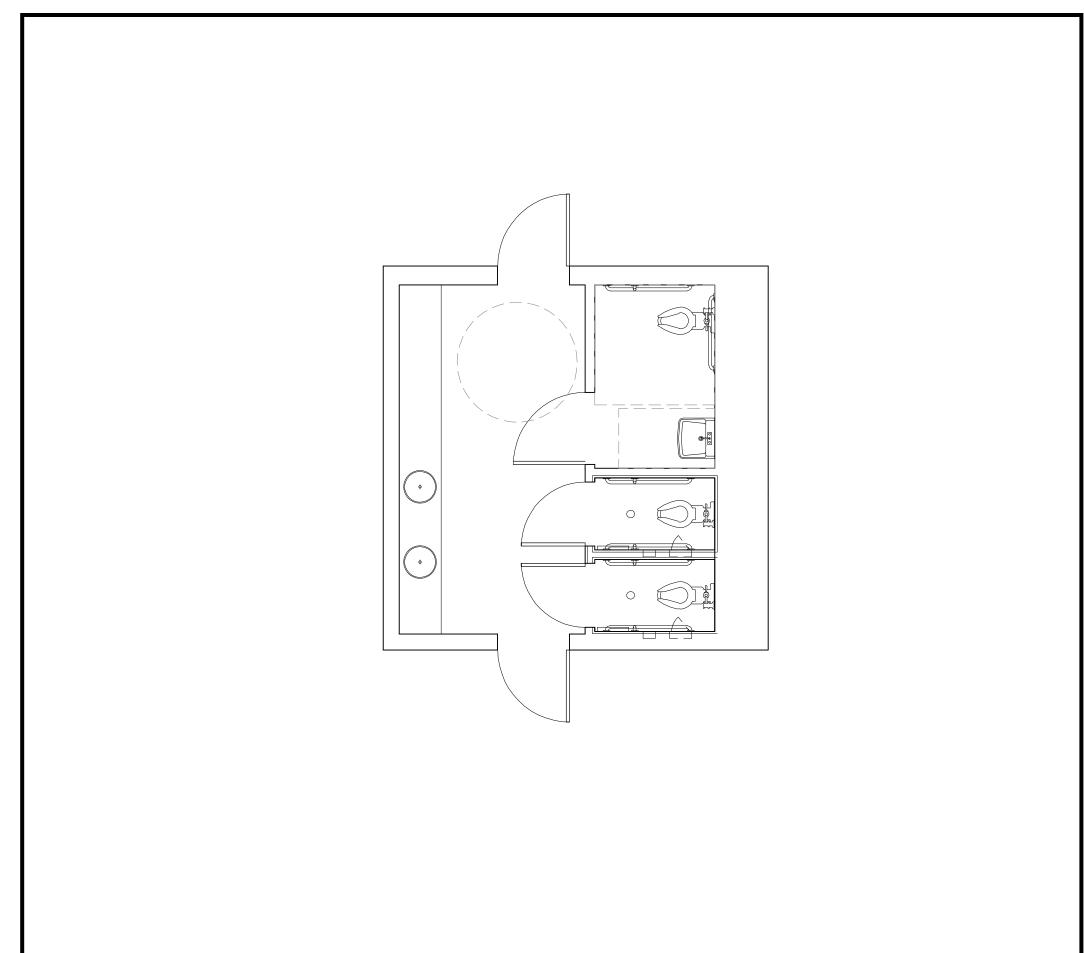

PATH VIEW LOOKING SOUTH ACROSS THE DEPOT AND PLAZA

"LINE HOUSE" WC - PLAN

"LINE HOUSE" WC - ELEVATIONS

"DEPOT 1"WC - PLAN

"DEPOT 1" WC - ELEVATIONS

"DEPOT 2"WC - PLAN

"DEPOT 2" WC - ELEVATIONS

"CABOOSE" WC - PLAN