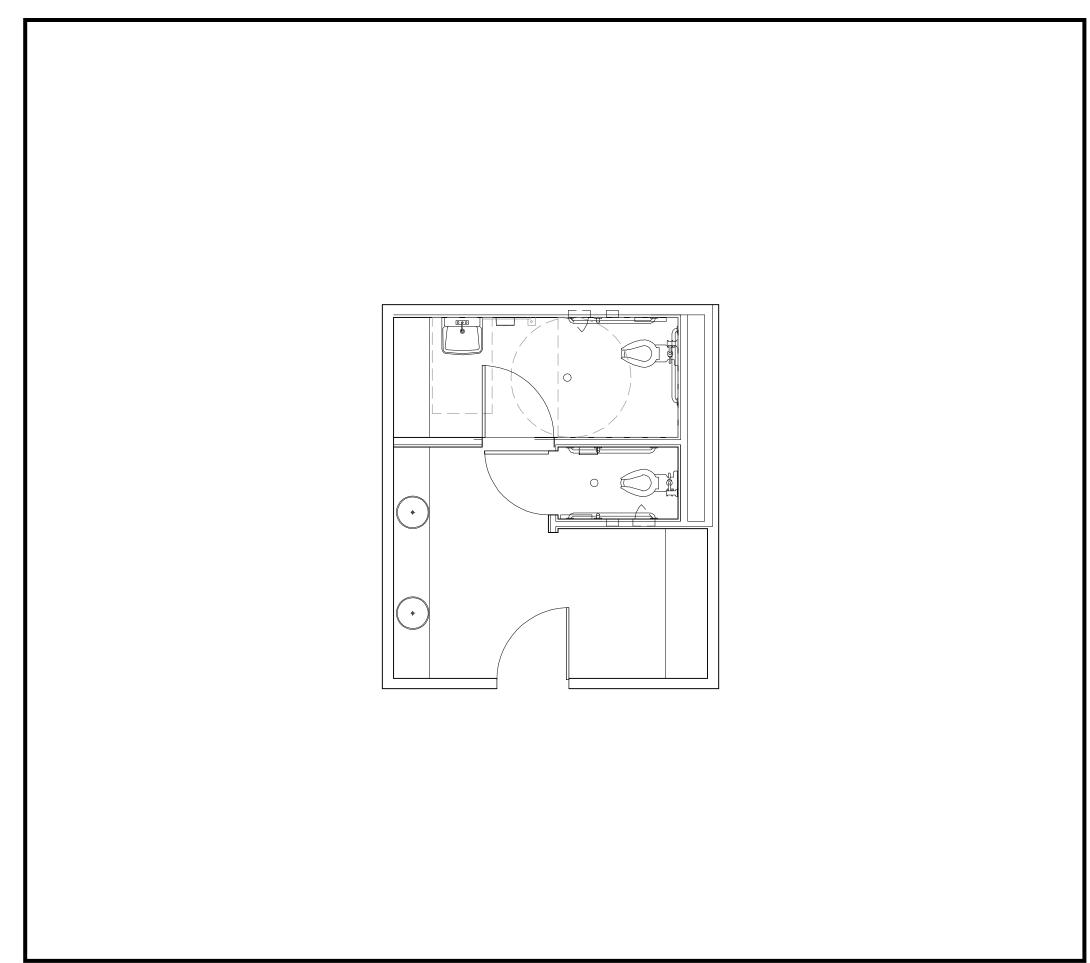

PATH VIEW LOOKING SOUTH ACROSS THE DEPOT AND PLAZA

"LINE HOUSE" WC - PLAN

"LINE HOUSE" WC - ELEVATIONS

"DEPOT 1"WC - PLAN

"DEPOT 1" WC - ELEVATIONS

"DEPOT 2"WC - PLAN

"DEPOT 2" WC - ELEVATIONS

"CABOOSE" WC - PLAN