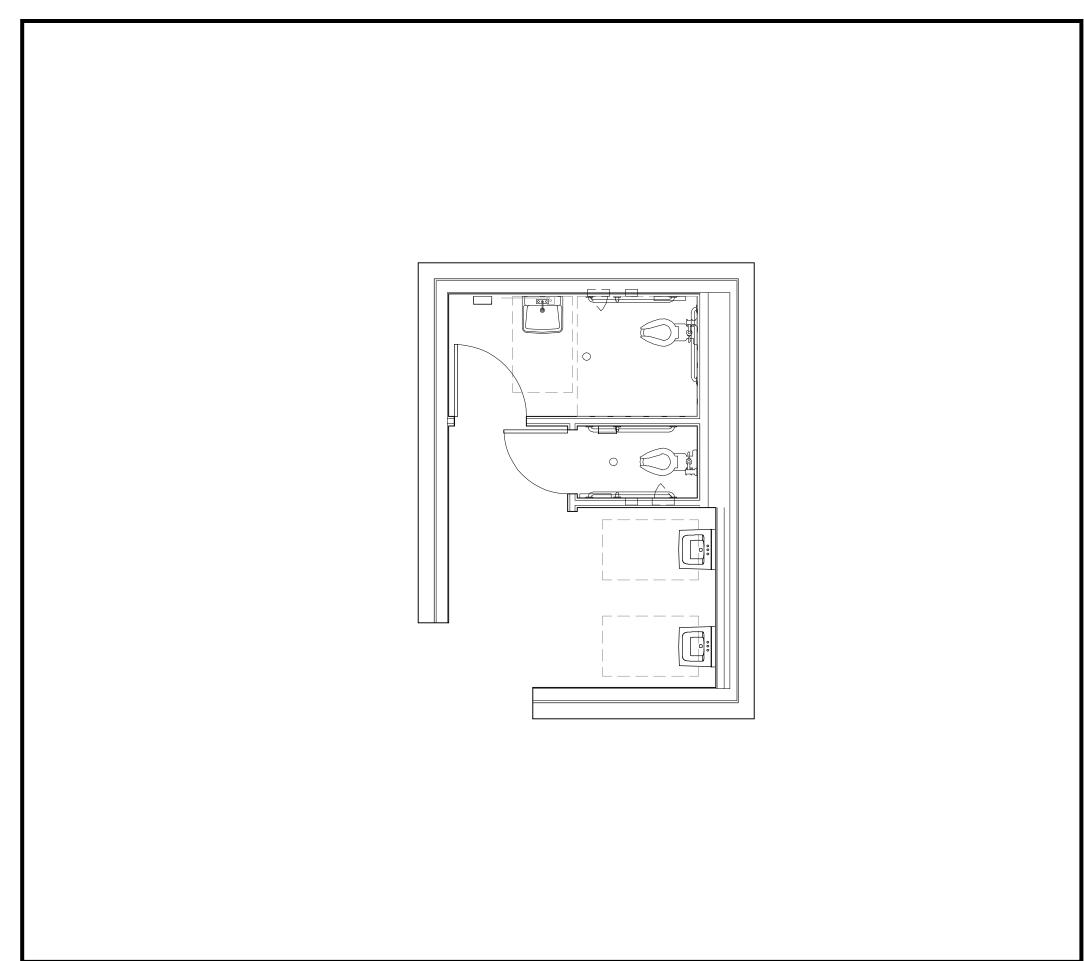

PATH VIEW LOOKING SOUTH ACROSS THE DEPOT AND PLAZA

"LINE HOUSE" WC - PLAN

"LINE HOUSE" WC - ELEVATIONS

"DEPOT 1"WC - PLAN

"DEPOT 1" WC - ELEVATIONS

"DEPOT 2"WC - PLAN

"DEPOT 2" WC - ELEVATIONS

"CABOOSE" WC - PLAN