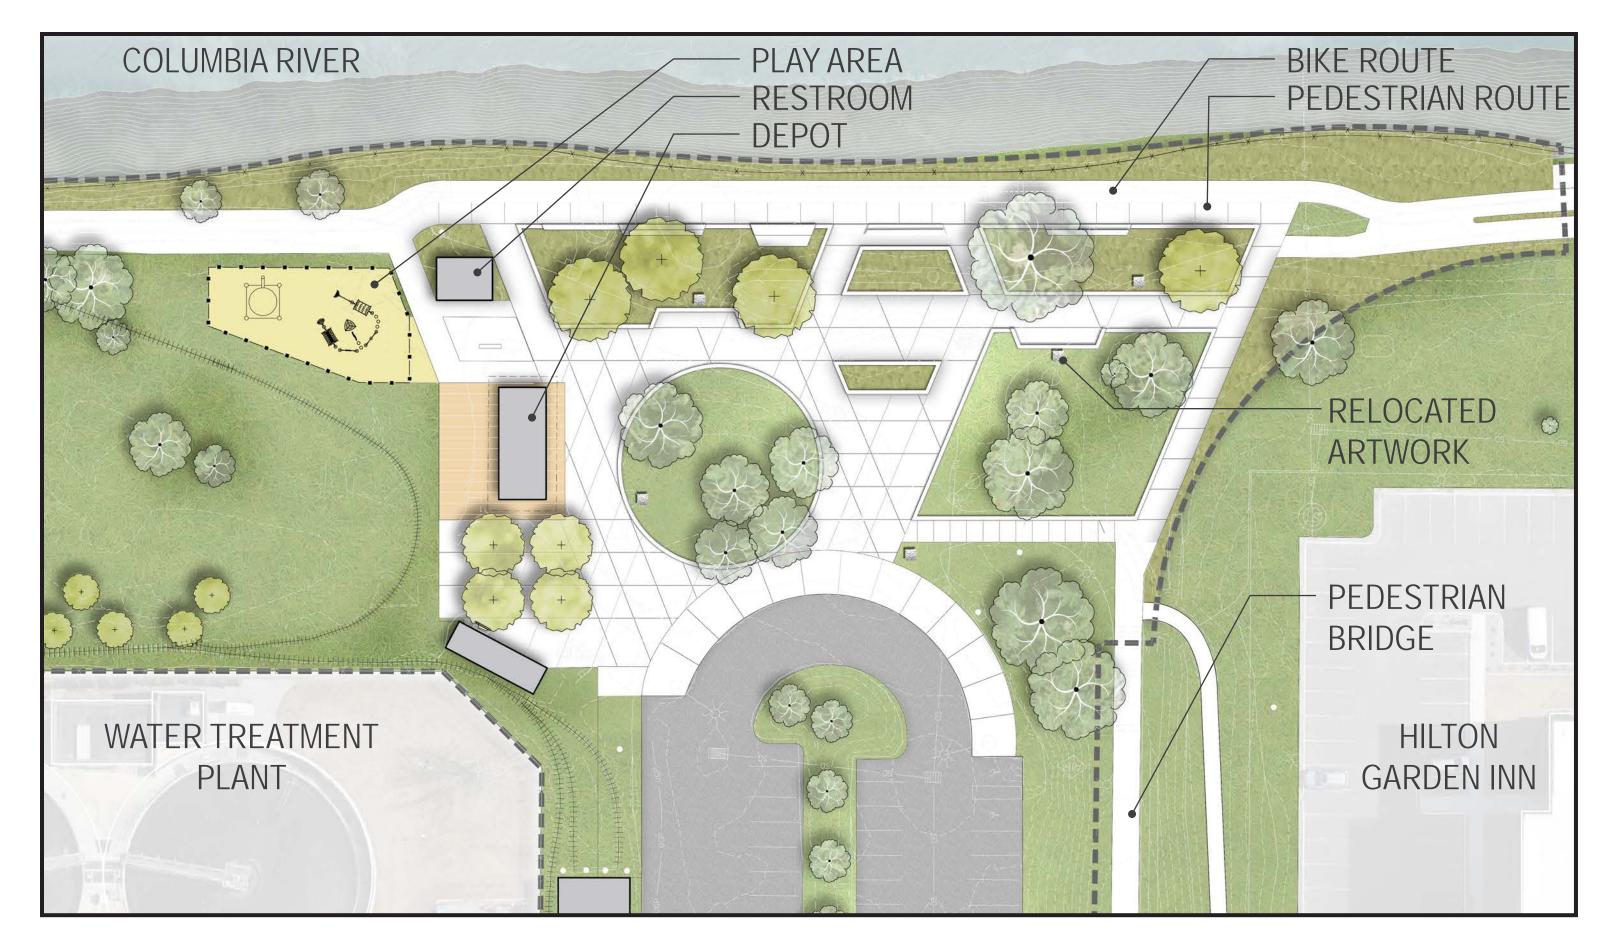

**PLAN VIEW** 

VIEW FROM BRIDGE LOOKING EAST TOWARD THE RIVER

AERIAL VIEW OF THE BIKE TRAIL AND PLAZA OVERLOOK

PATH VIEW LOOKING SOUTH ACROSS THE DEPOT AND PLAZA

**PLAN VIEW** 

VIEW FROM BRIDGE LOOKING EAST TOWARD THE RIVER

AERIAL VIEW OF THE BIKE TRAIL AND PLAZA OVERLOOK

PATH VIEW LOOKING SOUTH ACROSS THE DEPOT AND PLAZA

**PLAN VIEW** 

AERIAL VIEW FROM BRIDGE LOOKING EAST TOWARD THE RIVER

AERIAL VIEW OF THE BIKE TRAIL AND PLAZA OVERLOOK