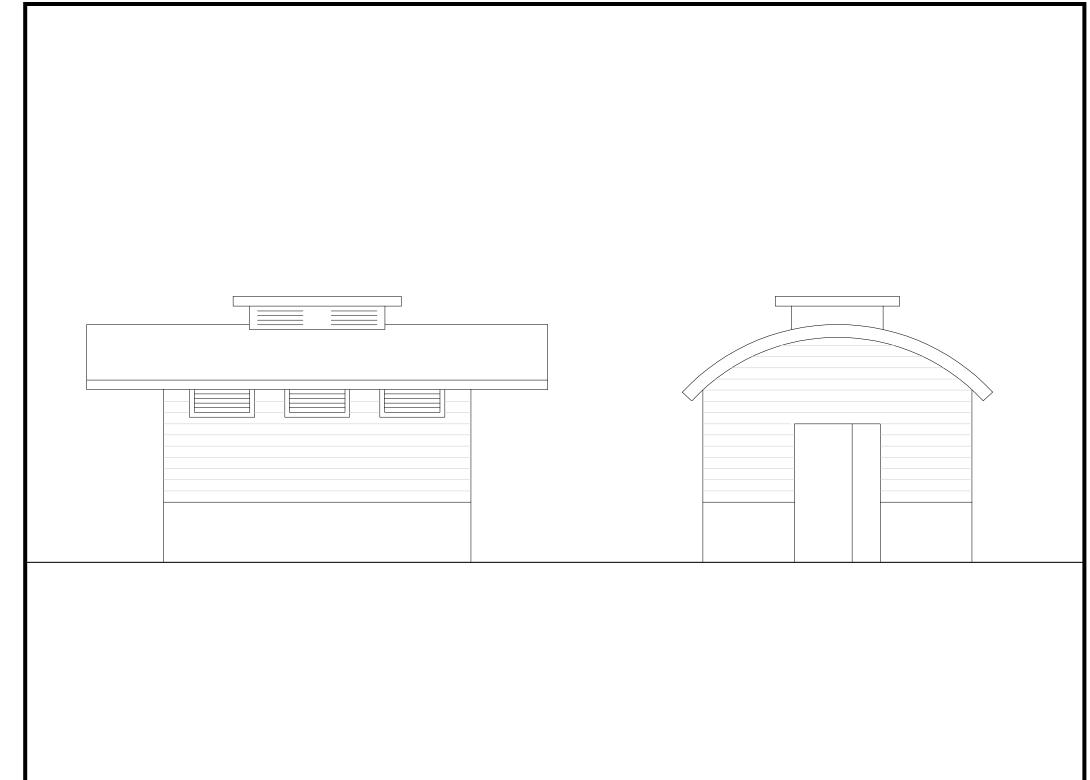

PATH VIEW LOOKING SOUTH ACROSS THE DEPOT AND PLAZA

"LINE HOUSE" WC - PLAN

"LINE HOUSE" WC - ELEVATIONS

"DEPOT 1"WC - PLAN

"DEPOT 1" WC - ELEVATIONS

"DEPOT 2"WC - PLAN

"DEPOT 2" WC - ELEVATIONS

"CABOOSE" WC - PLAN

"CABOOSE" WC - ELEVATIONS