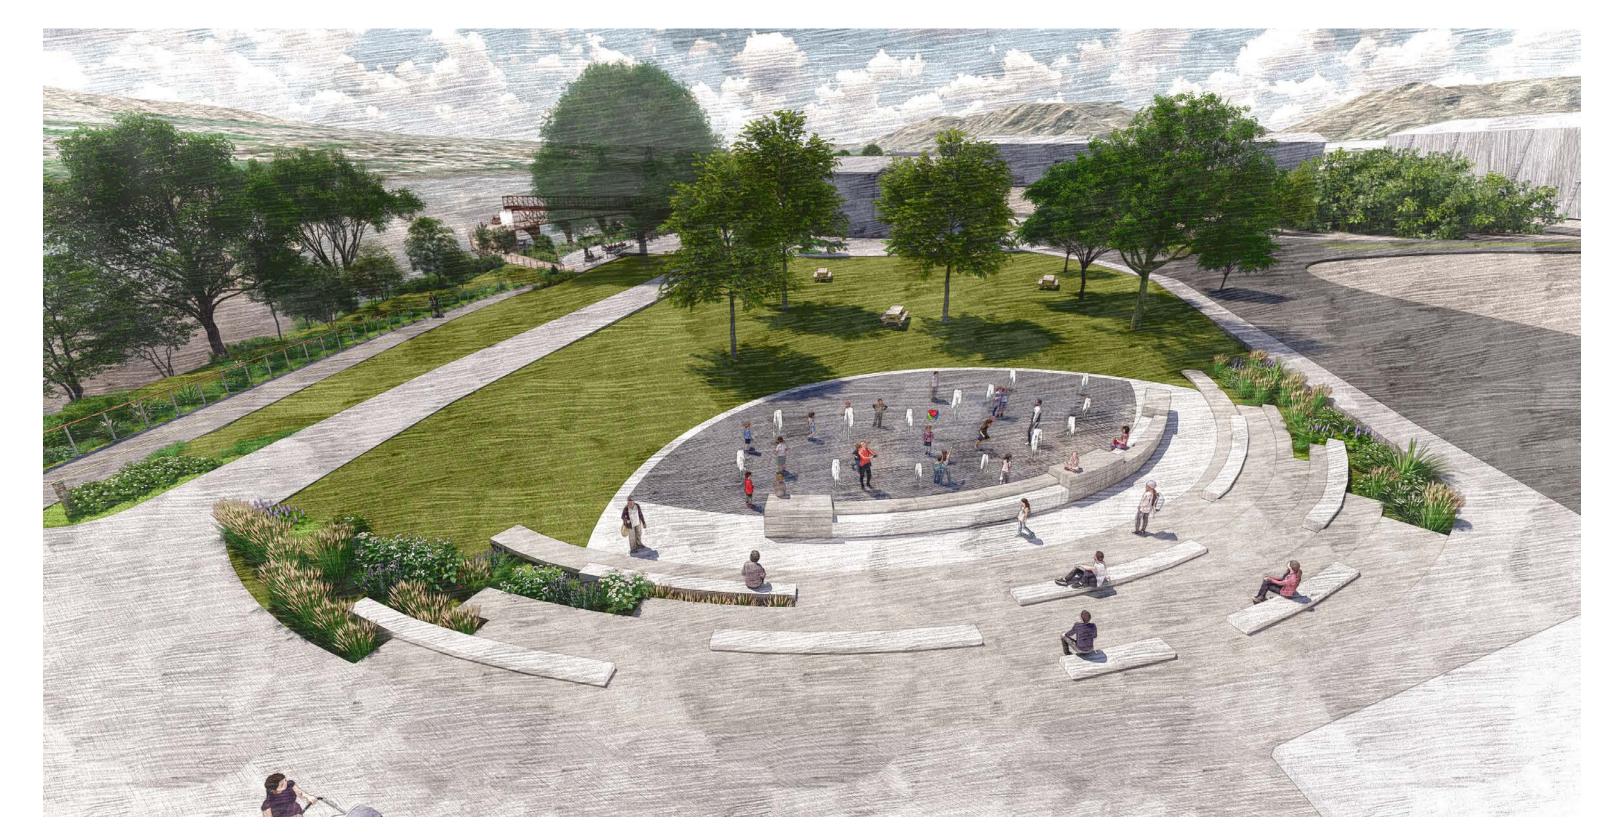

#### **PLAN VIEW**

AERIAL VIEW OF SPLASH PAD AREA LOOKING SOUTH

CLOSE UP OF SPLASH PAD

#### **PLAN VIEW**

AERIAL VIEW OF SPLASH PAD AREA LOOKING SOUTH

CLOSE UP OF SPLASH PAD

"W" PAVILION - ELEVATIONS

GABLE PAVILION - PLAN

GABLE PAVILION - ELEVATIONS

CONCETE LEG PAVILION- PLAN

CONCRETE LEG PAVILION - ELEVATIONS