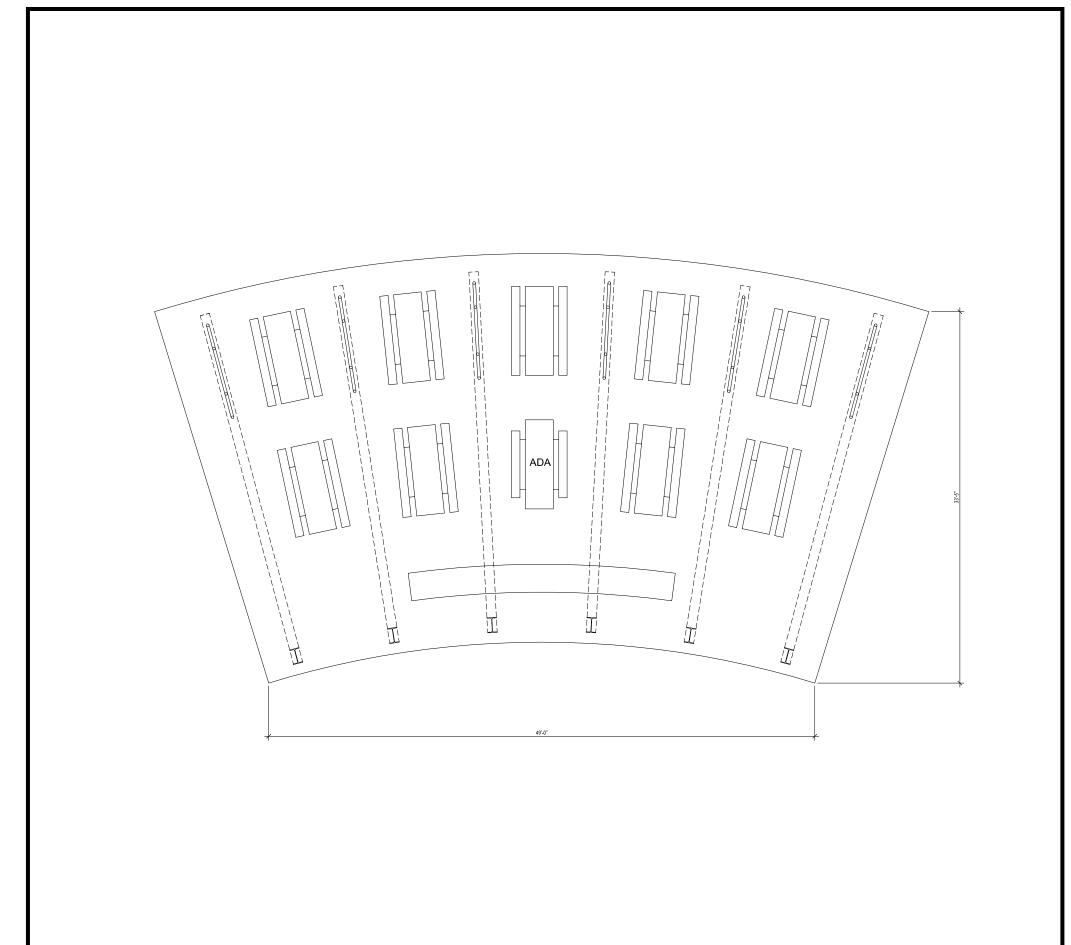

#### **PLAN VIEW**

AERIAL VIEW OF SPLASH PAD AREA LOOKING SOUTH

CLOSE UP OF SPLASH PAD

"W" PAVILION - ELEVATIONS

GABLE PAVILION - PLAN

GABLE PAVILION - ELEVATIONS

CONCETE LEG PAVILION- PLAN

CONCRETE LEG PAVILION - ELEVATIONS