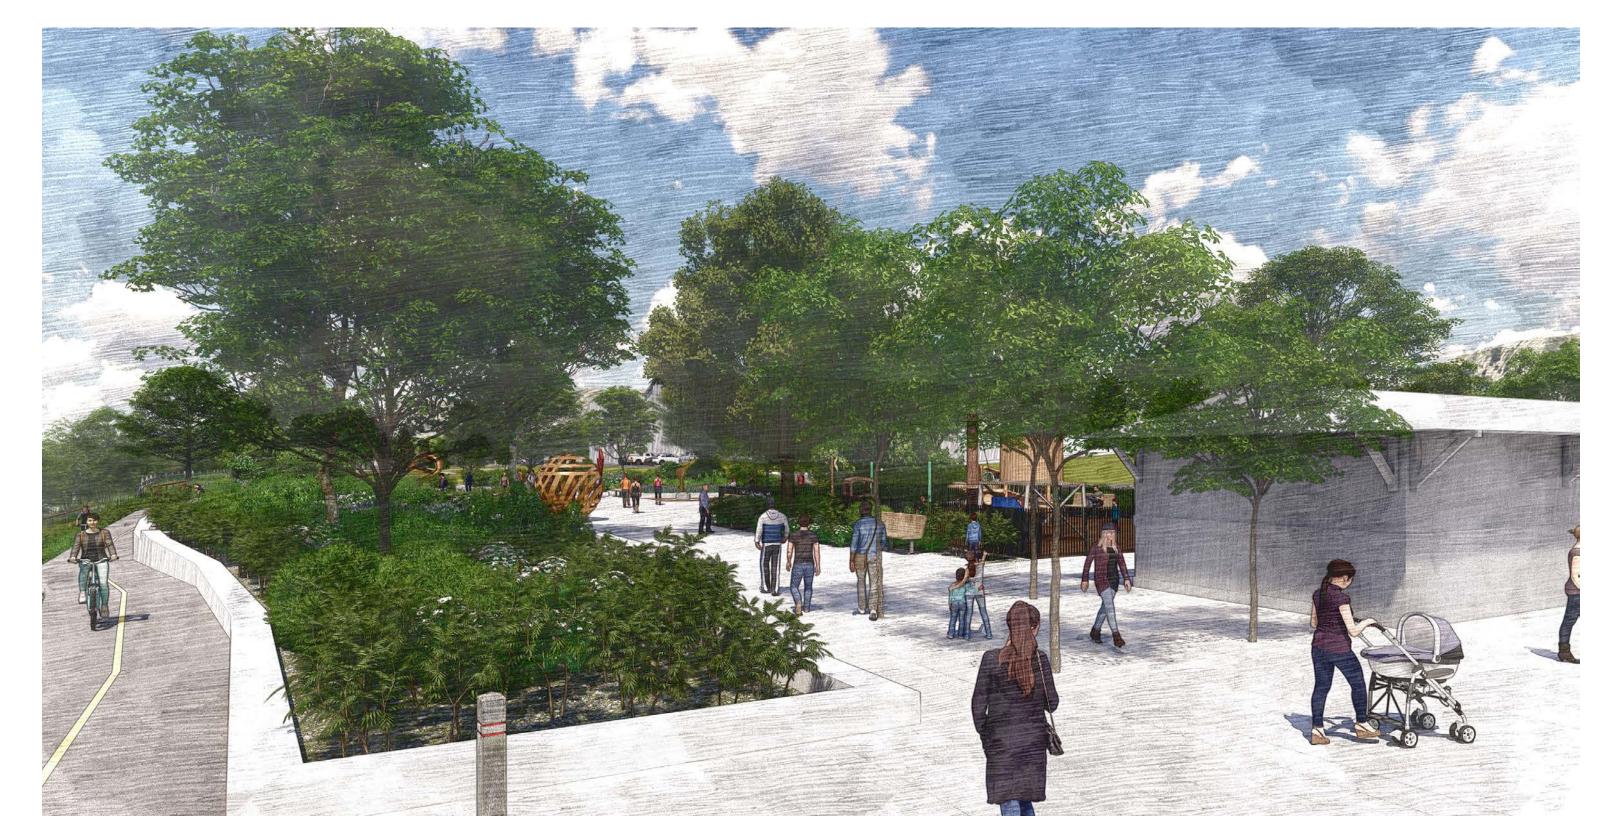

AERIAL VIEW OF THE BIKE TRAIL AND PLAZA OVERLOOK

PATH VIEW LOOKING SOUTH ACROSS THE DEPOT AND PLAZA

**PLAN VIEW** 

AERIAL VIEW FROM BRIDGE LOOKING EAST TOWARD THE RIVER

AERIAL VIEW OF THE BIKE TRAIL AND PLAZA OVERLOOK

PATH VIEW LOOKING SOUTH ACROSS THE DEPOT AND PLAZA

"LINE HOUSE" WC - PLAN

"LINE HOUSE" WC - ELEVATIONS

"DEPOT 1"WC - PLAN

"DEPOT 1" WC - ELEVATIONS

"DEPOT 2"WC - PLAN

"DEPOT 2" WC - ELEVATIONS

"CABOOSE" WC - PLAN