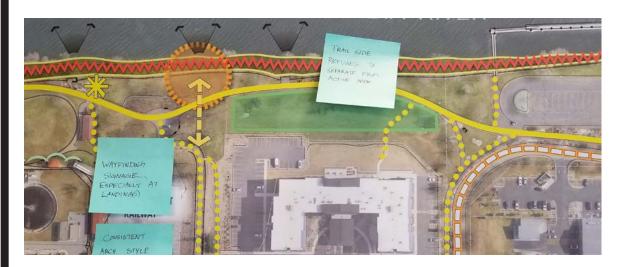

#### TRAIL TYPES OVERVIEW MAP

SPLASH PAD AND PAVILION AREA TRAIL TYPES

DIVIDED TRAIL WITH LANDSCAPING MINI DIVIDED TRAIL WITH LANDSCAPING STRIPED TRAIL SECONDARY PATH SPLIT TRAIL With TREES **DIVIDED TRAIL** 

**DIVIDED TRAIL** 

**DEPOT AREA TRAIL TYPES** 