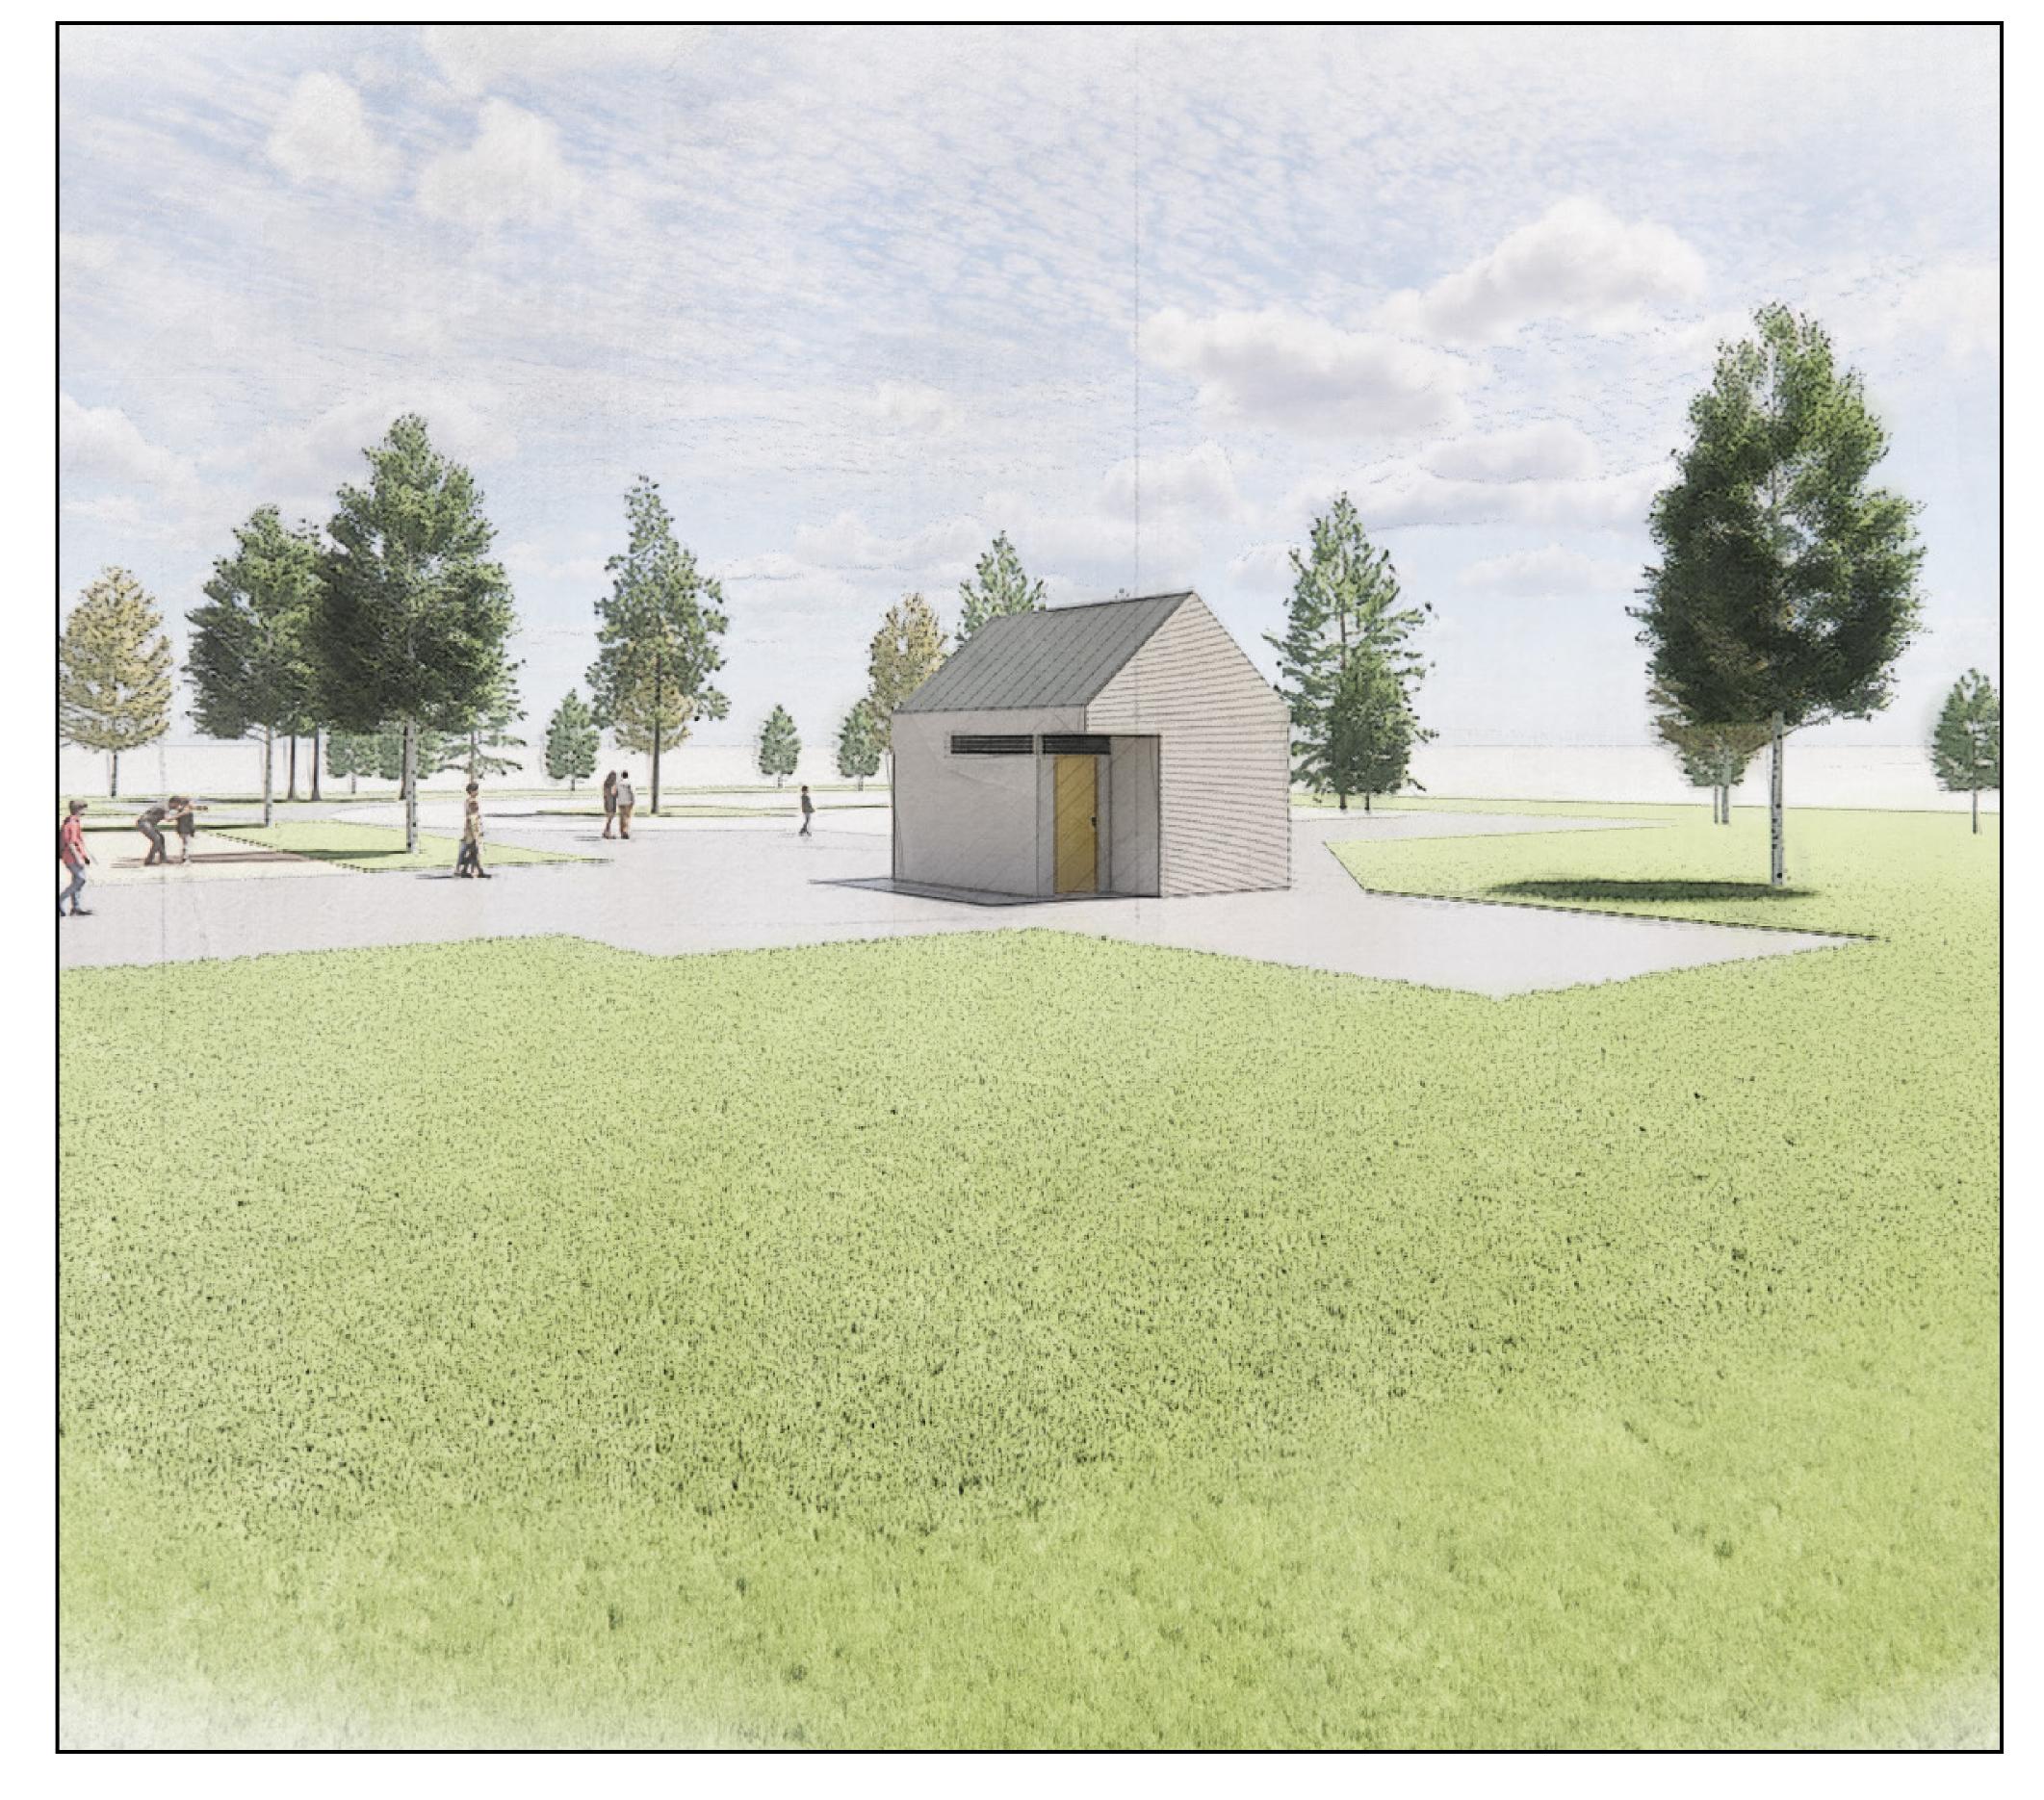

PATH VIEW LOOKING SOUTH ACROSS THE DEPOT AND PLAZA

"LINE HOUSE" WC - PLAN

"LINE HOUSE" WC - ELEVATIONS

"DEPOT 1"WC - PLAN

"DEPOT 1" WC - ELEVATIONS

"DEPOT 2"WC - PLAN

"DEPOT 2" WC - ELEVATIONS

"CABOOSE" WC - PLAN

"CABOOSE" WC - ELEVATIONS