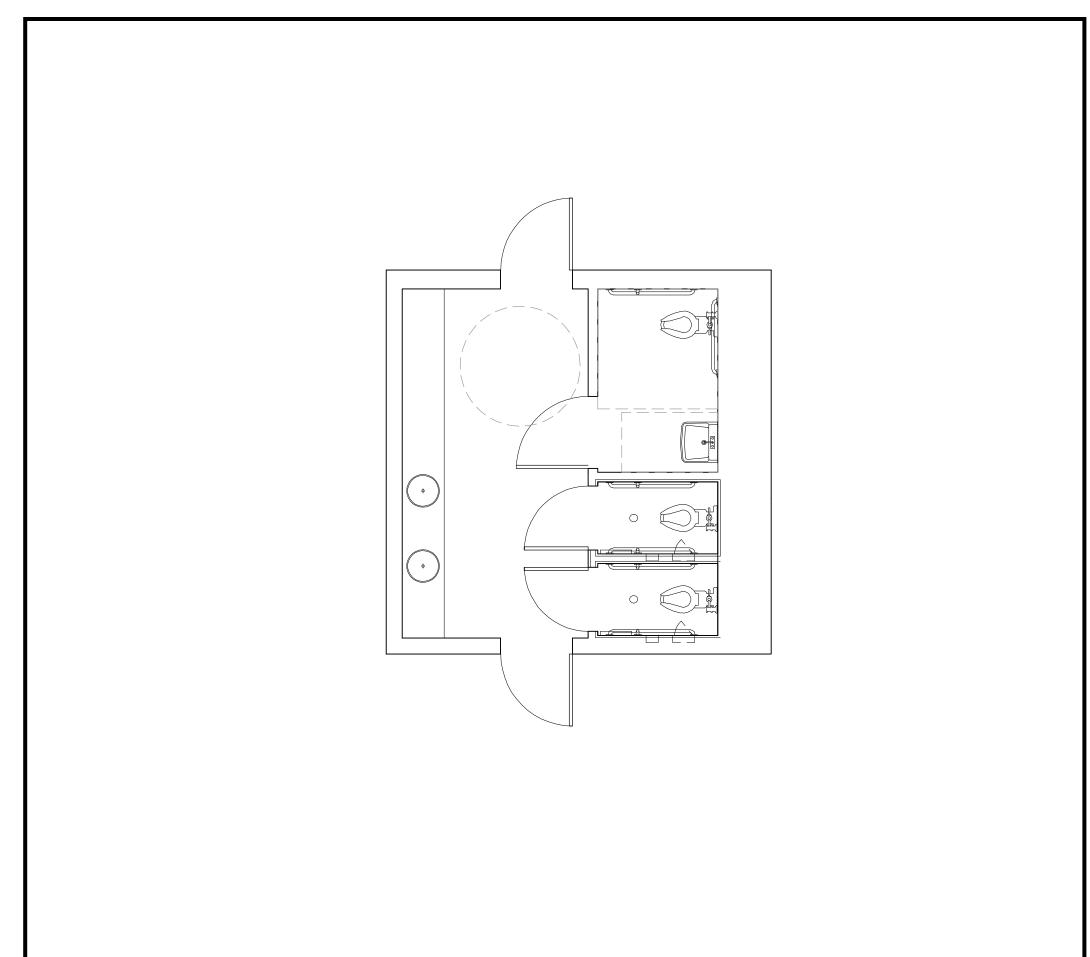

PATH VIEW LOOKING SOUTH ACROSS THE DEPOT AND PLAZA

"LINE HOUSE" WC - PLAN

"LINE HOUSE" WC - ELEVATIONS

"DEPOT 1"WC - PLAN

"DEPOT 1" WC - ELEVATIONS

"DEPOT 2"WC - PLAN

"DEPOT 2" WC - ELEVATIONS

"CABOOSE" WC - PLAN