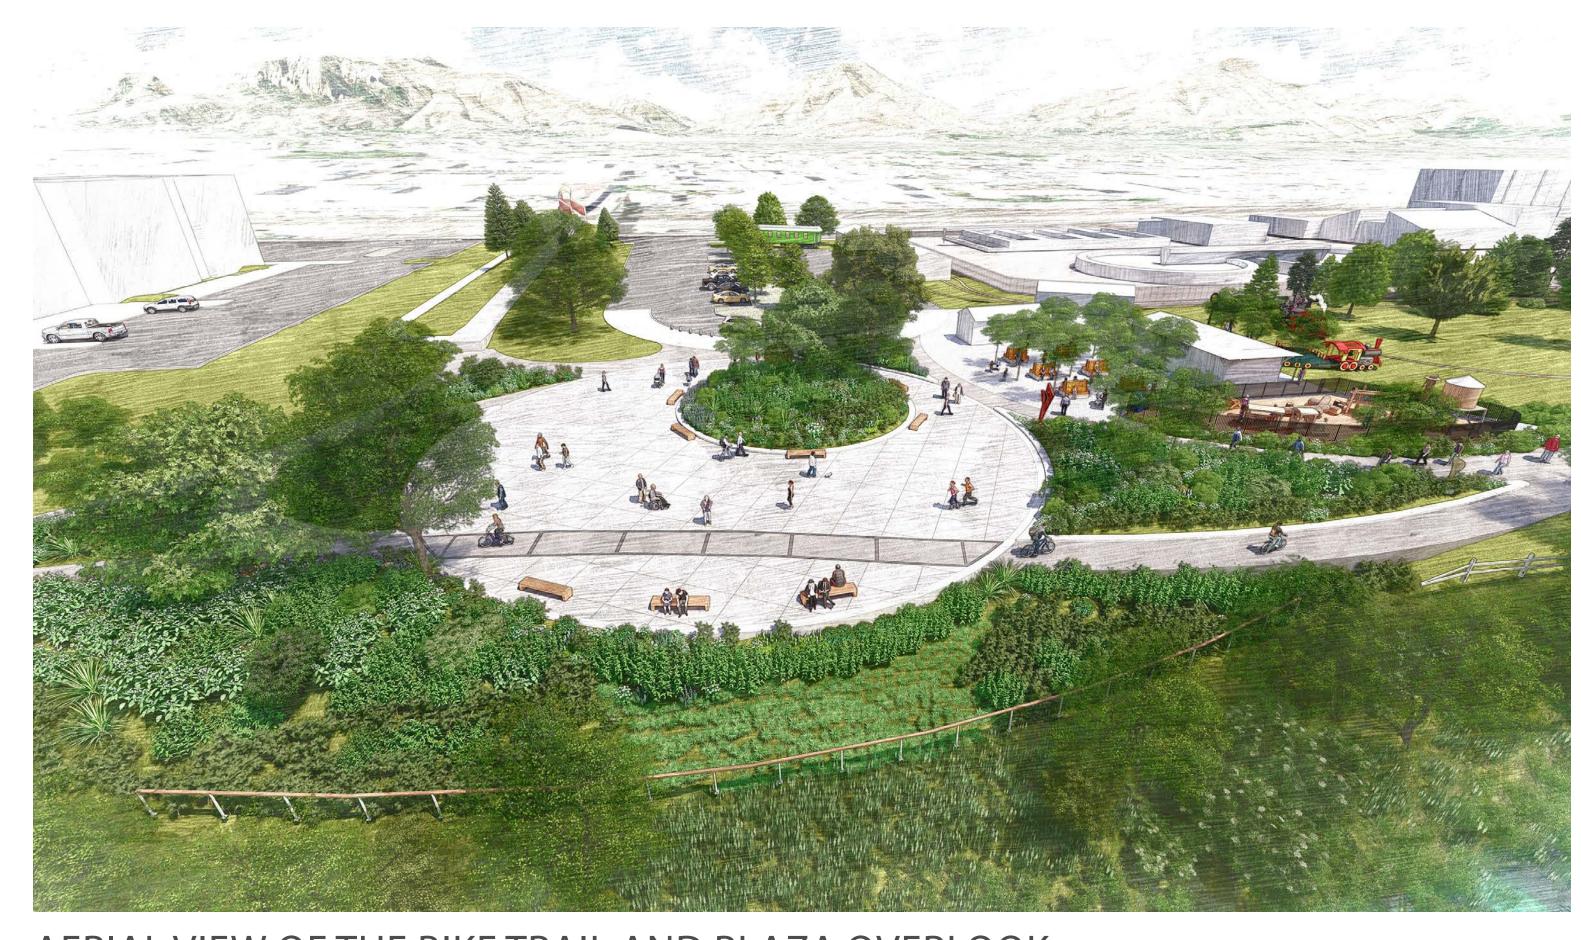

**PLAN VIEW** 

VIEW FROM BRIDGE LOOKING EAST TOWARD THE RIVER

AERIAL VIEW OF THE BIKE TRAIL AND PLAZA OVERLOOK

PATH VIEW LOOKING SOUTH ACROSS THE DEPOT AND PLAZA

**PLAN VIEW** 

VIEW FROM BRIDGE LOOKING EAST TOWARD THE RIVER

AERIAL VIEW OF THE BIKE TRAIL AND PLAZA OVERLOOK

PATH VIEW LOOKING SOUTH ACROSS THE DEPOT AND PLAZA

**PLAN VIEW** 

AERIAL VIEW FROM BRIDGE LOOKING EAST TOWARD THE RIVER

AERIAL VIEW OF THE BIKE TRAIL AND PLAZA OVERLOOK