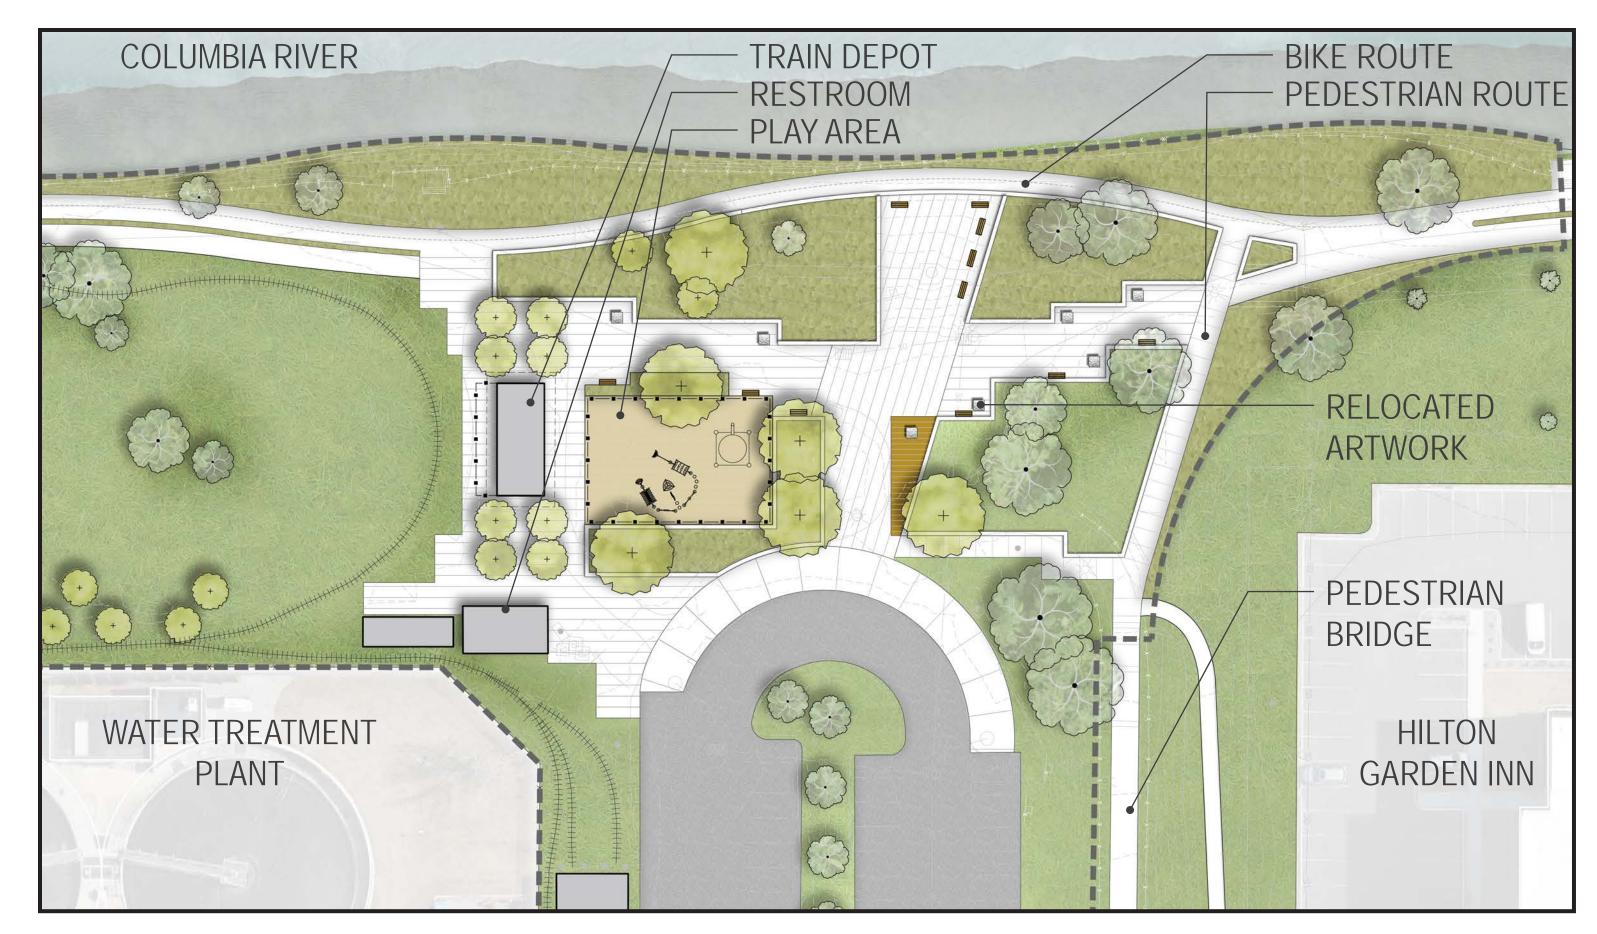

**PLAN VIEW** 

VIEW FROM BRIDGE LOOKING EAST TOWARD THE RIVER

AERIAL VIEW OF THE BIKE TRAIL AND PLAZA OVERLOOK

PATH VIEW LOOKING SOUTH ACROSS THE DEPOT AND PLAZA

**PLAN VIEW** 

VIEW FROM BRIDGE LOOKING EAST TOWARD THE RIVER

AERIAL VIEW OF THE BIKE TRAIL AND PLAZA OVERLOOK

PATH VIEW LOOKING SOUTH ACROSS THE DEPOT AND PLAZA

**PLAN VIEW** 

AERIAL VIEW FROM BRIDGE LOOKING EAST TOWARD THE RIVER

AERIAL VIEW OF THE BIKE TRAIL AND PLAZA OVERLOOK