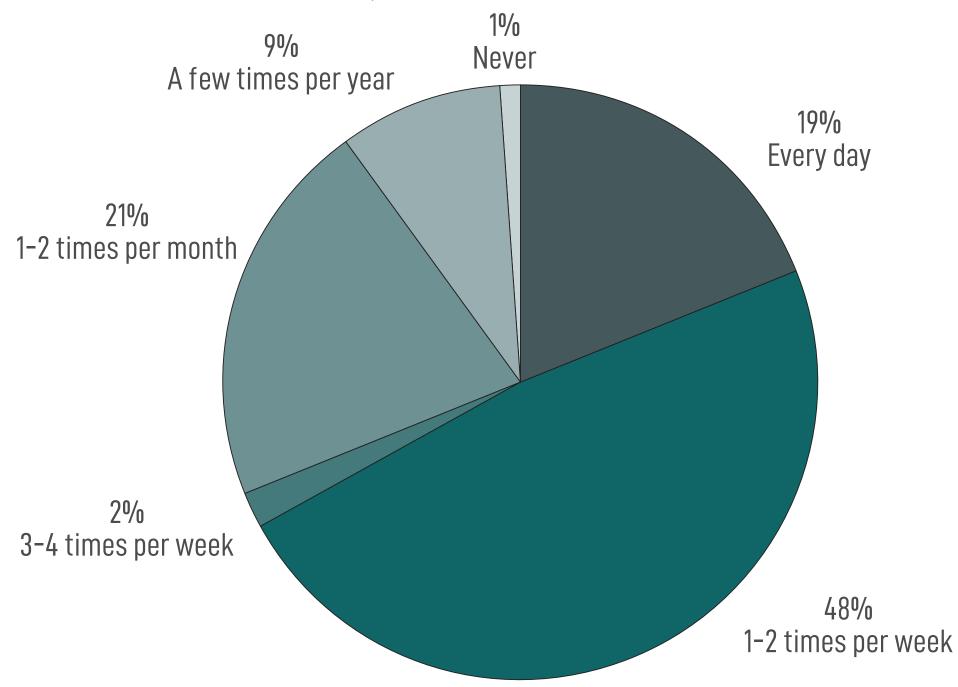

## What We Asked & What We Heard

How often do you visit Riverfront Park?

How do you typically arrive at Riverfront Park?

What does Wenatchee Riverfront Park mean to you?

What is your favorite place in the park?