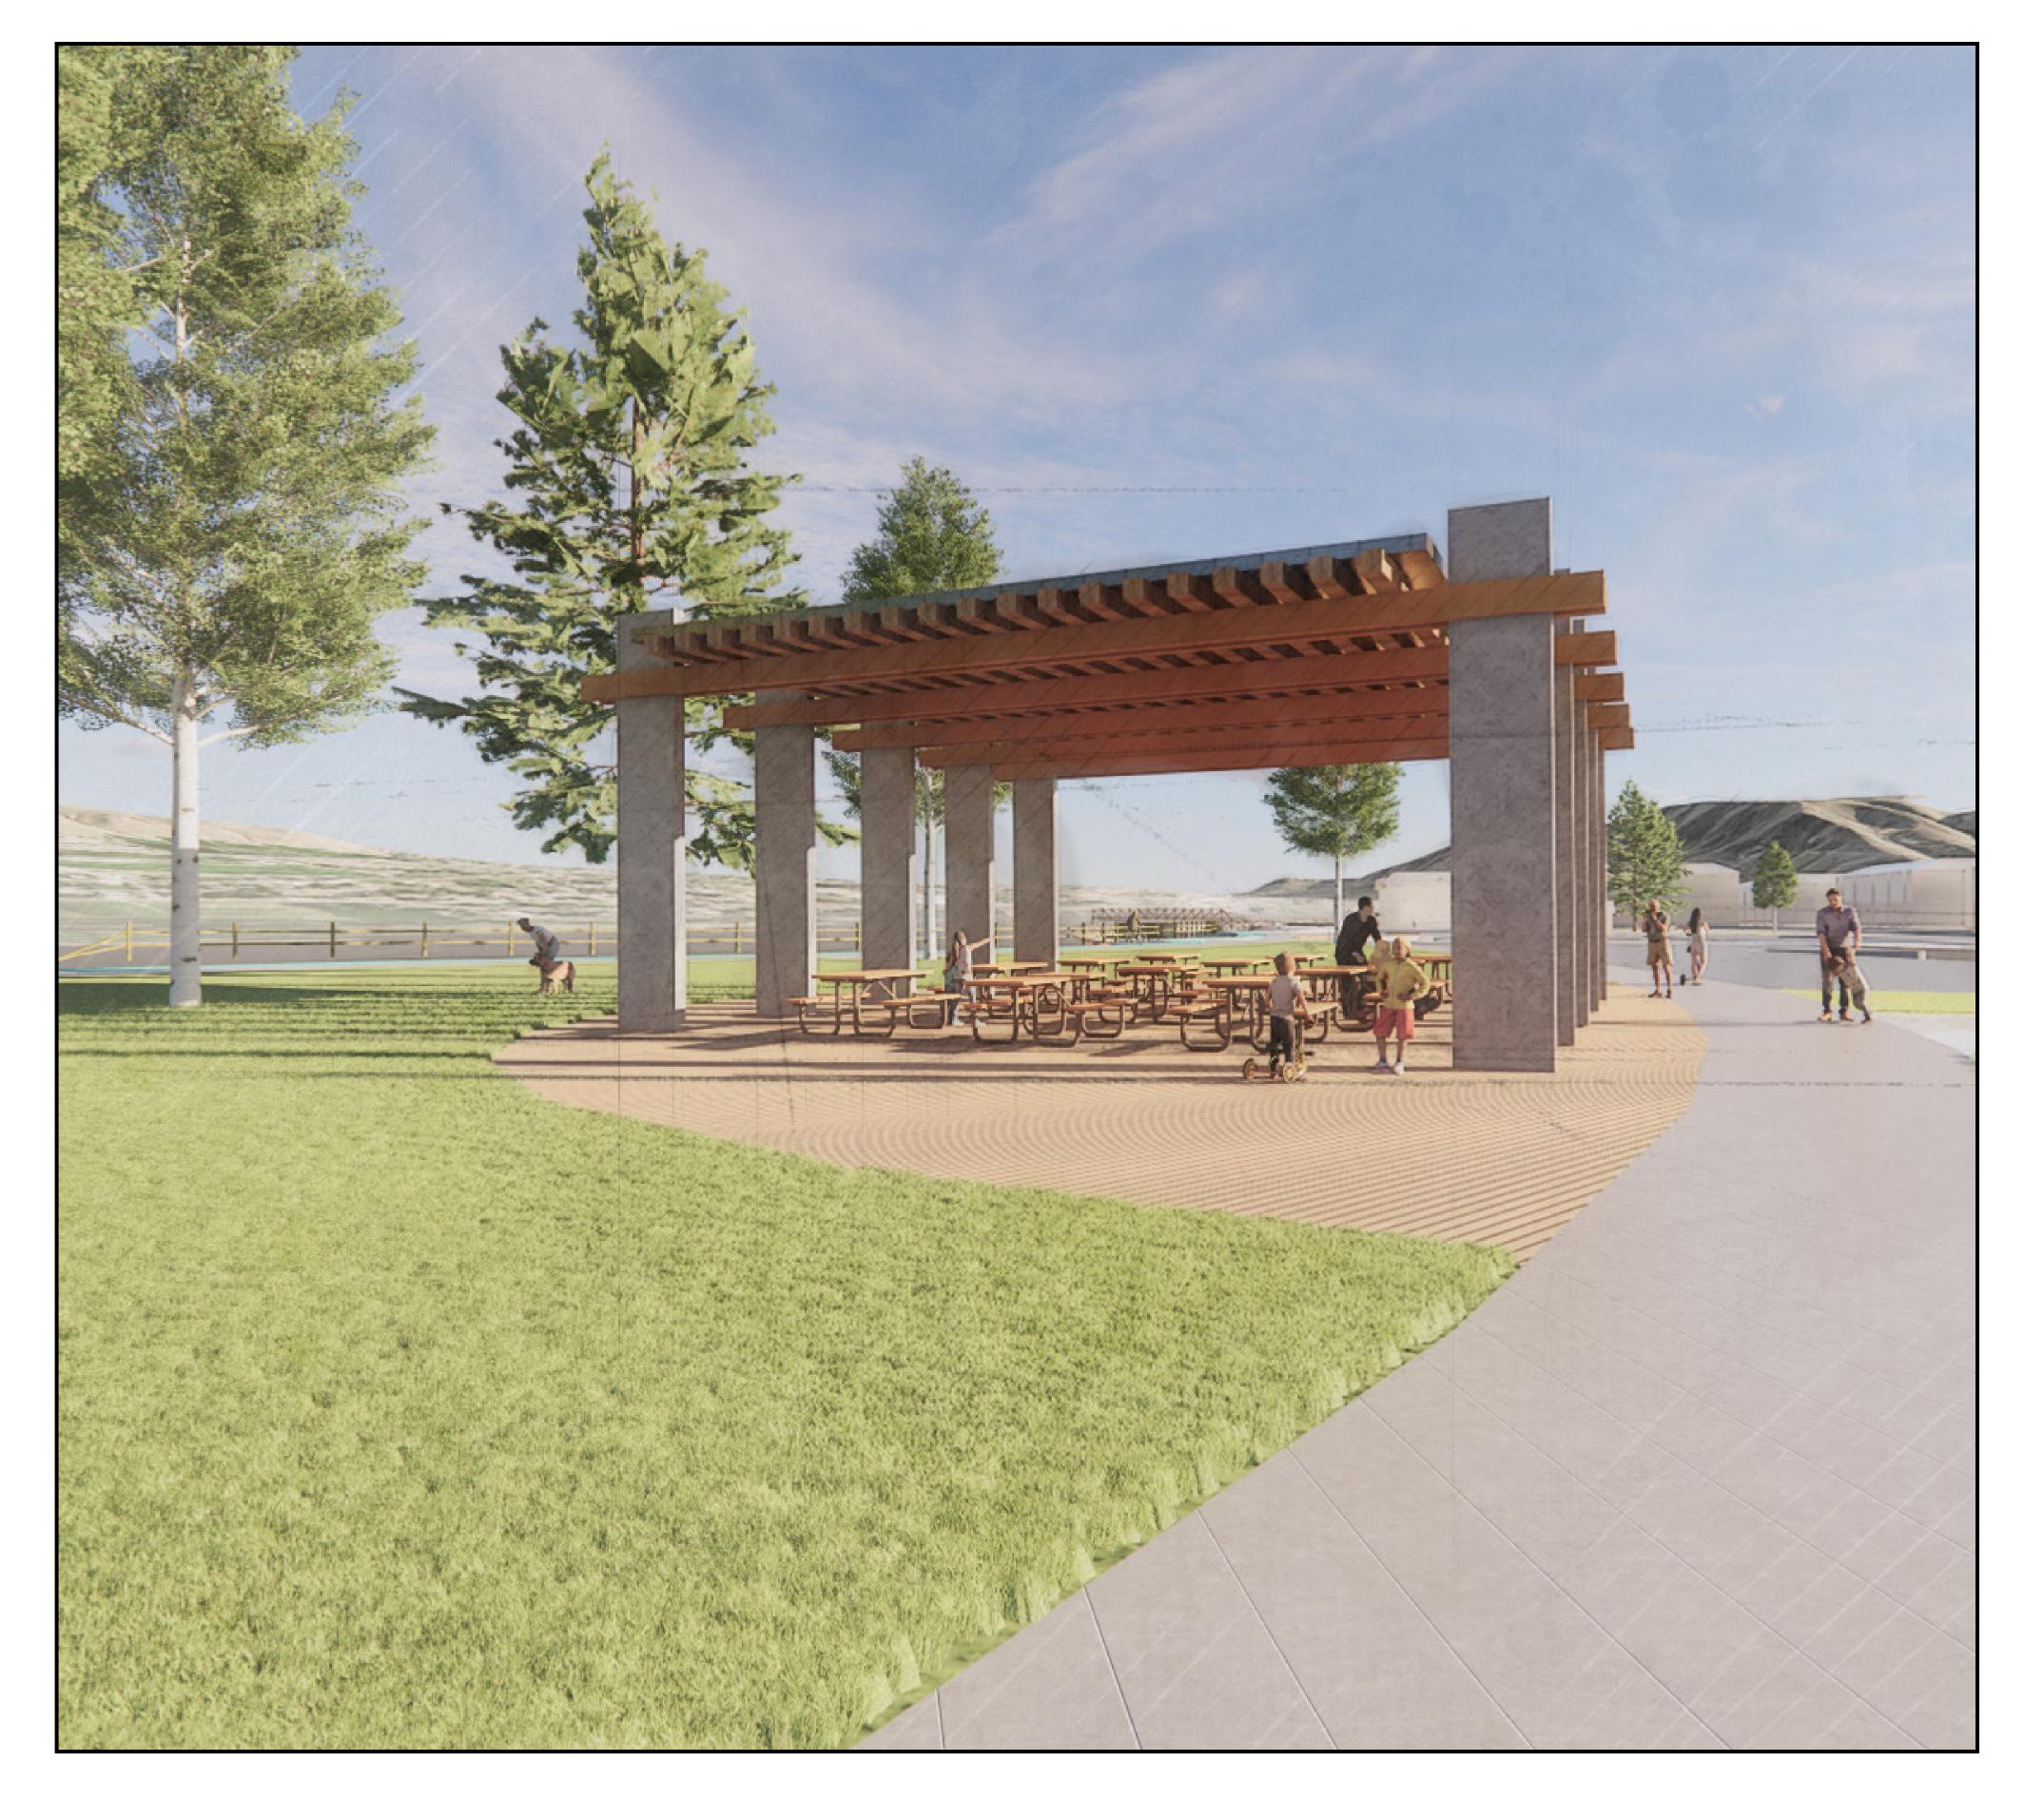

#### **PLAN VIEW**

AERIAL VIEW OF SPLASH PAD AREA LOOKING SOUTH

CLOSE UP OF SPLASH PAD

"W" PAVILION - ELEVATIONS

GABLE PAVILION - PLAN

GABLE PAVILION - ELEVATIONS

CONCETE LEG PAVILION- PLAN

CONCRETE LEG PAVILION - ELEVATIONS