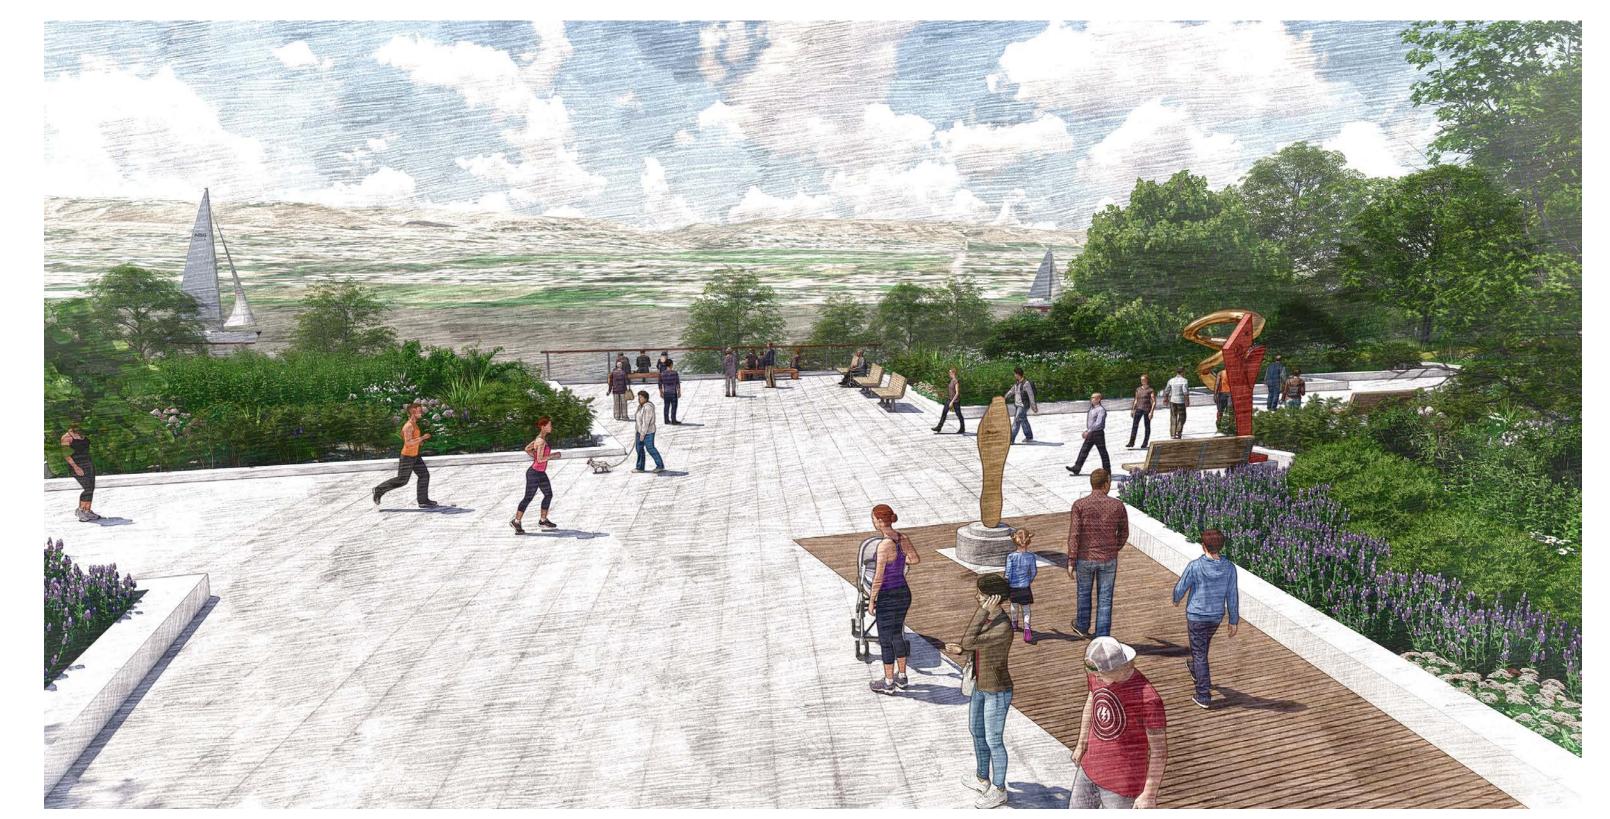

**PLAN VIEW** 

VIEW FROM BRIDGE LOOKING EAST TOWARD THE RIVER

AERIAL VIEW OF THE BIKE TRAIL AND PLAZA OVERLOOK

PATH VIEW LOOKING SOUTH ACROSS THE DEPOT AND PLAZA

**PLAN VIEW** 

VIEW FROM BRIDGE LOOKING EAST TOWARD THE RIVER

AERIAL VIEW OF THE BIKE TRAIL AND PLAZA OVERLOOK

PATH VIEW LOOKING SOUTH ACROSS THE DEPOT AND PLAZA

**PLAN VIEW** 

AERIAL VIEW FROM BRIDGE LOOKING EAST TOWARD THE RIVER

AERIAL VIEW OF THE BIKE TRAIL AND PLAZA OVERLOOK