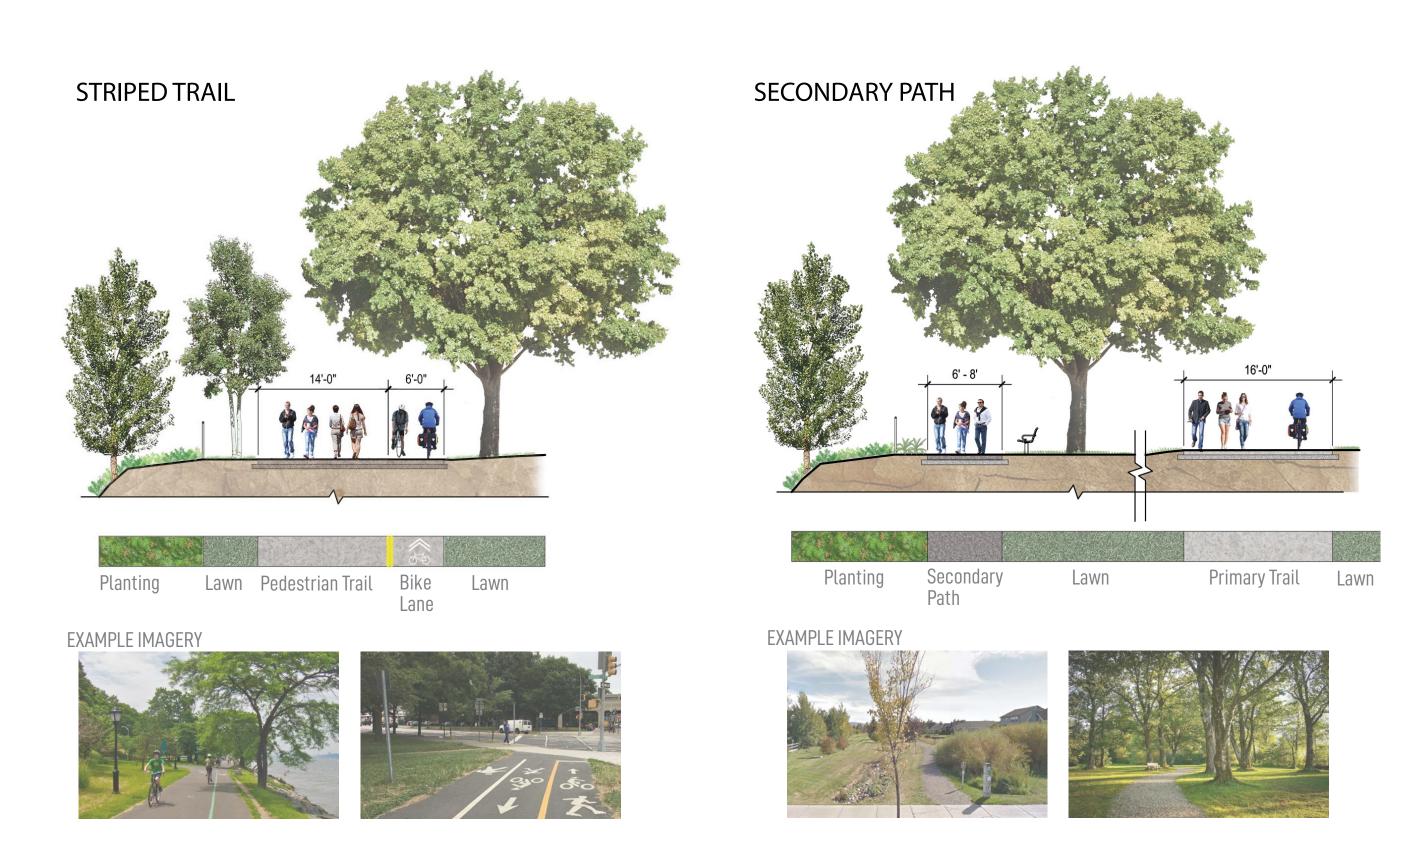

#### TRAIL TYPES OVERVIEW MAP

SPLASH PAD AND PAVILION AREA TRAIL TYPES

DIVIDED TRAIL WITH LANDSCAPING MINI DIVIDED TRAIL WITH LANDSCAPING STRIPED TRAIL SECONDARY PATH SPLIT TRAIL With TREES **DIVIDED TRAIL** 