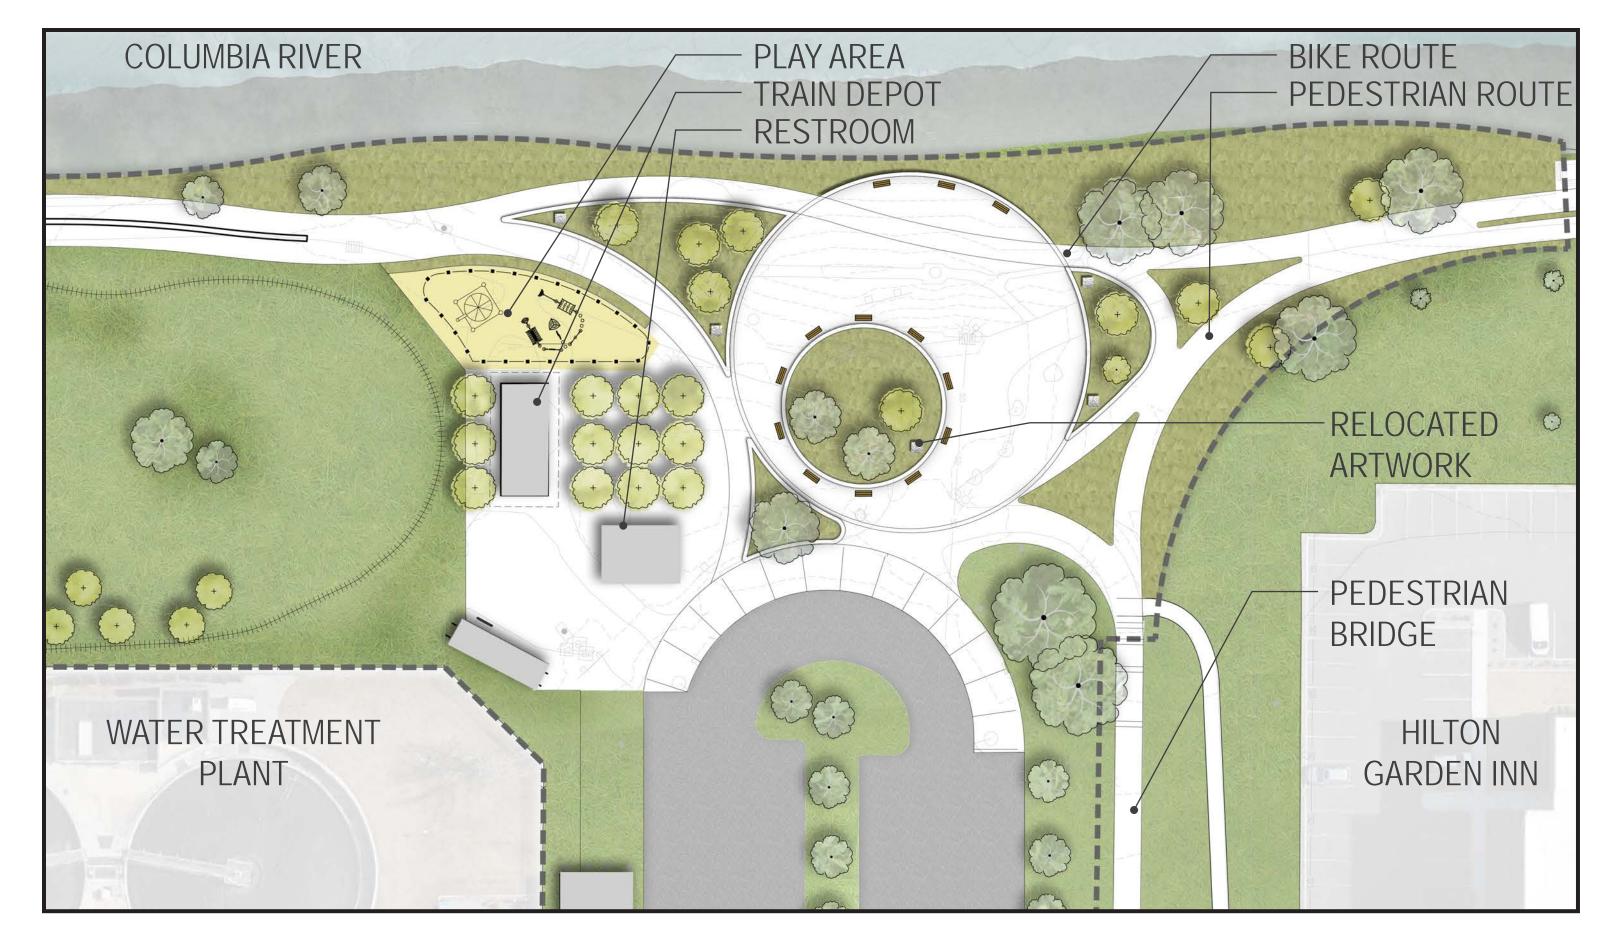

**PLAN VIEW** 

VIEW FROM BRIDGE LOOKING EAST TOWARD THE RIVER

AERIAL VIEW OF THE BIKE TRAIL AND PLAZA OVERLOOK

PATH VIEW LOOKING SOUTH ACROSS THE DEPOT AND PLAZA

**PLAN VIEW** 

VIEW FROM BRIDGE LOOKING EAST TOWARD THE RIVER

AERIAL VIEW OF THE BIKE TRAIL AND PLAZA OVERLOOK

PATH VIEW LOOKING SOUTH ACROSS THE DEPOT AND PLAZA

**PLAN VIEW** 

AERIAL VIEW FROM BRIDGE LOOKING EAST TOWARD THE RIVER

AERIAL VIEW OF THE BIKE TRAIL AND PLAZA OVERLOOK

PATH VIEW LOOKING SOUTH ACROSS THE DEPOT AND PLAZA

"LINE HOUSE" WC - PLAN

"LINE HOUSE" WC - ELEVATIONS

"DEPOT 1"WC - PLAN

"DEPOT 1" WC - ELEVATIONS

"DEPOT 2"WC - PLAN

"DEPOT 2" WC - ELEVATIONS

"CABOOSE" WC - PLAN