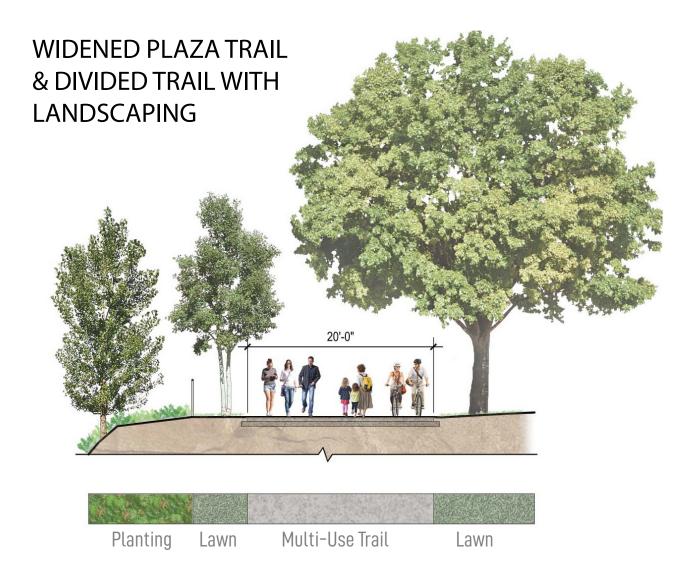

#### TRAIL TYPES OVERVIEW MAP

SPLASH PAD AND PAVILION AREA TRAIL TYPES

DIVIDED TRAIL WITH LANDSCAPING MINI DIVIDED TRAIL WITH LANDSCAPING STRIPED TRAIL SECONDARY PATH SPLIT TRAIL With TREES **DIVIDED TRAIL** 

**DIVIDED TRAIL** 

**DEPOT AREA TRAIL TYPES** 