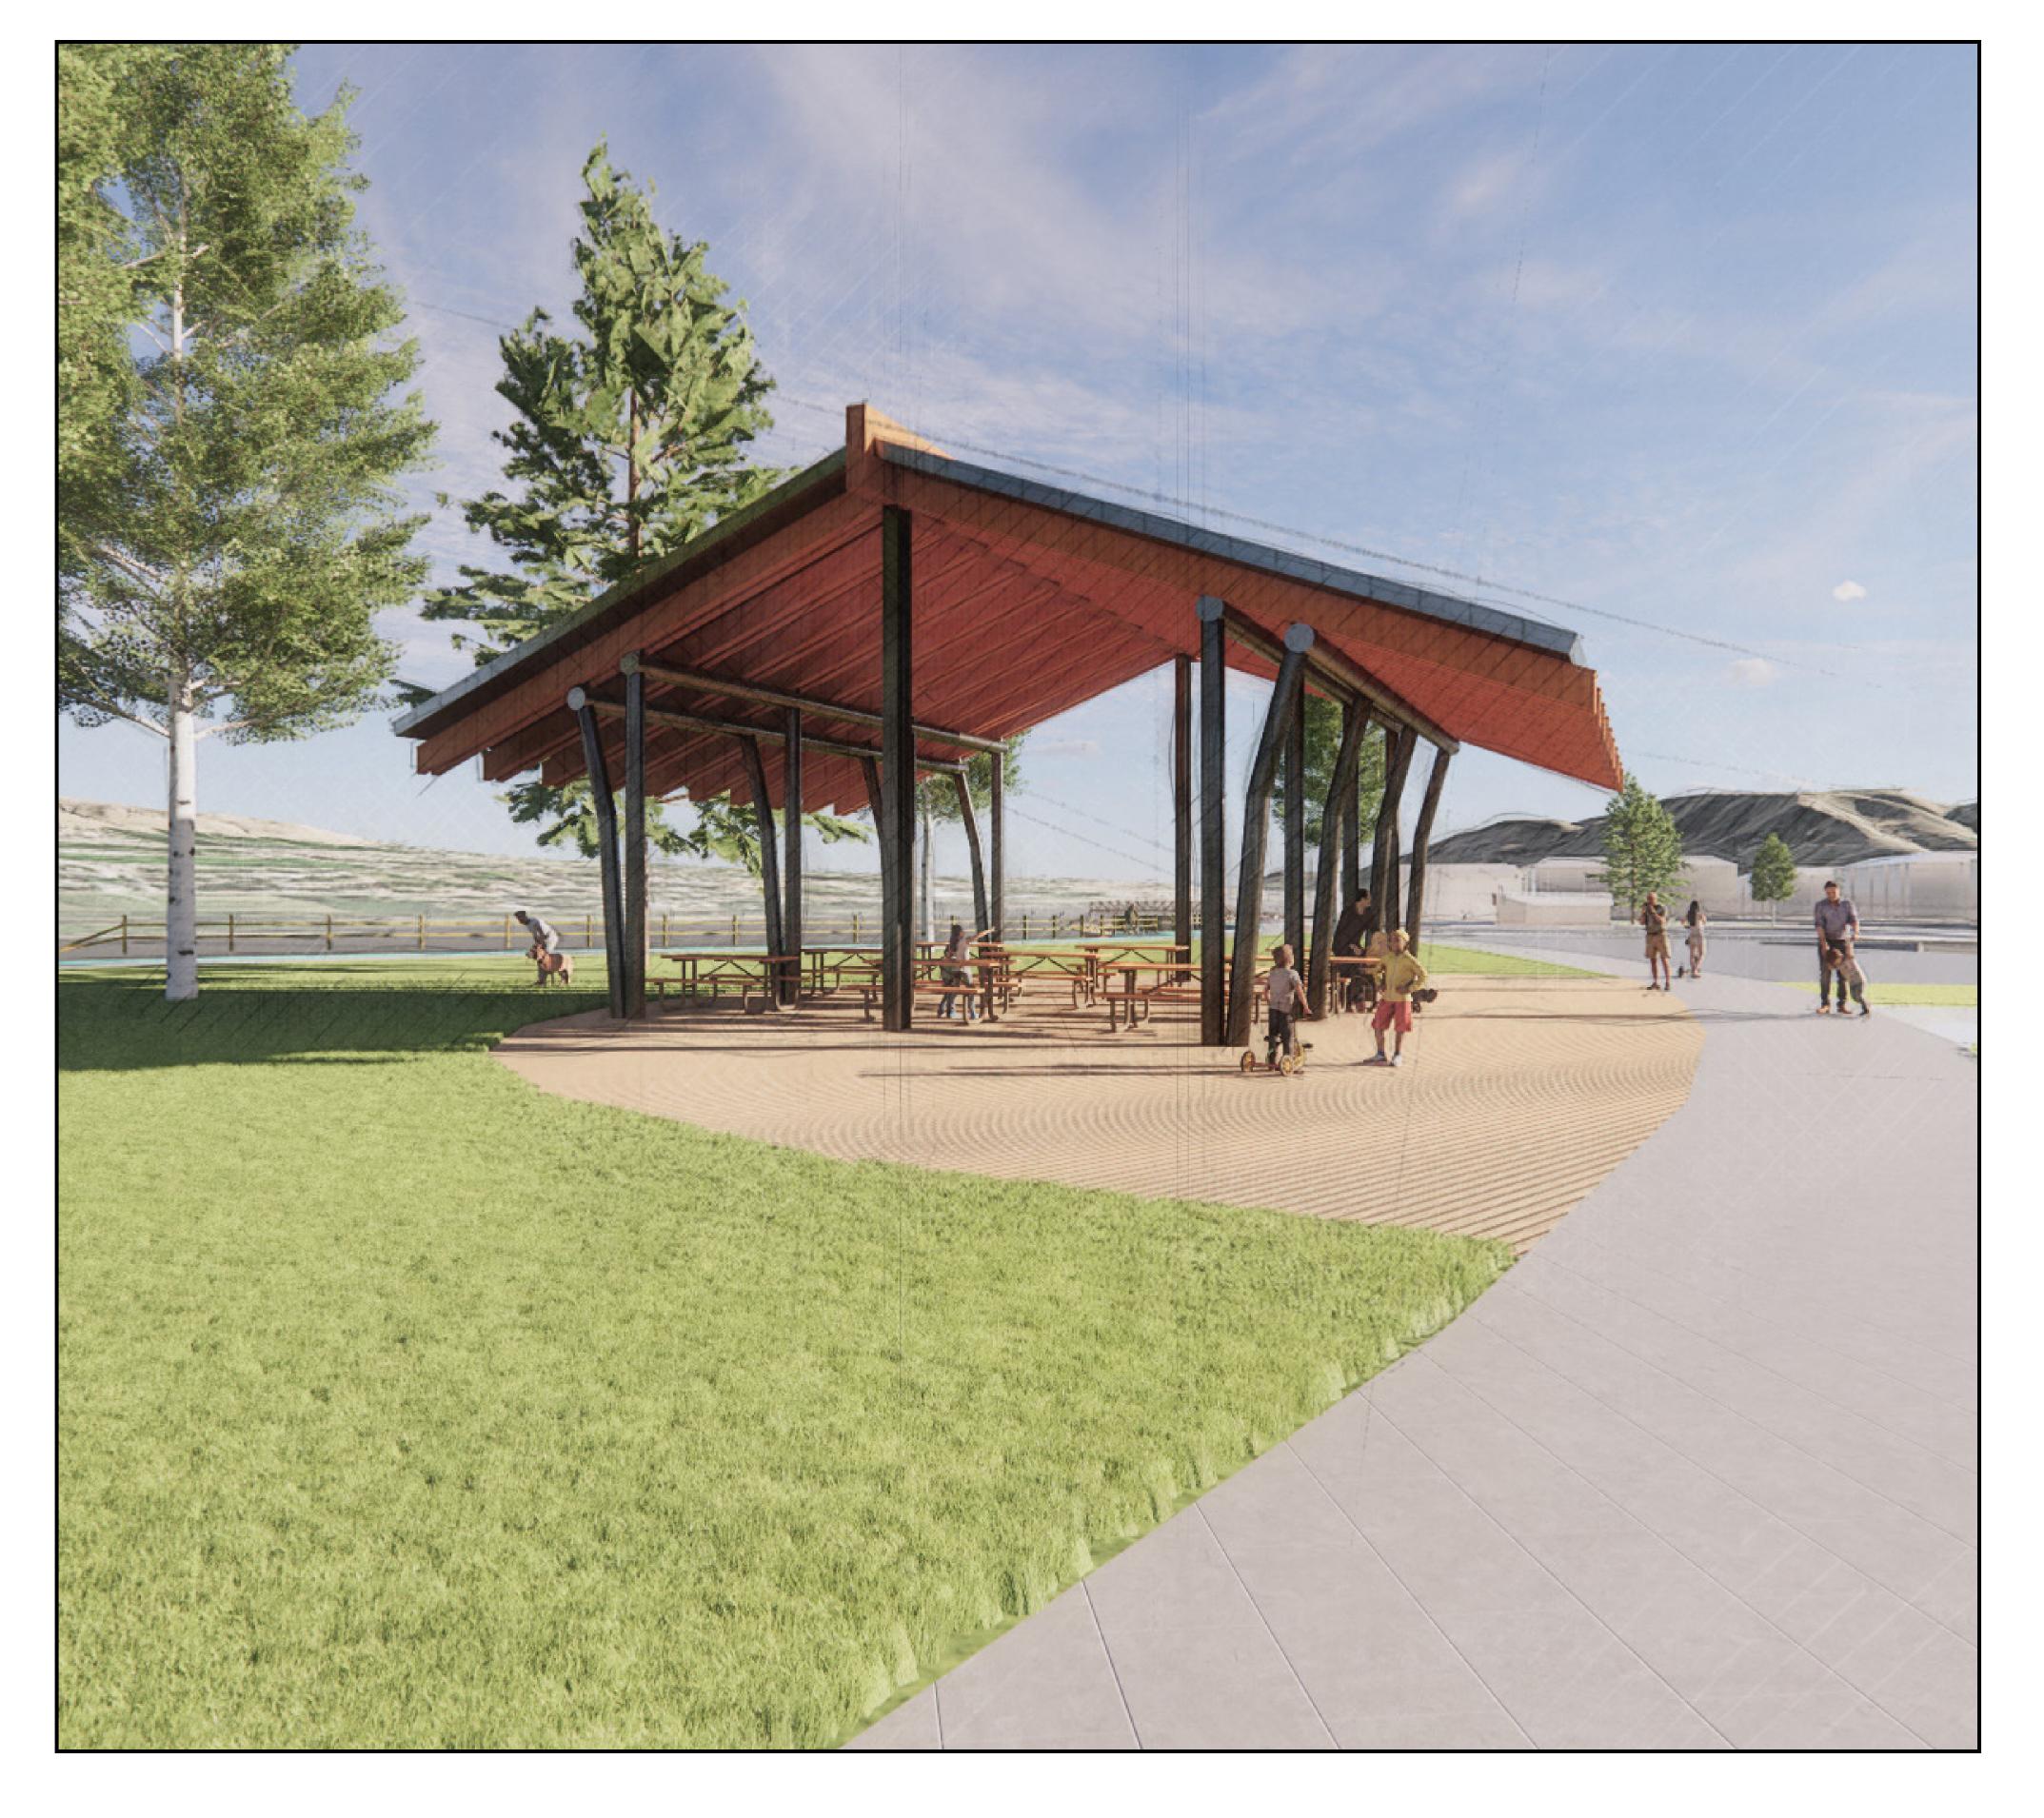

#### **PLAN VIEW**

AERIAL VIEW OF SPLASH PAD AREA LOOKING SOUTH

CLOSE UP OF SPLASH PAD

"W" PAVILION - ELEVATIONS

GABLE PAVILION - PLAN

GABLE PAVILION - ELEVATIONS

CONCETE LEG PAVILION- PLAN

CONCRETE LEG PAVILION - ELEVATIONS

**CLT PAVILION- PLAN** 

**CLT PAVILION - ELEVATIONS** 