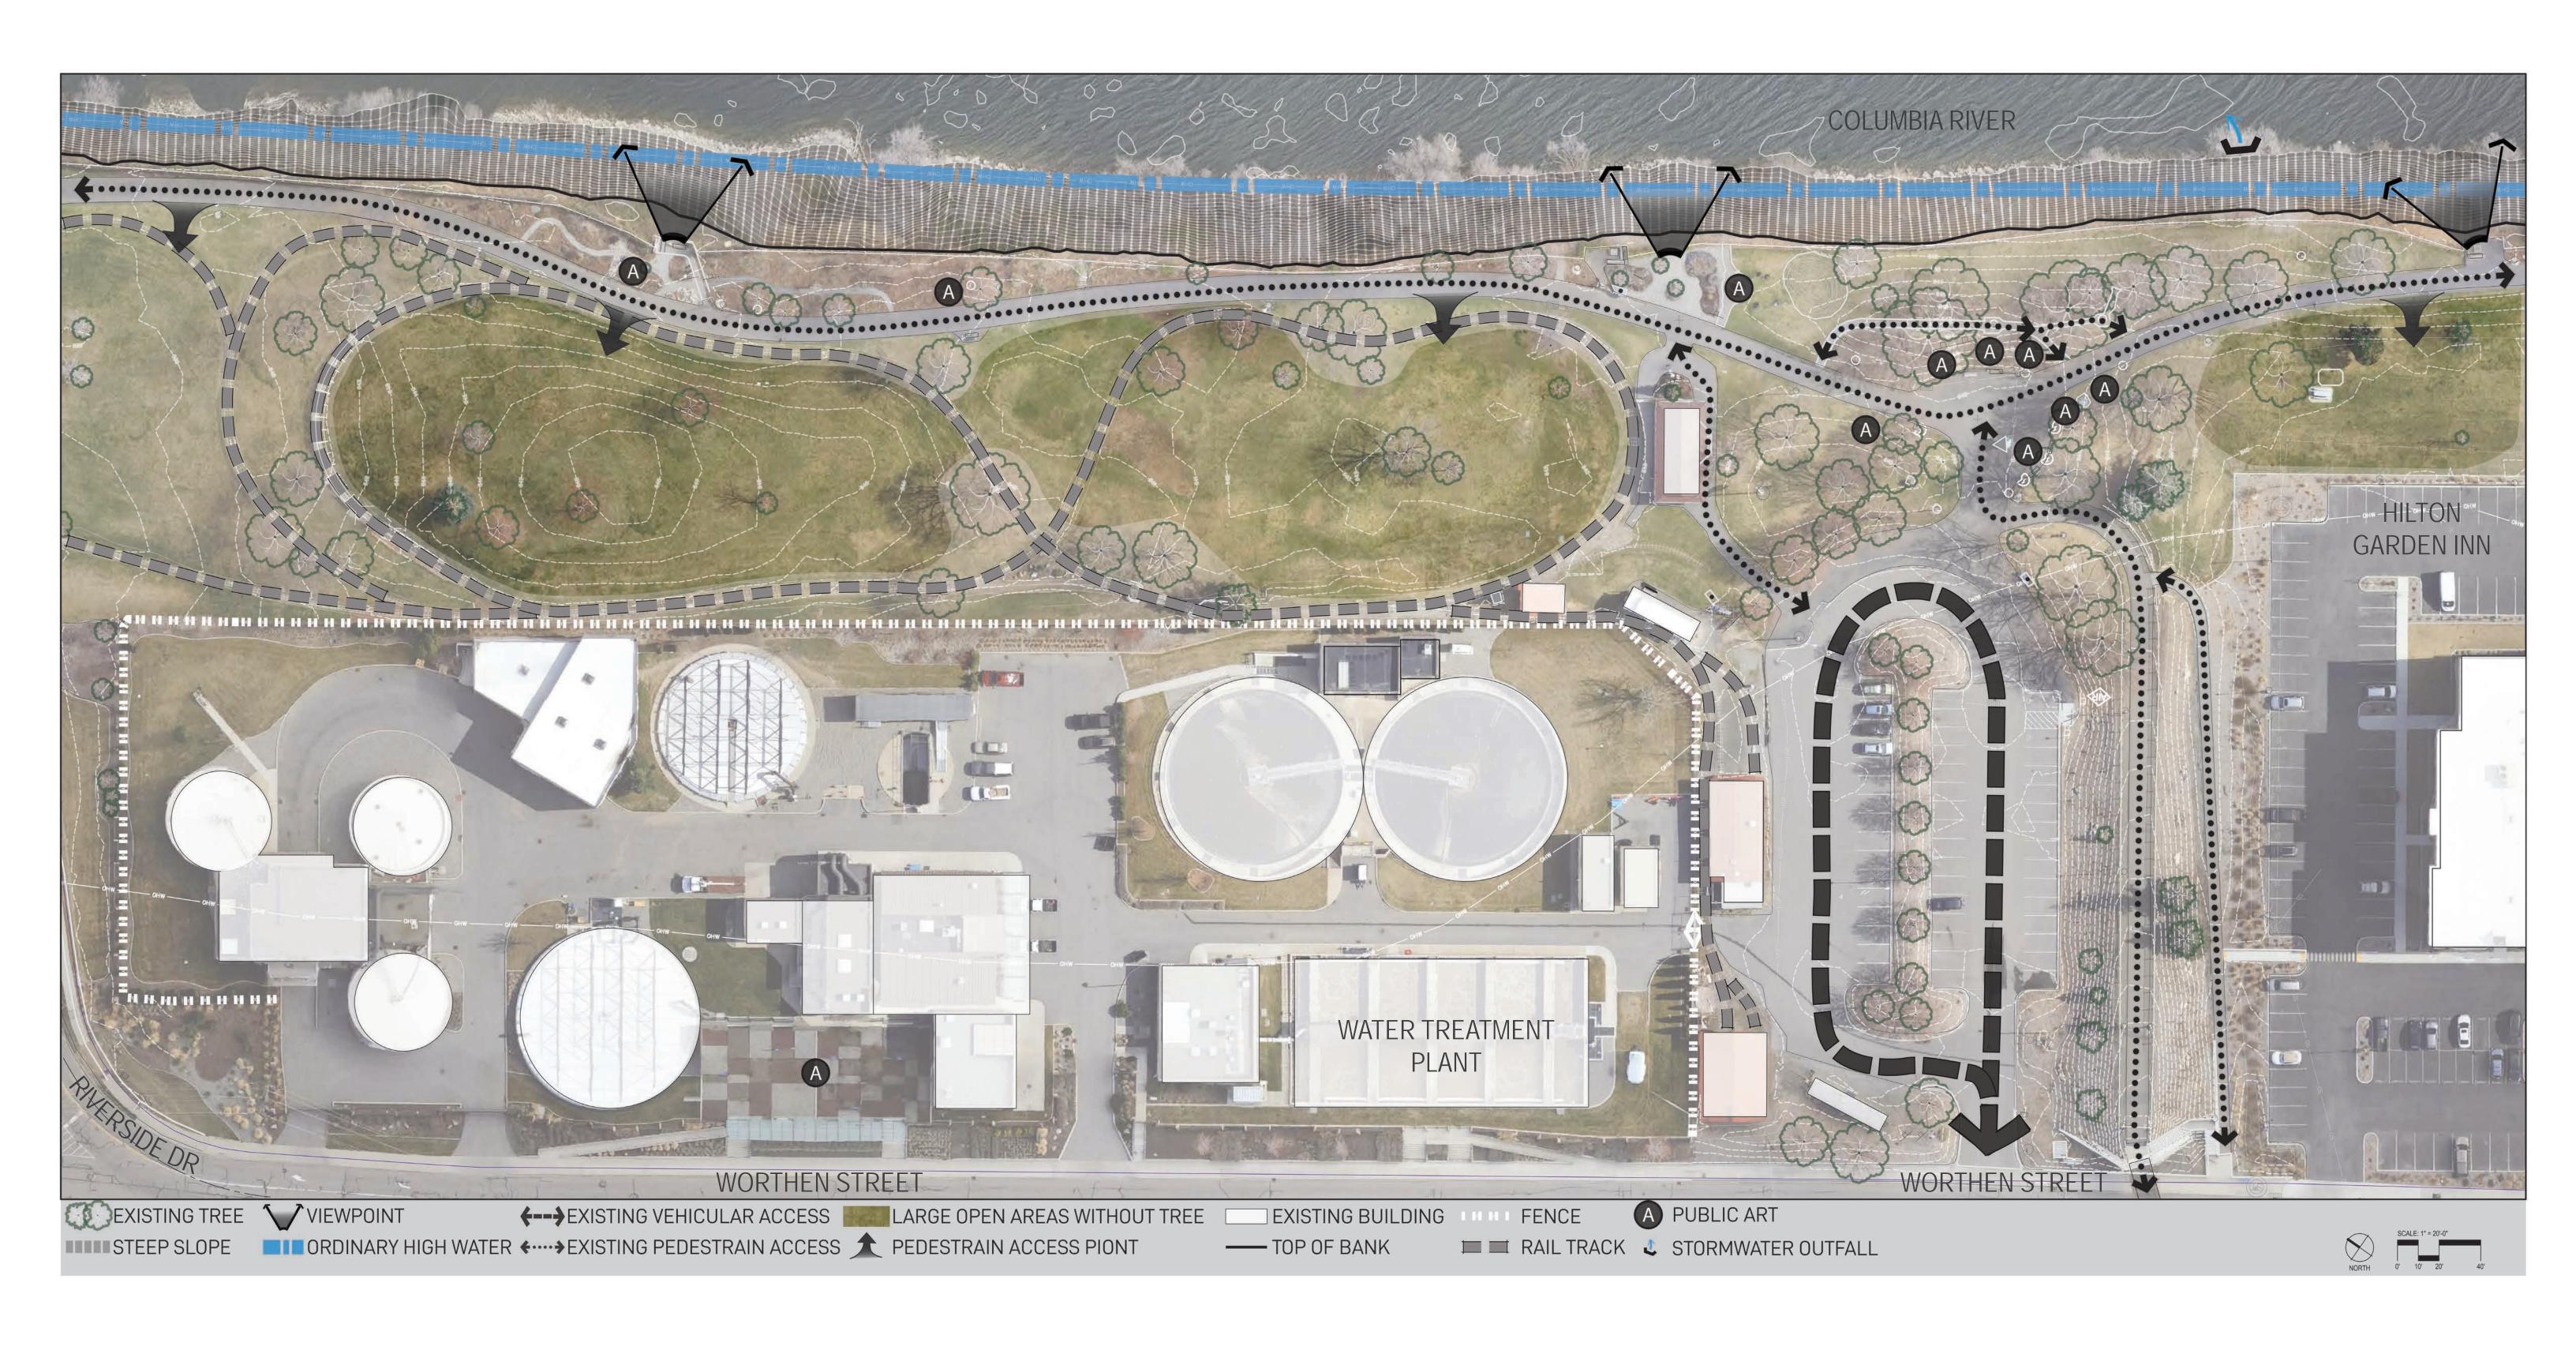

If you could pick opportunities to improve the park, what would they be?

What physical facility and/or improvement would you like to see in the park?

MAY, 2021 SITE INVENTORY SITE ANALYSIS

SEPTEMBER, 2021 OPENHOUSE #1

SEPTEMBER, 2021 SCHEMATIC CONCEPTS

OCTOBER, 2021 PHASING DIAGRAM AUGUST, 2022 PHASE 1 CONCEPTS

WE'RE HERE!

OCTOBER, 2022 DESIGN DEVELOPMENT

2023 & BEYOND

SUMMER, 2023
CONSTRUCTION
DOCUMENTATION
& PERMITTING
FINISHED

**PLAN VIEW** 

VIEW FROM BRIDGE LOOKING EAST TOWARD THE RIVER

AERIAL VIEW OF THE BIKE TRAIL AND PLAZA OVERLOOK

PATH VIEW LOOKING SOUTH ACROSS THE DEPOT AND PLAZA

**PLAN VIEW** 

VIEW FROM BRIDGE LOOKING EAST TOWARD THE RIVER