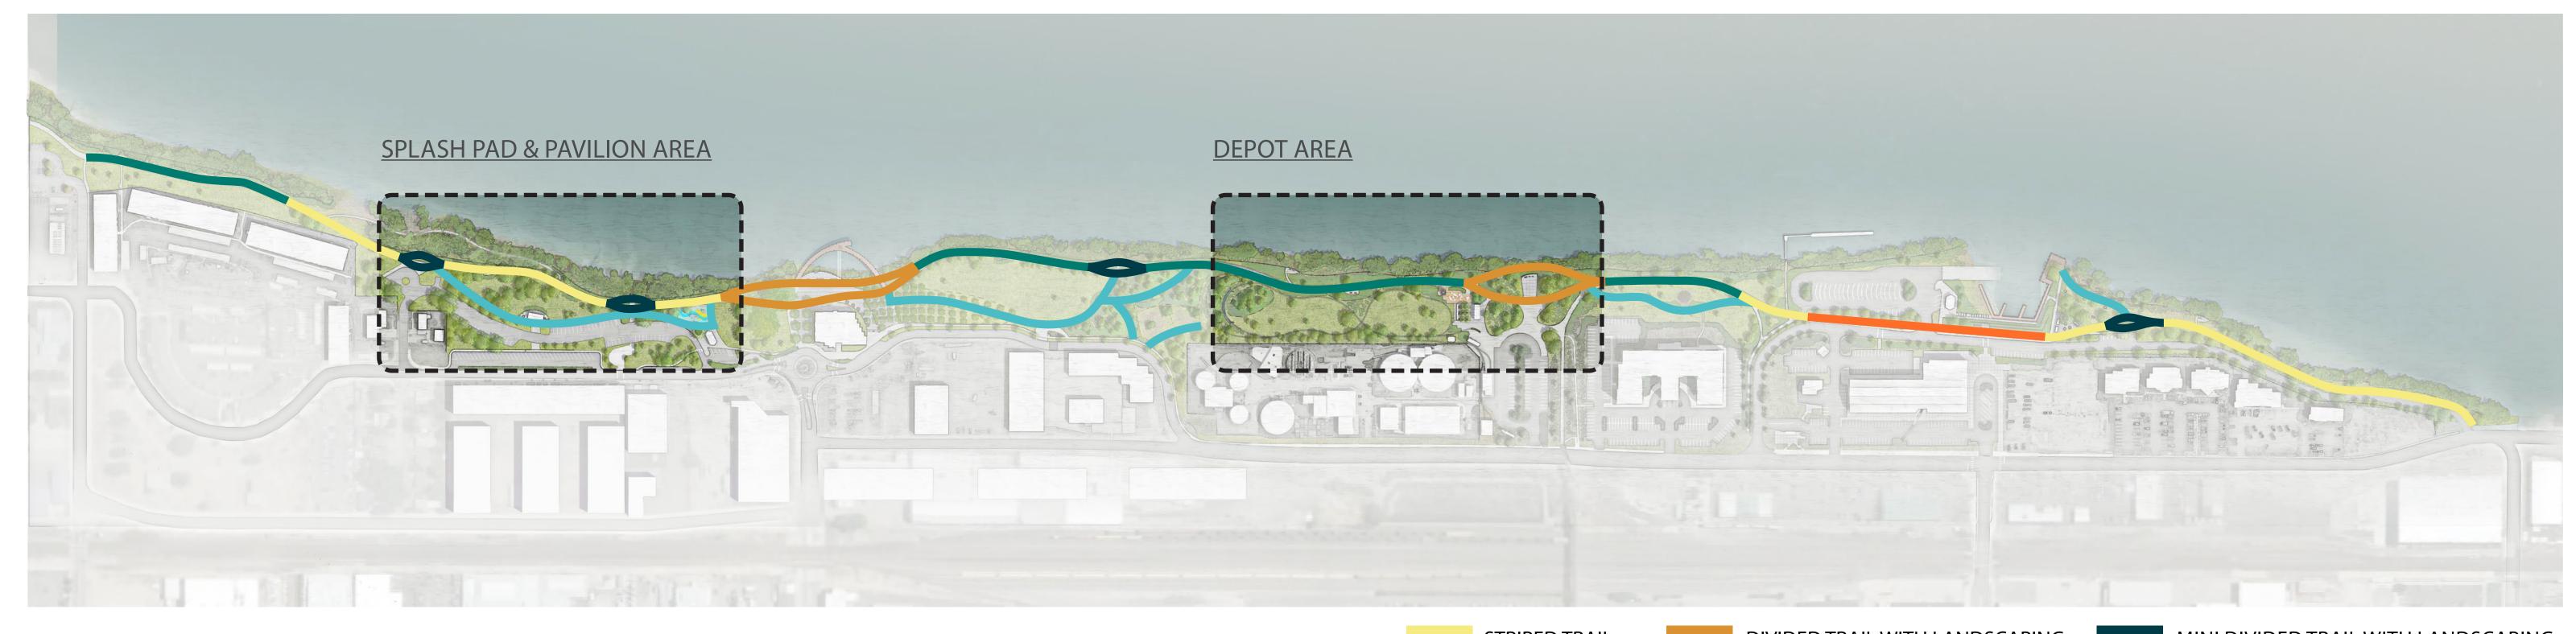

#### TRAIL TYPES OVERVIEW MAP

SPLASH PAD AND PAVILION AREA TRAIL TYPES

DIVIDED TRAIL WITH LANDSCAPING MINI DIVIDED TRAIL WITH LANDSCAPING STRIPED TRAIL SECONDARY PATH SPLIT TRAIL With TREES **DIVIDED TRAIL** 

**DIVIDED TRAIL** 

**DEPOT AREA TRAIL TYPES** 