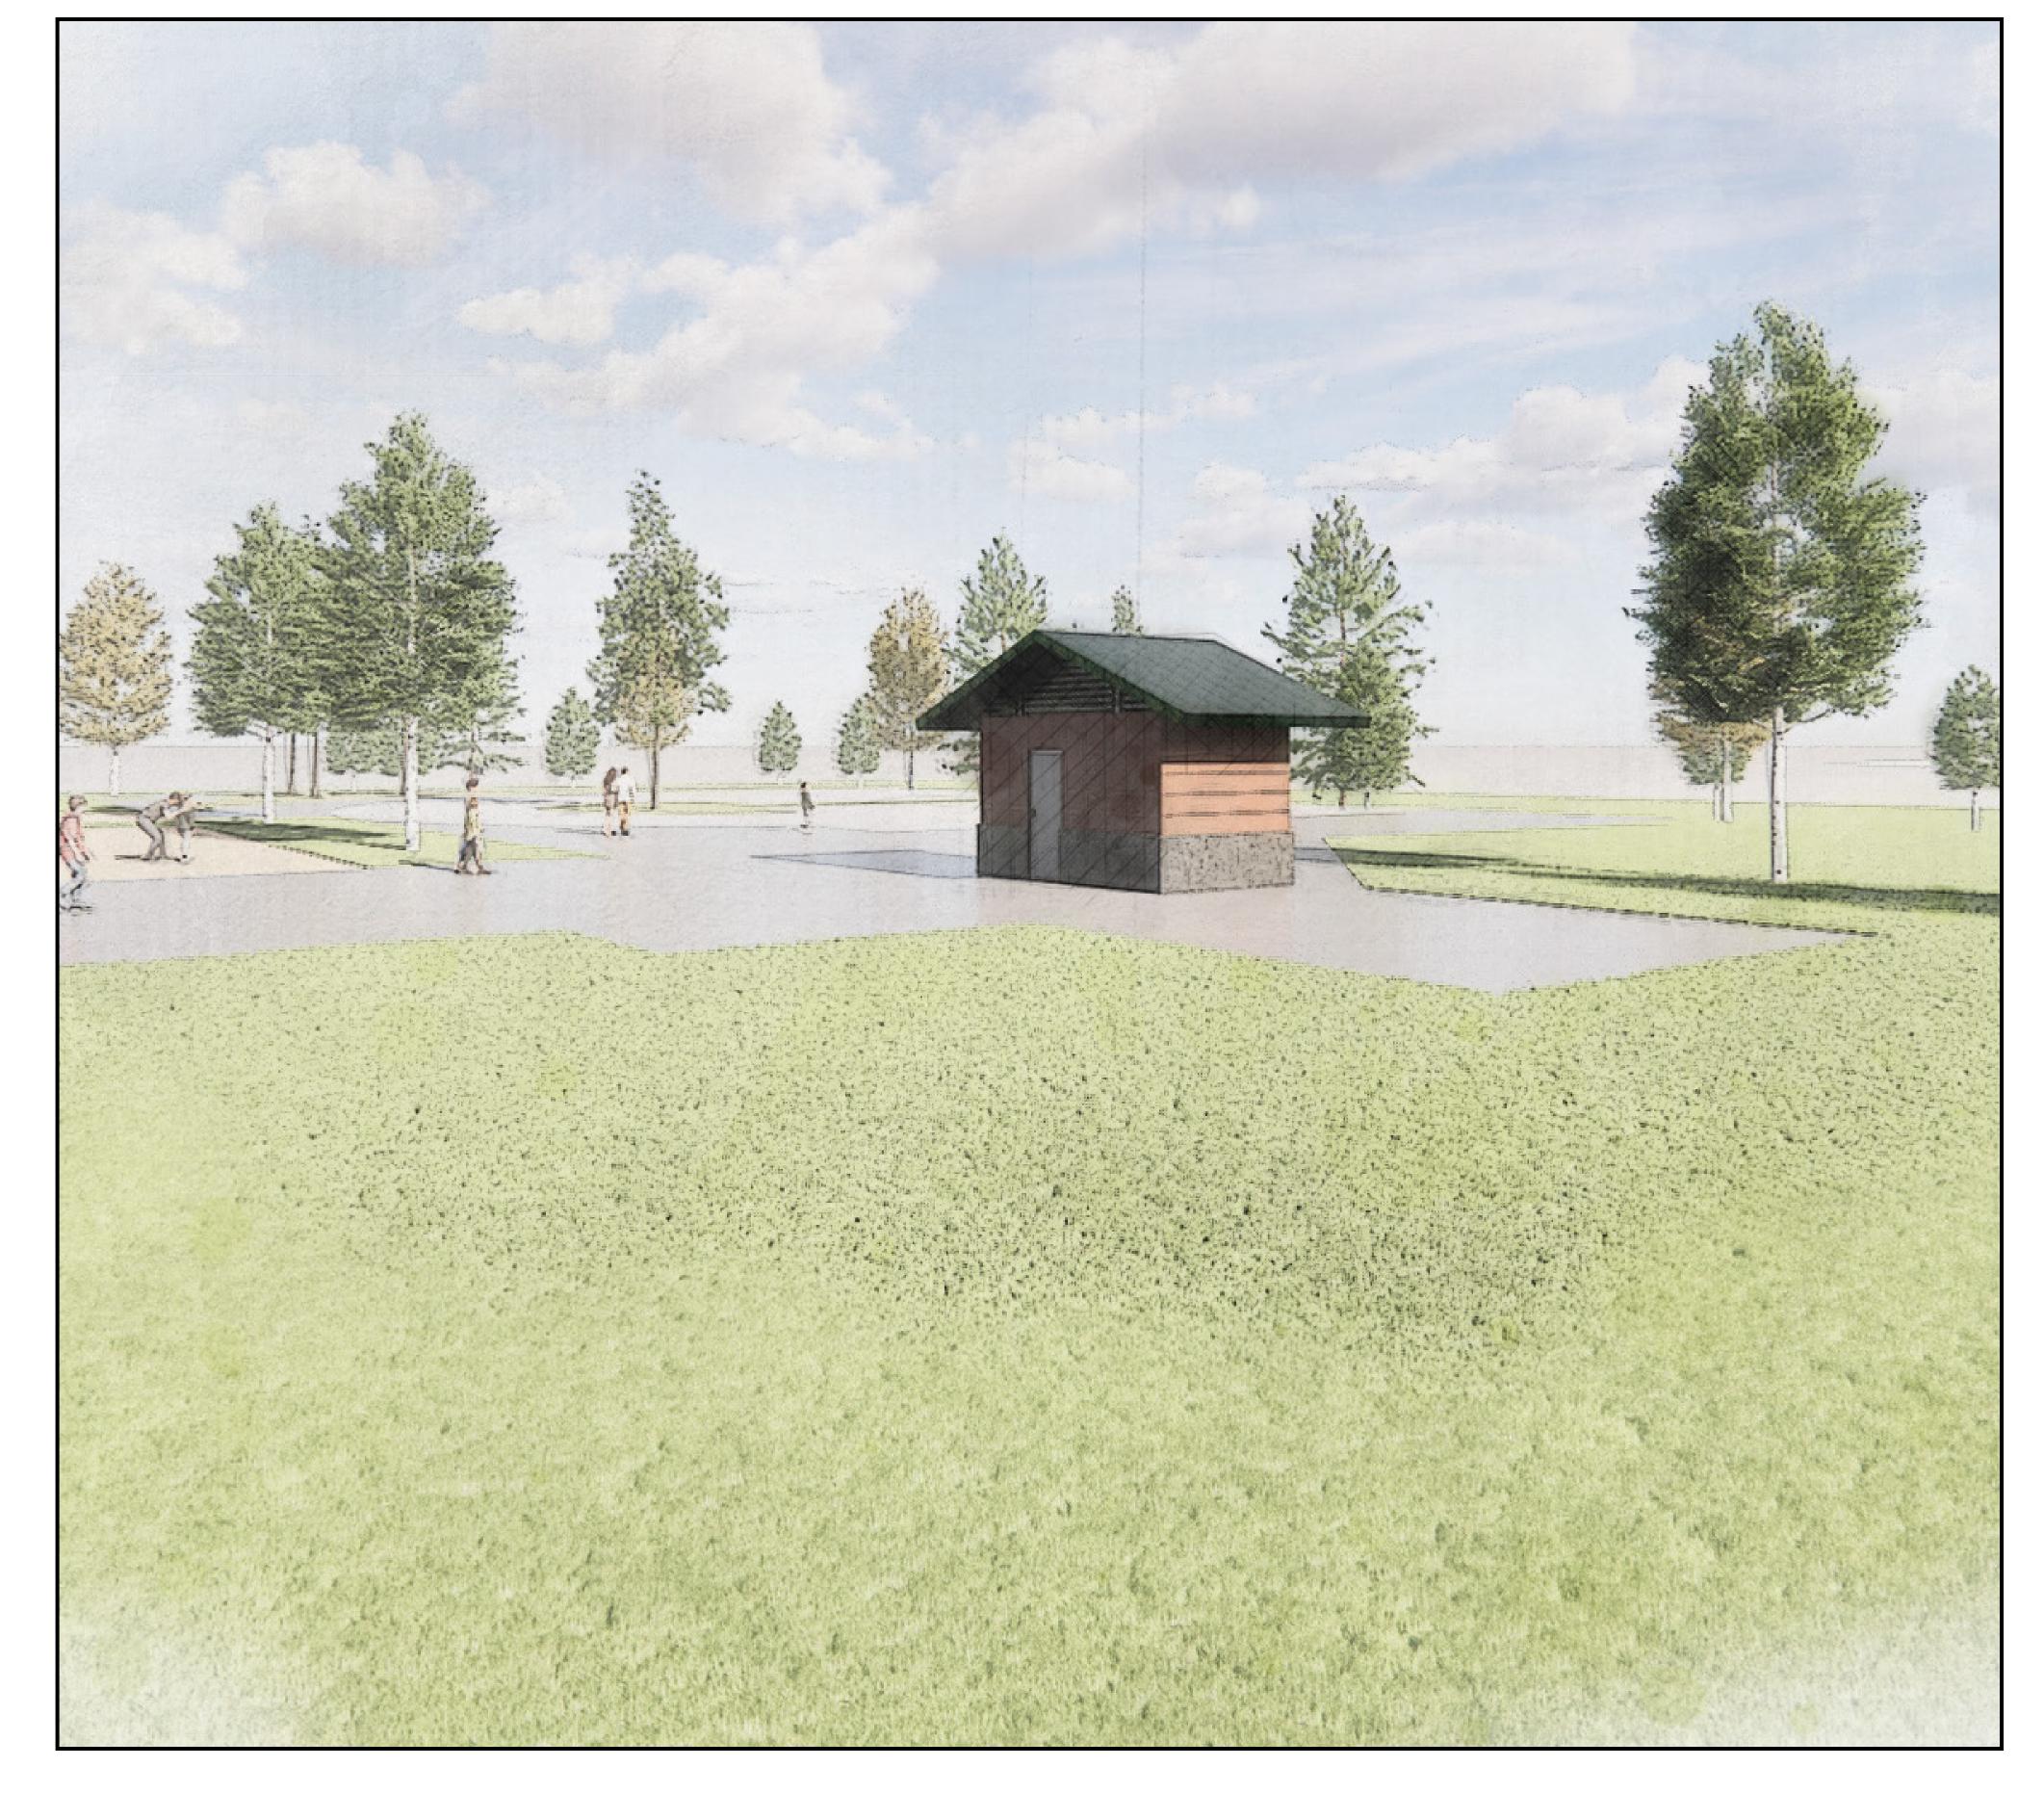

Master Plan Implementation — Open House Opportunities

The Riverfront Park Development Plan was approved by Chelan PUD and the City of Wenatchee this winter. Design of the first phase is underway, and we're checking in with the community to refine the project and work on detailed plans for key elements, such as the splash pad, playground, picnic pavilion and trail enhancements.