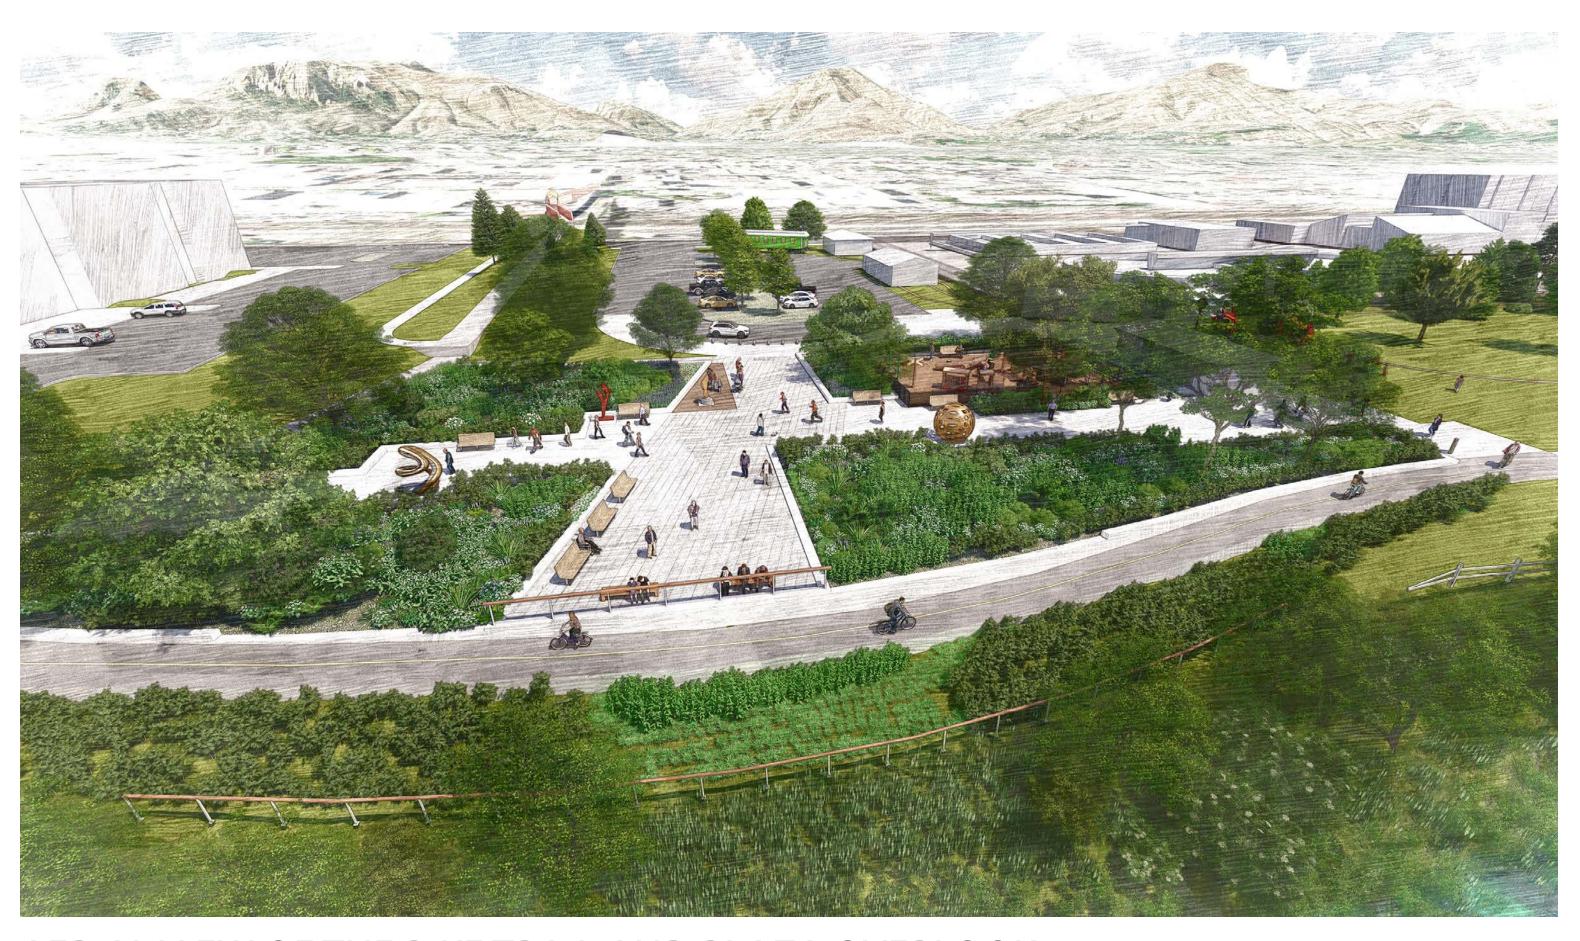

**PLAN VIEW** 

VIEW FROM BRIDGE LOOKING EAST TOWARD THE RIVER

AERIAL VIEW OF THE BIKE TRAIL AND PLAZA OVERLOOK

PATH VIEW LOOKING SOUTH ACROSS THE DEPOT AND PLAZA

**PLAN VIEW** 

VIEW FROM BRIDGE LOOKING EAST TOWARD THE RIVER

AERIAL VIEW OF THE BIKE TRAIL AND PLAZA OVERLOOK

PATH VIEW LOOKING SOUTH ACROSS THE DEPOT AND PLAZA

**PLAN VIEW** 

AERIAL VIEW FROM BRIDGE LOOKING EAST TOWARD THE RIVER

AERIAL VIEW OF THE BIKE TRAIL AND PLAZA OVERLOOK