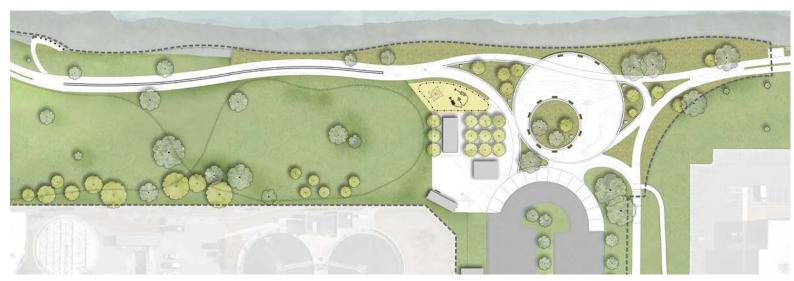

**PLAN VIEW** 

VIEW FROM BRIDGE LOOKING EAST TOWARD THE RIVER

AERIAL VIEW OF THE BIKE TRAIL AND PLAZA OVERLOOK

PATH VIEW LOOKING SOUTH ACROSS THE DEPOT AND PLAZA

**PLAN VIEW** 

VIEW FROM BRIDGE LOOKING EAST TOWARD THE RIVER

AERIAL VIEW OF THE BIKE TRAIL AND PLAZA OVERLOOK

PATH VIEW LOOKING SOUTH ACROSS THE DEPOT AND PLAZA

**PLAN VIEW** 

AERIAL VIEW FROM BRIDGE LOOKING EAST TOWARD THE RIVER

AERIAL VIEW OF THE BIKE TRAIL AND PLAZA OVERLOOK