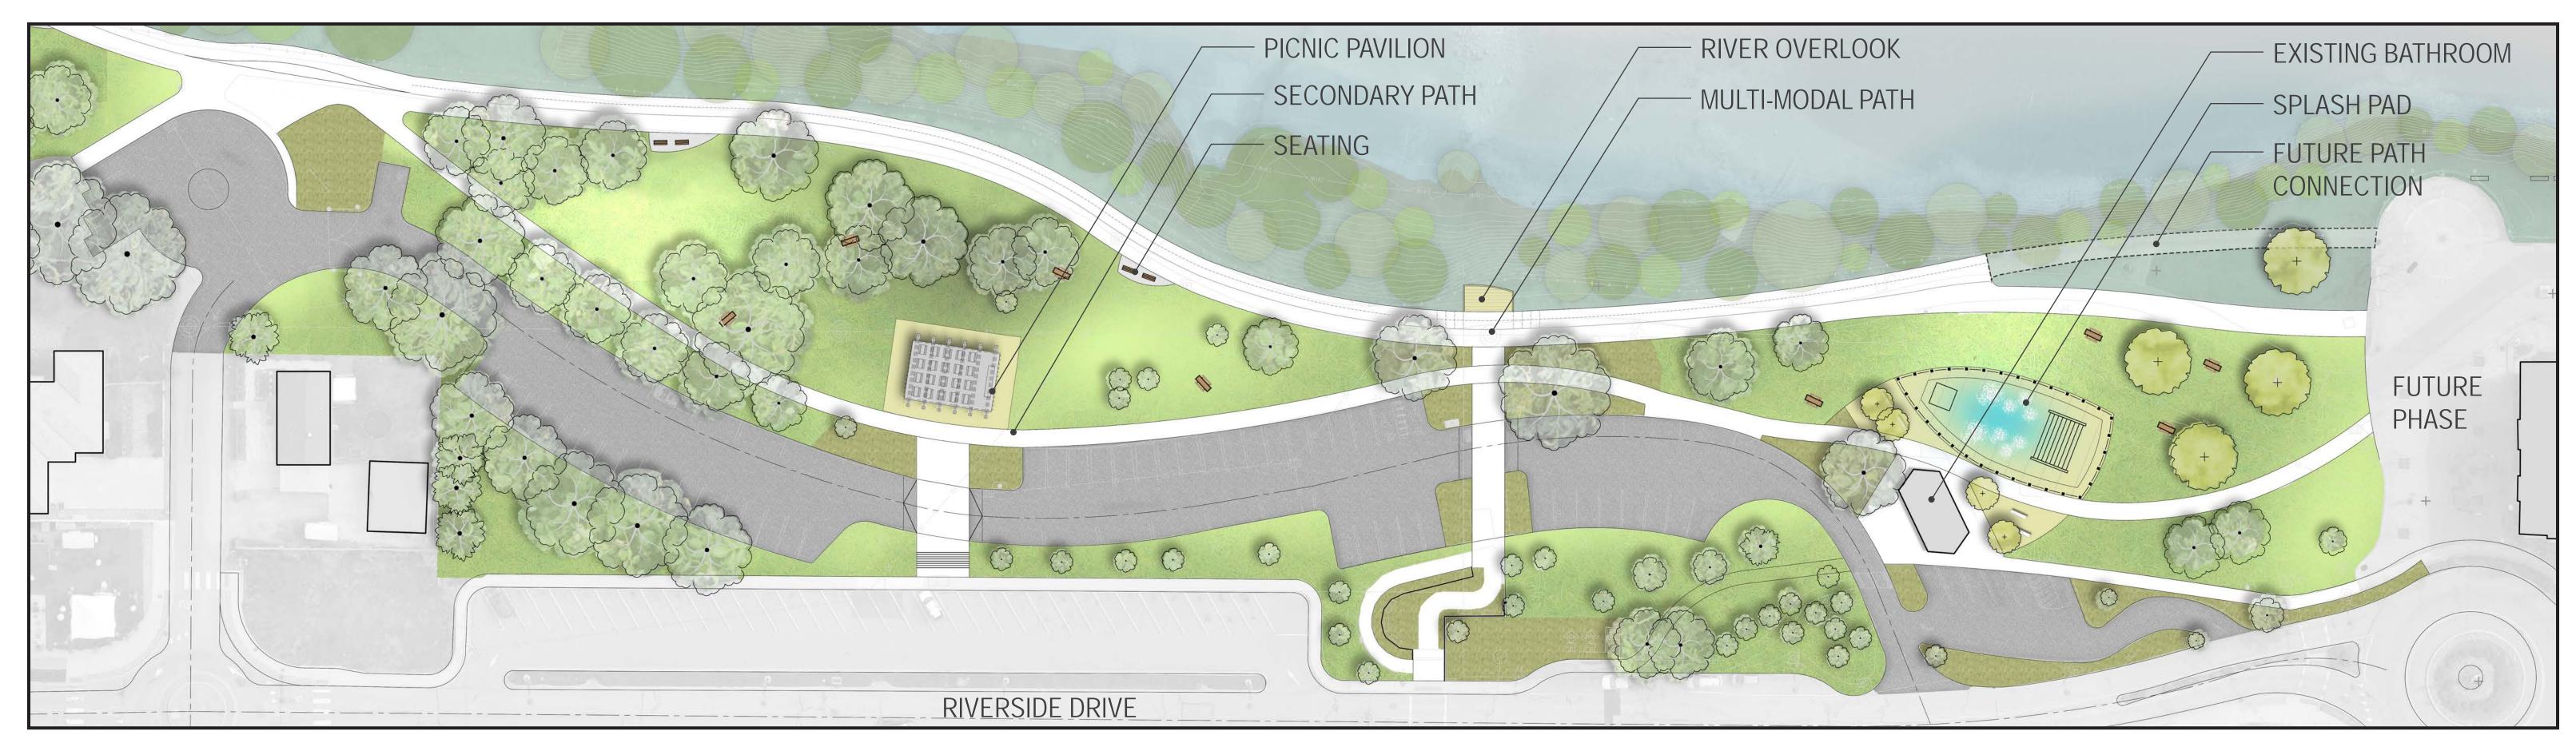

**PLAN VIEW** 

VIEW FROM BRIDGE LOOKING EAST TOWARD THE RIVER

AERIAL VIEW OF THE BIKE TRAIL AND PLAZA OVERLOOK

PATH VIEW LOOKING SOUTH ACROSS THE DEPOT AND PLAZA

**PLAN VIEW** 

VIEW FROM BRIDGE LOOKING EAST TOWARD THE RIVER

AERIAL VIEW OF THE BIKE TRAIL AND PLAZA OVERLOOK

PATH VIEW LOOKING SOUTH ACROSS THE DEPOT AND PLAZA

**PLAN VIEW** 

AERIAL VIEW FROM BRIDGE LOOKING EAST TOWARD THE RIVER

AERIAL VIEW OF THE BIKE TRAIL AND PLAZA OVERLOOK