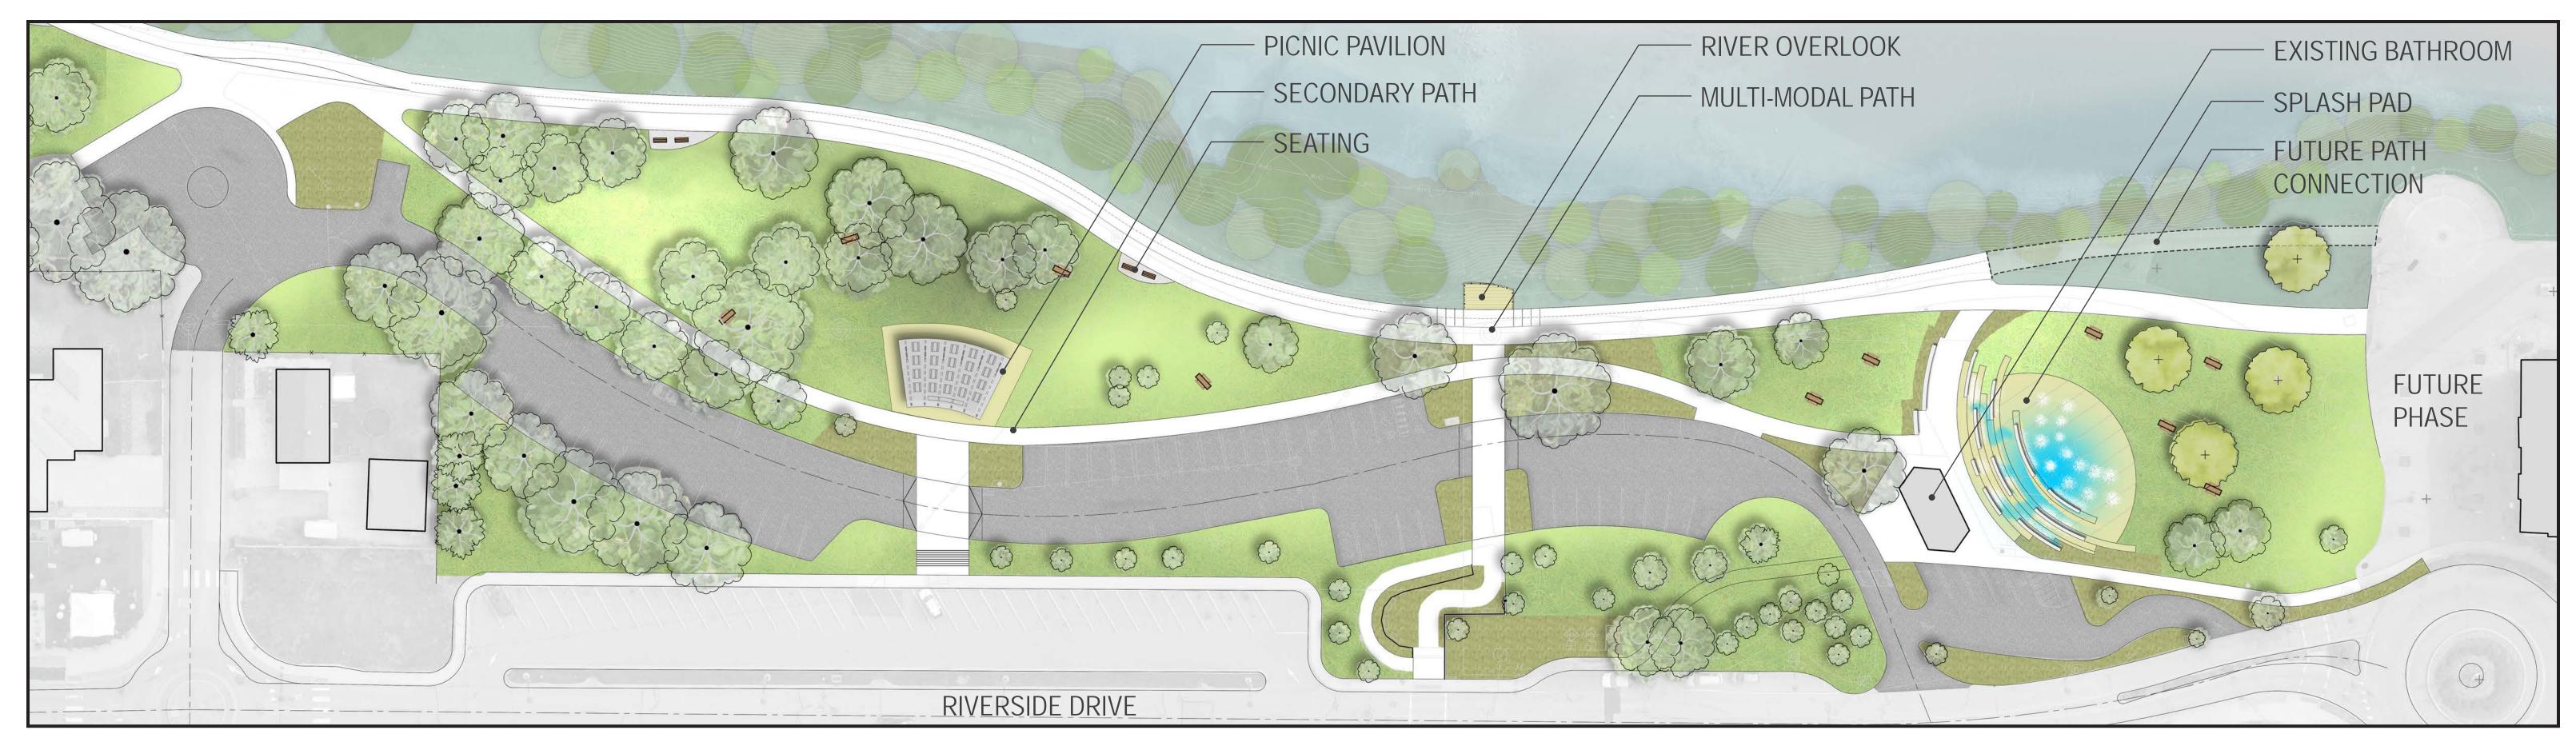

**PLAN VIEW** 

VIEW FROM BRIDGE LOOKING EAST TOWARD THE RIVER

AERIAL VIEW OF THE BIKE TRAIL AND PLAZA OVERLOOK

PATH VIEW LOOKING SOUTH ACROSS THE DEPOT AND PLAZA

**PLAN VIEW** 

VIEW FROM BRIDGE LOOKING EAST TOWARD THE RIVER

AERIAL VIEW OF THE BIKE TRAIL AND PLAZA OVERLOOK

PATH VIEW LOOKING SOUTH ACROSS THE DEPOT AND PLAZA

**PLAN VIEW** 

AERIAL VIEW FROM BRIDGE LOOKING EAST TOWARD THE RIVER

AERIAL VIEW OF THE BIKE TRAIL AND PLAZA OVERLOOK

#### **PLAN VIEW**

AERIAL VIEW OF SPLASH PAD AREA LOOKING SOUTH

CLOSE UP OF SPLASH PAD

#### **PLAN VIEW**

AERIAL VIEW OF SPLASH PAD AREA LOOKING SOUTH

CLOSE UP OF SPLASH PAD

"W" PAVILION - ELEVATIONS

GABLE PAVILION - PLAN

GABLE PAVILION - ELEVATIONS

CONCETE LEG PAVILION- PLAN

CONCRETE LEG PAVILION - ELEVATIONS