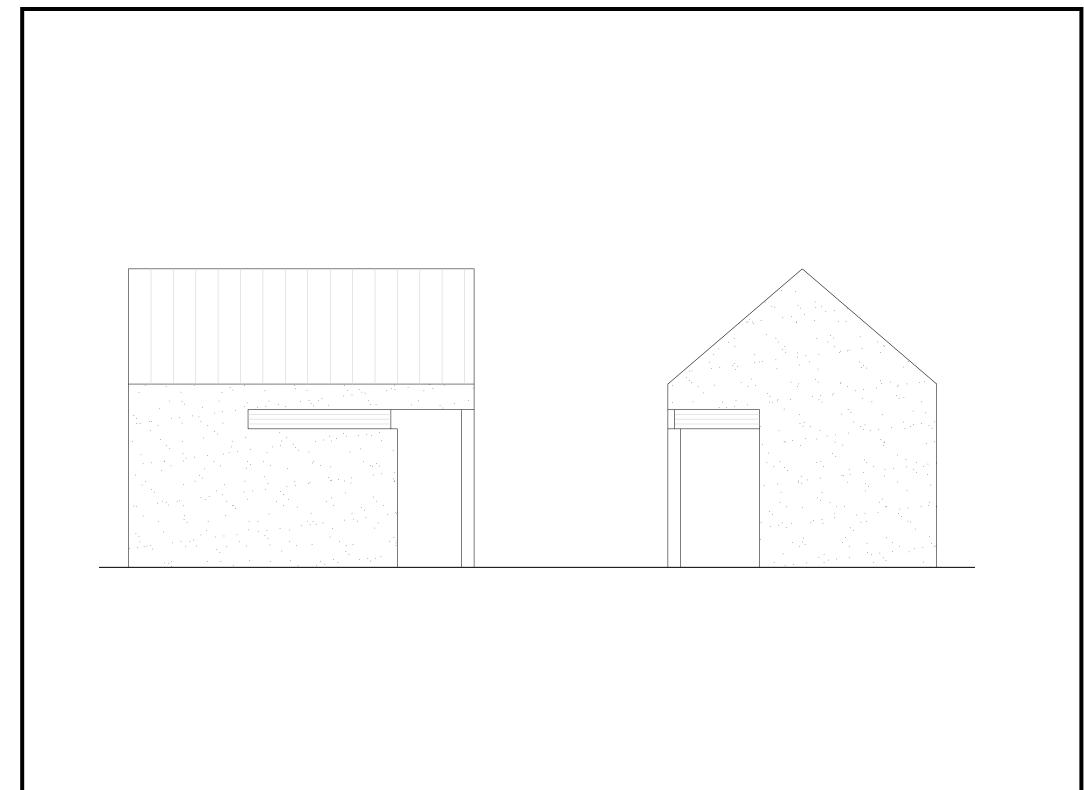

PATH VIEW LOOKING SOUTH ACROSS THE DEPOT AND PLAZA

"LINE HOUSE" WC - PLAN

"LINE HOUSE" WC - ELEVATIONS

"DEPOT 1"WC - PLAN

"DEPOT 1" WC - ELEVATIONS

"DEPOT 2"WC - PLAN

"DEPOT 2" WC - ELEVATIONS

"CABOOSE" WC - PLAN