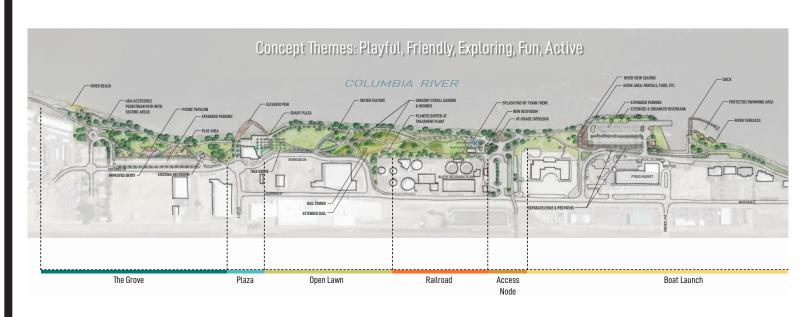

Master Plan Implementation — Open House Opportunities

The Riverfront Park Development Plan was approved by Chelan PUD and the City of Wenatchee this winter. Design of the first phase is underway, and we're checking in with the community to refine the project and work on detailed plans for key elements, such as the splash pad, playground, picnic pavilion and trail enhancements.